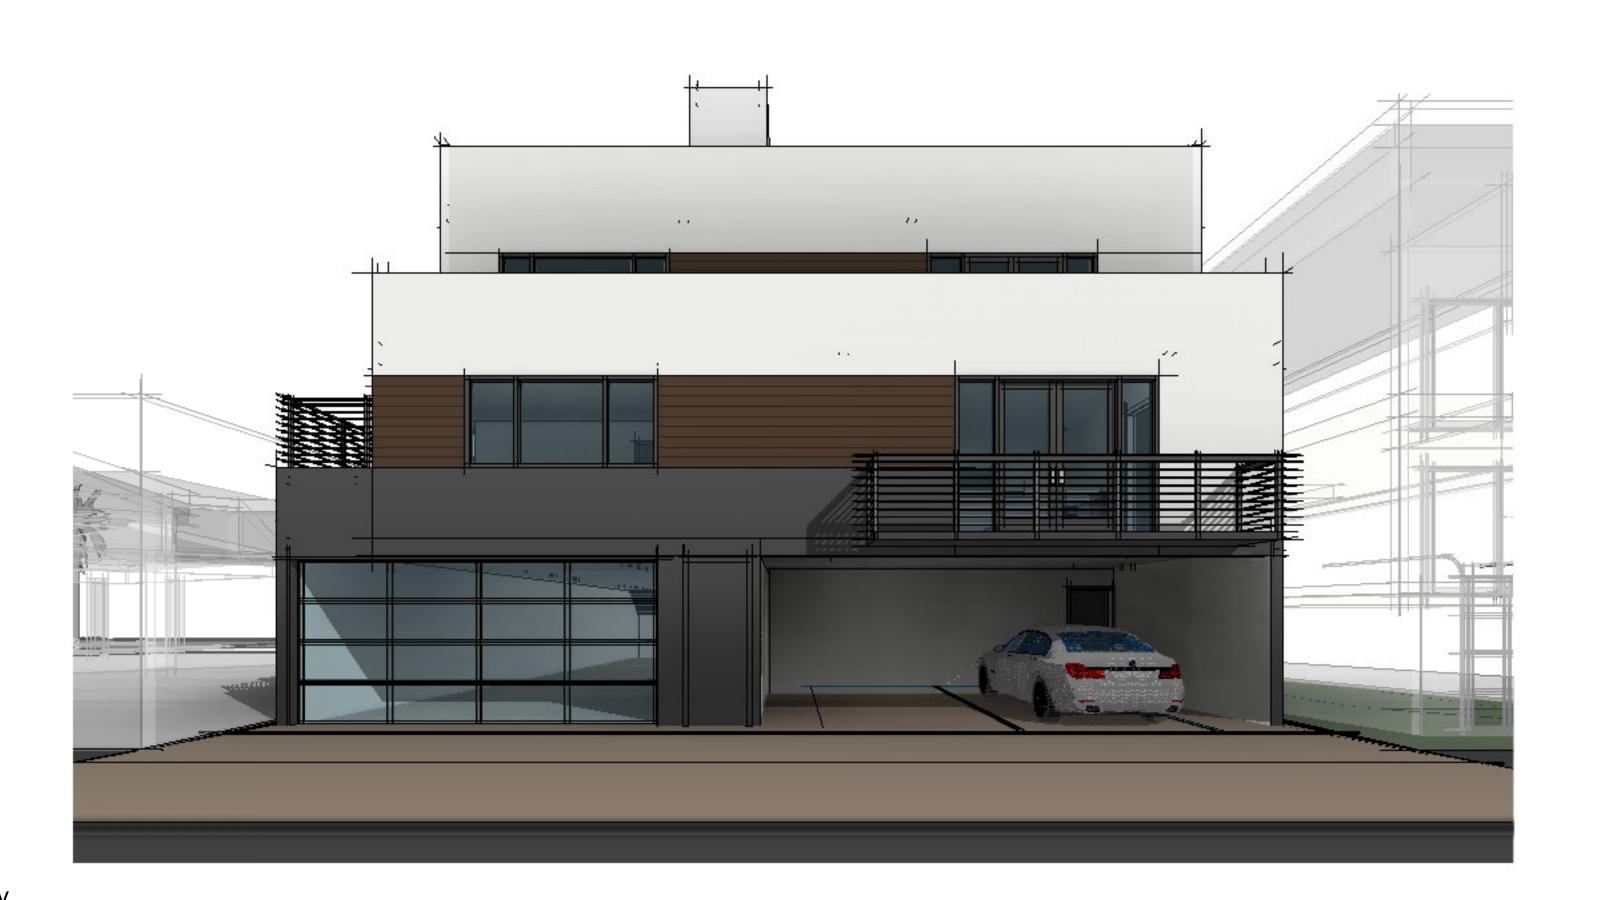

14 PACIFIC COAST HIGHWAY, HUNTINGTON BEACH CA 92648

| No. | Description | Date |
|-----|-------------|------|
|     |             |      |
|     |             |      |

3D Massing & Site Diagrammatic View

A-6.4

S Scale

TEL: 310-709-4476 WWW.NOVUMARCHITECTURE.COM

NTINGTON BEACH

| No. | Description | Date |
|-----|-------------|------|
|     |             |      |
|     |             |      |

3D Massing & Site Diagrammatic Views

A-6.5

Scale

1 3D View @ Pacific Coast Highway

2 3D View @ Alley

TEL: 310-709-4476 WWW.NOVUMARCHITECTURE.COM

| Vo. | Description | Date |
|-----|-------------|------|
|     |             |      |
|     |             |      |