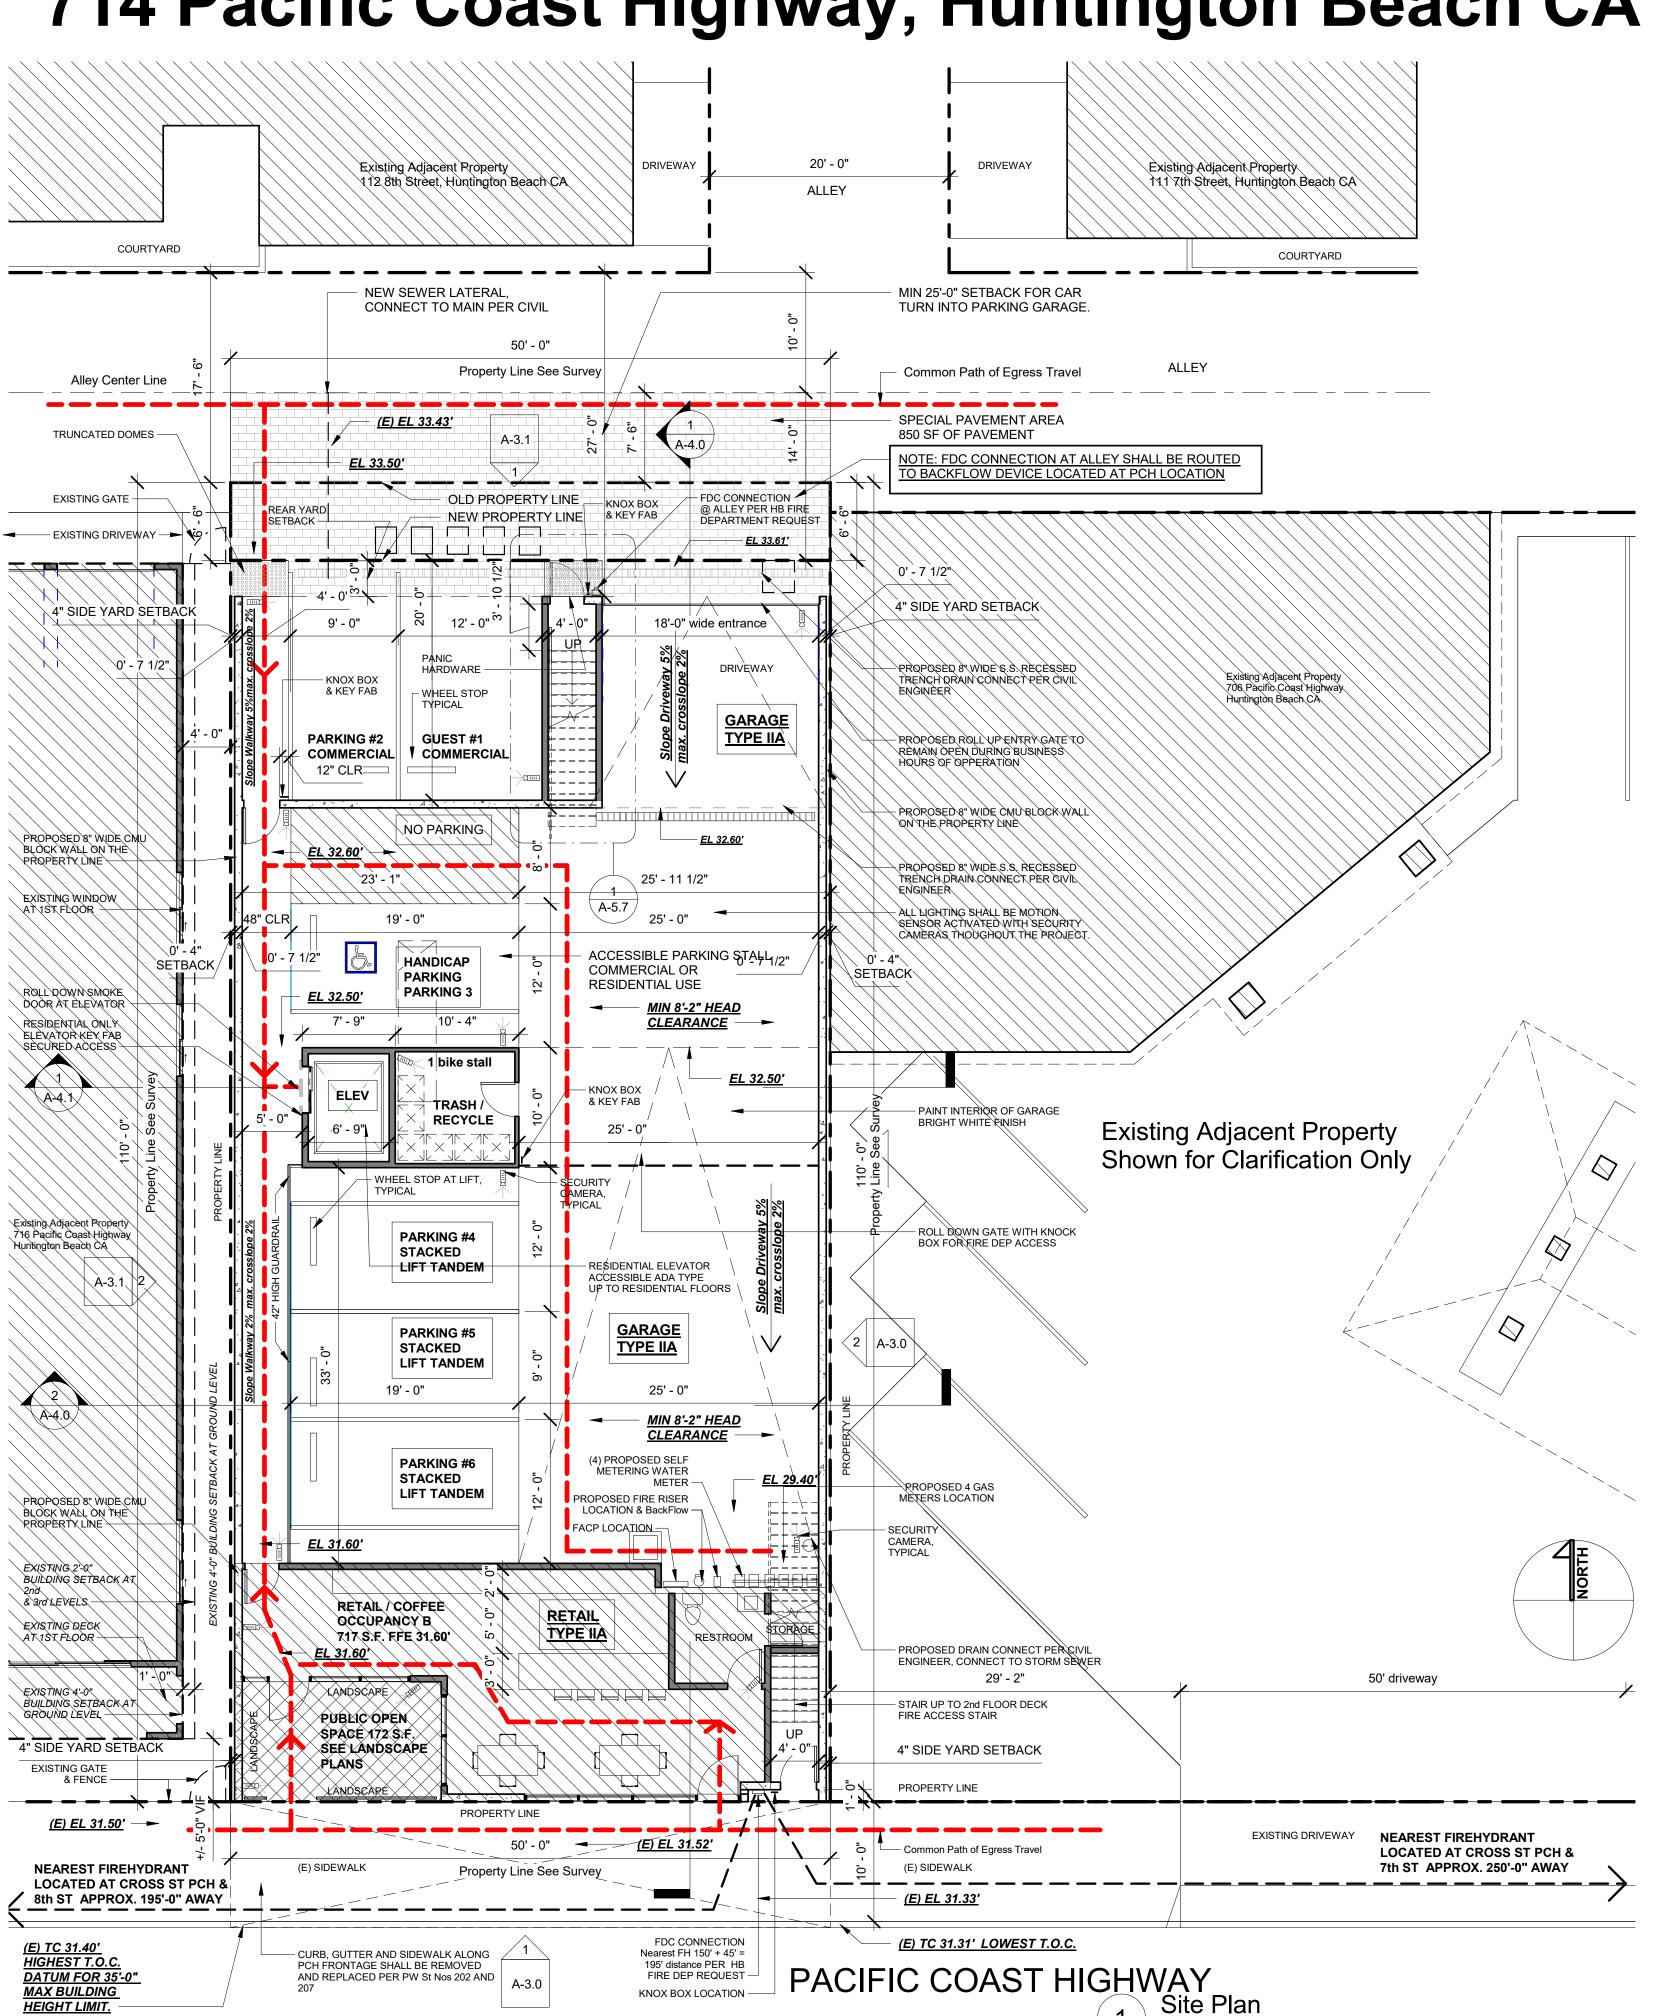

## HB-Mixed Use

714 Pacific Coast Highway, Huntington Beach CA

**LEGAL DESCRIPTION:** 

ASSESSOR PARCEL NUMBER: 024-124-18

LOTS 6 & 7 OF BLOCK 107, HUNTINGTON BEACH TRACT MAP MB 3/36

CITY OF HUNTINGTON BEACH, ORANGE COUNTY, CALIFORNIA

H Beach 10-23-2020 Drawn By **Author** Checker Checked By

1/8" = 1'-0"

FLOOR PLAN LEGEND

Level 3

PACIFIC COAST HIGHWAY

Level 2

1/8" = 1'-0"

PACIFIC COAST HIGHWAY