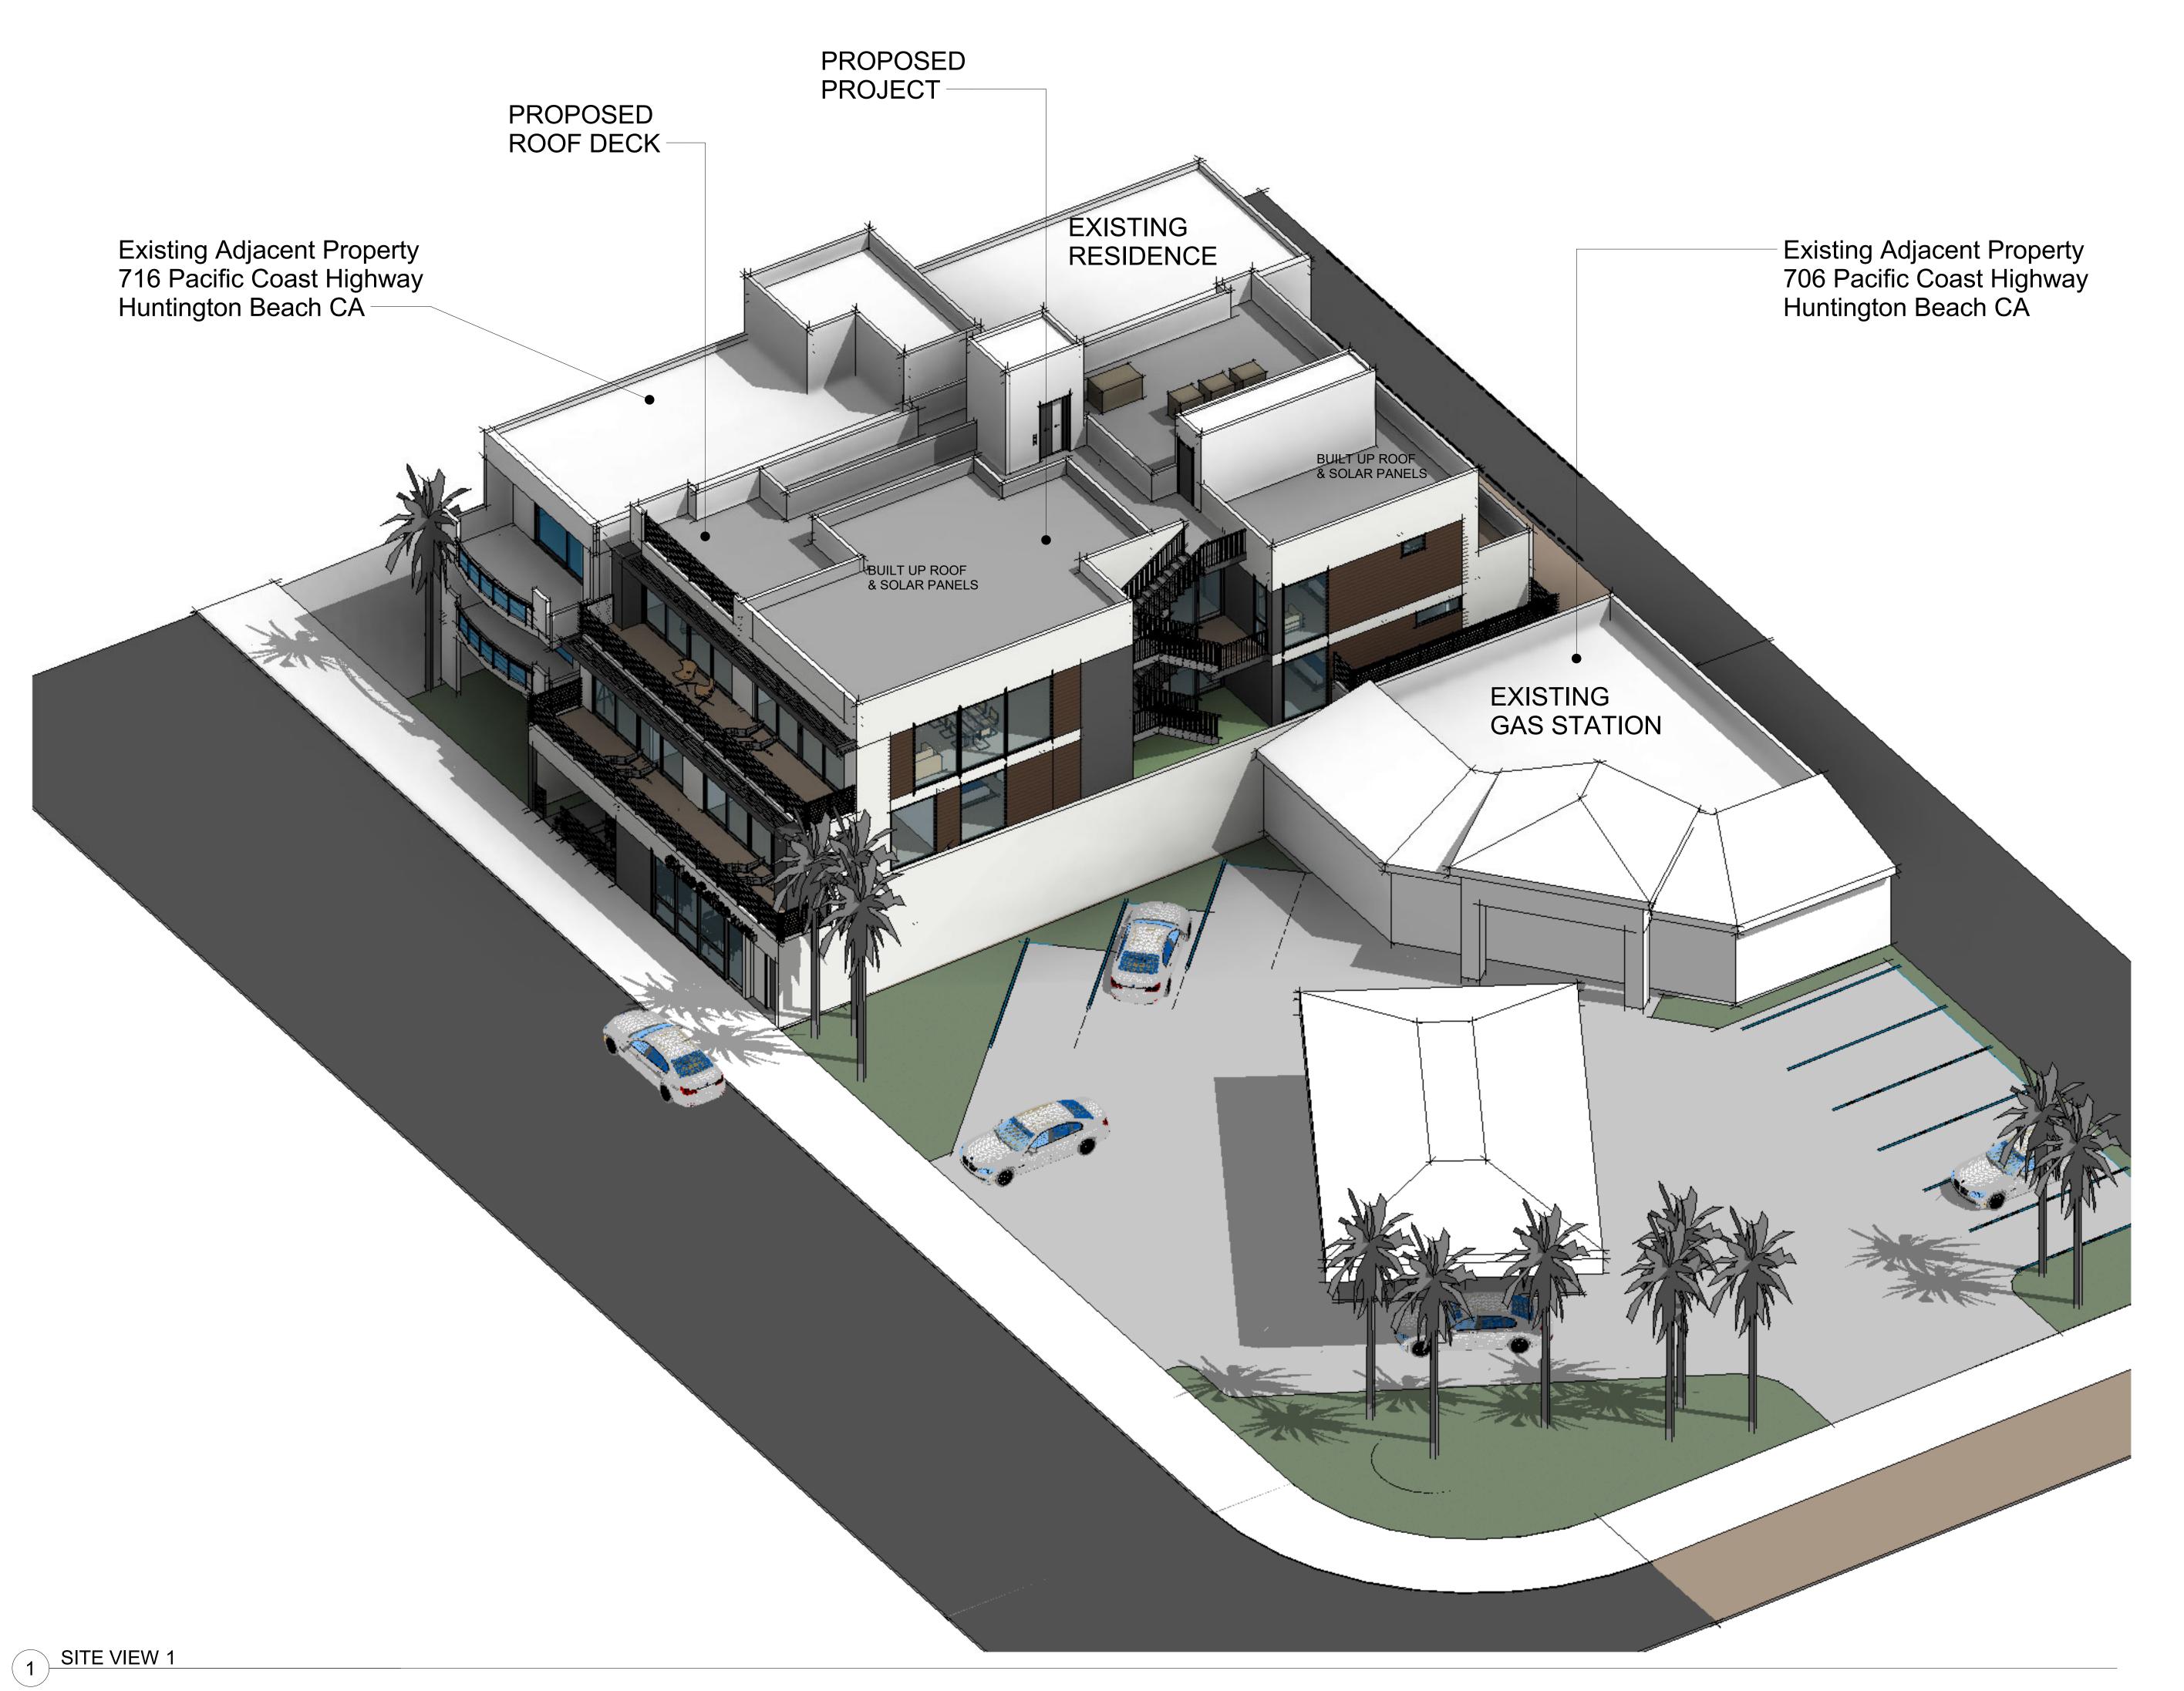

14 PACIFIC COAST HIGHWAY, HUNTINGTON BEACH CA 92648

| No. | Description | Date |
|-----|-------------|------|
|     |             |      |
|     |             |      |

3D Massing & Site Diagrammatic View