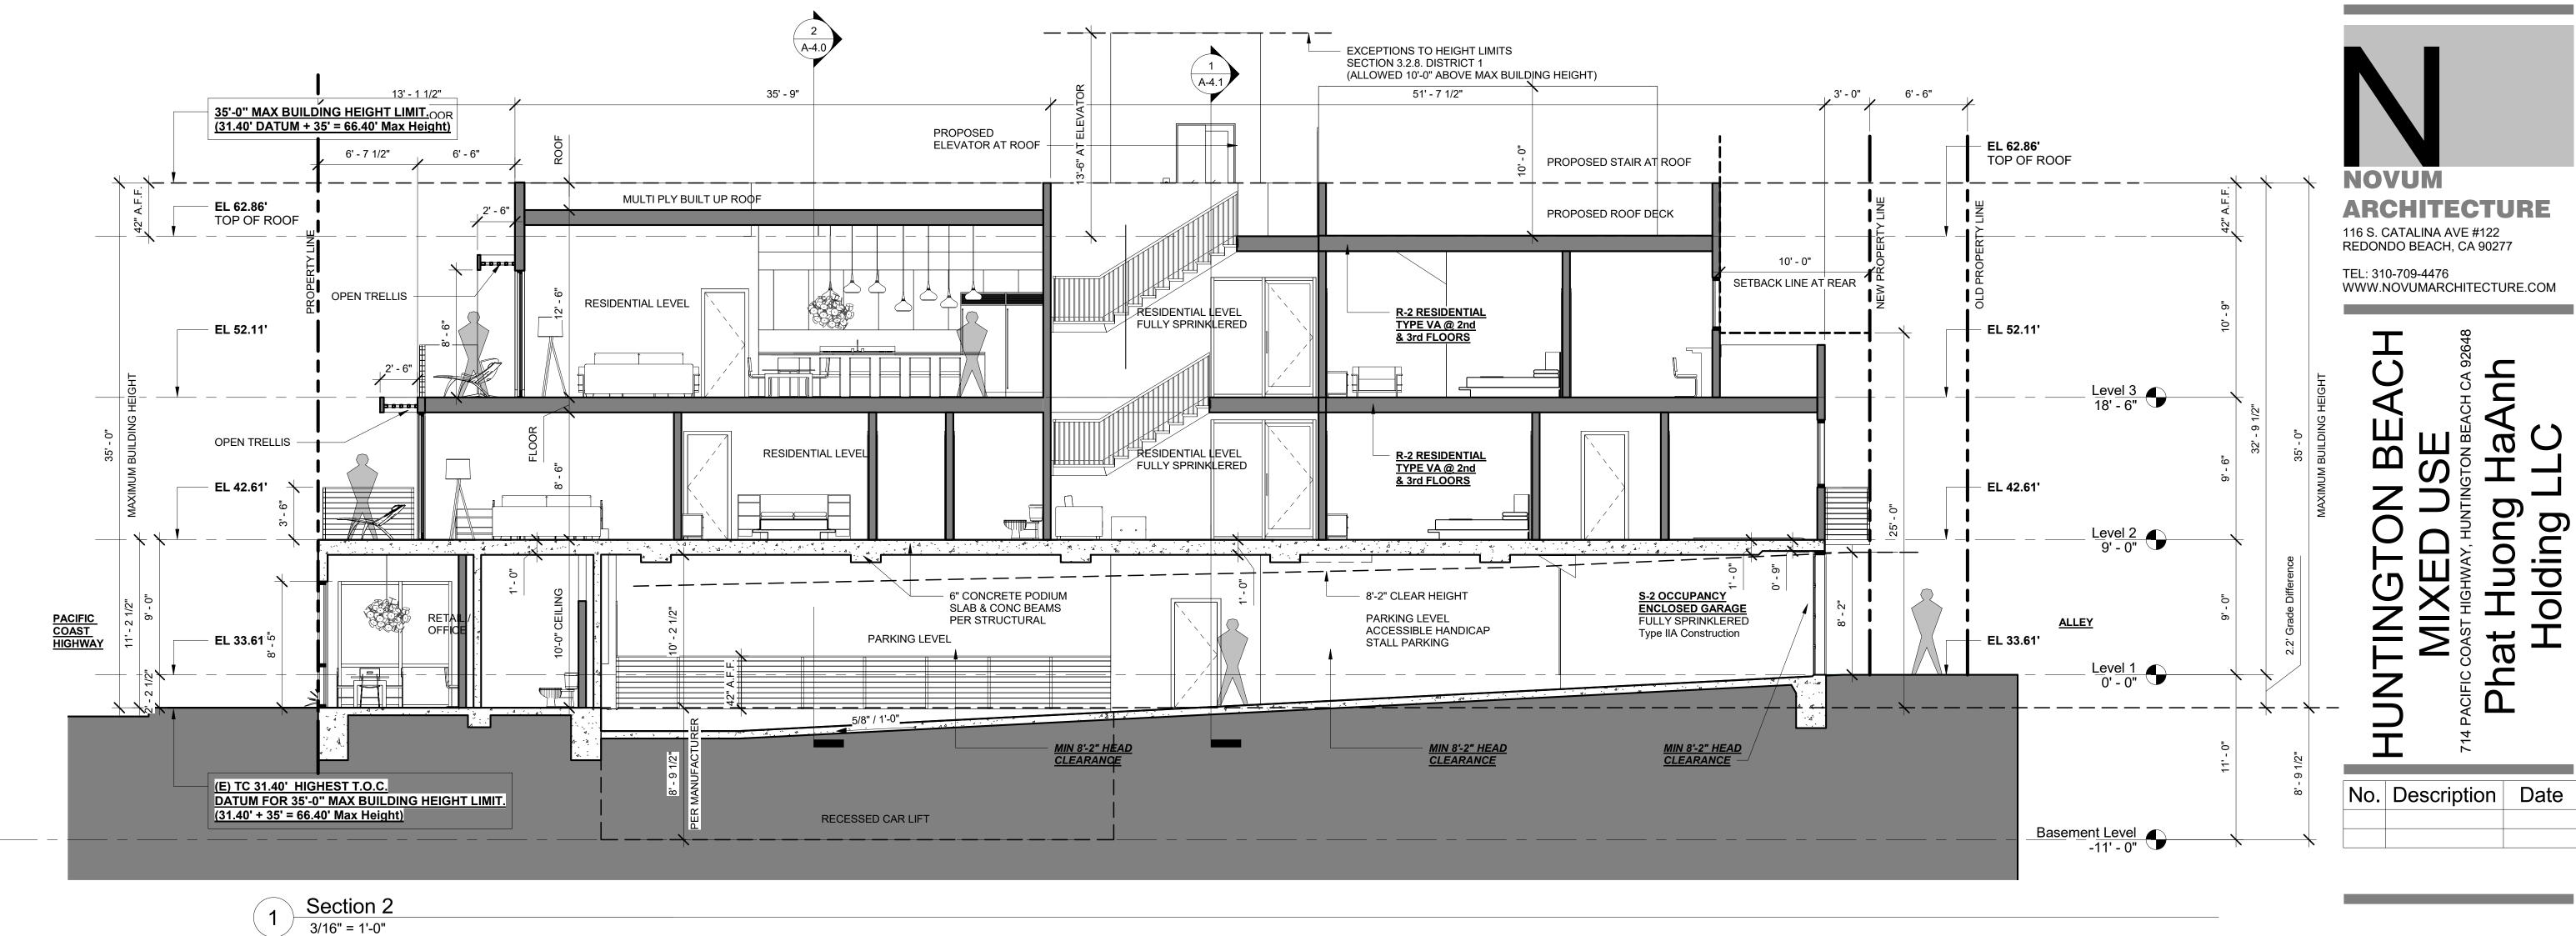

TEL: 310-709-4476

WWW.NOVUMARCHITECTURE.COM

No. Description Date

Sta Plan 8 Deck Proposed Roof I Elev at I

Project Number H Beach 10-23-2020 Drawn By **Author** Checker

Checked By

1/8" = 1'-0"

**Building Sections** 

Date 10-23-2020

Drawn By Author

Checked By Checker

3/16" = 1'-0"

2 Section 1 3/16" = 1'-0"

TEL: 310-709-4476 WWW.NOVUMARCHITECTURE.COM

116 S. CATALINA AVE #122 REDONDO BEACH, CA 90277

HUNTINGTON BEACH
MIXED USE