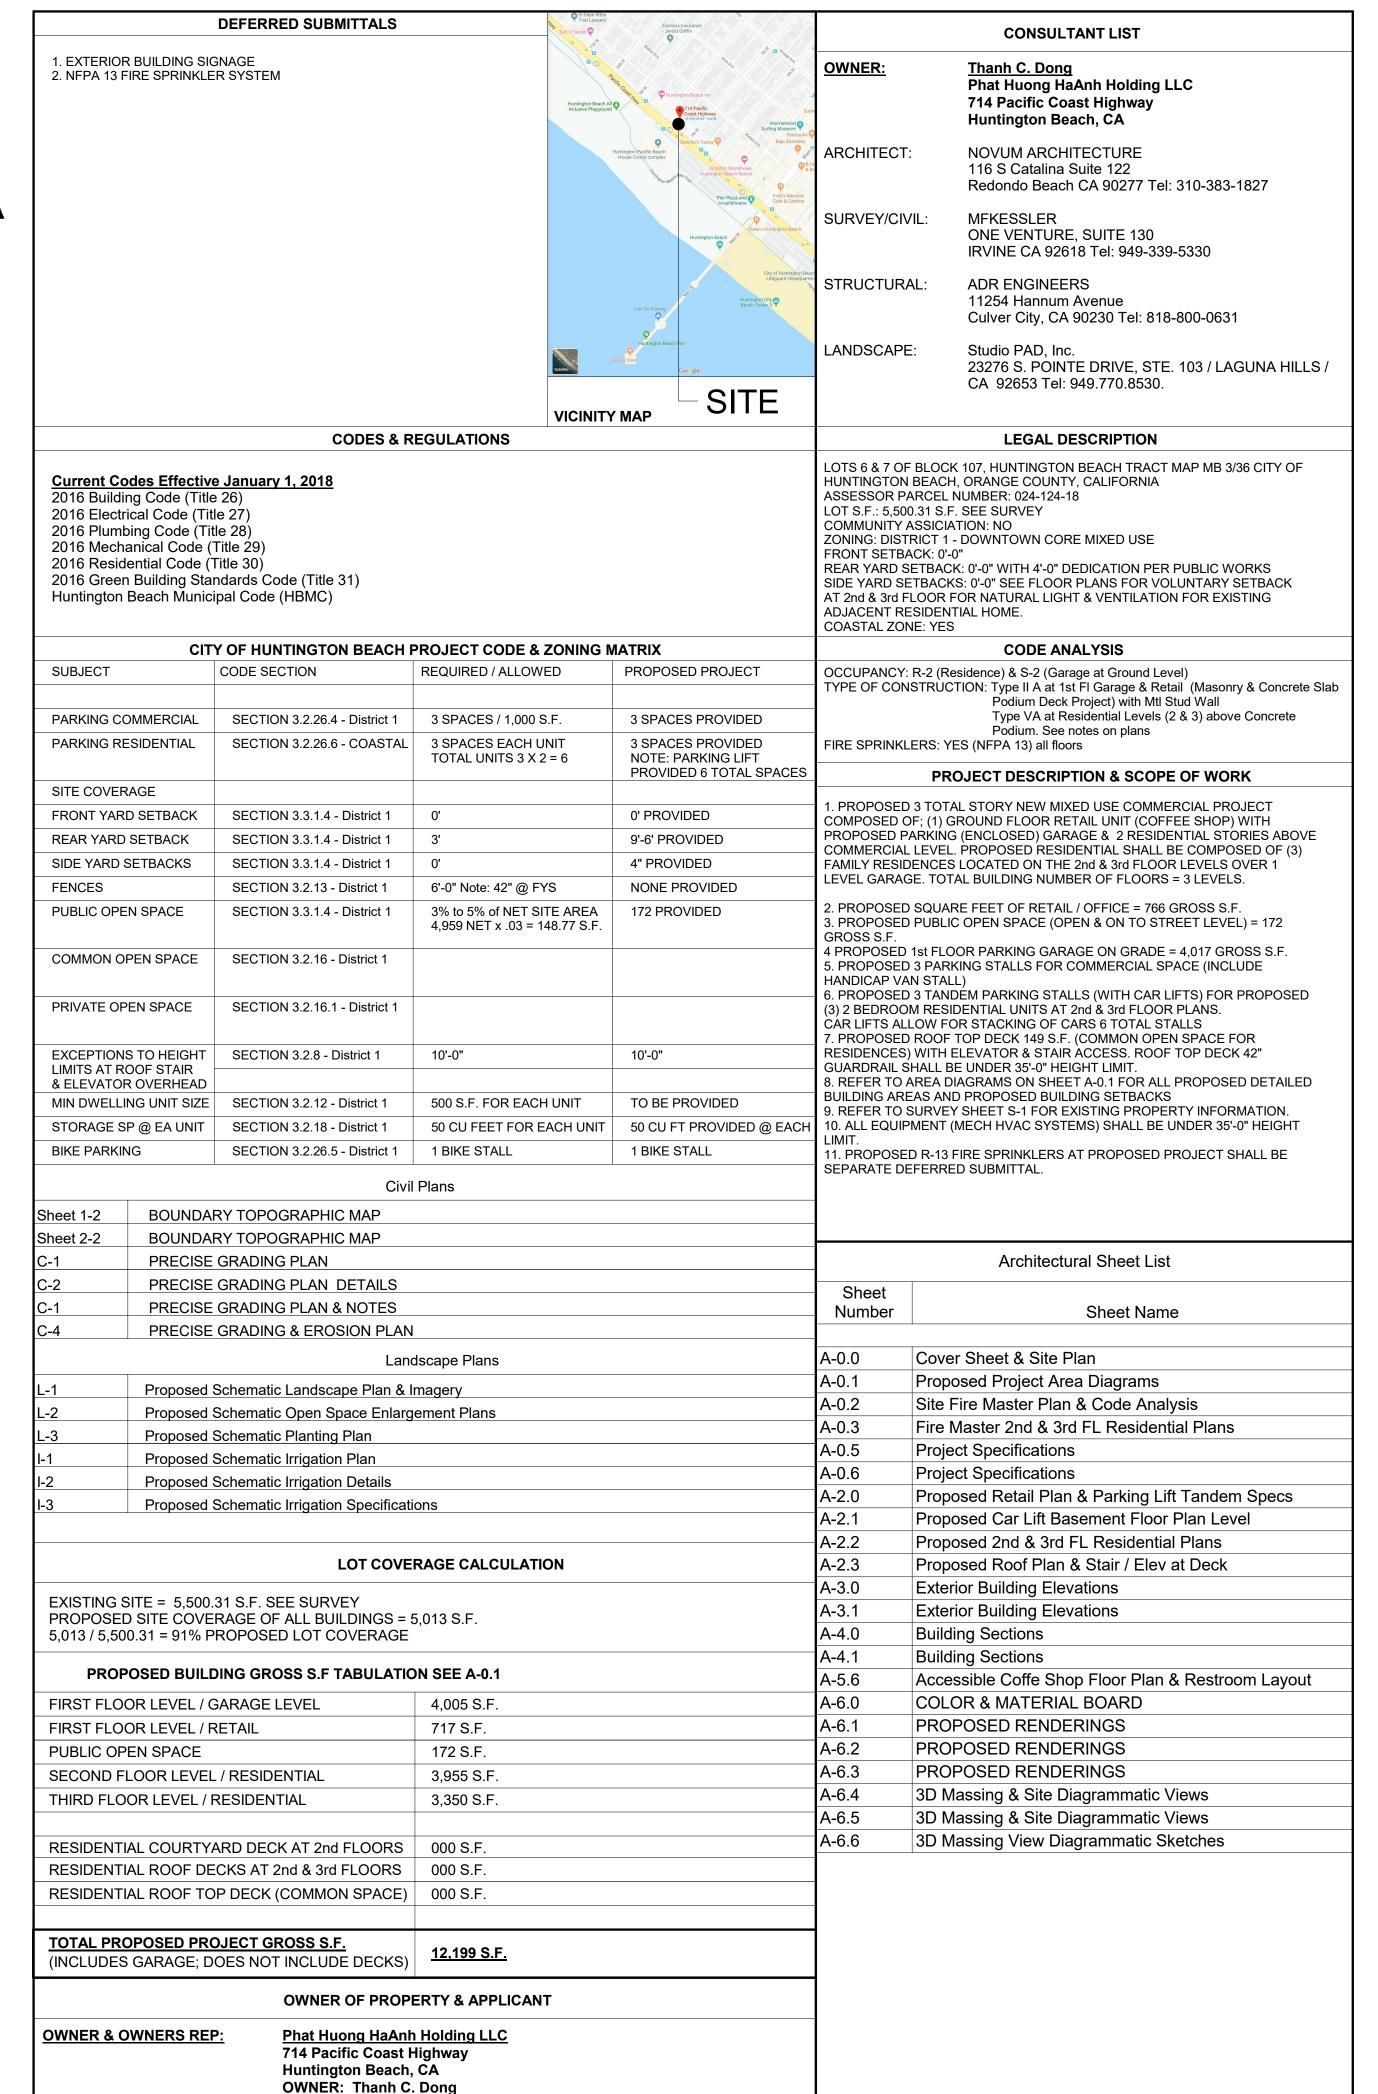

## HB-Mixed Use

714 Pacific Coast Highway, Huntington Beach CA

**LEGAL DESCRIPTION:** 

ASSESSOR PARCEL NUMBER: 024-124-18

LOTS 6 & 7 OF BLOCK 107, HUNTINGTON BEACH TRACT MAP MB 3/36

CITY OF HUNTINGTON BEACH, ORANGE COUNTY, CALIFORNIA

116 S. CATALINA AVE #122

TEL: 310-709-4476 WWW.NOVUMARCHITECTURE.COM

REDONDO BEACH, CA 90277

| Vo. | Description | Date |
|-----|-------------|------|
|     |             |      |
|     |             |      |