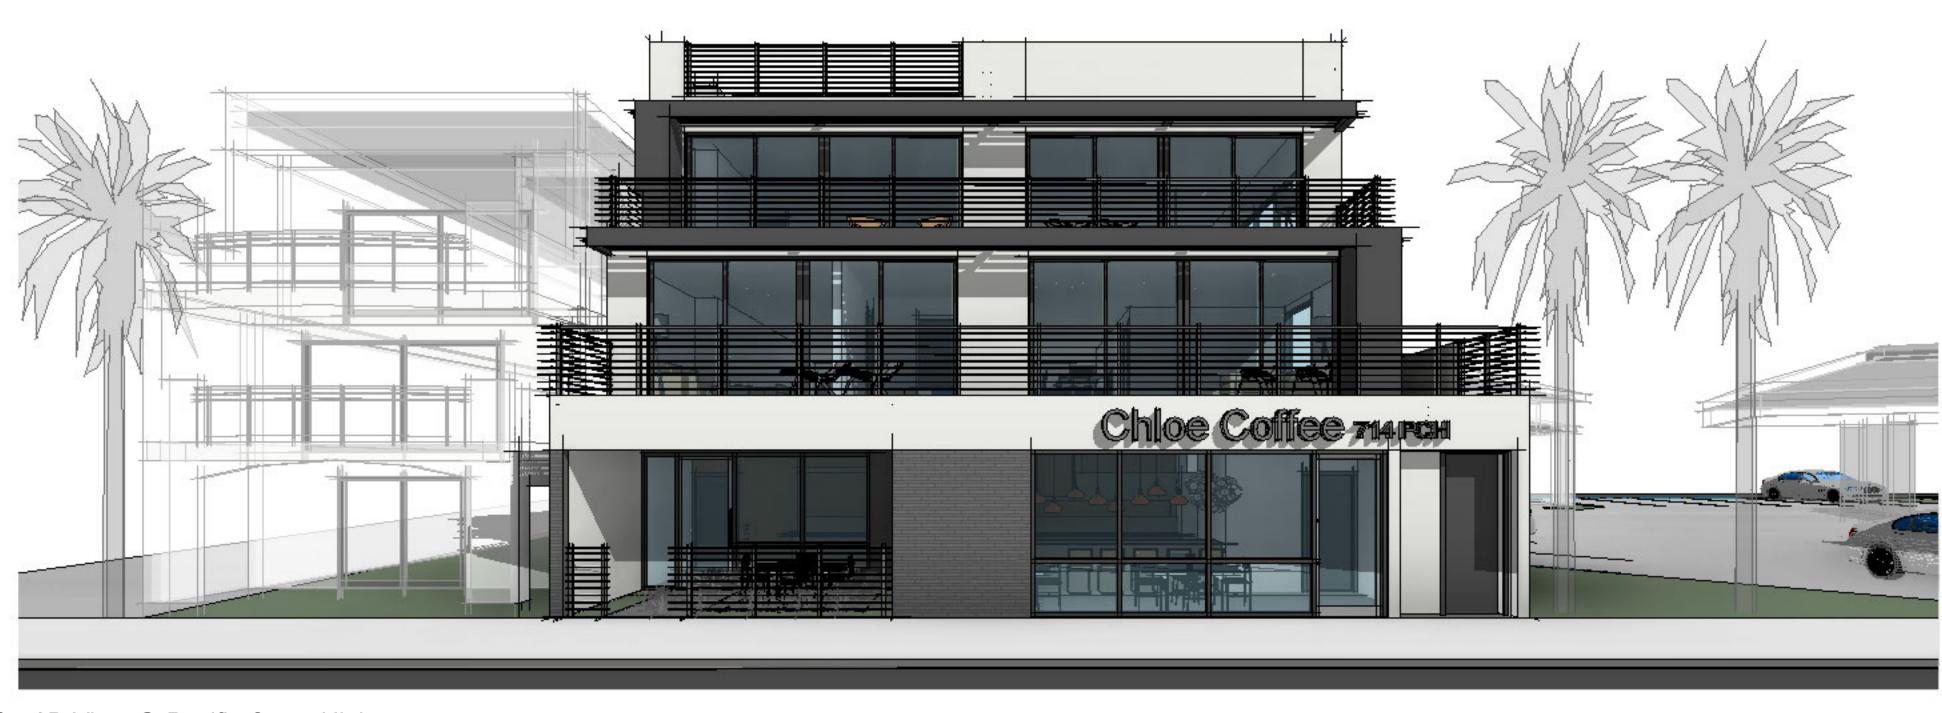

14 PACIFIC COAST HIGHWAY, HUNTINGTON BEACH CA 92648

| No. | Description | Date |
|-----|-------------|------|
|     |             |      |
|     |             |      |

3D Massing & Site Diagrammatic View

A-6.4

S Scale

TEL: 310-709-4476 WWW.NOVUMARCHITECTURE.COM

NTINGTON BEACH

| No. | Description | Date |
|-----|-------------|------|
|     |             |      |
|     |             |      |

3D Massing & Site Diagrammatic Views

A-6.5

Scale

1 3D View @ Pacific Coast Highway

2 3D View @ Alley

TEL: 310-709-4476 WWW.NOVUMARCHITECTURE.COM

| Vo. | Description | Date |
|-----|-------------|------|
|     |             |      |
|     |             |      |