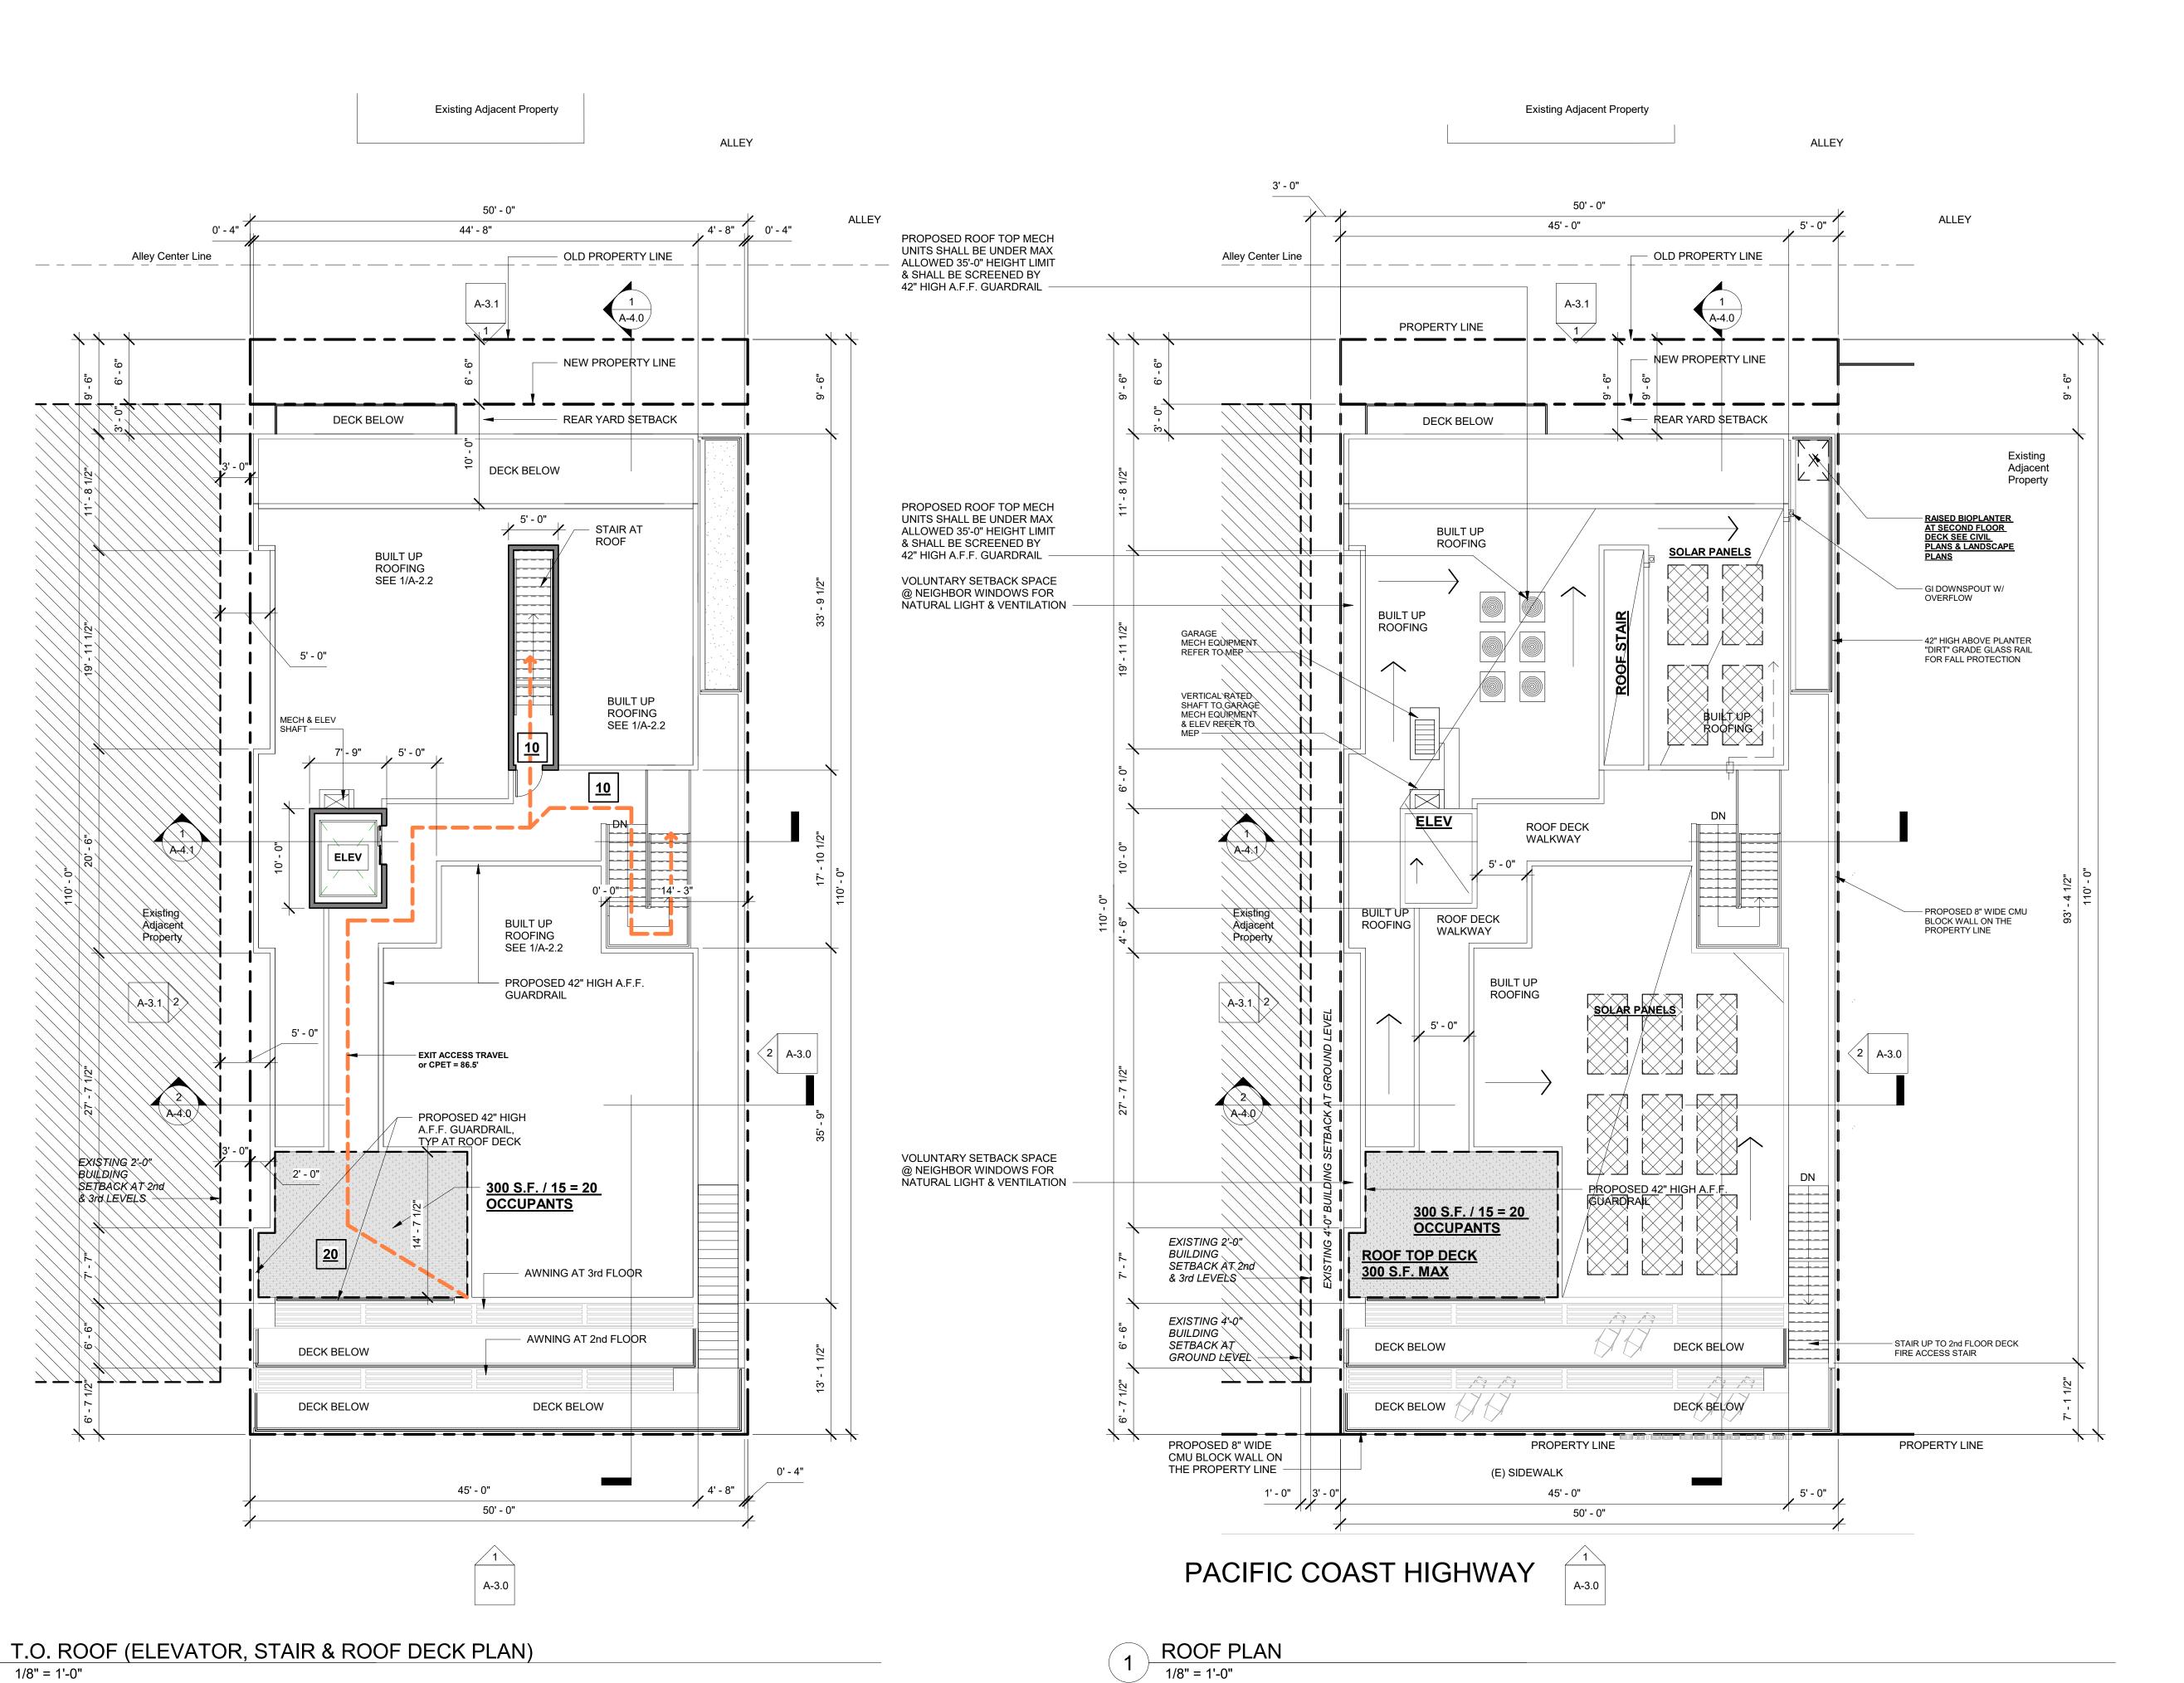

H Beach 10-23-2020 Drawn By **Author** Checker Checked By

1/8" = 1'-0"

FLOOR PLAN LEGEND

Level 3

PACIFIC COAST HIGHWAY

Level 2

1/8" = 1'-0"

PACIFIC COAST HIGHWAY

TEL: 310-709-4476

WWW.NOVUMARCHITECTURE.COM

No. Description Date

Sta Plan 8 Deck Proposed Roof I Elev at I

Project Number H Beach 10-23-2020 Drawn By **Author** Checker

Checked By

1/8" = 1'-0"

**Building Sections** 