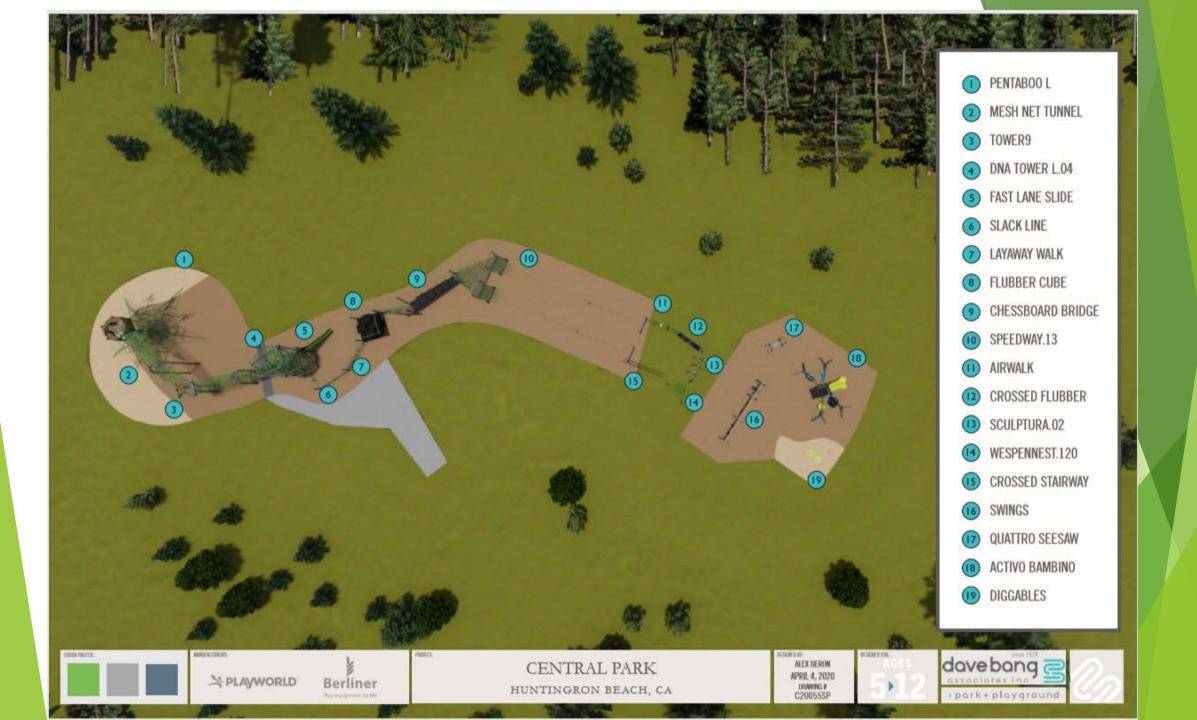

### **DESIGN SIMULATION**

Current trends in play equipment designed to create challenges, interest and creativity ANUFACTURES PRIEZE, ALEX BERON CENTRAL PARK APRIL 4, 2020 > PLAWORLD' Berliner DRAWING # C20055SP HUNTINGRON BEACH, CA perk+playground Play equiperate the DN

"Risk-Based Play" promotes children's development and proprioceptive stimulation dave bang MALFACTURE RS DESIGNED FOR: ROLECE DERGNEDEY: ALEX BERON CENTRAL PARK APRIL 4, 2020 > PLAWORLD Berliner DRAWING # C20055SP • HUNTINGRON BEACH, CA >park+playground Play adultment for life

"Risk-Based" does not mean unsafe play.

Units meets all required safety regulations

dave bang

>park+playground

REALEX BERON

APRIL 4, 2020 DRAWING # C20055SP ESIGNED FOR:

NURACTURERS

HPLAWORLD Berliner

ROLECE

CENTRAL PARK huntingron beach, ca

Separate play area for children within the 2-5 year age group

Fine motor based, tactile, and interactive elements

DE SIGHED FOR

dave bang

park+ playground

SIGHED BY

ALEX BERON.

APRIL 4, 2020

DRAWING # C20055SP

CENTRAL PARK huntingron beach, ca

PROIECT.

Berliner

Mary sepal present line The

> PLAWORLD

All components are considered "groundbased," and most can be accessed and played on the ground level

park+playground

| <br>NUMPS: TREPA |    |
|------------------|----|
| A-PLAWORLD       | Be |

LOR PALETTE

CENTRAL PARK huntingron beach, ca

SO EC T

rliner

dynamit for Bila

.