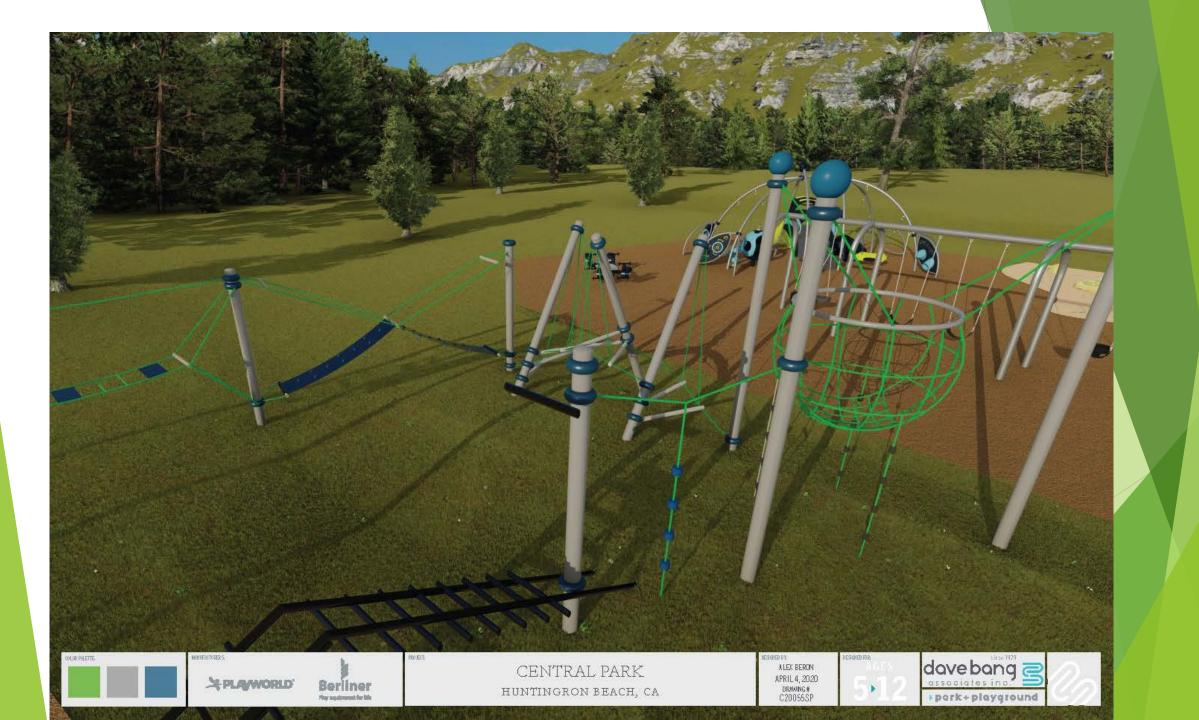

"Risk-Based Play" promotes children's development and proprioceptive stimulation dave bang MALFACTURE RS DESIGNED FOR: ROLECE DERGNEDEY: ALEX BERON CENTRAL PARK APRIL 4, 2020 > PLAWORLD Berliner DRAWING # C20055SP • HUNTINGRON BEACH, CA >park+playground Play adultment for life

"Risk-Based" does not mean unsafe play.

Units meets all required safety regulations

dave bang

>park+playground

REALEX BERON

APRIL 4, 2020 DRAWING # C20055SP ESIGNED FOR:

NURACTURERS

HPLAWORLD Berliner