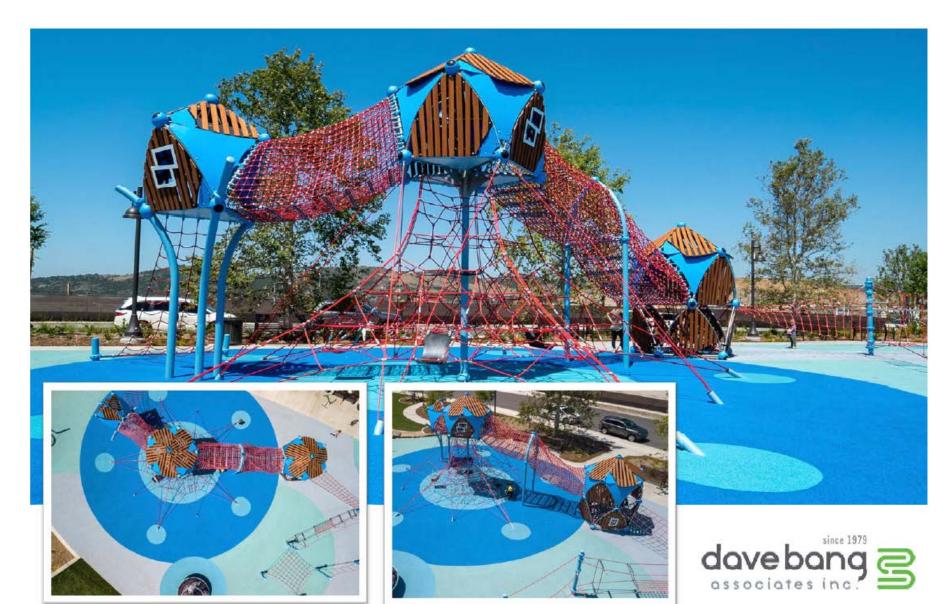

20055SP ESIGNED FOR:

NURACTURERS

HPLAWORLD Berliner

ROLECE

CENTRAL PARK huntingron beach, ca







Separate play area for children within the 2-5 year age group

Fine motor based, tactile, and interactive elements

DE SIGHED FOR

dave bang

park+ playground

SIGHED BY

ALEX BERON.

APRIL 4, 2020

DRAWING # C20055SP

CENTRAL PARK huntingron beach, ca

PROIECT.

Berliner

Mary sepal present line The

> PLAWORLD

All components are considered "groundbased," and most can be accessed and played on the ground level

park+playground

| <br>NUMPS: TREPA |    |
|------------------|----|
| A-PLAWORLD       | Be |

LOR PALETTE

CENTRAL PARK huntingron beach, ca

SO EC T

rliner

dynamit for Bila



.





#### **Central Park West Playground**

### Backyards Linear Park Rancho Mission Viejo, CA



# PLAYGROUND FLYOVER



# PROJECT SCHEDULE

• Approved by Community Services Commission on September 10, 2020

• City Council Approval

• Construction

# **QUESTIONS?**