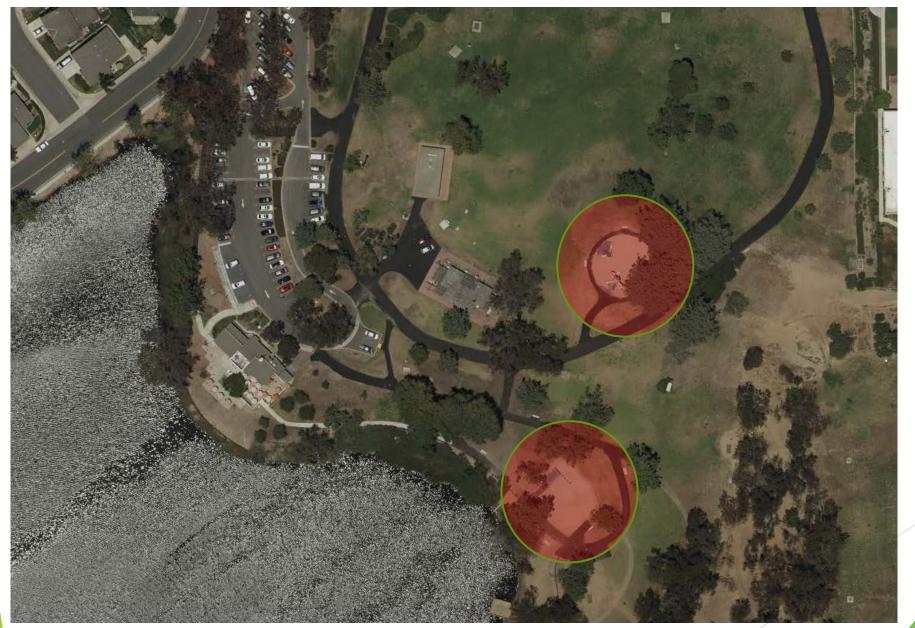

# Huntington Central Park West Playground

City Council Meeting September 21, 2020

# **PROJECT BACKGROUND**

- Community interest for specialized, flagship playground in the City
- Re-purposing of former Group Picnic Area in Huntington Central Park (approved CIP FY 2020/21)
- Existing playgrounds on current City Council and Community Services Commission approved Playground Priority Replacement List
- Estimated Project Construction Cost: \$1,251,000

## LOCATION MAP



# **PROPOSED PROJECT AREA**



# **EXISTING CONDITIONS**



Lower Playground

# **UPPER PLAYGROUND**



# LOWER PLAYGROUND



### **DESIGN SIMULATION**

Current trends in play equipment designed to create challenges, interest and creativity ANUFACTURES PRIEZE, ALEX BERON CENTRAL PARK APRIL 4, 2020 > PLAWORLD' Berliner DRAWING # C20055SP HUNTINGRON BEACH, CA perk+playground Play equiperate the DN

"Risk-Based Play" promotes children's development and proprioceptive stimulation dave bang MALFACTURE RS DESIGNED FOR: ROLECE DERGNEDEY: ALEX BERON CENTRAL PARK APRIL 4, 2020 > PLAWORLD Berliner DRAWING # C20055SP • HUNTINGRON BEACH, CA >park+playground Play adultment for life

"Risk-Based" does not mean unsafe play.

Units meets all required safety regulations

dave bang

>park+playground

REALEX BERON

APRIL 4, 2020 DRAWING