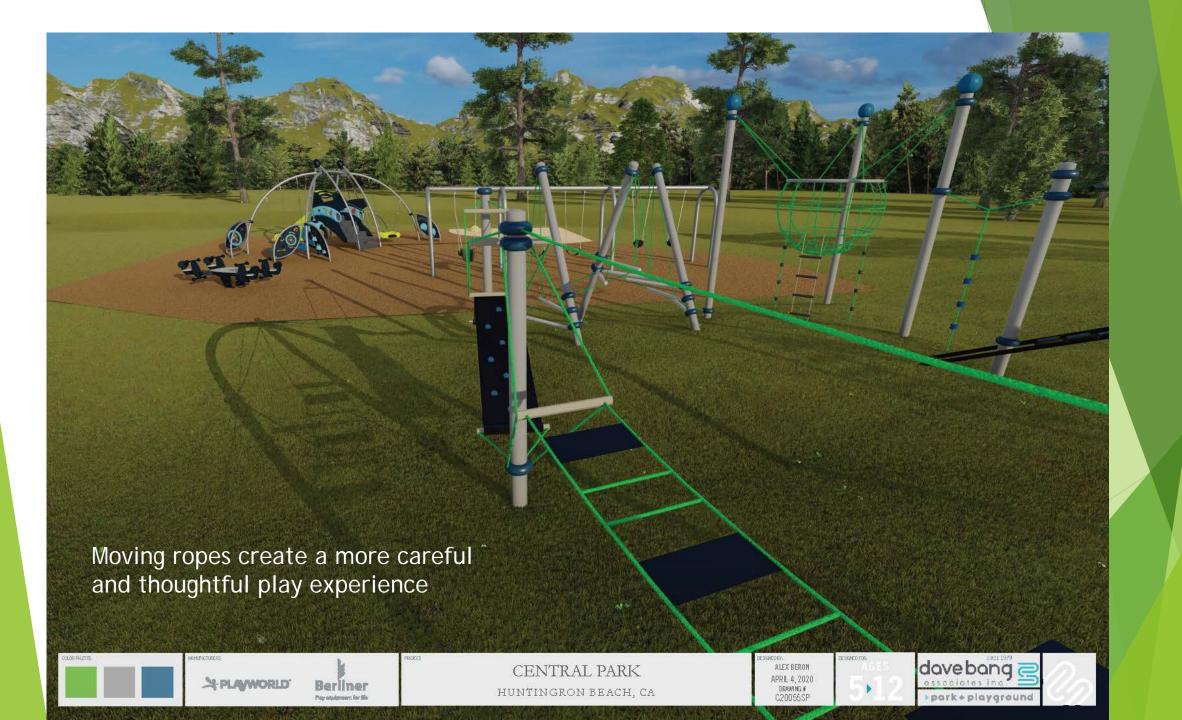

"Risk-Based Play" promotes children's development and proprioceptive stimulation dave bang MALFACTURE RS DESIGNED FOR: ROLECE DERGNEDEY: ALEX BERON CENTRAL PARK APRIL 4, 2020 > PLAWORLD Berliner DRAWING # C20055SP • HUNTINGRON BEACH, CA >park+playground Play adultment for life

"Risk-Based" does not mean unsafe play.

Units meets all required safety regulations

dave bang

>park+playground

REALEX BERON

APRIL 4, 2020 DRAWING # C20055SP ESIGNED FOR:

NURACTURERS

HPLAWORLD Berliner