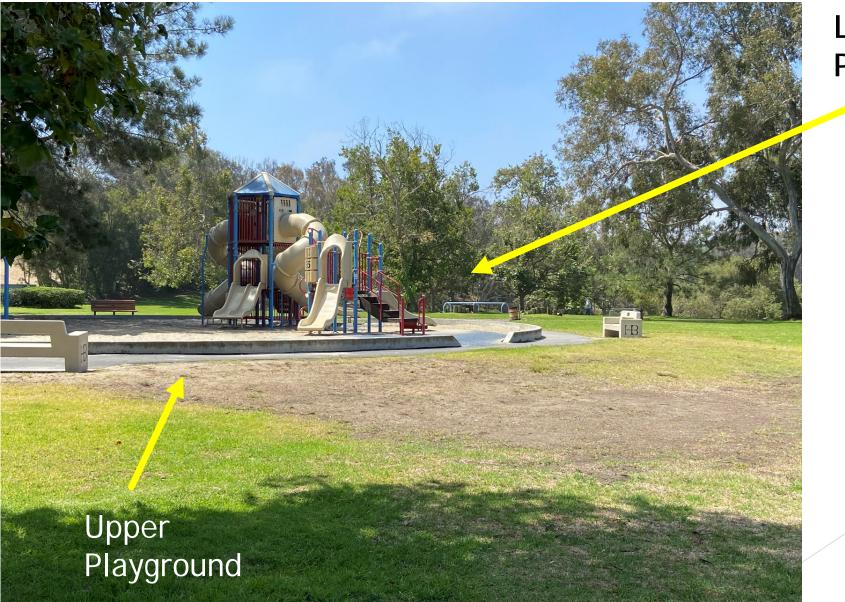

# Huntington Central Park West Playground

City Council Meeting September 21, 2020

# **PROJECT BACKGROUND**

- Community interest for specialized, flagship playground in the City
- Re-purposing of former Group Picnic Area in Huntington Central Park (approved CIP FY 2020/21)
- Existing playgrounds on current City Council and Community Services Commission approved Playground Priority Replacement List
- Estimated Project Construction Cost: \$1,251,000

## LOCATION MAP



# **PROPOSED PROJECT AREA**



# **EXISTING CONDITIONS**



Lower Playground

# **UPPER PLAYGROUND**



# LOWER PLAYGROUND



### **DESIGN SIMULATION**

Current trends in play equipment designed to create challenges, interest and creativity ANUFACTURES PRIEZE, ALEX BERON CENTRAL PARK APRIL 4, 2020 > PLAWORLD' Berliner DRAWING # C20055SP HUNTINGRON BEACH, CA perk+playground Play equiperate the DN

"Risk-Based Play" promotes children's development and proprioceptive stimulation dave bang MALFACTURE RS DESIGNED FOR: ROLECE DERGNEDEY: ALEX BERON CENTRAL PARK APRIL 4, 2020 > PLAWORLD Berliner DRAWING # C20055SP • HUNTINGRON BEACH, CA >park+playground Play adultment for life

"Risk-Based" does not mean unsafe play.

Units meets all required safety regulations

dave bang

>park+playground

REALEX BERON

APRIL 4, 2020 DRAWING # C20055SP ESIGNED FOR:

NUR