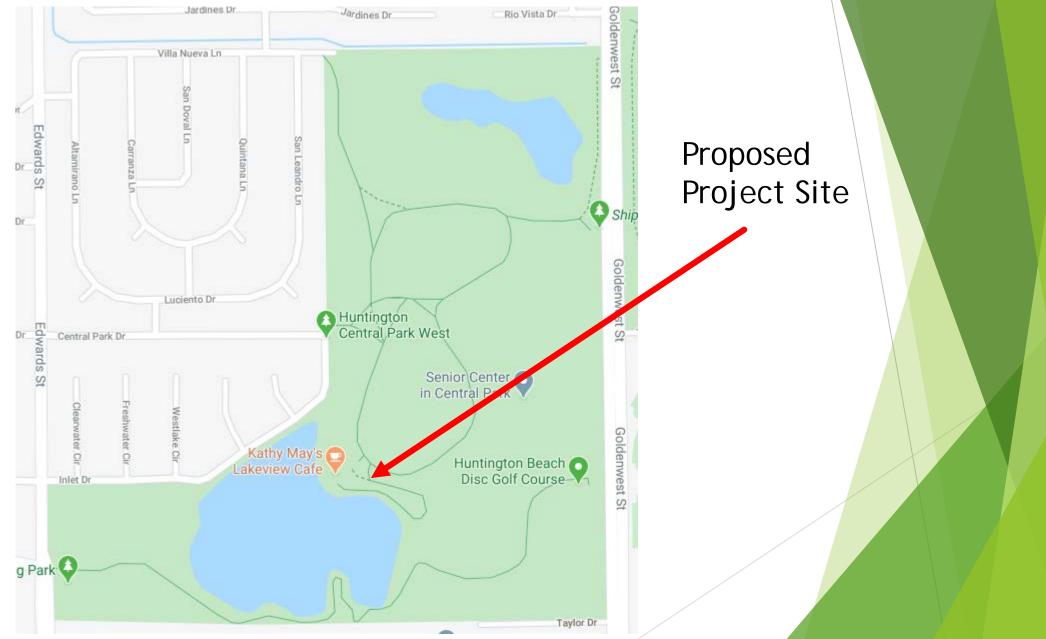

# Huntington Central Park West Playground

City Council Meeting September 21, 2020

# **PROJECT BACKGROUND**

- Community interest for specialized, flagship playground in the City
- Re-purposing of former Group Picnic Area in Huntington Central Park (approved CIP FY 2020/21)
- Existing playgrounds on current City Council and Community Services Commission approved Playground Priority Replacement List
- Estimated Project Construction Cost: \$1,251,000

## LOCATION MAP



# **PROPOSED PROJECT AREA**



# **EXISTING CONDITIONS**



Lower Playground

# **UPPER PLAYGROUND**



# LOWER PLAYGROUND



### **DESIGN SIMULATION**

Current trends in play equipment designed to create challenges, interest and creativity ANUFACTURES PRIEZE, ALEX BERON CENTRAL PARK APRIL 4, 2020 > PLAWORLD' Berliner DRAWING # C20055SP HUNTINGRON BEACH, CA perk+playground Play equiperate the DN

"Risk-Based Play" promotes children's development and proprioceptive stimulation dave bang MALFACTURE RS DESIGNED FOR: ROLECE DERGNEDEY: ALEX BERON CENTRAL PARK APRIL 4, 2020 > PLAWORLD Berliner DRAWING # C20055SP • HUNTINGRON BEACH, CA >park+playground Play adultment for life

"Risk-Based" does not mean unsafe play.

Units meets all required safety regulations

dave bang

>park+playground

REAL