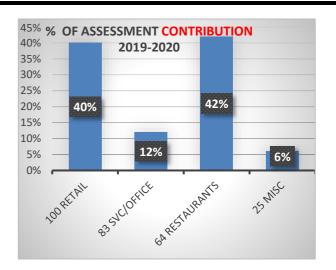

# **2020 - 2021 BID ASSESSMENTS**

There are currently a total of 272 businesses operating in the HB **Downtown Business Improvement District.** 170 are located in Zone 1. and 102 are located in Zone 2. Of the 272 businesses. Retail and Restaurant businesses represent 60% of **HBDBID** membership and contribute over 82% of the dues.

These visitor-serving businesses are important to our total membership, representing the heartbeat of the Downtown experience. Importantly, the destination is also a desirable choice for office locations and services, providing a well-balanced mix of businesses serving both tourists and locals.