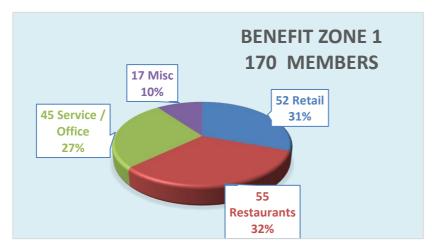

# **2020 - 2021 BID ASSESSMENTS**

There are currently a total of 272 businesses operating in the HB **Downtown Business Improvement District.** 170 are located in Zone 1. and 102 are located in Zone 2. Of the 272 businesses. Retail and Restaurant businesses represent 60% of **HBDBID** membership and contribute over 82% of the dues.

|                                         | 2               | <b>019</b>          | -2020 ZONE      | ASSESSA | 1EN     | TC        |         |    |                     |  |  |  |  |  |  |  |  |
|-----------------------------------------|-----------------|---------------------|-----------------|---------|---------|-----------|---------|----|---------------------|--|--|--|--|--|--|--|--|
|                                         | _               |                     | 2020 MASTER BID |         |         |           |         |    |                     |  |  |  |  |  |  |  |  |
| CATEGORY                                | 0. <del>-</del> | ATTENDED TO SERVICE |                 | 2       | -, -, . | -         |         |    |                     |  |  |  |  |  |  |  |  |
|                                         |                 | ZON                 | NE 1            |         | ZON     | IE 2      | TOTALS  |    |                     |  |  |  |  |  |  |  |  |
| CART/KIOSK                              | 14              | \$                  | 1,400.00        | 80      |         |           | 14      | \$ | 1,400.00            |  |  |  |  |  |  |  |  |
| HOTELS                                  | 1               | \$                  | 1,404.00        | 1       | \$      | 400.00    | 2       | \$ | 1,804.00            |  |  |  |  |  |  |  |  |
| BANKS/ATM                               | 2               | \$                  | 1,200.00        | 1       | \$      | 400.00    | 3       | \$ | 1,600.00            |  |  |  |  |  |  |  |  |
|                                         | 17              | \$                  | 4,004.00        | 2       | \$      | 800.00    | 19      | \$ | 4,804.00            |  |  |  |  |  |  |  |  |
| 1ST FLOOR SVC/OFFICE                    | 11              | \$                  | 3,091.00        | 22      | \$      | 3,520.00  | 33      | \$ | 6,611.00            |  |  |  |  |  |  |  |  |
|                                         | 11              | \$                  | 3,091.00        | 22      | \$      | 3,520.00  | 33      | \$ | 6,611.00            |  |  |  |  |  |  |  |  |
| 1000 SQ FT OR LESS                      |                 |                     |                 |         |         |           |         |    |                     |  |  |  |  |  |  |  |  |
| RETAIL                                  | 21              | \$                  | 7,371.00        | 36      | \$      | 7,200.00  | 57      | \$ | 14,571.00           |  |  |  |  |  |  |  |  |
| RESTAURANTS                             | 12              | \$                  | 4,212.00        | 3       | \$      | 600.00    | 15      | \$ | 4,812.00            |  |  |  |  |  |  |  |  |
| SVC/OFFICE                              | 30              | \$                  | 3,600.00        | 14      | \$      | 1,260.00  | 44      | \$ | 4,860.00            |  |  |  |  |  |  |  |  |
| 2000 0000000000000000000000000000000000 | 63              | \$                  | 15,183.00       | 53      | \$      | 9,060.00  | 116     | \$ | 24,243.00           |  |  |  |  |  |  |  |  |
| 1001-2500 SQ FT                         |                 | -                   |                 |         |         |           |         | 18 |                     |  |  |  |  |  |  |  |  |
| RETAIL                                  | 21              | \$                  | 14,742.00       | 10      | \$      | 4,000.00  | 31      | \$ | 18,742.00           |  |  |  |  |  |  |  |  |
| RESTAURANTS                             | 19              | \$                  | 13,338.00       | 4       | \$      | 1,600.00  | 23      | \$ | 14,938.00           |  |  |  |  |  |  |  |  |
| SVC/OFFICE                              | 40              | \$                  | 28,080.00       | 1 15    | \$      | 5,720.00  | 1<br>55 | \$ | 120.00<br>33,800.00 |  |  |  |  |  |  |  |  |
| 2501-4999 SQ FT                         |                 |                     |                 |         |         |           |         |    |                     |  |  |  |  |  |  |  |  |
| RETAIL                                  | 5               | \$                  | 5,265.00        |         |         |           | 5       | \$ | 5,265.00            |  |  |  |  |  |  |  |  |
| RESTAURANTS                             | 18              | \$                  | 18,954.00       | 1       | \$      | 600.00    | 19      | \$ | 19,554.00           |  |  |  |  |  |  |  |  |
| SVC/OFFICE                              | 3               | \$                  | 900.00          | 172     |         |           | 3       | \$ | 900.00              |  |  |  |  |  |  |  |  |
| 5000 SQ FT OR MORE                      | 26              | \$                  | 25,119.00       | 1       | \$      | 600.00    | 27      | \$ | 25,719.00           |  |  |  |  |  |  |  |  |
| RETAIL                                  | 5               | \$                  | 7,020.00        | 2       | \$      | 1,600.00  | 7       | \$ | 8,620.00            |  |  |  |  |  |  |  |  |
| RESTAURANTS                             | 6               | \$                  | 8,424.00        | 1       | \$      | 900.00    | 7       | \$ | 9,324.00            |  |  |  |  |  |  |  |  |
| SVC/OFFICE                              | 2               | \$                  | 1,400.00        |         |         |           | 2       | \$ | 1,400.00            |  |  |  |  |  |  |  |  |
| 300 min                                 | 13              | \$                  | 16,844.00       | 3       | \$      | 2,500.00  | 16      | \$ | 19,344.00           |  |  |  |  |  |  |  |  |
| SEASONAL                                | 24              | 2500                |                 | 6       | \$      | 1,800.00  | 6       | \$ | 1,800.00            |  |  |  |  |  |  |  |  |
|                                         | 0               | \$                  |                 | 6       | \$      | 1,800.00  | 6       | \$ | 1,800.00            |  |  |  |  |  |  |  |  |
| TOTAL                                   | 170             | \$                  | 92,321.00       | 102     | \$      | 24,000.00 | 272     | \$ | 116,321.00          |  |  |  |  |  |  |  |  |
| SUB-CATAGORIES                          |                 |                     |                 |         |         |           |         |    |                     |  |  |  |  |  |  |  |  |
| MISCELLANEOUS                           | 17              | \$                  | 4,004.00        | 2       | \$      | 800.00    | 19      | \$ | 4,804.00            |  |  |  |  |  |  |  |  |
| RETAIL                                  | 52              | \$                  | 34,398.00       | 48      | \$      | 12,800.00 | 100     | \$ | 47,198.00           |  |  |  |  |  |  |  |  |
| RESTAURANTS                             | 55              | \$                  | 44,928.00       | 9       | \$      | 3,700.00  | 64      | \$ | 48,628.00           |  |  |  |  |  |  |  |  |
| SVC/OFFICE                              | 46              | \$                  | 8,991.00        | 37      | \$      | 4,900.00  | 83      | \$ | 13,891.00           |  |  |  |  |  |  |  |  |
| SEASONAL                                | 0               | \$                  |                 | 6       | \$      | 1,800.00  | 6       | \$ | 1,800.00            |  |  |  |  |  |  |  |  |
| TOTAL                                   | 170             | \$                  | 92,321.00       | 102     | \$      | 24,000.00 | 272     | \$ | 116,321.00          |  |  |  |  |  |  |  |  |