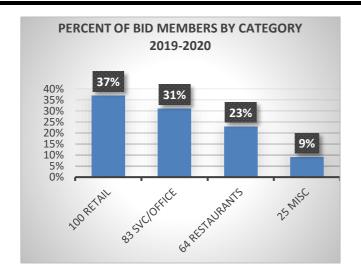

# **2020 - 2021 BID ASSESSMENTS**

There are currently a total of 272 businesses operating in the HB **Downtown Business Improvement District.** 170 are located in Zone 1. and 102 are located in Zone 2. Of the 272 businesses. Retail and Restaurant businesses represent 60% of **HBDBID** membership and contribute over 82% of the dues.

These visitor-serving businesses are important to our total membership, representing the heartbeat of the Downtown experience. Importantly, the destination is also a desirable choice for office locations and services, providing a well-balanced mix of businesses serving both tourists and locals.