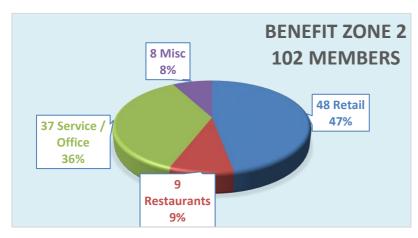

# **2020 - 2021 BID ASSESSMENTS**

There are currently a total of 272 businesses operating in the HB **Downtown Business Improvement District.** 170 are located in Zone 1. and 102 are located in Zone 2. Of the 272 businesses. Retail and Restaurant businesses represent 60% of **HBDBID** membership and contribute over 82% of the dues.

|                                         | 2               | <b>019</b>          | -2020 ZONE      | ASSESSA | 1EN     | TC        |         |    |                     |  |  |  |  |  |  |  |  |
|-----------------------------------------|-----------------|---------------------|-----------------|---------|---------|-----------|---------|----|---------------------|--|--|--|--|--|--|--|--|
|                                         | _               |                     | 2020 MASTER BID |         |         |           |         |    |                     |  |  |  |  |  |  |  |  |
| CATEGORY                                | 0. <del>-</del> | ATTENDED TO SERVICE |                 | 2       | -, -, . | -         |         |    |                     |  |  |  |  |  |  |  |  |
|                                         |                 | ZON                 | NE 1            |         | ZON     | IE 2      | TOTALS  |    |                     |  |  |  |  |  |  |  |  |
| CART/KIOSK                              | 14              | \$                  | 1,400.00        | 80      |         |           | 14      | \$ | 1,400.00            |  |  |  |  |  |  |  |  |
| HOTELS                                  | 1               | \$                  | 1,404.00        | 1       | \$      | 400.00    | 2       | \$ | 1,804.00            |  |  |  |  |  |  |  |  |
| BANKS/ATM                               | 2               | \$                  | 1,200.00        | 1       | \$      | 400.00    | 3       | \$ | 1,600.00            |  |  |  |  |  |  |  |  |
|                                         | 17              | \$                  | 4,004.00        | 2       | \$      | 800.00    | 19      | \$ | 4,804.00            |  |  |  |  |  |  |  |  |
| 1ST FLOOR SVC/OFFICE                    | 11              | \$                  | 3,091.00        | 22      | \$      | 3,520.00  | 33      | \$ | 6,611.00            |  |  |  |  |  |  |  |  |
|                                         | 11              | \$                  | 3,091.00        | 22      | \$      | 3,520.00  | 33      | \$ | 6,611.00            |  |  |  |  |  |  |  |  |
| 1000 SQ FT OR LESS                      |                 |                     |                 |         |         |           |         |    |                     |  |  |  |  |  |  |  |  |
| RETAIL                                  | 21              | \$                  | 7,371.00        | 36      | \$      | 7,200.00  | 57      | \$ | 14,571.00           |  |  |  |  |  |  |  |  |
| RESTAURANTS                             | 12              | \$                  | 4,212.00        | 3       | \$      | 600.00    | 15      | \$ | 4,812.00            |  |  |  |  |  |  |  |  |
| SVC/OFFICE                              | 30              | \$                  | 3,600.00        | 14      | \$      | 1,260.00  | 44      | \$ | 4,860.00            |  |  |  |  |  |  |  |  |
| 2000 0000000000000000000000000000000000 | 63              | \$                  | 15,183.00       | 53      | \$      | 9,060.00  | 116     | \$ | 24,243.00           |  |  |  |  |  |  |  |  |
| 1001-2500 SQ FT                         |                 | -                   |                 |         |         |           |         | 18 |                     |  |  |  |  |  |  |  |  |
| RETAIL                                  | 21              | \$                  | 14,742.00       | 10      | \$      | 4,000.00  | 31      | \$ | 18,742.00           |  |  |  |  |  |  |  |  |
| RESTAURANTS                             | 19              | \$                  | 13,338.00       | 4       | \$      | 1,600.00  | 23      | \$ | 14,938.00           |  |  |  |  |  |  |  |  |
| SVC/OFFICE                              | 40              | \$                  | 28,080.00       | 1 15    | \$      | 5,720.00  | 1<br>55 | \$ | 120.00<br>33,800.00 |  |  |  |  |  |  |  |  |
| 2501-4999 SQ FT                         |                 |                     |                 |         |         |           |         |    |                     |  |  |  |  |  |  |  |  |
| RETAIL                                  | 5               | \$                  | 5,265.00        |         |         |           | 5       | \$ | 5,265.00            |  |  |  |  |  |  |  |  |
| RESTAURANTS                             | 18              | \$                  | 18,954.00       | 1       | \$      | 600.00    | 19      | \$ | 19,554.00           |  |  |  |  |  |  |  |  |
| SVC/OFFICE                              | 3               | \$                  | 900.00          | 172     |         |           | 3       | \$ | 900.00              |  |  |  |  |  |  |  |  |
| 5000 SQ FT OR MORE                      | 26              | \$                  | 25,119.00       | 1       | \$      | 600.00    | 27      | \$ | 25,719.00           |  |  |  |  |  |  |  |  |
| RETAIL                                  | 5               | \$                  | 7,020.00        | 2       | \$      | 1,600.00  | 7       | \$ | 8,620.00            |  |  |  |  |  |  |  |  |
| RESTAURANTS                             | 6               | \$                  | 8,424.00        | 1       | \$      | 900.00    | 7       | \$ | 9,324.00            |  |  |  |  |  |  |  |  |
| SVC/OFFICE                              | 2               | \$                  | 1,400.00        |         |         |           | 2       | \$ | 1,400.00            |  |  |  |  |  |  |  |  |
| 300 min                                 | 13              | \$                  | 16,844.00       | 3       | \$      | 2,500.00  | 16      | \$ | 19,344.00           |  |  |  |  |  |  |  |  |
| SEASONAL                                | 24              | 2500                |                 | 6       | \$      | 1,800.00  | 6       | \$ | 1,800.00            |  |  |  |  |  |  |  |  |
|                                         | 0               | \$                  |                 | 6       | \$      | 1,800.00  | 6       | \$ | 1,800.00            |  |  |  |  |  |  |  |  |
| TOTAL                                   | 170             | \$                  | 92,321.00       | 102     | \$      | 24,000.00 | 272     | \$ | 116,321.00          |  |  |  |  |  |  |  |  |
| SUB-CATAGORIES                          |                 |                     |                 |         |         |           |         |    |                     |  |  |  |  |  |  |  |  |
| MISCELLANEOUS                           | 17              | \$                  | 4,004.00        | 2       | \$      | 800.00    | 19      | \$ | 4,804.00            |  |  |  |  |  |  |  |  |
| RETAIL                                  | 52              | \$                  | 34,398.00       | 48      | \$      | 12,800.00 | 100     | \$ | 47,198.00           |  |  |  |  |  |  |  |  |
| RESTAURANTS                             | 55              | \$                  | 44,928.00       | 9       | \$      | 3,700.00  | 64      | \$ | 48,628.00           |  |  |  |  |  |  |  |  |
| SVC/OFFICE                              | 46              | \$                  | 8,991.00        | 37      | \$      | 4,900.00  | 83      | \$ | 13,891.00           |  |  |  |  |  |  |  |  |
| SEASONAL                                | 0               | \$                  |                 | 6       | \$      | 1,800.00  | 6       | \$ | 1,800.00            |  |  |  |  |  |  |  |  |
| TOTAL                                   | 170             | \$                  | 92,321.00       | 102     | \$      | 24,000.00 | 272     | \$ | 116,321.00          |  |  |  |  |  |  |  |  |