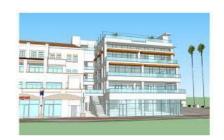

**401 Main Street** is a brand new two-story building featuring 12,500 square feet of retail and creative office space, expecting to be ready for occupancy in June of 2020.

Huntington Beach Downtown continues to welcome exciting new businesses to our popular destination including a diverse selection of dining choices such as the TZone, Surf City Ale House, Wet Dog Tavern, Teresita's Mexican Restaurant, Charlie's Gyros, Ding Tea, Express Donuts and Jay Birds Nashville Hot Chicken.