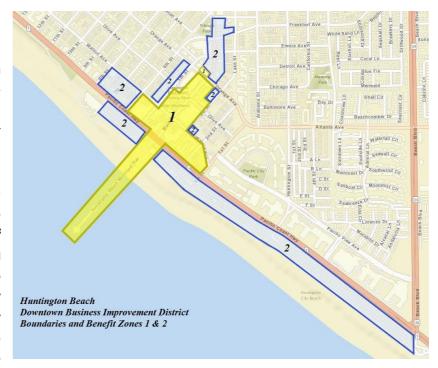

# **2020 - 2021 BID ASSESSMENTS**

There are currently a total of 272 businesses operating in the HB **Downtown Business Improvement District.** 170 are located in Zone 1. and 102 are located in Zone 2. Of the 272 businesses. Retail and Restaurant businesses represent 60% of **HBDBID** membership and contribute over 82% of the dues.