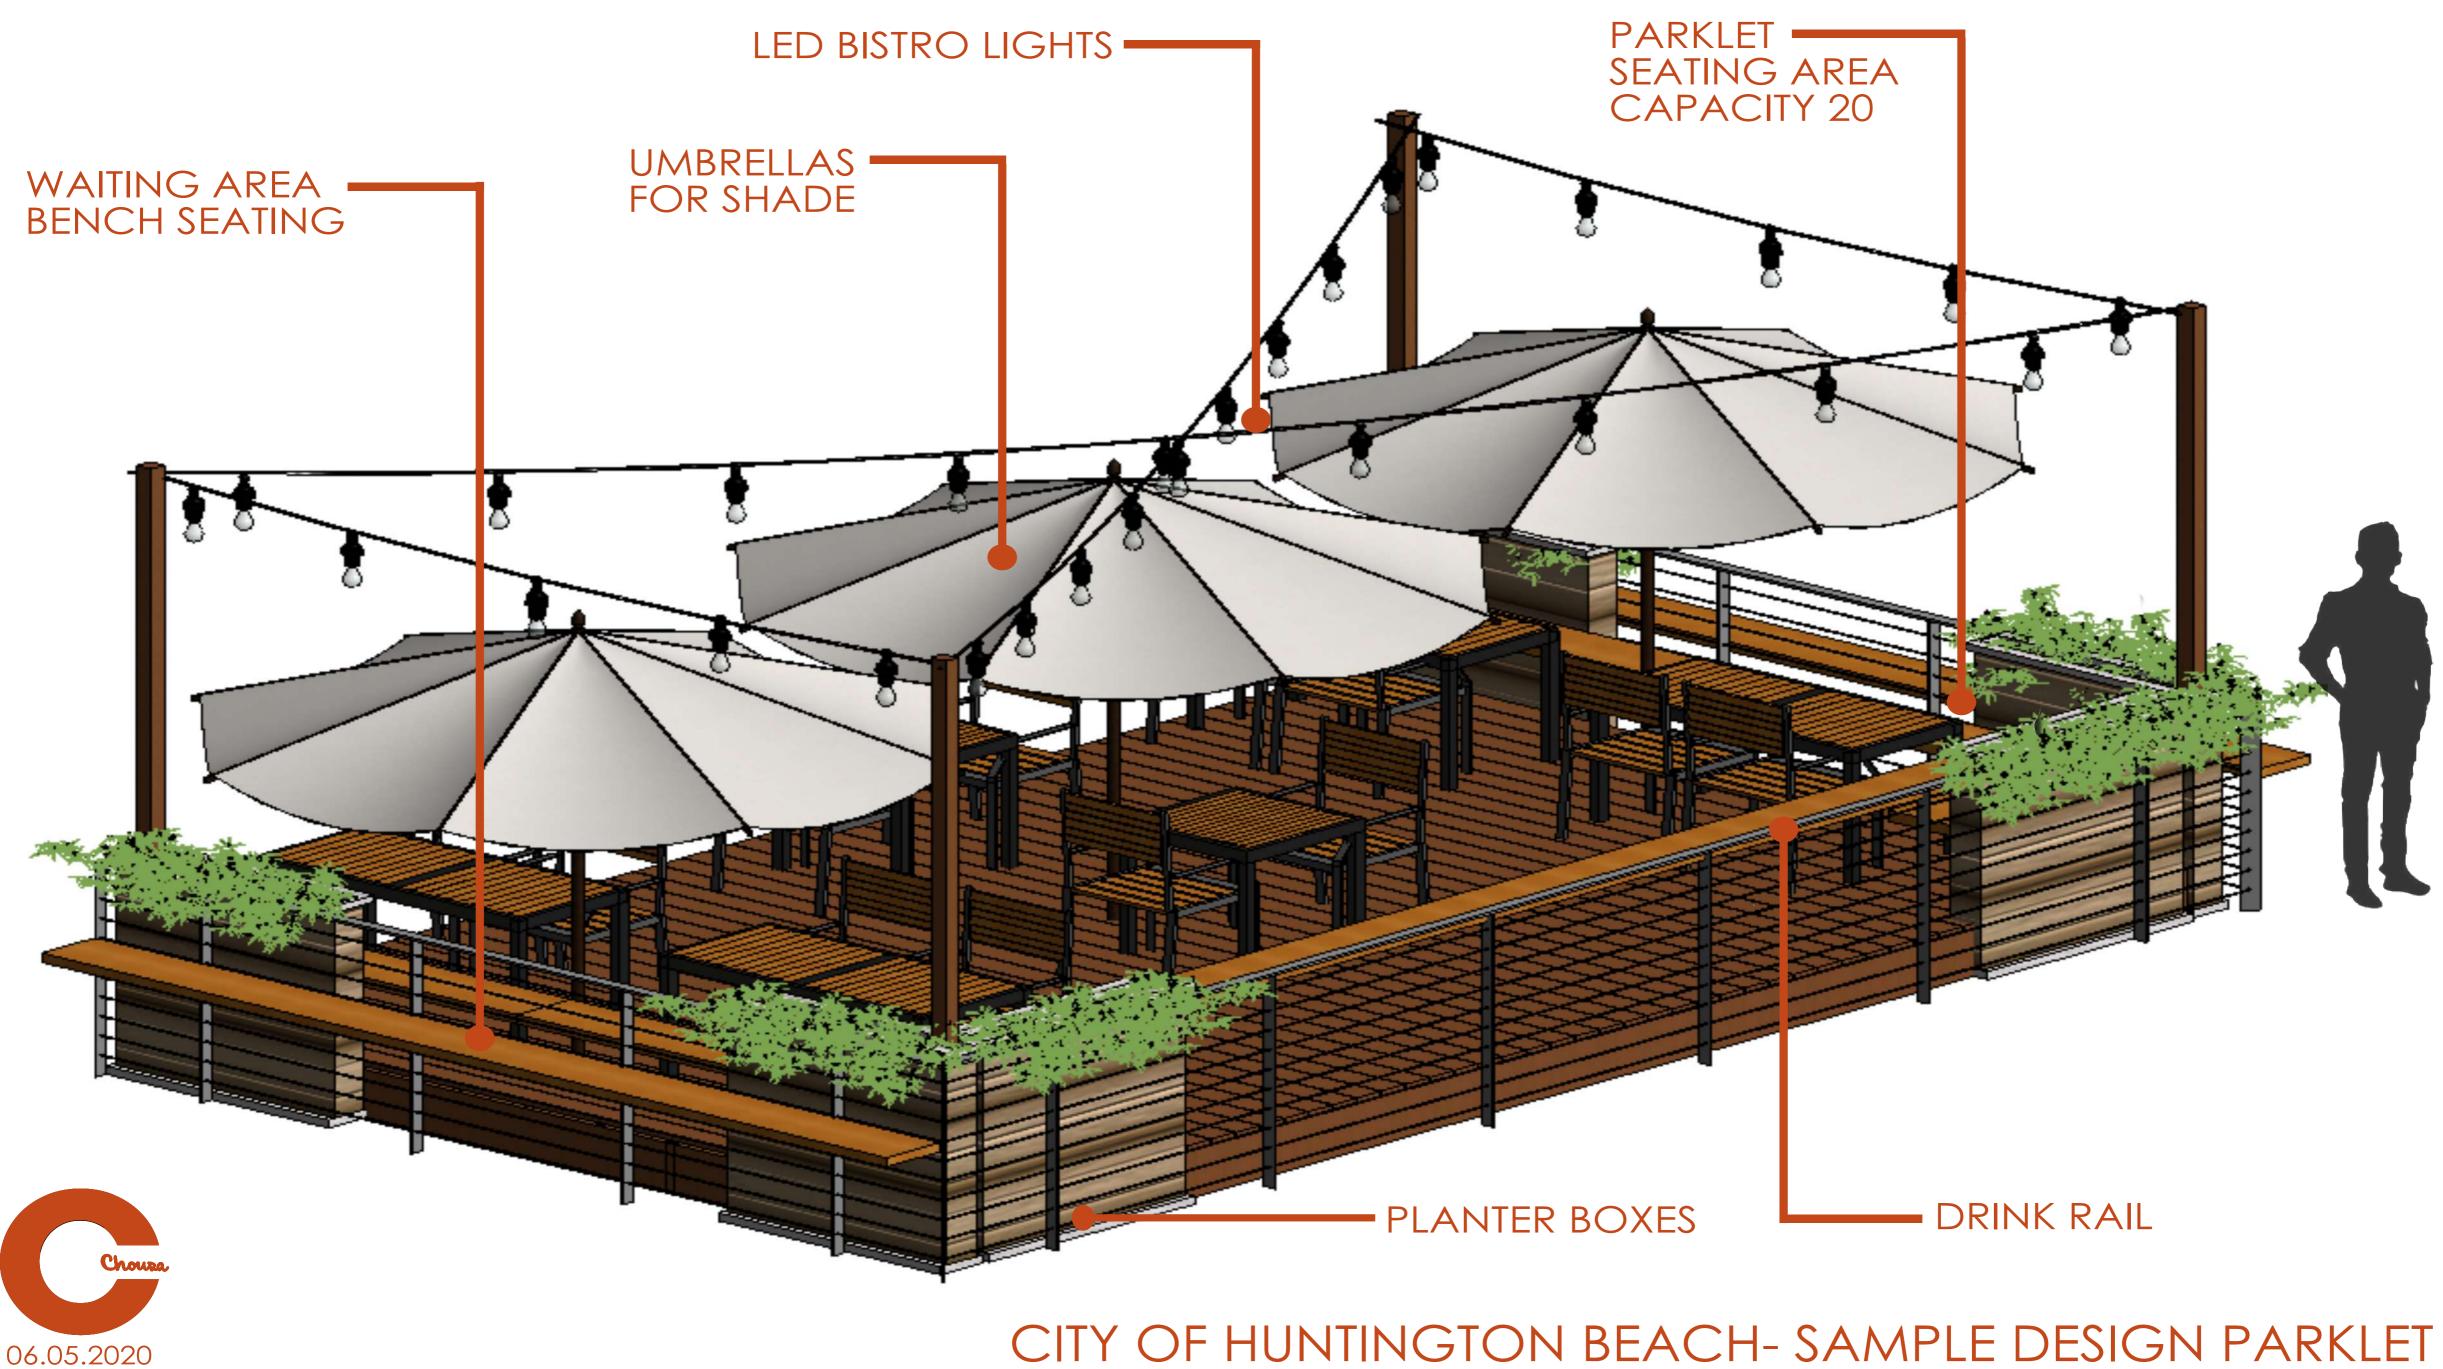

#### CITY OF HUNTINGTON BEACH- SAMPLE DESIGN PARKLET

**SEATING CAPACITY 20** 

### CITY OF HUNTINGTON BEACH- SAMPLE DESIGN PARKLET