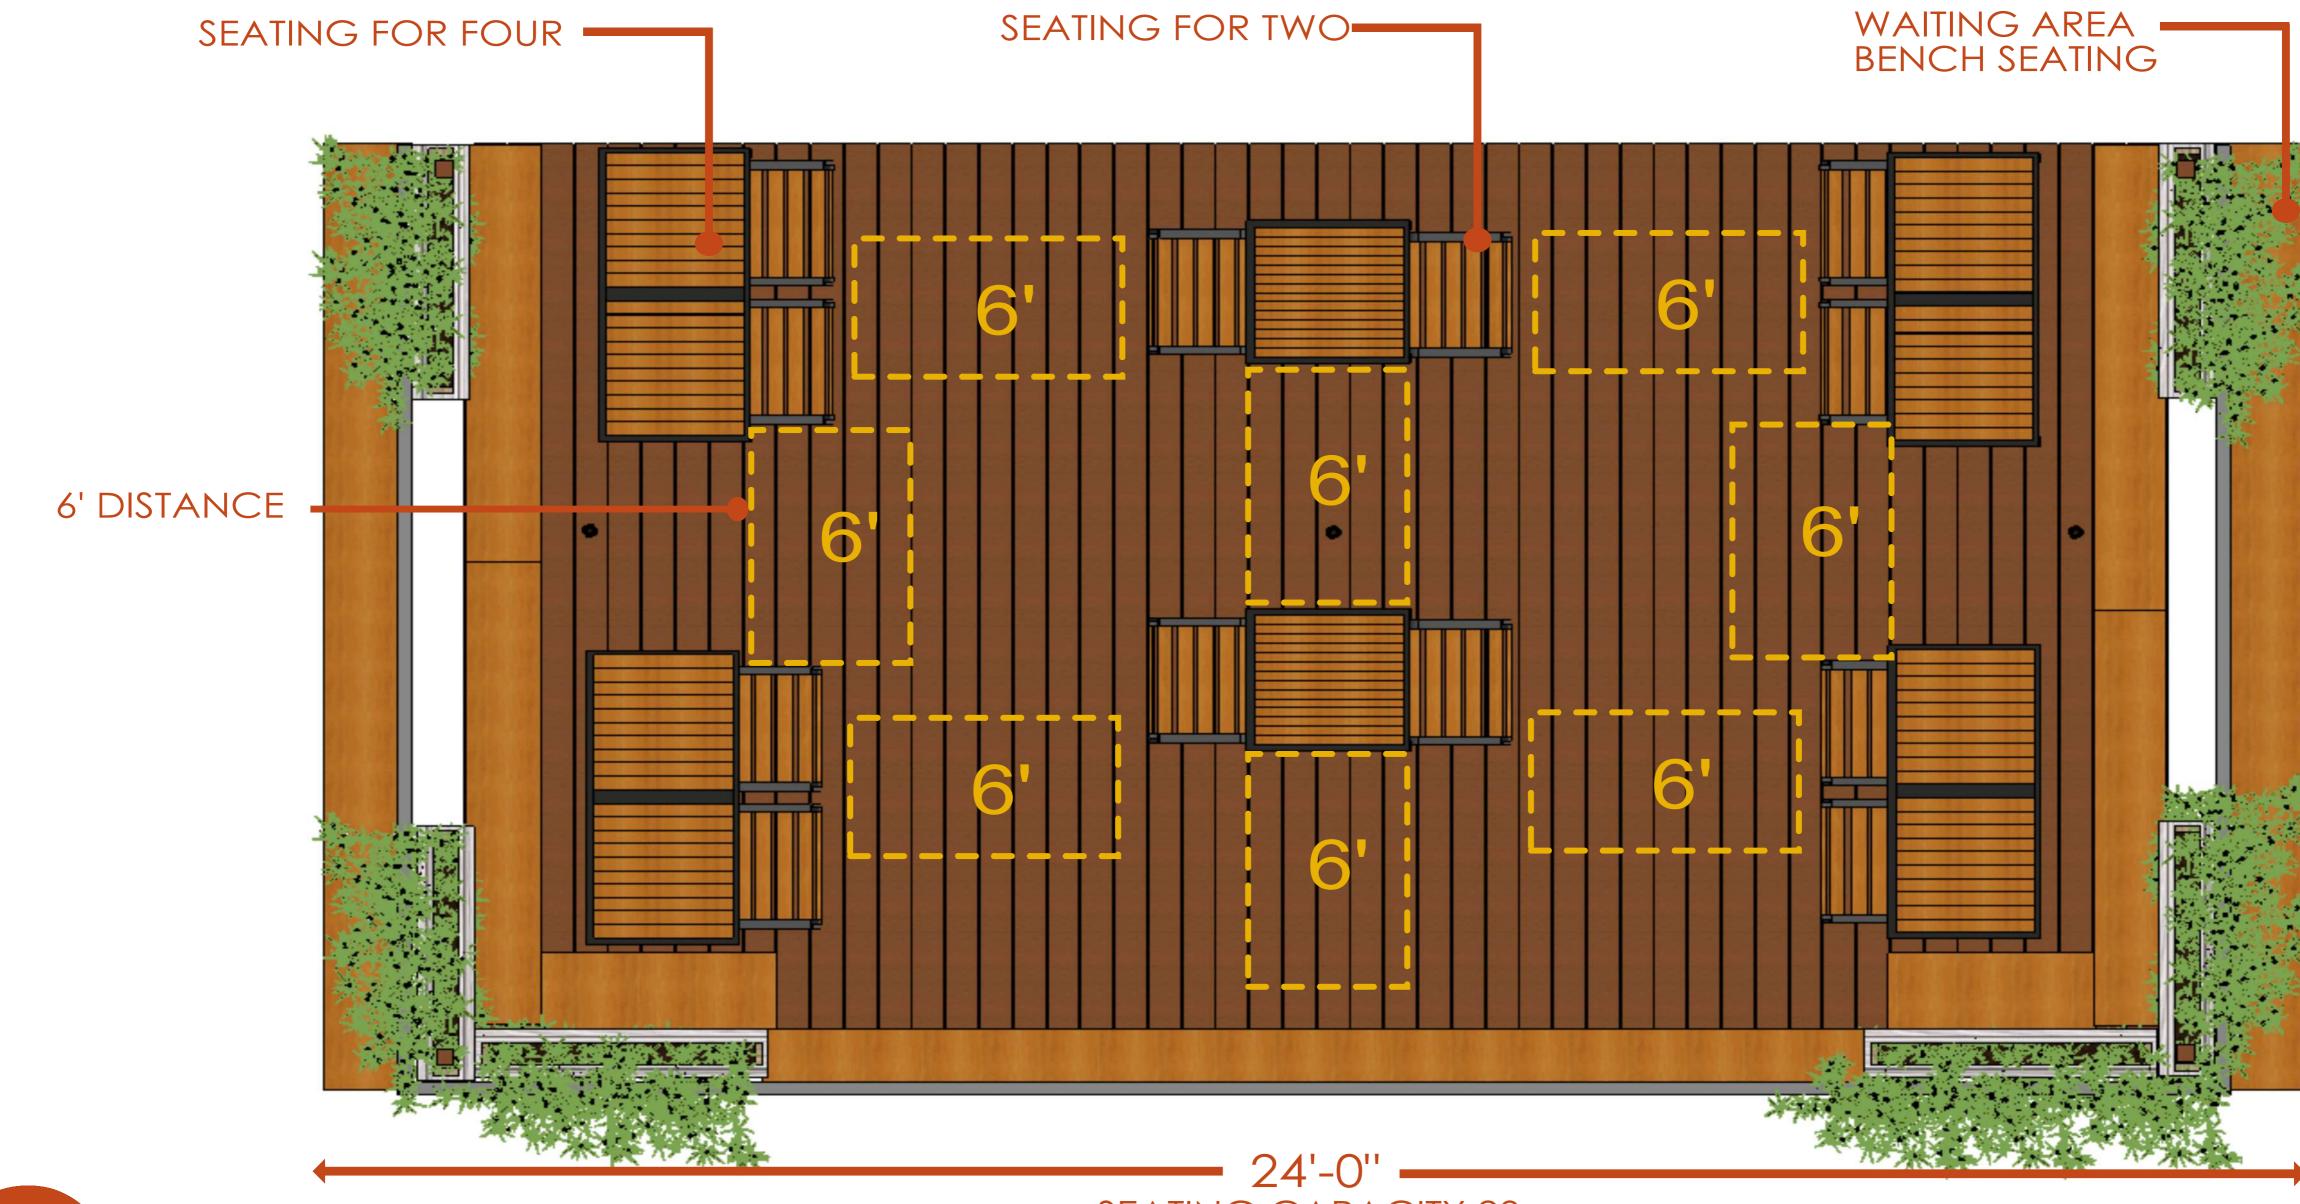

raevents.com





Under new guidelines, parklets allow restaurant operators to add capacity safely. With interior restrictions, exterior expansions utilize parking spaces to host more patrons. Parklets can be built as temporary or permanent structures to provide instant solutions. California outdoor dining is desired, and if implemented correctly could rival Europe's popularity.

Parklet decks can be custom-constructed, or built with a letdown floor beam and ply system. Regulations ask that decks are built flush to curb heights and level to pass inspections. Choura's designers and crews have the knowledge to build the expansions in compliance with city ordinances. On average, parklets can be built onsite within 48 hours.













#### CITY OF HUNTINGTON BEACH- SAMPLE DESIGN PARKLET









**SEATING CAPACITY 20** 

### CITY OF HUNTINGTON BEACH- SAMPLE DESIGN PARKLET











### CITY OF HUNTINGTON BEACH- SAMPLE DESIGN PARKLET







# HUNTINGTON'S HISTORIC SURF MUSEUM

The existing parking lot of the HB Surf Museum, would act as an extension of downtown businesses with ability to generate revenue through small scale events and activations.

#### LOCAL BUSINESSES // BRANDS // ARTISTS

POP UP RETAIL SPACE FITNESS STUDIO EXTENSION ACTIVATION SPACE FOR LOCAL ARTISTS LIVE CONCERT VIEWING SPONSORSHIP ACTIVATIONS

## **BUDGET BREAKDOWN**

#### MAIN STREET BUILD OUT

(6) 15' x 24' DINING DECK w/ RAILING, FLOORING, & PLANTERS

(1) 15' X 48' DINING DECK w/ RAILING, FLOORING, & PLANTERS

**MULTI-DECK FURNITURE: SEATING & SHADE** 

MAIN STREET LIGHTING: OVERHEAD STRAND LIGHTING