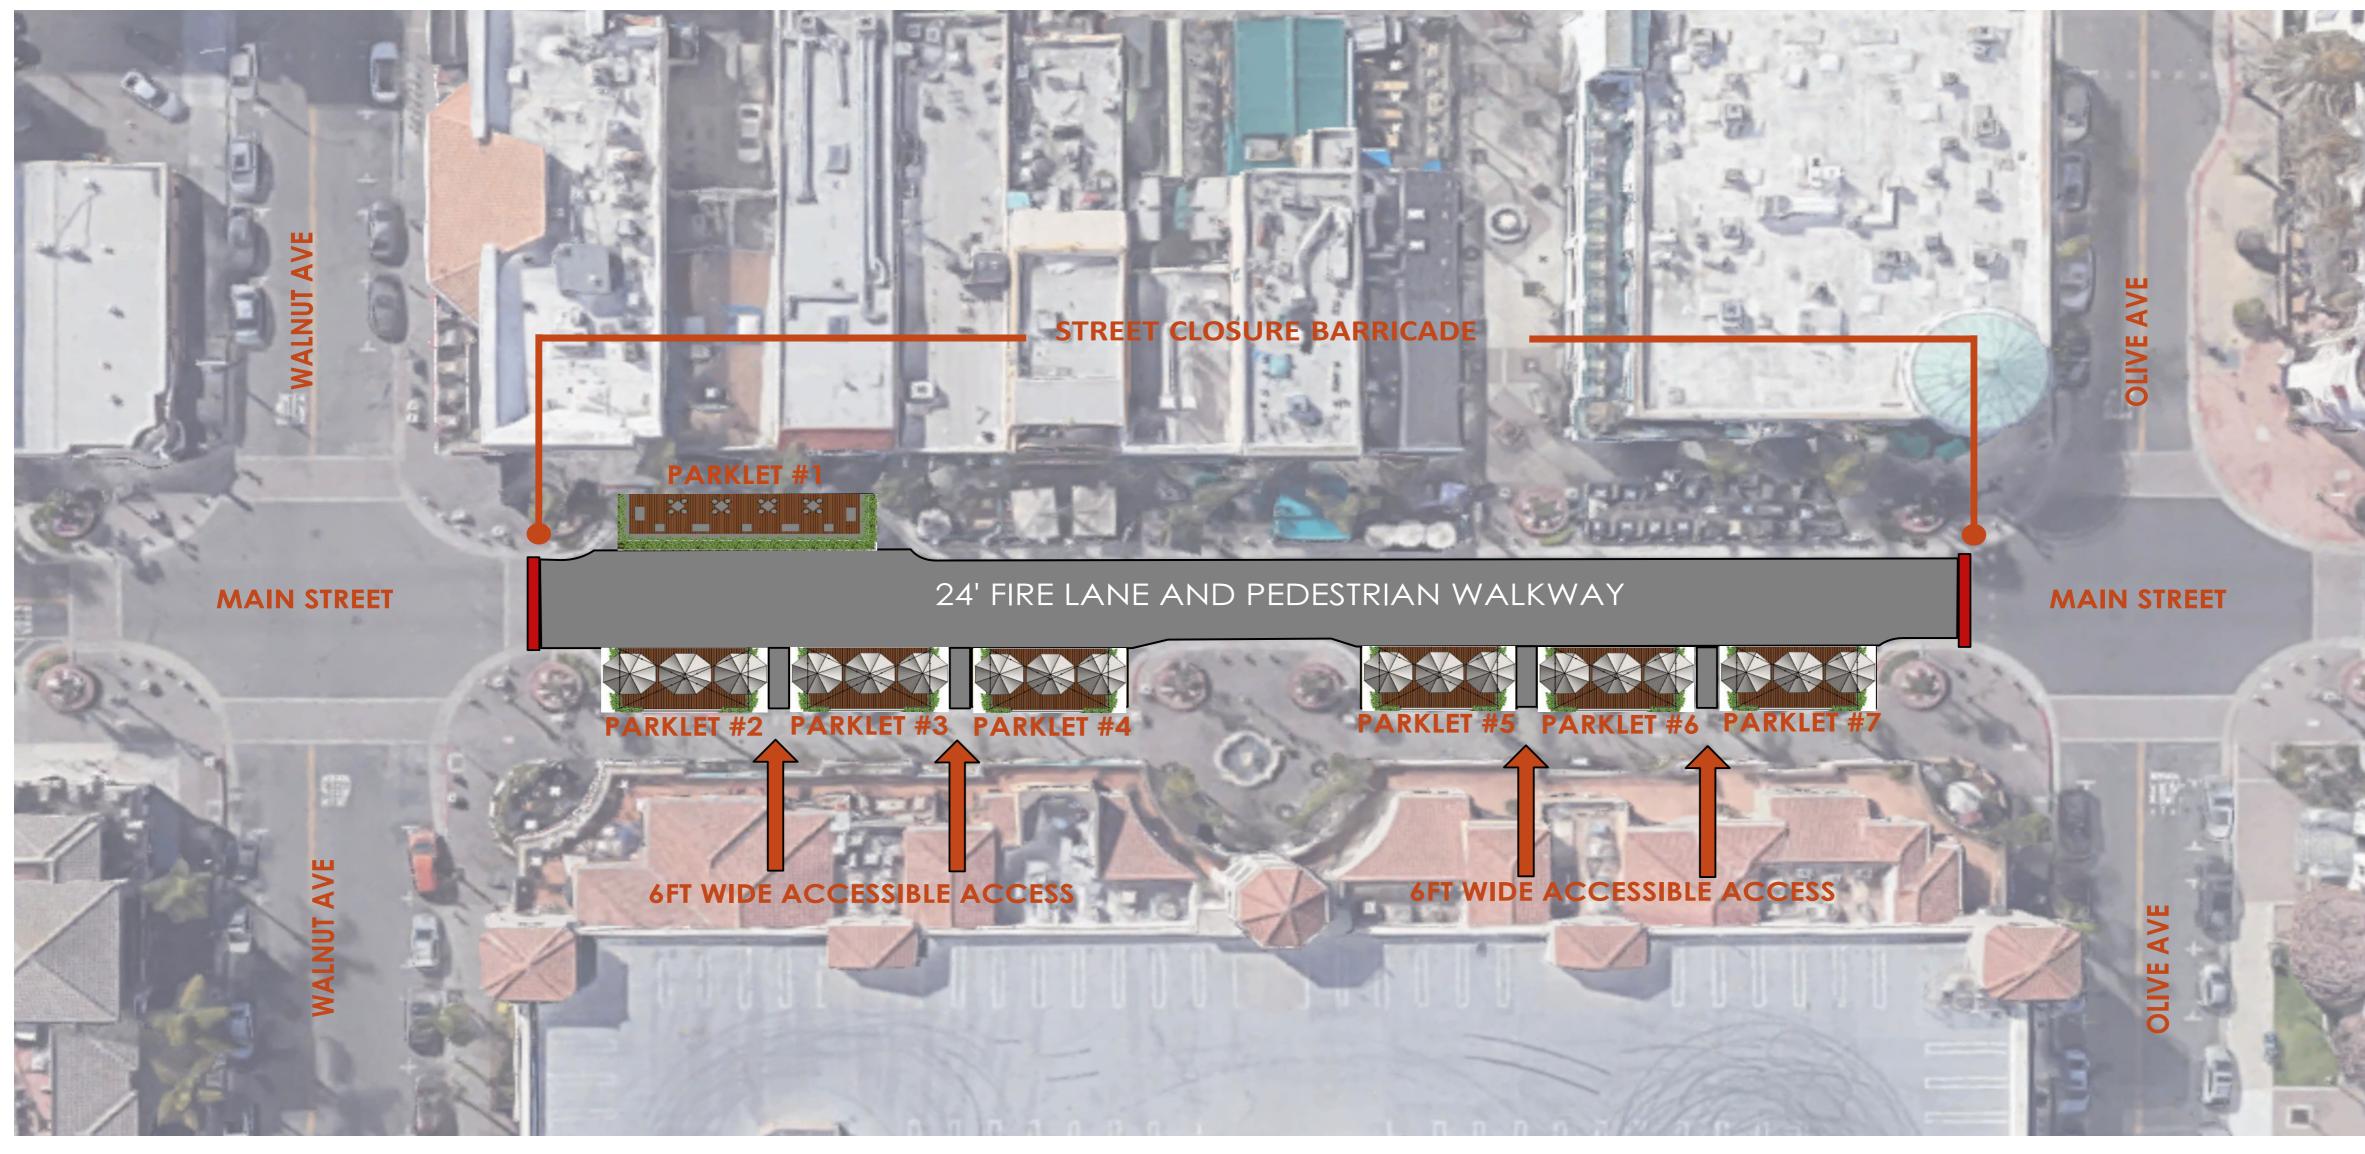

ty safely. With interior restrictions, exterior expansions utilize parking spaces to host more patrons. Parklets can be built as temporary or permanent structures to provide instant solutions. California outdoor dining is desired, and if implemented correctly could rival Europe's popularity.

Parklet decks can be custom-constructed, or built with a letdown floor beam and ply system. Regulations ask that decks are built flush to curb heights and level to pass inspections. Choura's designers and crews have the knowledge to build the expansions in compliance with city ordinances. On average, parklets can be built onsite within 48 hours.













#### CITY OF HUNTINGTON BEACH- SAMPLE DESIGN PARKLET









**SEATING CAPACITY 20** 

### CITY OF HUNTINGTON BEACH- SAMPLE DESIGN PARKLET











### CITY OF HUNTINGTON BEACH- SAMPLE DESIGN PARKLET







# HUNTINGTON'S HISTORIC SURF MUSEUM

The existing parking lot of the HB Surf Museum, would act as an extension of downtown businesses with ability to generate revenue through small scale events and activations.

#### LOCAL BUSINESSES // BRANDS // ARTISTS

POP UP RETAIL SPACE FITNESS STUDIO EXTENSION ACTIVATION SPACE FOR LOCAL ARTISTS LIVE CONCERT VIEWING SPONSORSHIP ACTIVATIONS

## **BUDGET BREAKDOWN**

#### MAIN STREET BUILD OUT

(6) 15' x 24' DINING DECK w/ RAILING, FLOORING, & PLANTERS

(1) 15' X 48' DINING DECK w/ RAILING, FLOORING, & PLANTERS

**MULTI-DECK FURNITURE: SEATING & SHADE** 

MAIN STREET LIGHTING: OVERHEAD STRAND LIGHTING

**SANITATION STATIONS: (4) SIDED w/ REFILLS** 

**PERFORMANCE STAGE** 

**SIGNAGE (ONE T