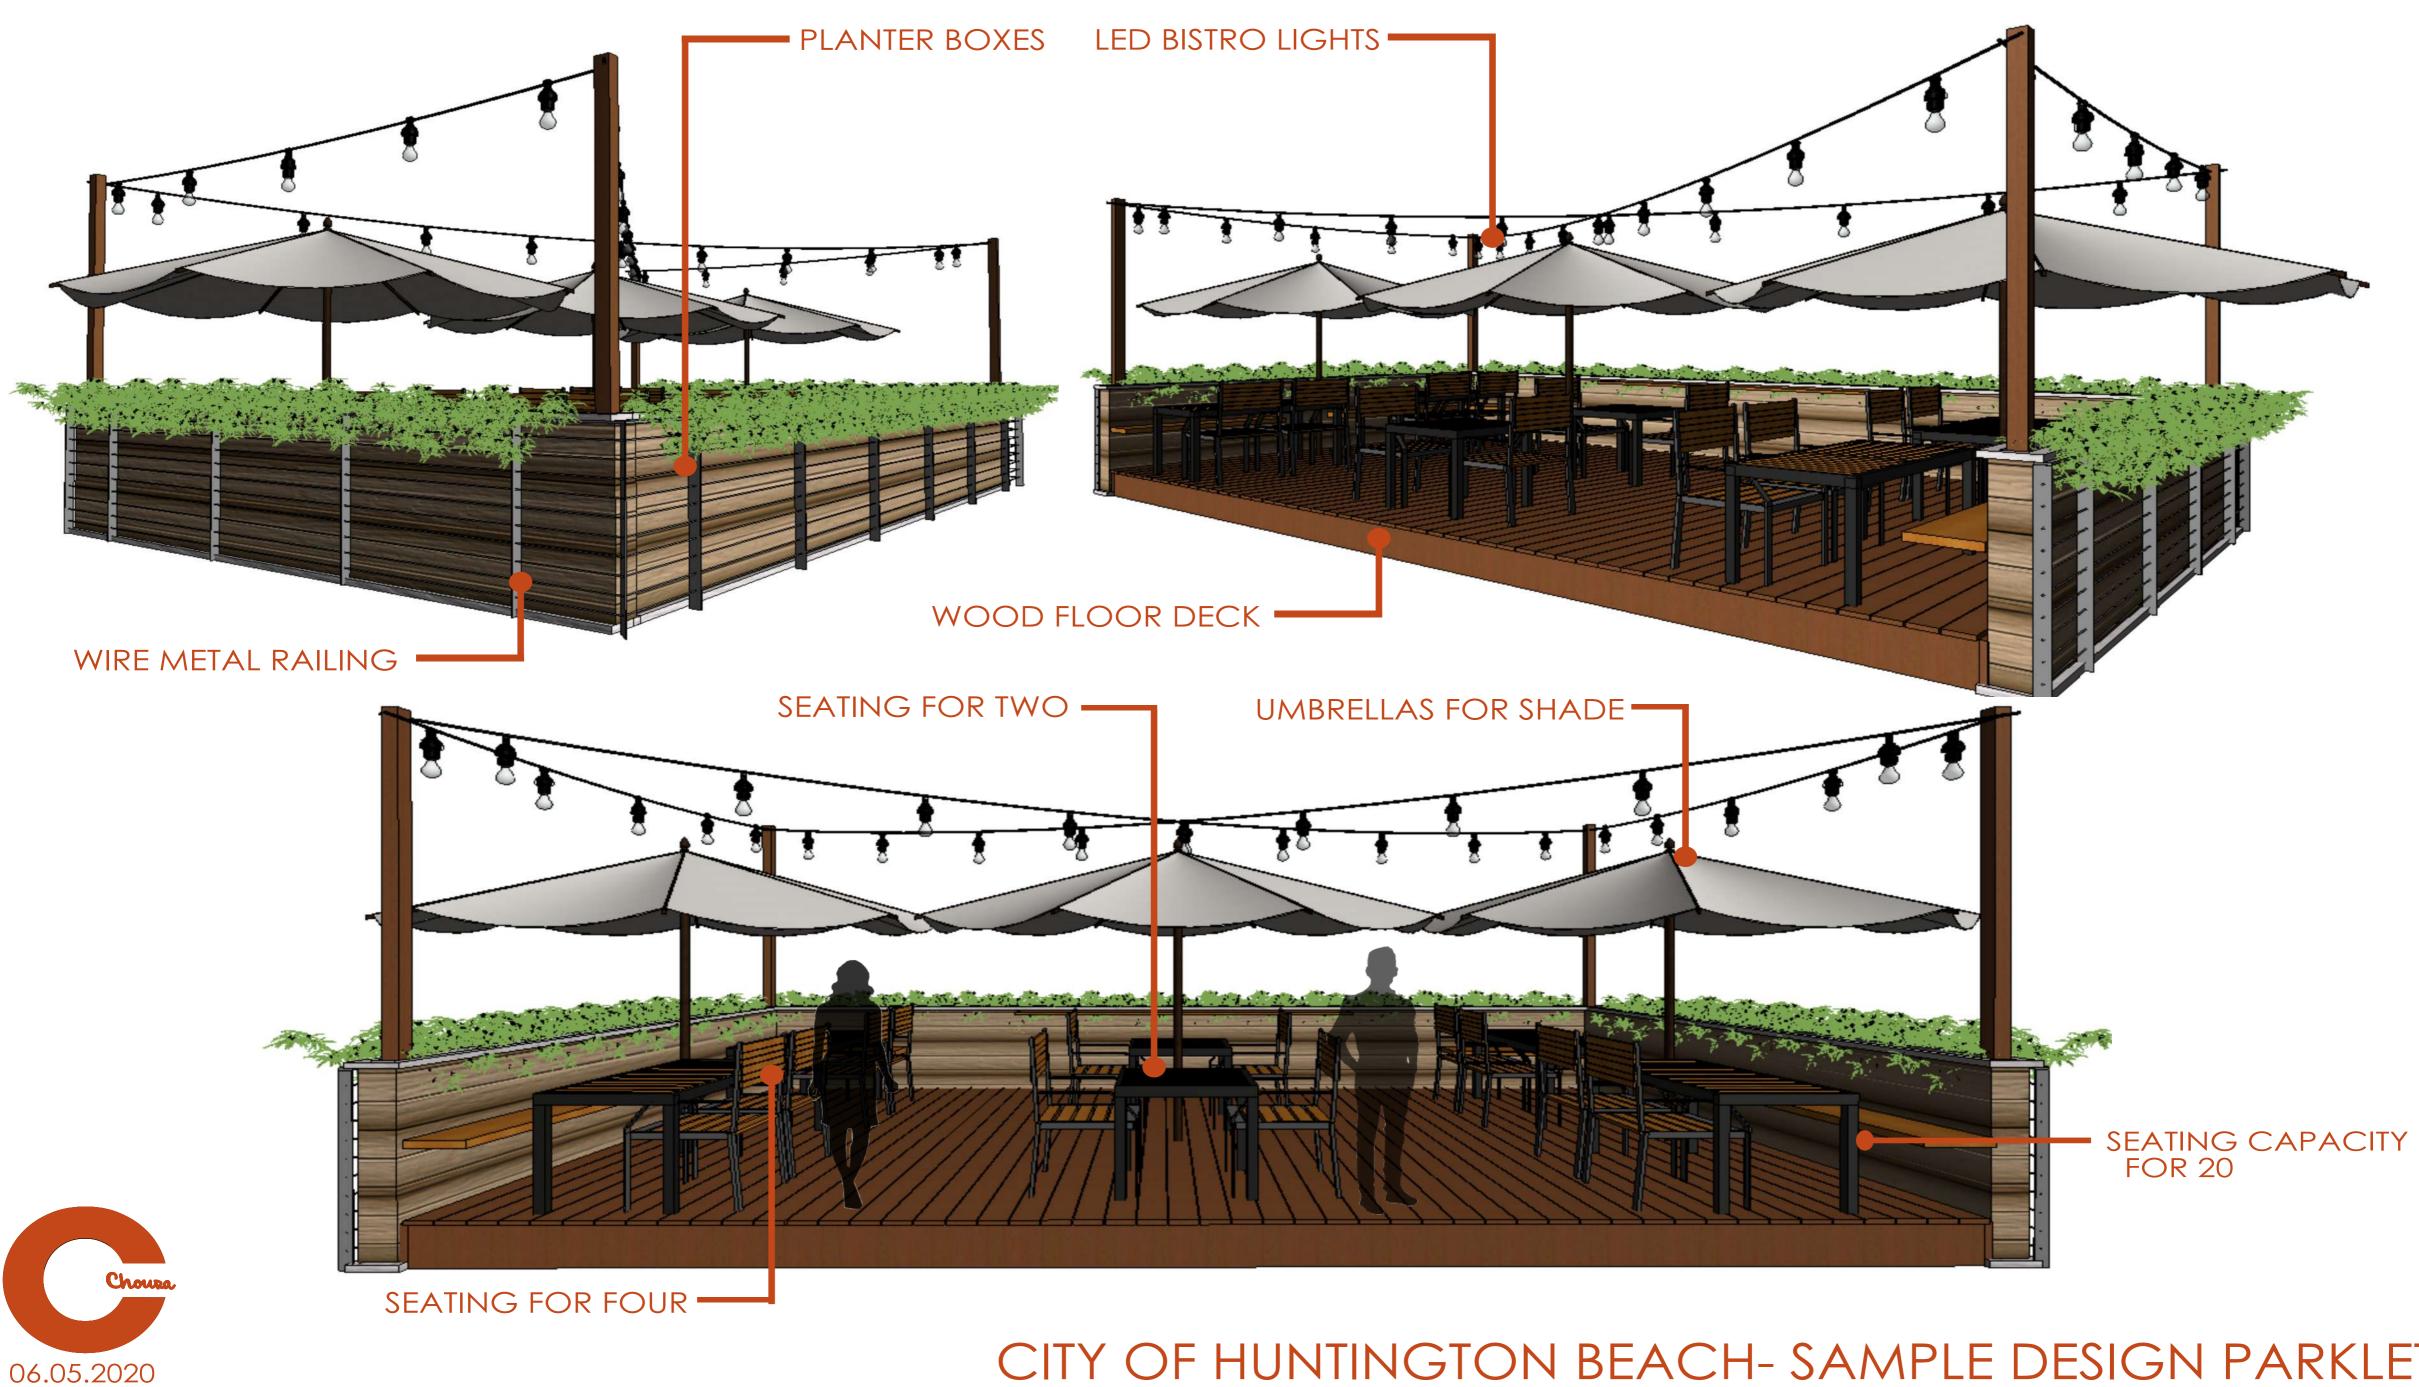

#### CITY OF HUNTINGTON BEACH- SAMPLE DESIGN PARKLET

**SEATING CAPACITY 20** 

Parklet decks can be custom-constructed, or built with a letdown floor beam and ply system. Regulations ask that decks are built flush to curb heights and level to pass inspections. Choura's designers and crews have the knowledge to build the expansions in compliance with city ordinances. On average, parklets can be built onsite within 48 hours.