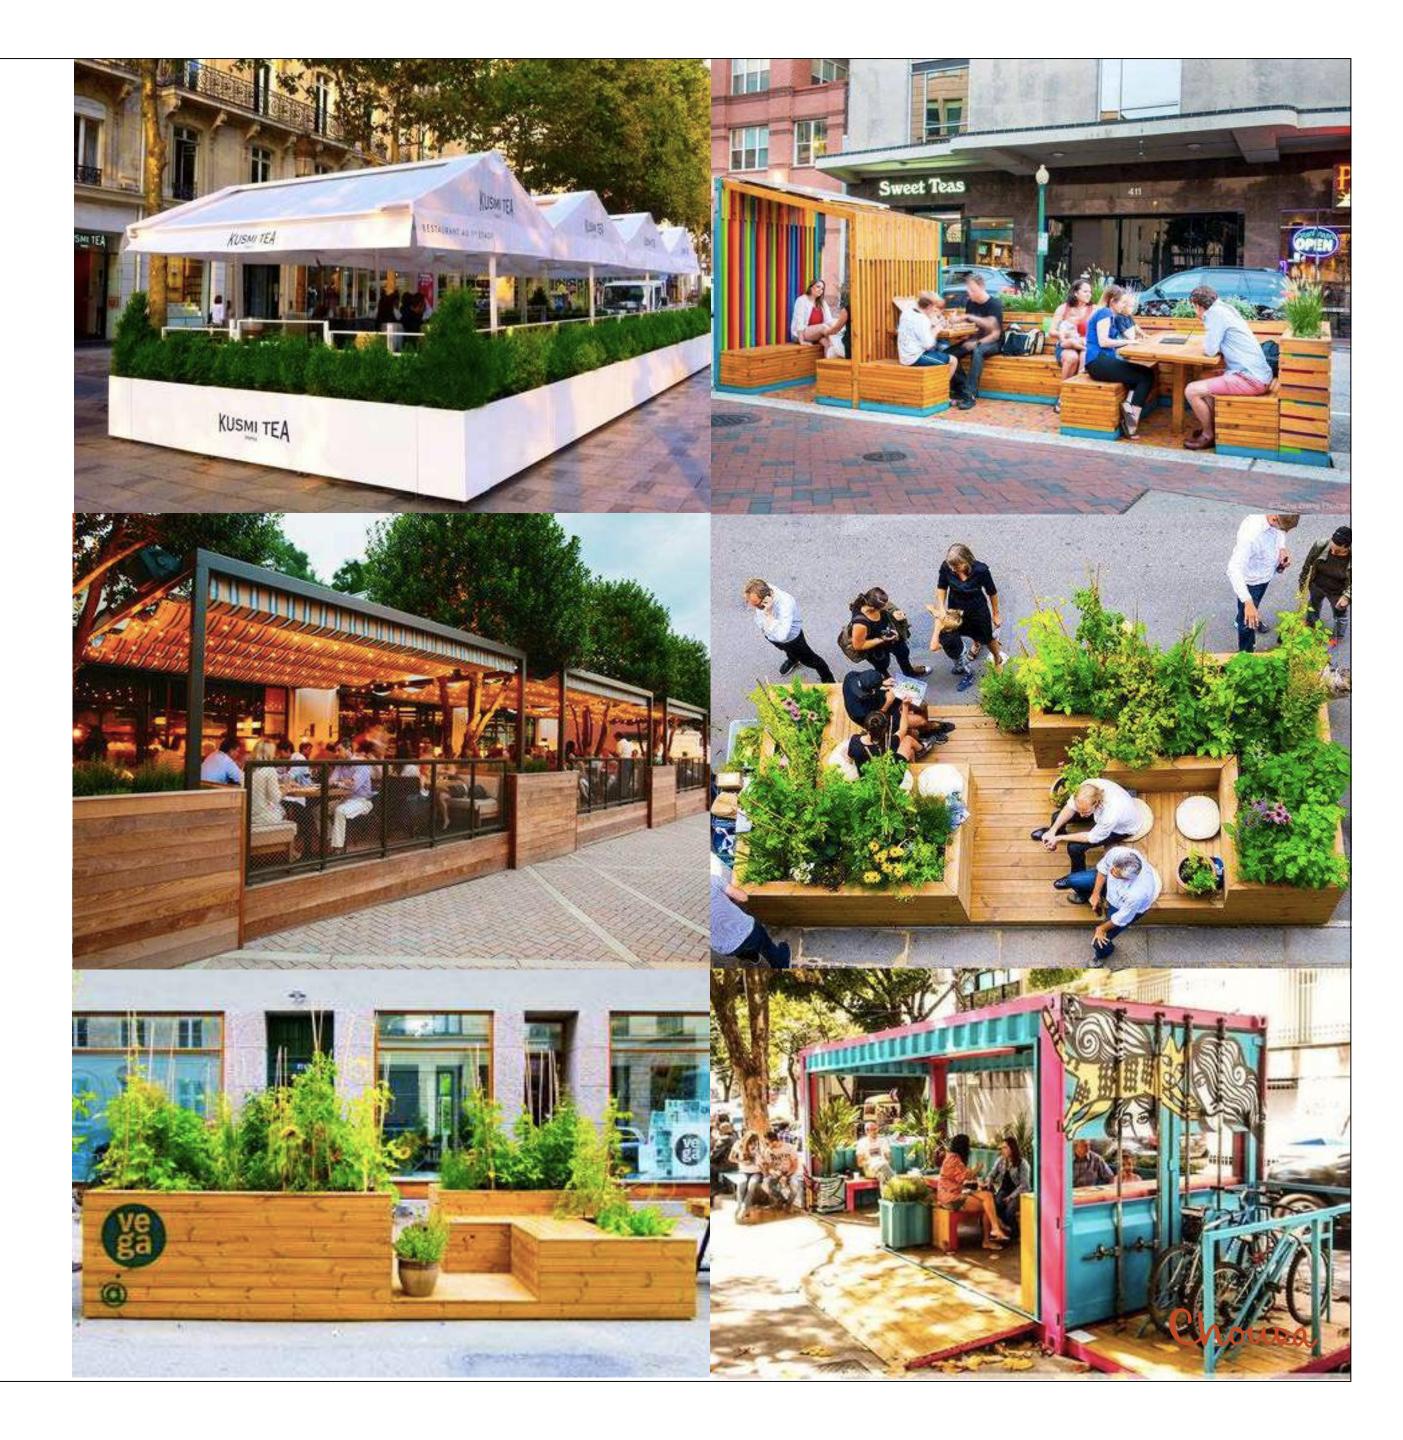

Parklet decks can be custom-constructed, or built with a letdown floor beam and ply system. Regulations ask that decks are built flush to curb heights and level to pass inspections. Choura's designers and crews have the knowledge to build the expansions in compliance with city ordinances. On average, parklets can be built onsite within 48 hours.