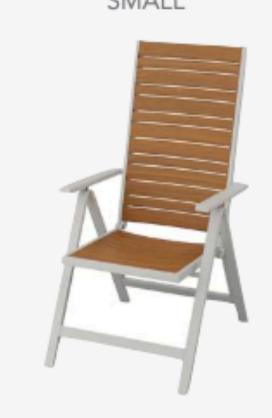

### FURBITURE + DESIGN

ASHLYN DINNING SET
SMALL

ASHLYN DINNING SET LARGE

CHARLIE DINNING SET

\*BLACK/RED

\*NATURAL/WHITE

STRANDS W/ BASE

MARKET UMBRELLAS