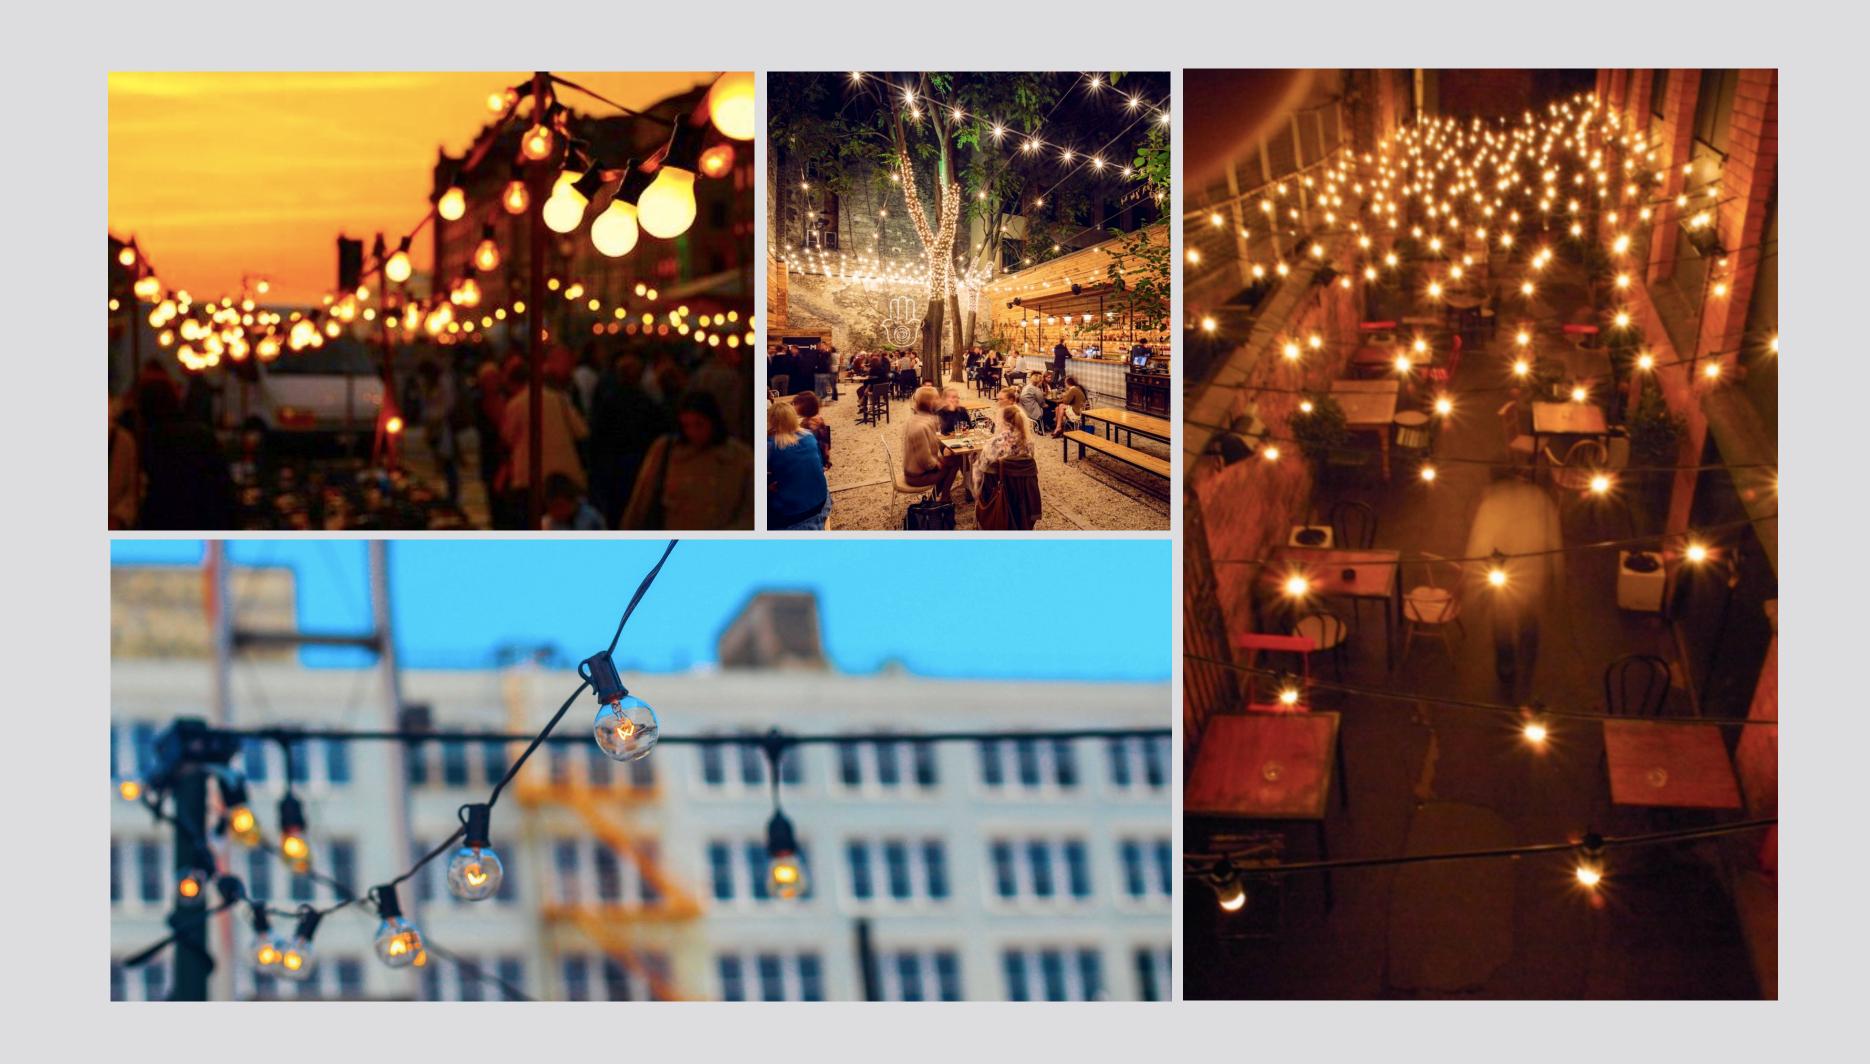

### HIGHTING HIGHE

Lighting installations can be anchored and secured using concrete ballasting.