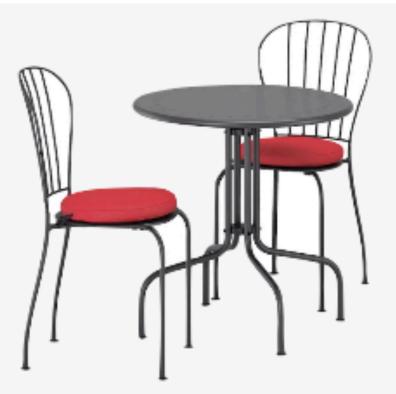

### FURBITURE + DESIGN

ASHLYN DINNING SET
SMALL

ASHLYN DINNING SET LARGE

CHARLIE DINNING SET

\*BLACK/RED

\*NATURAL/WHITE

STRANDS W/ BASE

MARKET UMBRELLAS