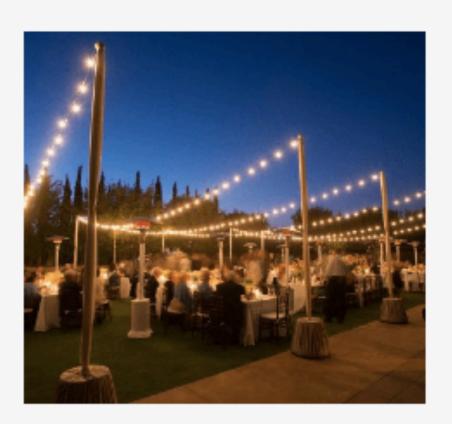

### HIGHTING HIGHE

Lighting installations can be anchored and secured using concrete ballasting.