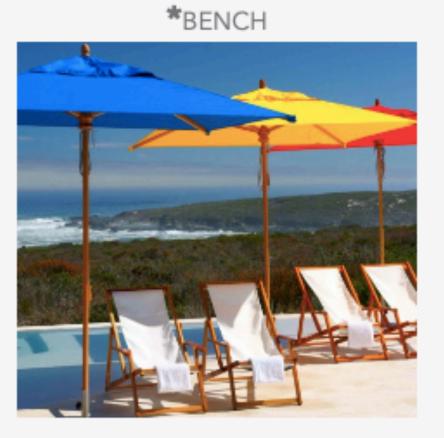

### FURBITURE + DESIGN

ASHLYN DINNING SET
SMALL

ASHLYN DINNING SET LARGE

CHARLIE DINNING SET

\*BLACK/RED

\*NATURAL/WHITE

STRANDS W/ BASE

MARKET UMBRELLAS