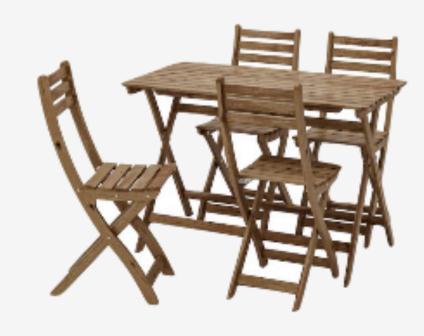

### FURBITURE + DESIGN

ASHLYN DINNING SET
SMALL

ASHLYN DINNING SET LARGE

CHARLIE DINNING SET

\*BLACK/RED

\*NATURAL/WHITE

STRANDS W/ BASE

MARKET UMBRELLAS