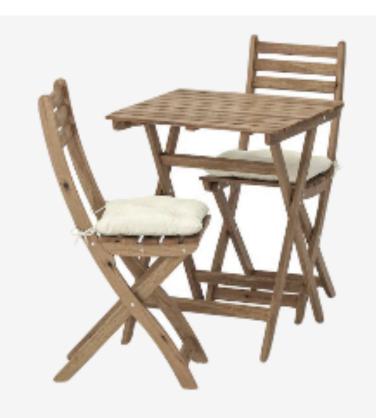

### FURBITURE + DESIGN

ASHLYN DINNING SET
SMALL

ASHLYN DINNING SET LARGE

CHARLIE DINNING SET

\*BLACK/RED

\*NATURAL/WHITE

STRANDS W/ BASE

MARKET UMBRELLAS