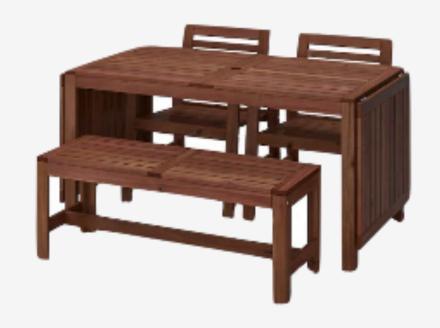

### FURBITURE + DESIGN

ASHLYN DINNING SET
SMALL

ASHLYN DINNING SET LARGE

CHARLIE DINNING SET

\*BLACK/RED

\*NATURAL/WHITE

STRANDS W/ BASE

MARKET UMBRELLAS