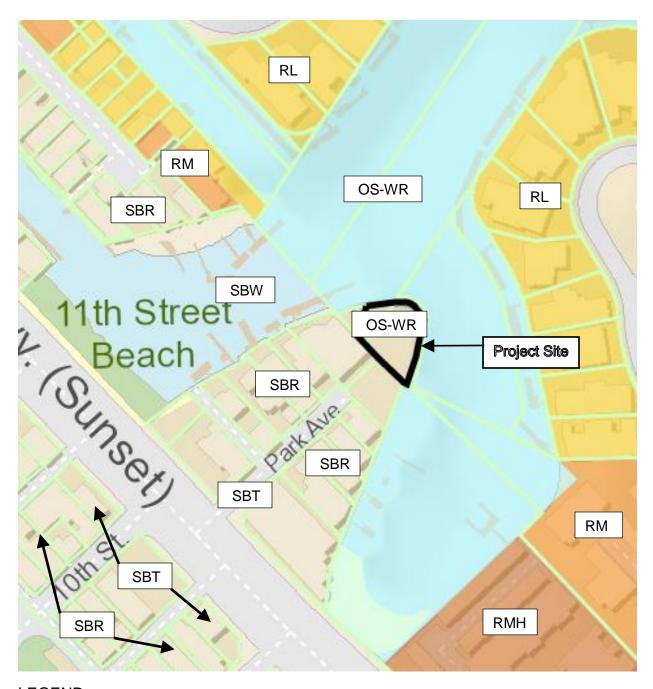

## **LEGEND**

RL Residential Low Density
RM Residential Medium Density
RMH Residential Medium High Density
SBR Sunset Beach Specific Plan - Res

SBR Sunset Beach Specific Plan - Residential SBT Sunset Beach Specific Plan - Tourist SBW Sunset Beach Specific Plan - Waterways OS-WR Open Space – Water Recreation