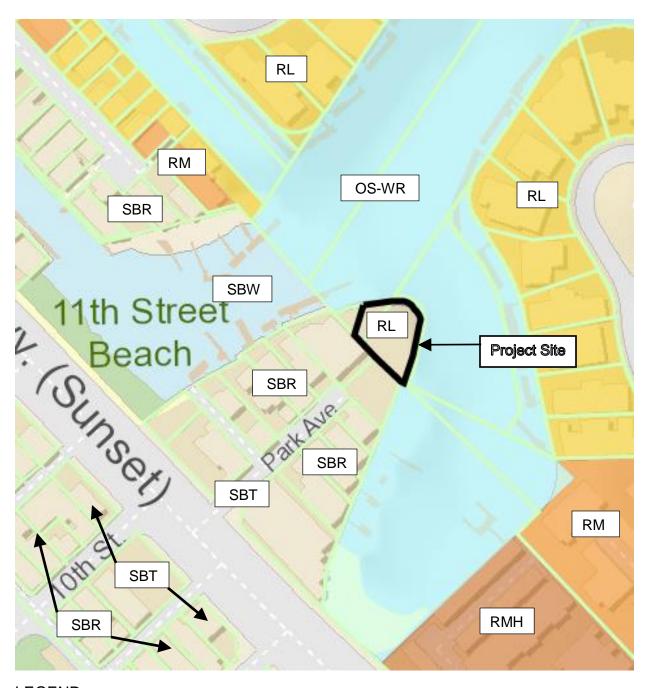

## **LEGEND**

RL Residential Low Density
RM Residential Medium Density
RMH Residential Medium High Density

SBR Sunset Beach Specific Plan - Residential SBT Sunset Beach Specific Plan - Tourist SBW Sunset Beach Specific Plan - Waterways OS-WR Open Space – Water Recreation

## **Proposed Zoning Map**