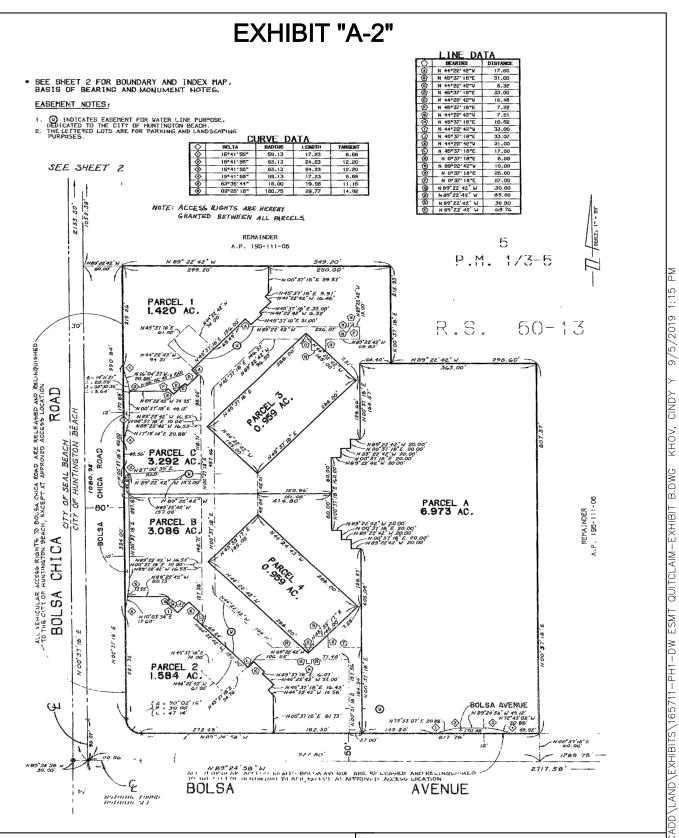

## LEGAL DESCRIPTION OF PARCEL MAP NO. 87-424 EASEMENT

That certain easement for water line purposes, situated in the City of Huntington Beach, County of Orange, State of California, lying within Parcels 1 through 4, Parcels "B" and "C" of Parcel Map No. 87-424 as shown on a map thereof filed in Book 237, Pages 4 through 6 of Parcel Maps in the Office of the County Recorder of said Orange County, more particularly described as Easement Note (circle) "W" on the map of said Parcel Map No. 87-424.