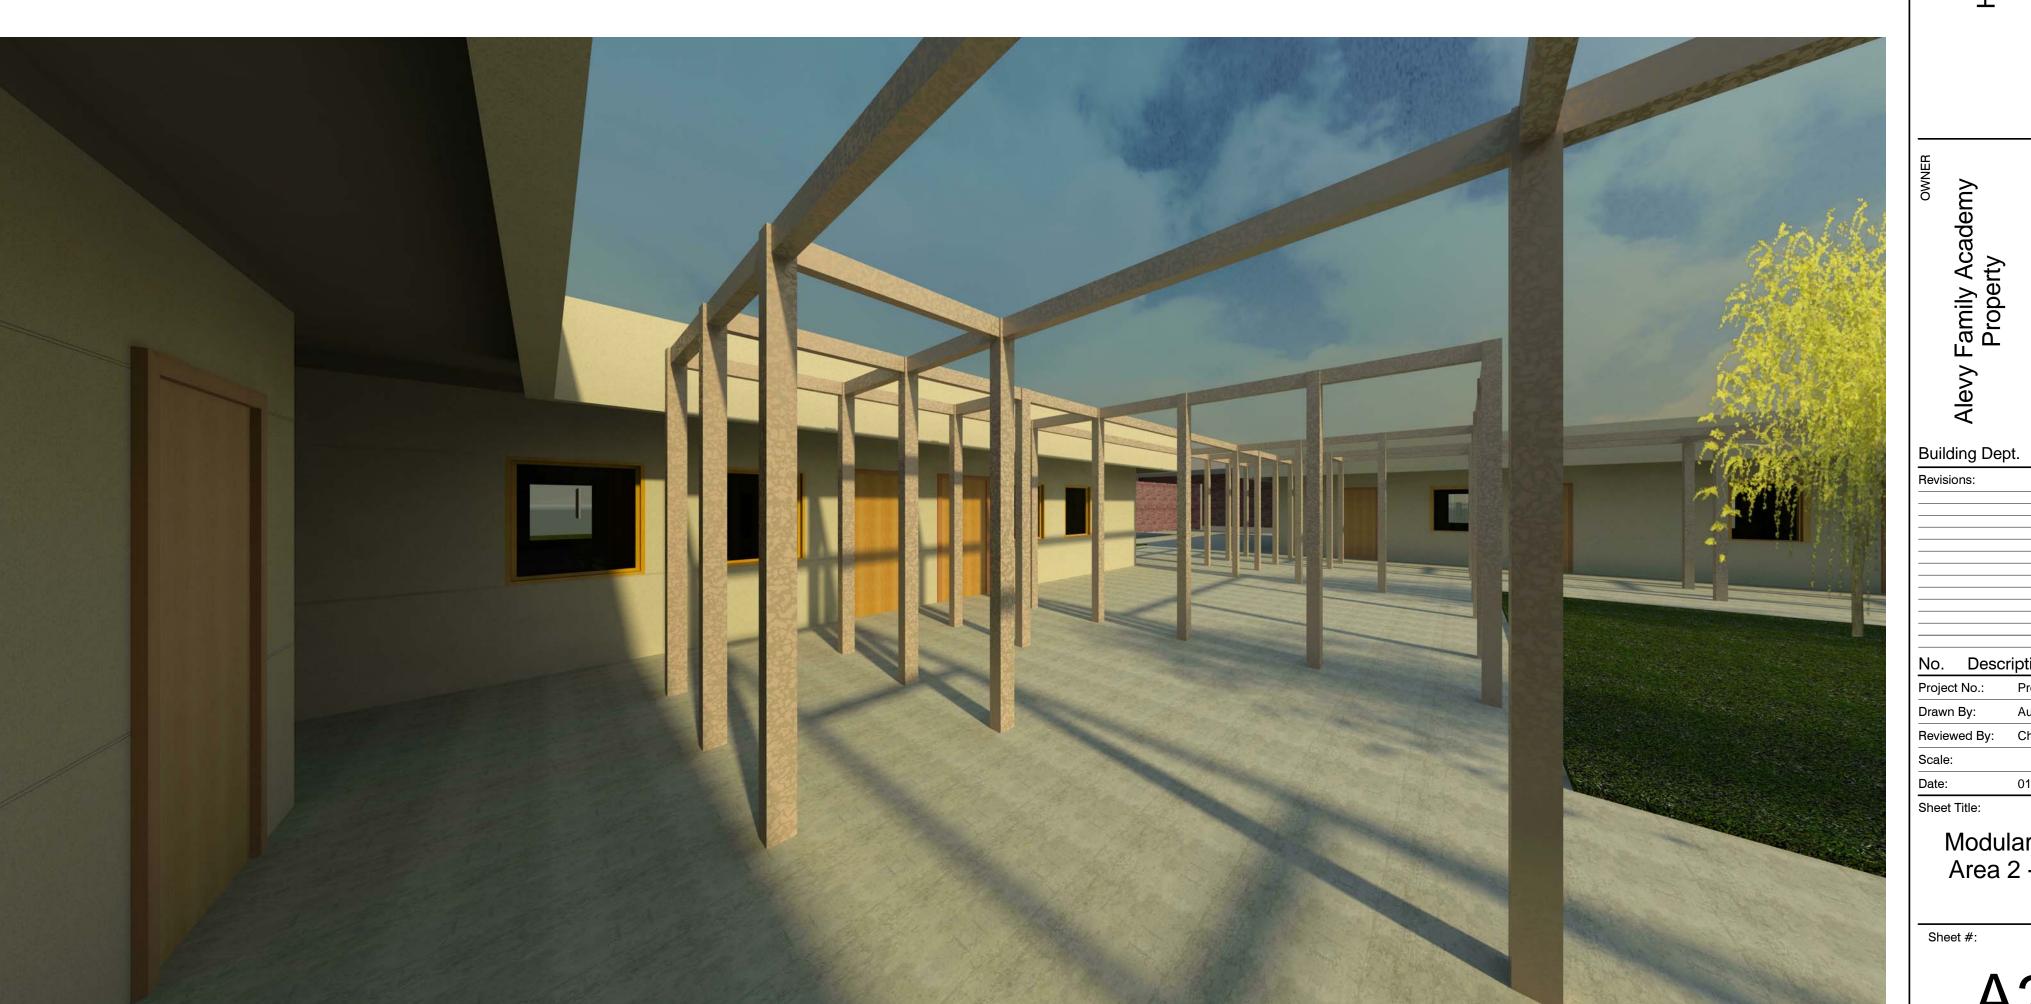

Not for construction until reviewed, signed, and dated.

9'WIDE X19' LONG

HANDICAP SPACES

SIGNATURE DATE:

Building Dept. XX-XX-18

No. Description Reviewed By: 1/8" = 1'-0" 01-22-2018

Sheet Title: Modular Classrooms -Area 1 - Floor Plan