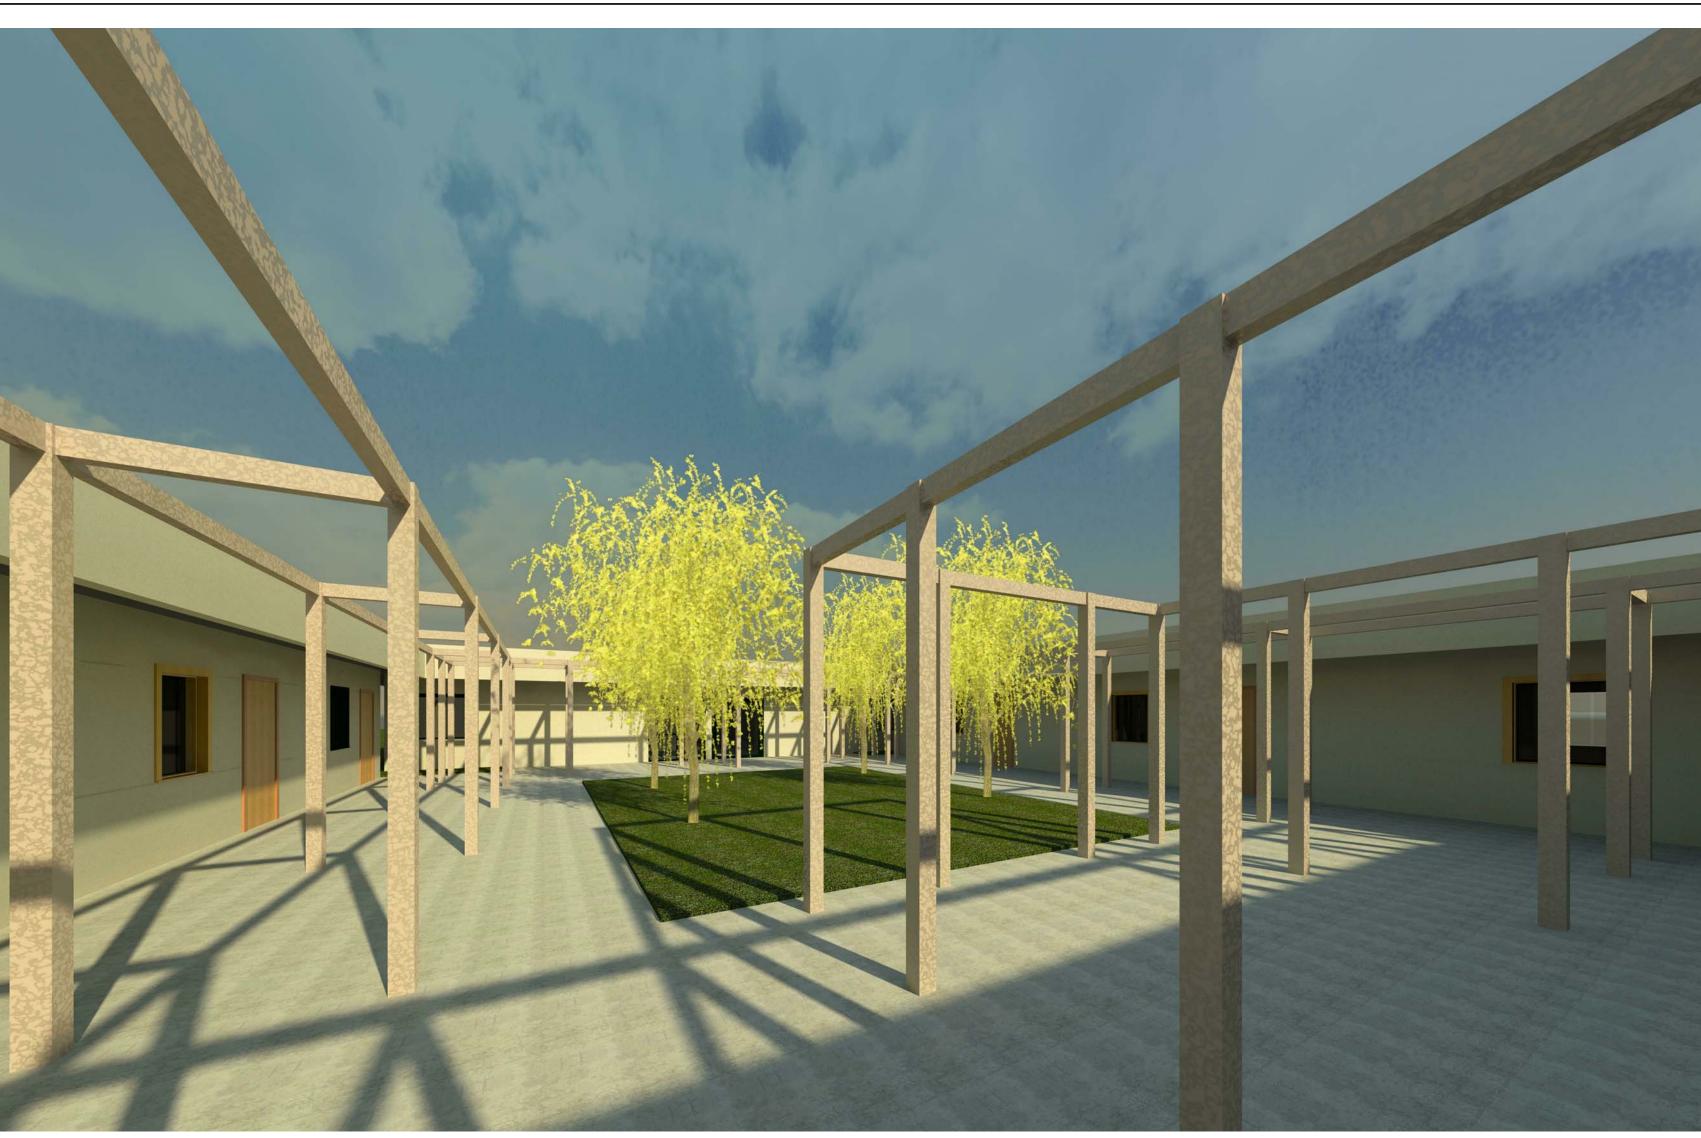

Building Dept.
Revisions: XX-XX-18

No. Description Drawn By: Reviewed By: 1/8" = 1'-0"

01-22-2018 Sheet Title: Modular Classrooms -Area 2 - Existing Layout

SIGNATURE DATE:

Building Dept. Revisions:

XX-XX-18

No. Description Project No.: Drawn By: Author Reviewed By: Scale: 1/8" = 1'-0" 01-22-2018

Sheet Title: Modular Classrooms -

Area 2 - New Layout

Sheet #:

1 Area 2 - Section Elevation 1/8" = 1'-0"

NOT PUBLISHED; ALL RIGHTS RESERVED.
THESE DRAWINGS AND SPECIFICATIONS, AND IDEAS,
DESIGNS AND ARRANGEMENTS SHALL REMAIN THE
PROPERTY OF THE ARCHITECT. NO PART THEREOF SHALL
BE REPRODUCED, COPIED, ADAPTED, DISCLOSED OR
DISTRIBUTED TO OTHERS WITHOUT THE PRIOR WRITTEN
CONSENT OF, AND APPROPRIATE COMPENSATION TO THE
ARCHITECT. VISUAL CONTACT WITH THE ABOVE DRAWINGS
OR SPECIFICATIONS SHALL CONSTITUTE CONCLUSIVE
EVIDENCE OF ACCEPTANCE OF THESE RESTRICTIONS.
© WESTLAND INDUSTRIES 2008.