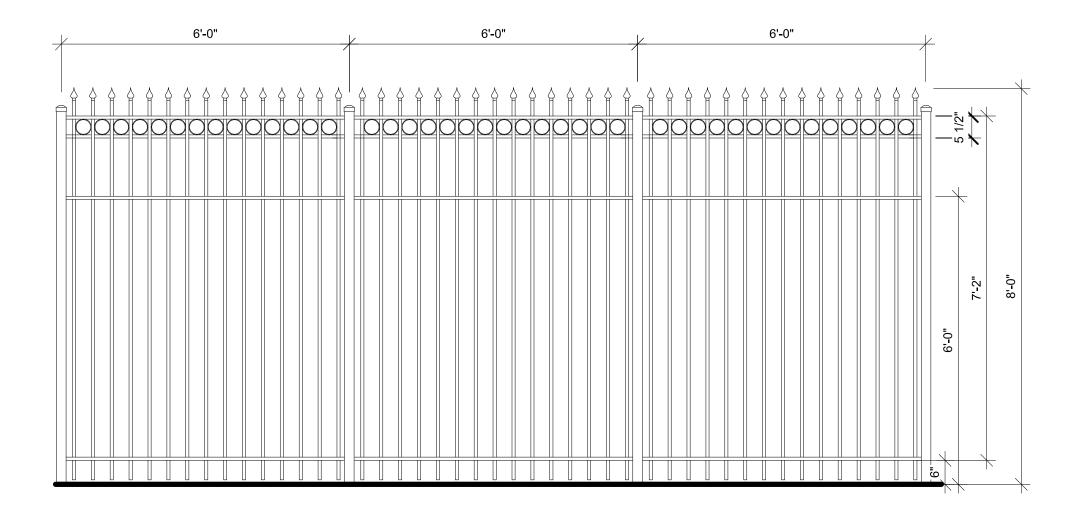

Sheet #:

**Hebrew Academy - Huntington Beach, CA** 

520 W. Willow Street, L.B., CA 90806 (310) 639-7130 Fax (310) 635-7608

**RCVD. 1.16.20** 

Proposed Color to match existing SW 6379 "JERSEY CREAM"

Hebrew Academy - Huntington Beach, CA