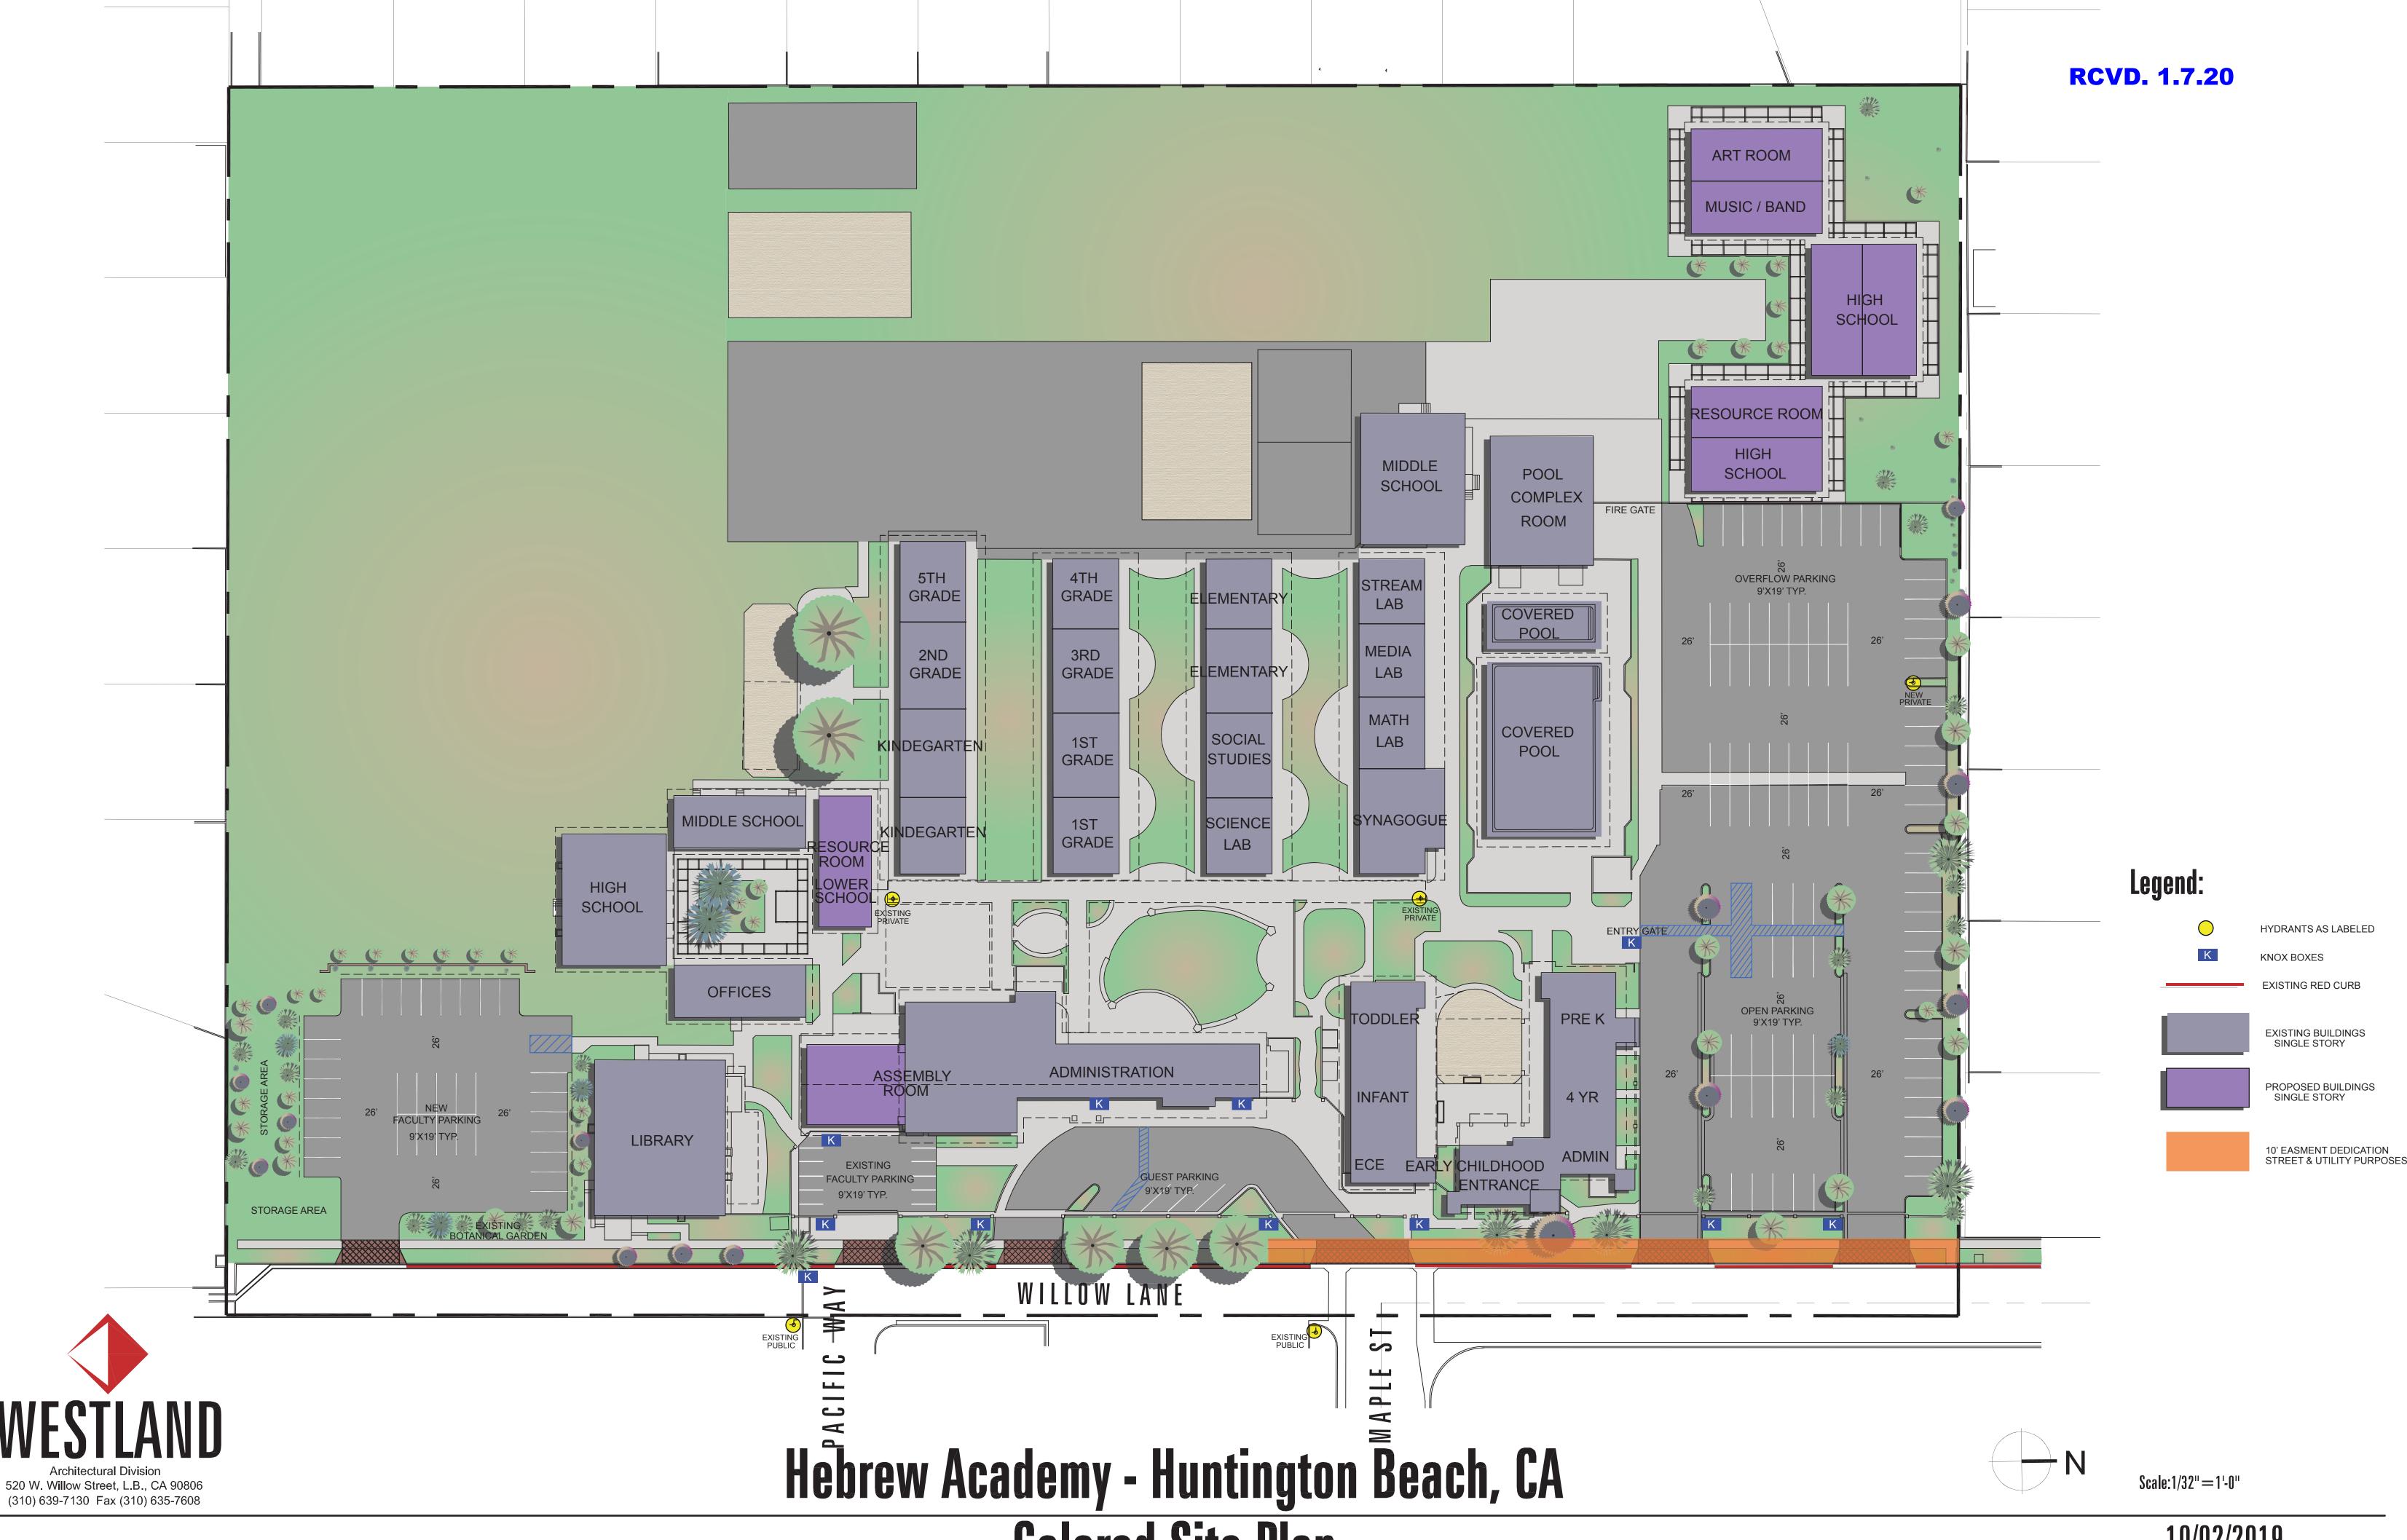

#### **Need for Additional Classrooms/Enrollment**

[Staff Comment 2: Additionally, please further explain the purpose of the additional classrooms and multi-purpose room expansion and how it will not lead to an increase in enrollment.]

As set forth in CUP 98-90, school enrollment is limited to 400 students. Over ne course of the past 20 years, total enrollment at the school has been at or under 350 students. As is the case in the public school system, enrollment has been ending lower. Please note that pursuant to California Education Code Section 33190, the Hebrew Academy is required to file an annual affidavit of enrollment with he state which the City may use to verify the number of students and ensures compliance with the CUP. A copy of the 2018 school year filing is attached for lustration. Nevertheless, the addition of classrooms and an enlargement of the nulti-purpose room space is designed to enhance educational programming for xisting students and is not being proposed or planned for the purpose of causing a naterial increase in enrollment.

The Hebrew Academy is an orthodox Jewish school that draws students from limited demographic. Over the course of its 50 year history, the Academy has electively added and removed grade levels (within its overall cap) to accommodate nterest from existing students who prefer to remain in the school for middle-school and high-school. To provide both a rigorous secular and religious education, additional classrooms and an expansion of the existing multi-purpose room are necessary to provide specialized instruction in art, music, and theater. Modern ends in education also dictate the need for computer rooms, media labs, STEM oom, Art room, Music room, SAT instruction and other specialty areas. The school acks adequate space to readily provide this type of programming. addition, good educational practices dictate the need for dedicated areas to rovide ample space between younger and older students in learning pods. The ddition of classroom areas and an expanded multi-purpose room gives the school reater flexibility to enhance spacing between the various divisions of students. herefore, a larger class of younger children may be assigned to a learning pod and s surrounding fields for a session while another older group might be doing a roject in another pod.

finally, the Hebrew Academy has a number of plays, school-based religious events e.g., assembling care packages for the poor), and pep rallies during the year. Parents, guests, and alumni frequently attend these events and the existing multisurpose room cannot readily accommodate such uses. An enlargement of the multipurpose room is therefore necessary