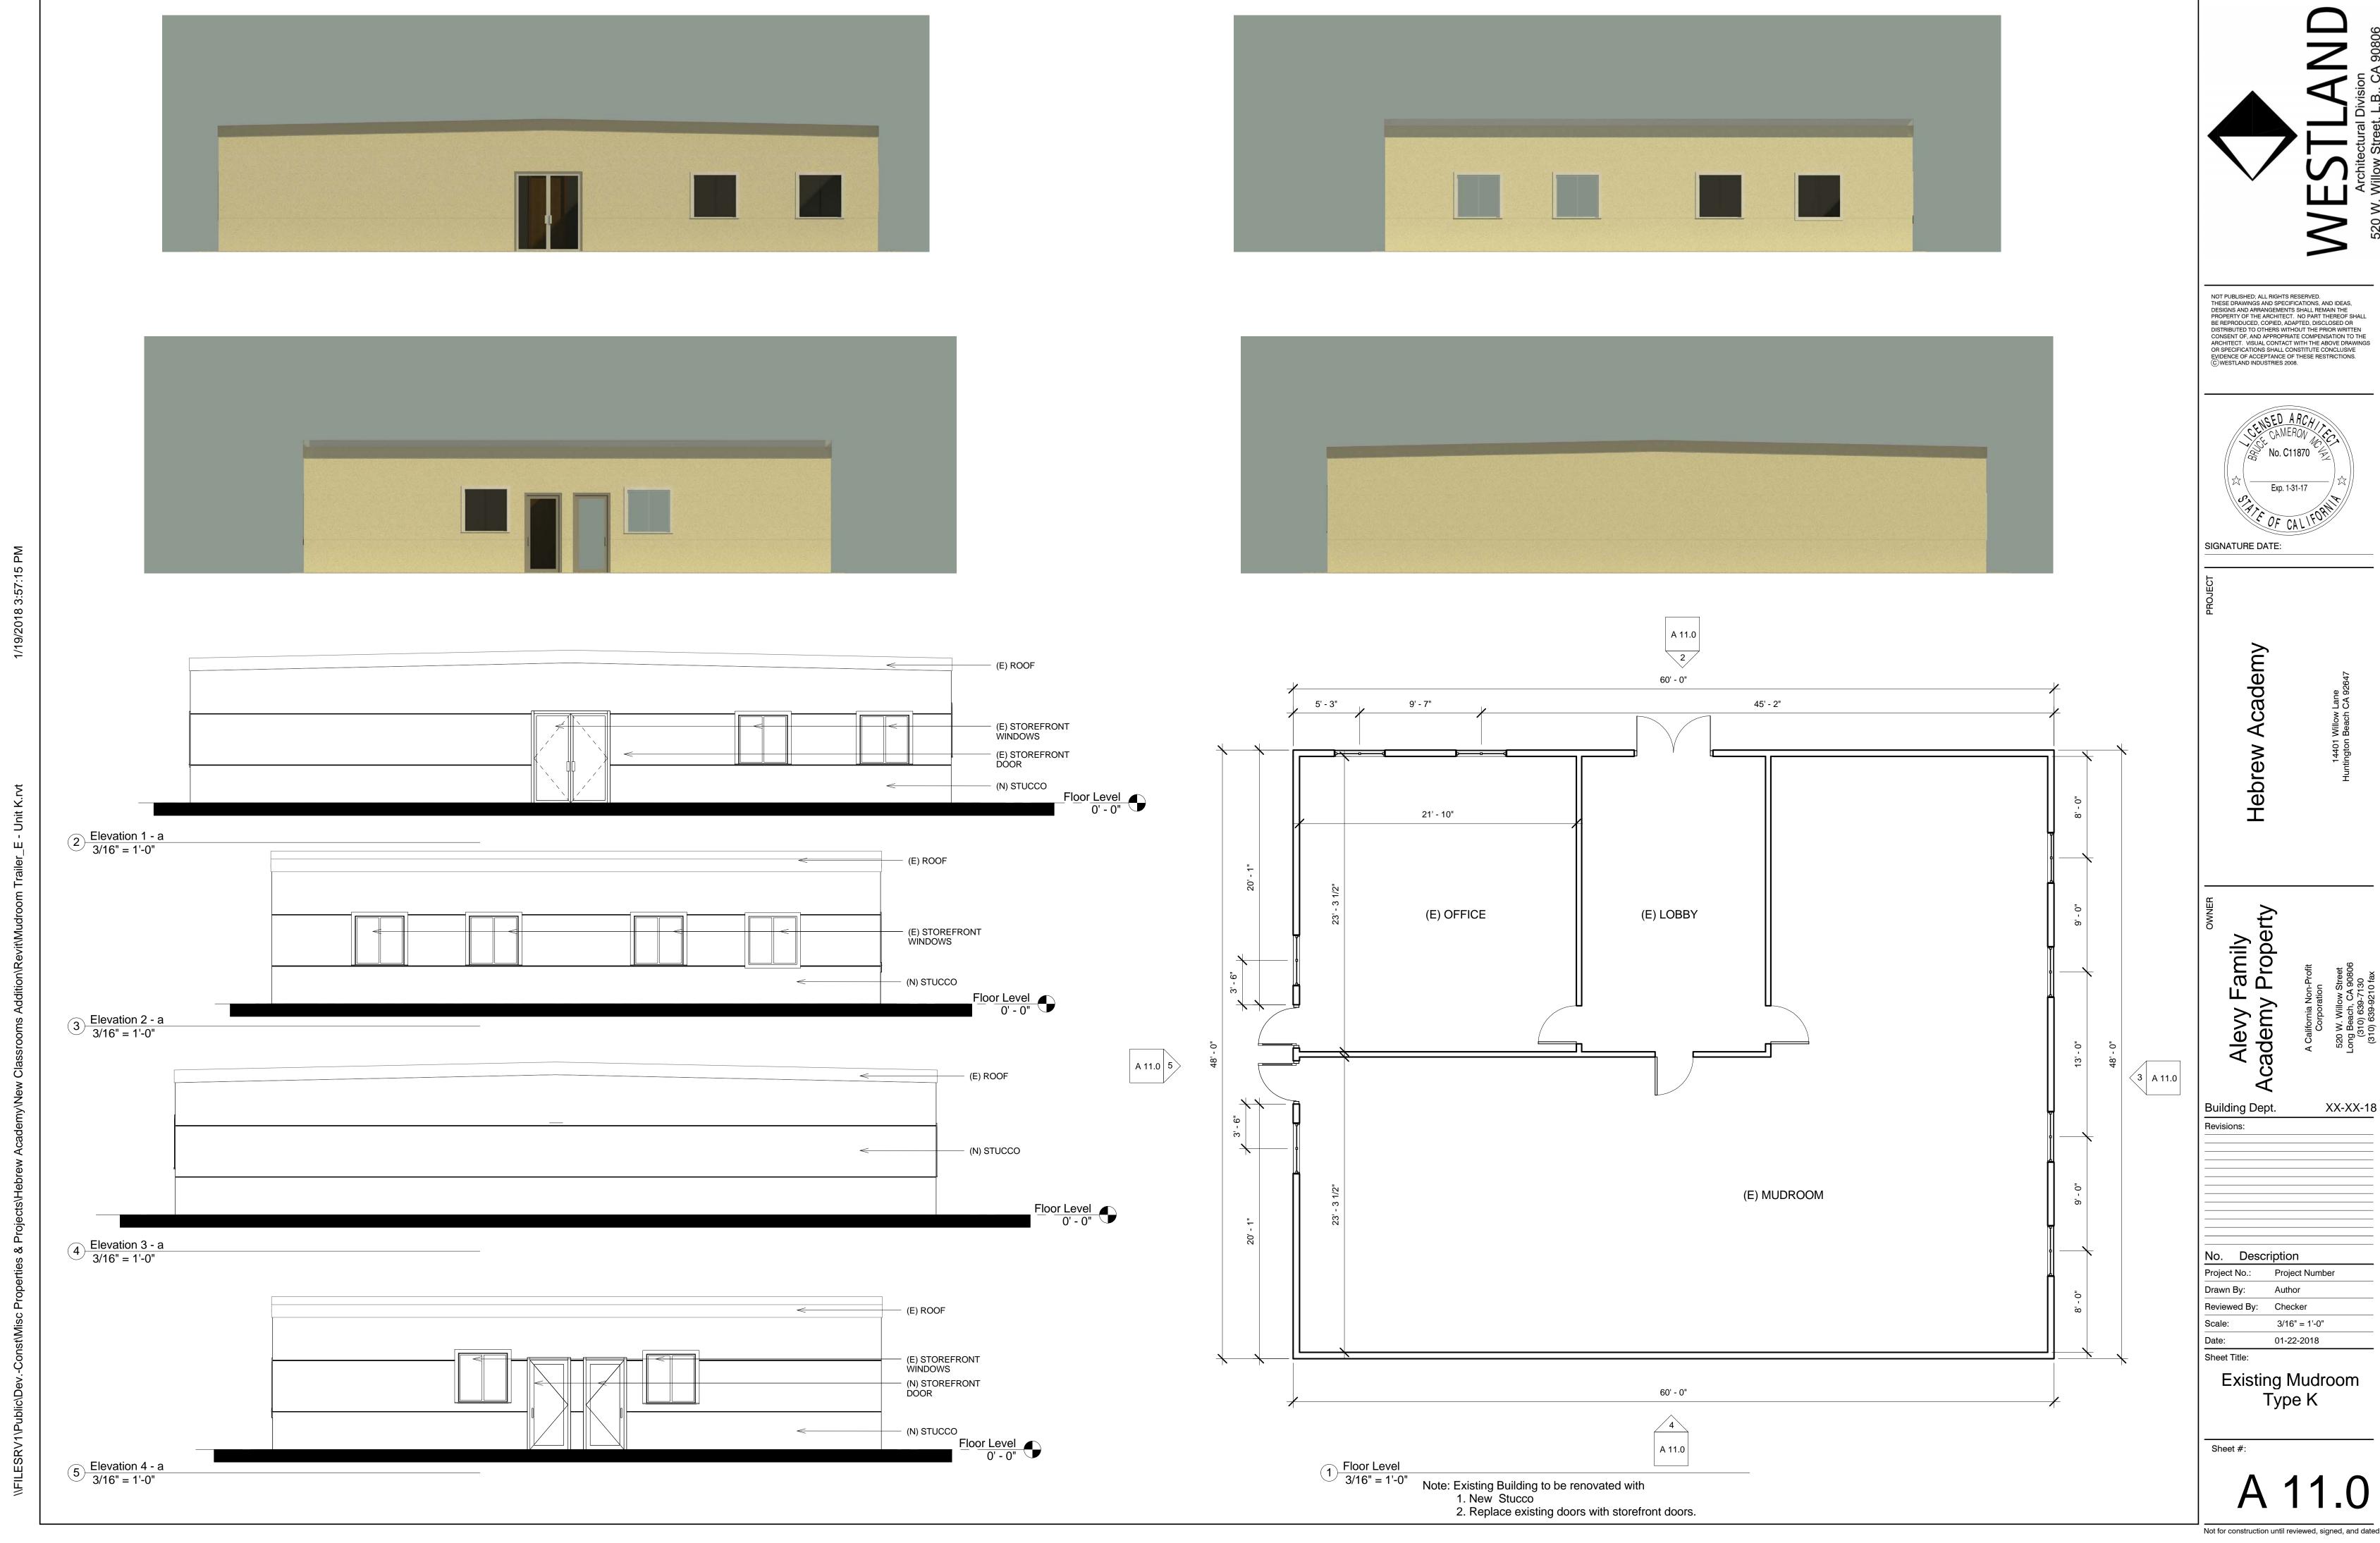

#### SCOPE OF WORK

- INSTALLATION OF (4) NEW MODULAR BUILDINGS FOR JUNIOR HIGH CLASSROOMS ON PERMANENT CONCRETE FOUNDATIONS.
- INSTALL NEW STUCCO FINISH ON (4) EXISTING BUILDINGS: (3) IN AREA 2 AND (1) MUDROOM BUILDING.
- REPLACE EXISTING WOOD DOORS WITH NEW STOREFRONT DOORS TO MATCH STOREFRONT IN MULTIPURPPOSE ROOM BUILDING (4) EXISTING BUILDINGS: (3) IN AREA 2 AND (1) MUDROOM BUILDING.
- INSTALL NEW STUCCO OVERHANG AND PARAPET WALLS AT EXISTING AND NEW BUILDINGS IN AREAS 1 AND 2
- REMOVE EXISTING WOOD TRELLIS ADJACENT TO AREA 2
- INSTALL NEW WOOD TRELLIS IN AREAS 1 AND 2.

**COVER SHEET** 

- INSTALLATION OF EXPANSION TO EXISTING MULTI-PURPOSE ROOM TO INCREASE THE MPR. SPACE AREA BY 1,550 SQ.FT.
- INSTALL OF EXPANSION TO EXISTING PARKING LOT TO INCREASE EXISTING PARKING FROM 71 TO 97 SPACES.
- INSTALLATION OF NEW PARKING LOT WITH 34 SPACES.

#### SHEET INDEX

| SA 1.0 | SITE PLAN                                                |
|--------|----------------------------------------------------------|
| SA 1.1 | SITE PLAN - ADA PATH OF TRAVEL AND SAFE DISPERSAL AREAS  |
| A 1.0  | MODULAR CLASSROOM BUILDINGS - AREA 1 - FLOOR PLAN        |
| A 1.1  | MODULAR CLASSROOM BUILDINGS - AREA 1 - ELEVATIONS        |
| A 1.2  | MODULAR CLASSROOM BUILDINGS - AREA 1 - RENDERINGS        |
| A 1.3  | MODULAR CLASSROOM BUILDINGS - AREA 1 - RENDERINGS        |
| A 2.0  | MODULAR CLASSROOM BUILDINGS - AREA 2 - EXISTING LAYOUT   |
| A 2.1  | MODULAR CLASSROOM BUILDINGS - AREA 2 - NEW LAYOUT        |
| A 2.2  | MODULAR CLASSROOM BUILDINGS - AREA 2 - SECTION ELEVATION |
| A 2.3  | MODULAR CLASSROOM BUILDINGS - AREA 2 - RENDERINGS        |
| A 3.0  | AREA 1 - MODULAR CLASSROOM - TYPE "A"                    |
| A 4.0  | AREA 1 - MODULAR CLASSROOM - TYPE "B"                    |
| A 5.0  | AREA 1 - MODULAR CLASSROOM - TYPE "C"                    |
| A 6.0  | AREA 2 - MODULAR CLASSROOM - TYPE "D"                    |
| A 7.0  | AREA 2 - EXISTING CLASSROOM - TYPE "E"                   |
| A 8.0  | AREA 2 - EXISTING CLASSROOM - TYPE "F"                   |
| A 9.0  | AREA 2 - EXISTING CLASSROOM - TYPE "G"                   |
| A 10.0 | MULTI-PURPOSE ROOM BUILDING - EXISTING LAYOUT            |
| A 10.1 | MULTI-PURPOSE ROOM BUILDING - ADDITION                   |
| A 10.2 | MULTI-PURPOSE ROOM BUILDING - ELEVATIONS                 |
| A 10.3 | MULTI-PURPOSE ROOM BUILDING - RENDERINGS                 |
| A 11.0 | MUDROOM BUILDING - TYPE "K"                              |
| A II.0 | WOOROOW BUILDING - ITTE K                                |
|        |                                                          |