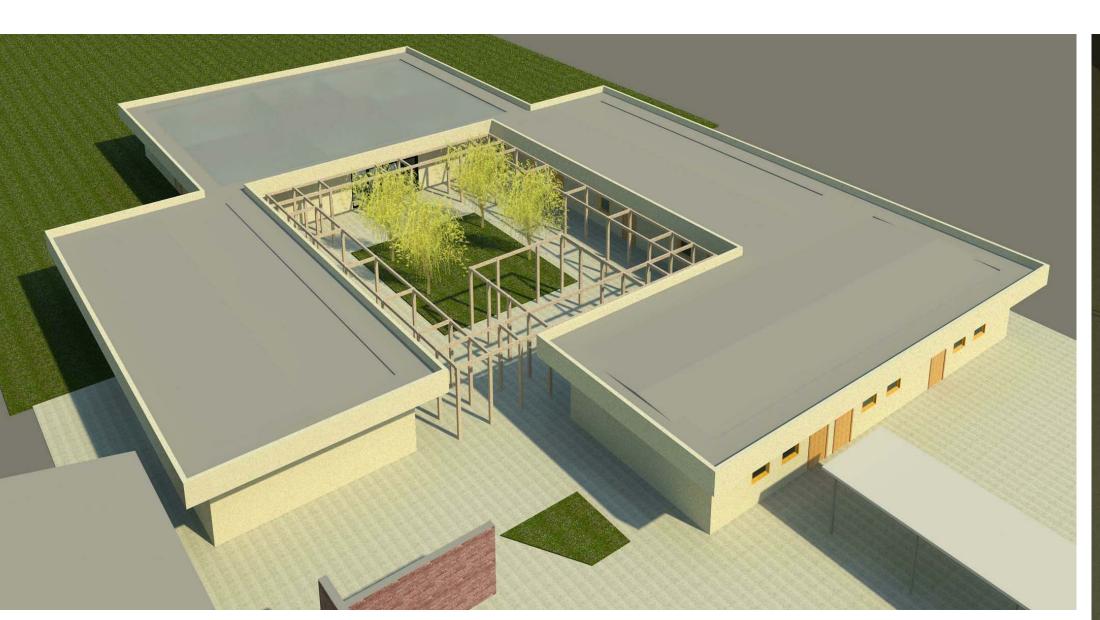

Building Dept.
Revisions: XX-XX-18

No. Description Drawn By: Reviewed By: 1/8" = 1'-0"

01-22-2018 Sheet Title: Modular Classrooms -Area 2 - Existing Layout

SIGNATURE DATE:

Building Dept. Revisions:

XX-XX-18

No. Description Project No.: Drawn By: Author Reviewed By: Scale: 1/8" = 1'-0" 01-22-2018

Sheet Title: Modular Classrooms -

Area 2 - New Layout

Sheet #:

1 Area 2 - Section Elevation 1/8" = 1'-0"

NOT PUBLISHED; ALL RIGHTS RESERVED.
THESE DRAWINGS AND SPECIFICATIONS, AND IDEAS,
DESIGNS AND ARRANGEMENTS SHALL REMAIN THE
PROPERTY OF THE ARCHITECT. NO PART THEREOF SHALL
BE REPRODUCED, COPIED, ADAPTED, DISCLOSED OR
DISTRIBUTED TO OTHERS WITHOUT THE PRIOR WRITTEN
CONSENT OF, AND APPROPRIATE COMPENSATION TO THE
ARCHITECT. VISUAL CONTACT WITH THE ABOVE DRAWINGS
OR SPECIFICATIONS SHALL CONSTITUTE CONCLUSIVE
EVIDENCE OF ACCEPTANCE OF THESE RESTRICTIONS.
© WESTLAND INDUSTRIES 2008.