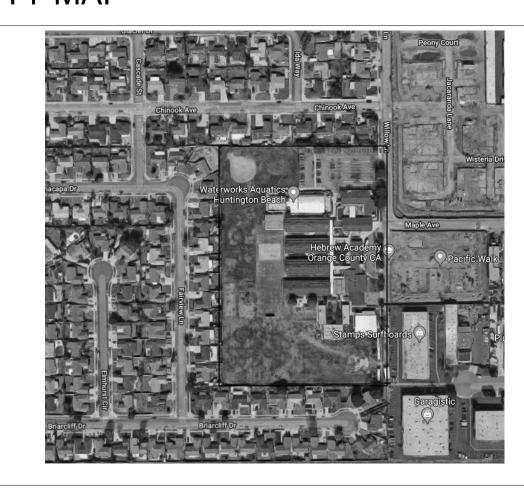

|                  |                                           |

102

(1 VAN ACCESSIBLE)

T 11B-208.2

147 (PROPOSED)

7 (PROPOSED)

(3 VAN ACCESSIBLE)

#### SITE MAP



#### VICINITY MAP



#### **ASSESSOR MAP**



#### **BUILDING CODE DATA LEGEND**

2016 CALIFORNIA FIRE CODE 2016 CALIFORNIA BUILDING CODE (CBC) 2016 CALIFORNIA ELECTRICAL CODE 2016 CALIFORNIA MECHANICAL CODE 2016 CALIFORNIA PLUMBING CODE 2016 CALIFORNIA ENERGY CODE - TITLE 24 2016 CALIFORNIA GREEN BUILDING STANDARDS CODE CITY OF HUNTINGTON BEACH MUNICIPAL CODE (HBMC)

#### SCOPE OF WORK

- INSTALLATION OF (4) NEW MODULAR BUILDINGS FOR JUNIOR HIGH CLASSROOMS ON PERMANENT CONCRETE FOUNDATIONS.
- INSTALL NEW STUCCO FINISH ON (4) EXISTING BUILDINGS: (3) IN AREA 2 AND (1) MUDROOM BUILDING.
- REPLACE EXISTING WOOD DOORS WITH NEW STOREFRONT DOORS TO MATCH STOREFRONT IN MULTIPURPPOSE ROOM BUILDING (4) EXISTING BUILDINGS: (3) IN AREA 2 AND (1) MUDROOM BUILDING.
- INSTALL NEW STUCCO OVERHANG AND PARAPET WALLS AT EXIST