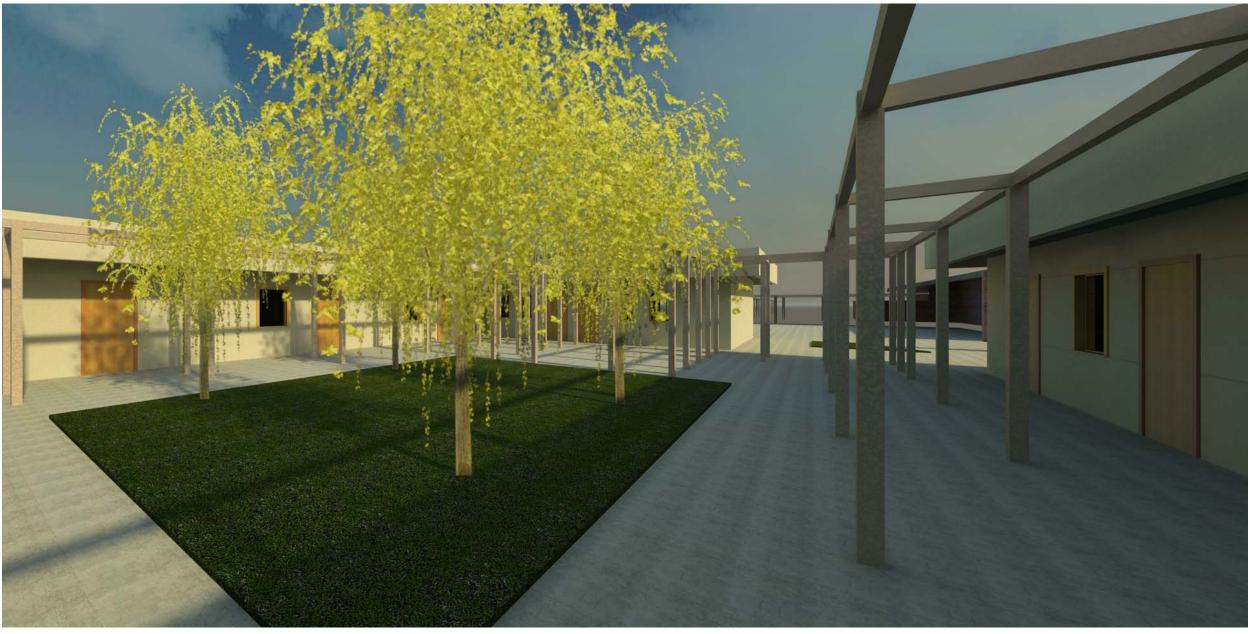

Building Dept.
Revisions: XX-XX-18

No. Description Drawn By: Reviewed By: 1/8" = 1'-0"

01-22-2018 Sheet Title: Modular Classrooms -Area 2 - Existing Layout

SIGNATURE DATE:

Building Dept. Revisions:

XX-XX-18

No. Description Project No.: Drawn By: Author Reviewed By: Scale: 1/8" = 1'-0" 01-22-2018

Sheet Title: Modular Classrooms -

Area 2 - New Layout

Sheet #:

1 Area 2 - Section Elevation 1/8" = 1'-0"

NOT PUBLISHED; ALL RIGHTS RESERVED.
THESE DRAWINGS AND SPECIFICATIONS, AND IDEAS,
DESIGNS AND ARRANGEMENTS SHALL REMAIN THE
PROPERTY OF THE ARCHITECT. NO PART THEREOF SHALL
BE REPRODUCED, COPIED, ADAPTED, DISCLOSED OR
DISTRIBUTED TO OTHERS WITHOUT THE PRIOR WRITTEN
CONSENT OF, AND APPROPRIATE COMPENSATION TO THE
ARCHITECT. VISUAL CONTACT WITH THE ABOVE DRAWINGS
OR SPECIFICATIONS SHALL CONSTITUTE CONCLUSIVE
EVIDENCE OF ACCEPTANCE OF THESE RESTRICTIONS.
© WESTLAND INDUSTRIES 2008.