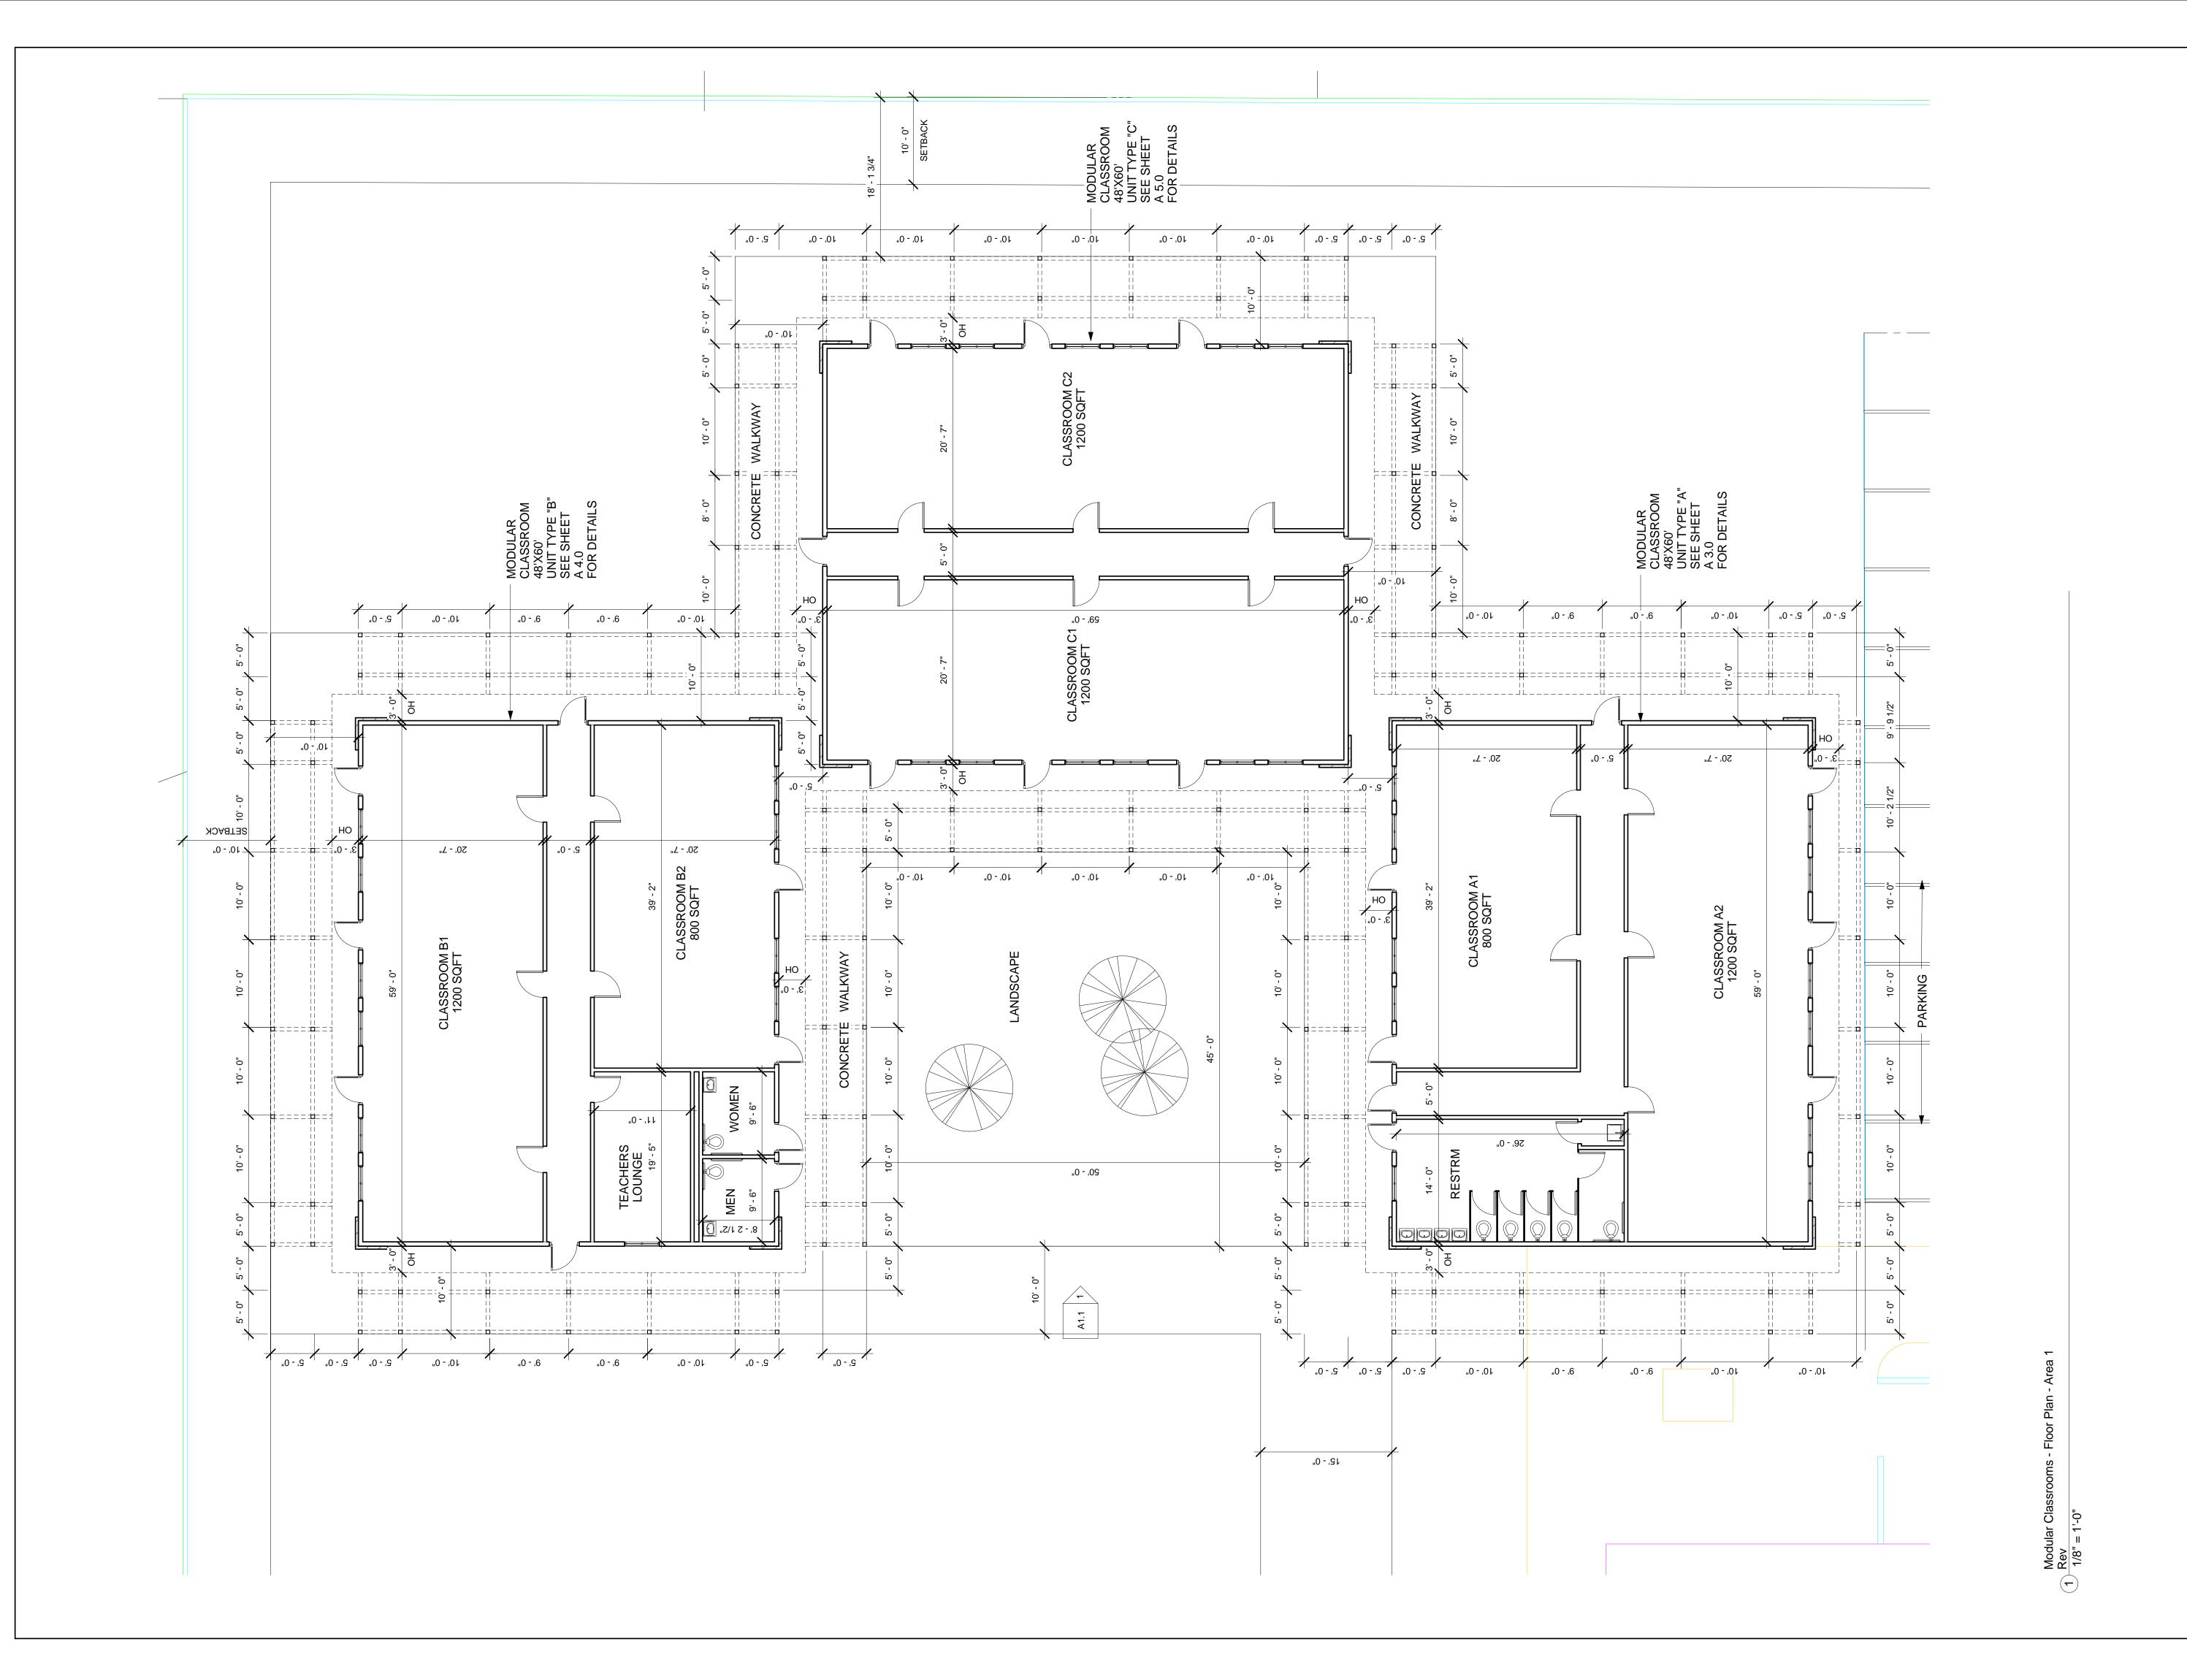

Not for construction until reviewed, signed, and dated.

9'WIDE X19' LONG

HANDICAP SPACES

SIGNATURE DATE:

Building Dept. XX-XX-18

No. Description Reviewed By: 1/8" = 1'-0" 01-22-2018

Sheet Title: Modular Classrooms -Area 1 - Floor Plan

#### SCOPE OF WORK

- INSTALLATION OF (4) NEW MODULAR BUILDINGS FOR JUNIOR HIGH CLASSROOMS ON PERMANENT CONCRETE FOUNDATIONS.
- INSTALL NEW STUCCO FINISH ON (4) EXISTING BUILDINGS: (3) IN AREA 2 AND (1) MUDROOM BUILDING.
- REPLACE EXISTING WOOD DOORS WITH NEW STOREFRONT DOORS TO MATCH STOREFRONT IN MULTIPURPPOSE ROOM BUILDING (4) EXISTING BUILDINGS: (3) IN AREA 2 AND (1) MUDROOM BUILDING.
- INSTALL NEW STUCCO OVERHANG AND PARAPET WALLS AT EXISTING AND NEW BUILDINGS IN AREAS 1 AND 2
- REMOVE EXISTING WOOD TRELLIS ADJACENT TO AREA 2
- INSTALL NEW WOOD TRELLIS IN AREAS 1 AND 2.

#### SHEET INDEX

| SA 1.0 | SITE PLAN                                                |
|--------|----------------------------------------------------------|
| SA 1.1 | SITE PLAN - ADA PATH OF TRAVEL AND SAFE DISPERSAL AREAS  |
| A 1.0  | MODULAR CLASSROOM BUILDINGS - AREA 1 - FLOOR PLAN        |
| A 1.1  | MODULAR CLASSROOM BUILDINGS - AREA 1 - ELEVATIONS        |
| A 1.2  | MODULAR CLASSROOM BUILDINGS - AREA 1 - RENDERINGS        |
| A 1.3  | MODULAR CLASSROOM BUILDINGS - AREA 1 - RENDERINGS        |
| A 2.0  | MODULAR CLASSROOM BUILDINGS - AREA 2 - EXISTING LAYOUT   |
| A 2.1  | MODULAR CLASSROOM BUILDINGS - AREA 2 - NEW LAYOUT        |
| A 2.2  | MODULAR CLASSROOM BUILDINGS - AREA 2 - SECTION ELEVATION |
| A 2.3  | MODULAR CLASSROOM BUILDINGS - AREA 2 - RENDERINGS        |
| A 3.0  | AREA 1 - MODULAR CLASSROOM - TYPE "A"                    |
| A 4.0  | AREA 1 - MODULAR CLASSROOM - TYPE "B"                    |
| A 5.0  | AREA 1 - MODULAR CLASSROOM - TYPE "C"                    |
| A 6.0  | AREA 2 - MODULAR CLASSROOM - TYPE "D"                    |
| A 7.0  | AREA 2 - EXISTING CLASSROOM - TYPE "E"                   |
| A 8.0  | AREA 2 - EXISTING CLASSROOM - TYPE "F"                   |
| A 9.0  | AREA 2 - EXISTING CLASSROOM - TYPE "G"                   |
| A 10.0 | MULTI-PURPOSE ROOM BUILDING - EXISTING LAYOUT            |
| A 10.1 | MULTI-PURPOSE ROOM BUILDING - ADDITION                   |
| A 10.2 | MULTI-PURPOSE ROOM BUILDING - ELEVATIONS                 |
| A 10.3 | MULTI-PURPOSE ROOM BUILDING - RENDERINGS                 |
| A 11.0 | MUDROOM BUILDING - TYPE "K"                              |
| A II.0 | WOOROOW BUILDING - ITTE K                                |
|        |                                                          |