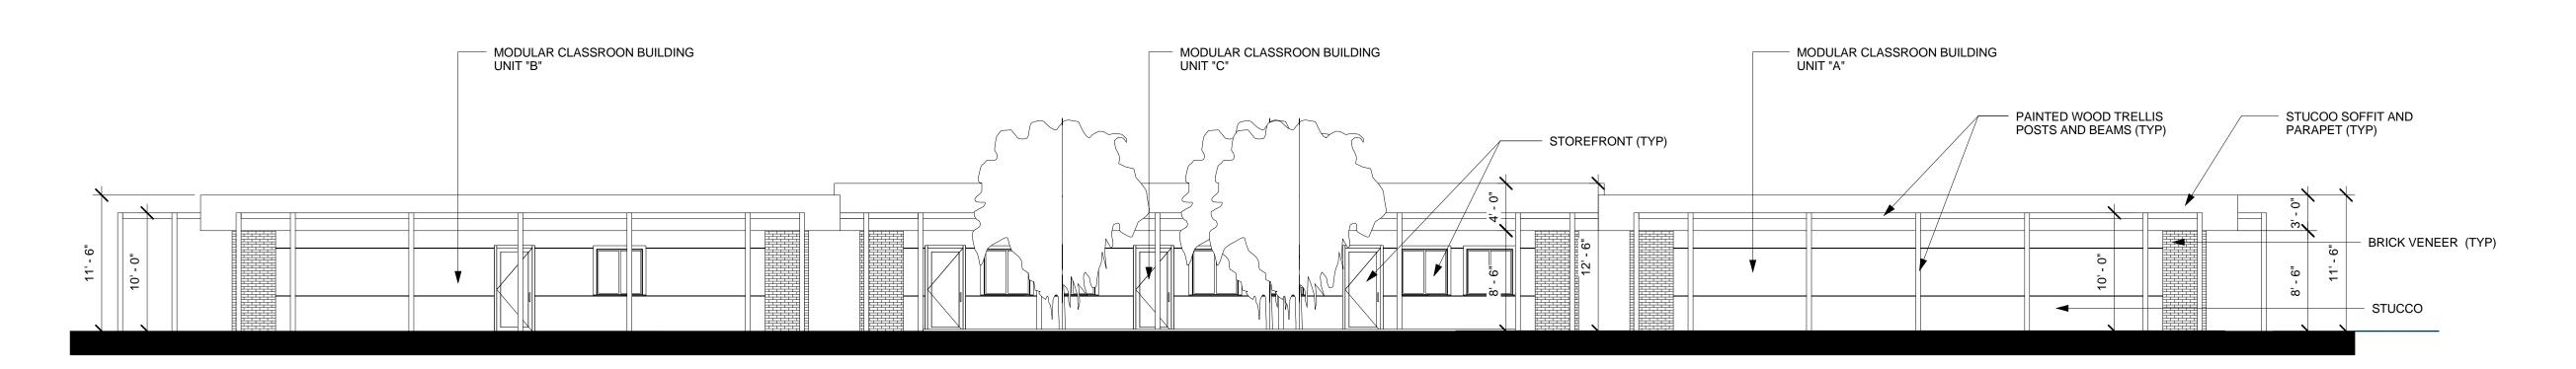

 Reviewed By:
 Checker

 Scale:
 1/8" = 1'-0"

 Date:
 01-22-2018

 Sheet Title:

Modular Classroom -Area 1 - Elevation

Sheet #:

A1.1

1 Area 1 - Elevation 1 1/8" = 1'-0"

#### SCOPE OF WORK

- INSTALLATION OF (4) NEW MODULAR BUILDINGS FOR JUNIOR HIGH CLASSROOMS ON PERMANENT CONCRETE FOUNDATIONS.
- INSTALL NEW STUCCO FINISH ON (4) EXISTING BUILDINGS: (3) IN AREA 2 AND (1) MUDROOM BUILDING.
- REPLACE EXISTING WOOD DOORS WITH NEW STOREFRONT DOORS TO MATCH STOREFRONT IN MULTIPURPPOSE ROOM BUILDING (4) EXISTING BUILDINGS: (3) IN AREA 2 AND (1) MUDROOM BUILDING.
- INSTALL NEW STUCCO OVERHANG AND PARAPET WALLS AT EXISTING AND NEW BUILDINGS IN AREAS 1 AND 2
- REMOVE EXISTING WOOD TRELLIS ADJACENT TO AREA 2
- INSTALL NEW WOOD TRELLIS IN AREAS 1 AND 2.