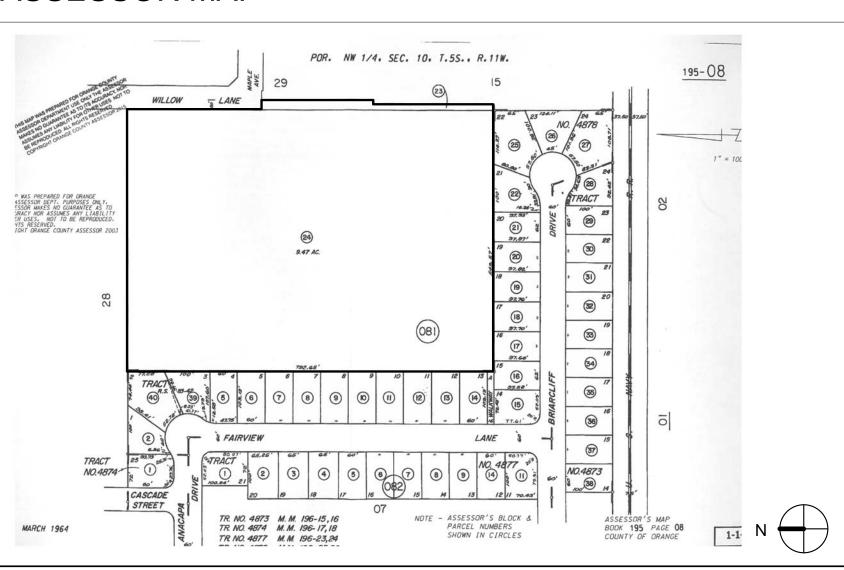

|                  |                                           |

102

(1 VAN ACCESSIBLE)

T 11B-208.2

147 (PROPOSED)

7 (PROPOSED)

(3 VAN ACCESSIBLE)

#### SITE MAP



#### VICINITY MAP



#### **ASSESSOR MAP**



#### **BUILDING CODE DATA LEGEND**

2016 CALIFORNIA FIRE CODE 2016 CALIFORNIA BUILDING CODE (CBC) 2016 CALIFORNIA ELECTRICAL CODE 2016 CALIFORNIA MECHANICAL CODE 2016 CALIFORNIA PLUMBING CODE 2016 CALIFORNIA ENERGY CODE - TITLE 24 2016 CALIFORNIA GREEN BUILDING STANDARDS CODE CITY OF HUNTINGTON BEACH MUNICIPAL CODE (HBMC)

#### SCOPE OF WORK

- INSTALLATION OF (4) NEW MODULAR BUILDINGS FOR JUNIOR HIGH CLASSROOMS ON PERMANENT CONCRETE FOUNDATIONS.
- INSTALL NEW STUCCO FINISH ON (4) EXISTING BUILDINGS: (3) IN AREA 2 AND (1) MUDROOM BUILDING.
- REPLACE EXISTING WOOD DOORS WITH NEW STOREFRONT DOORS TO MATCH STOREFRONT IN MULTIPURPPOSE ROOM BUILDING (4) EXISTING BUILDINGS: (3) IN AREA 2 AND (1) MUDROOM BUILDING.
- INSTALL NEW STUCCO OVERHANG AND PARAPET WALLS AT EXISTING AND NEW BUILDINGS IN