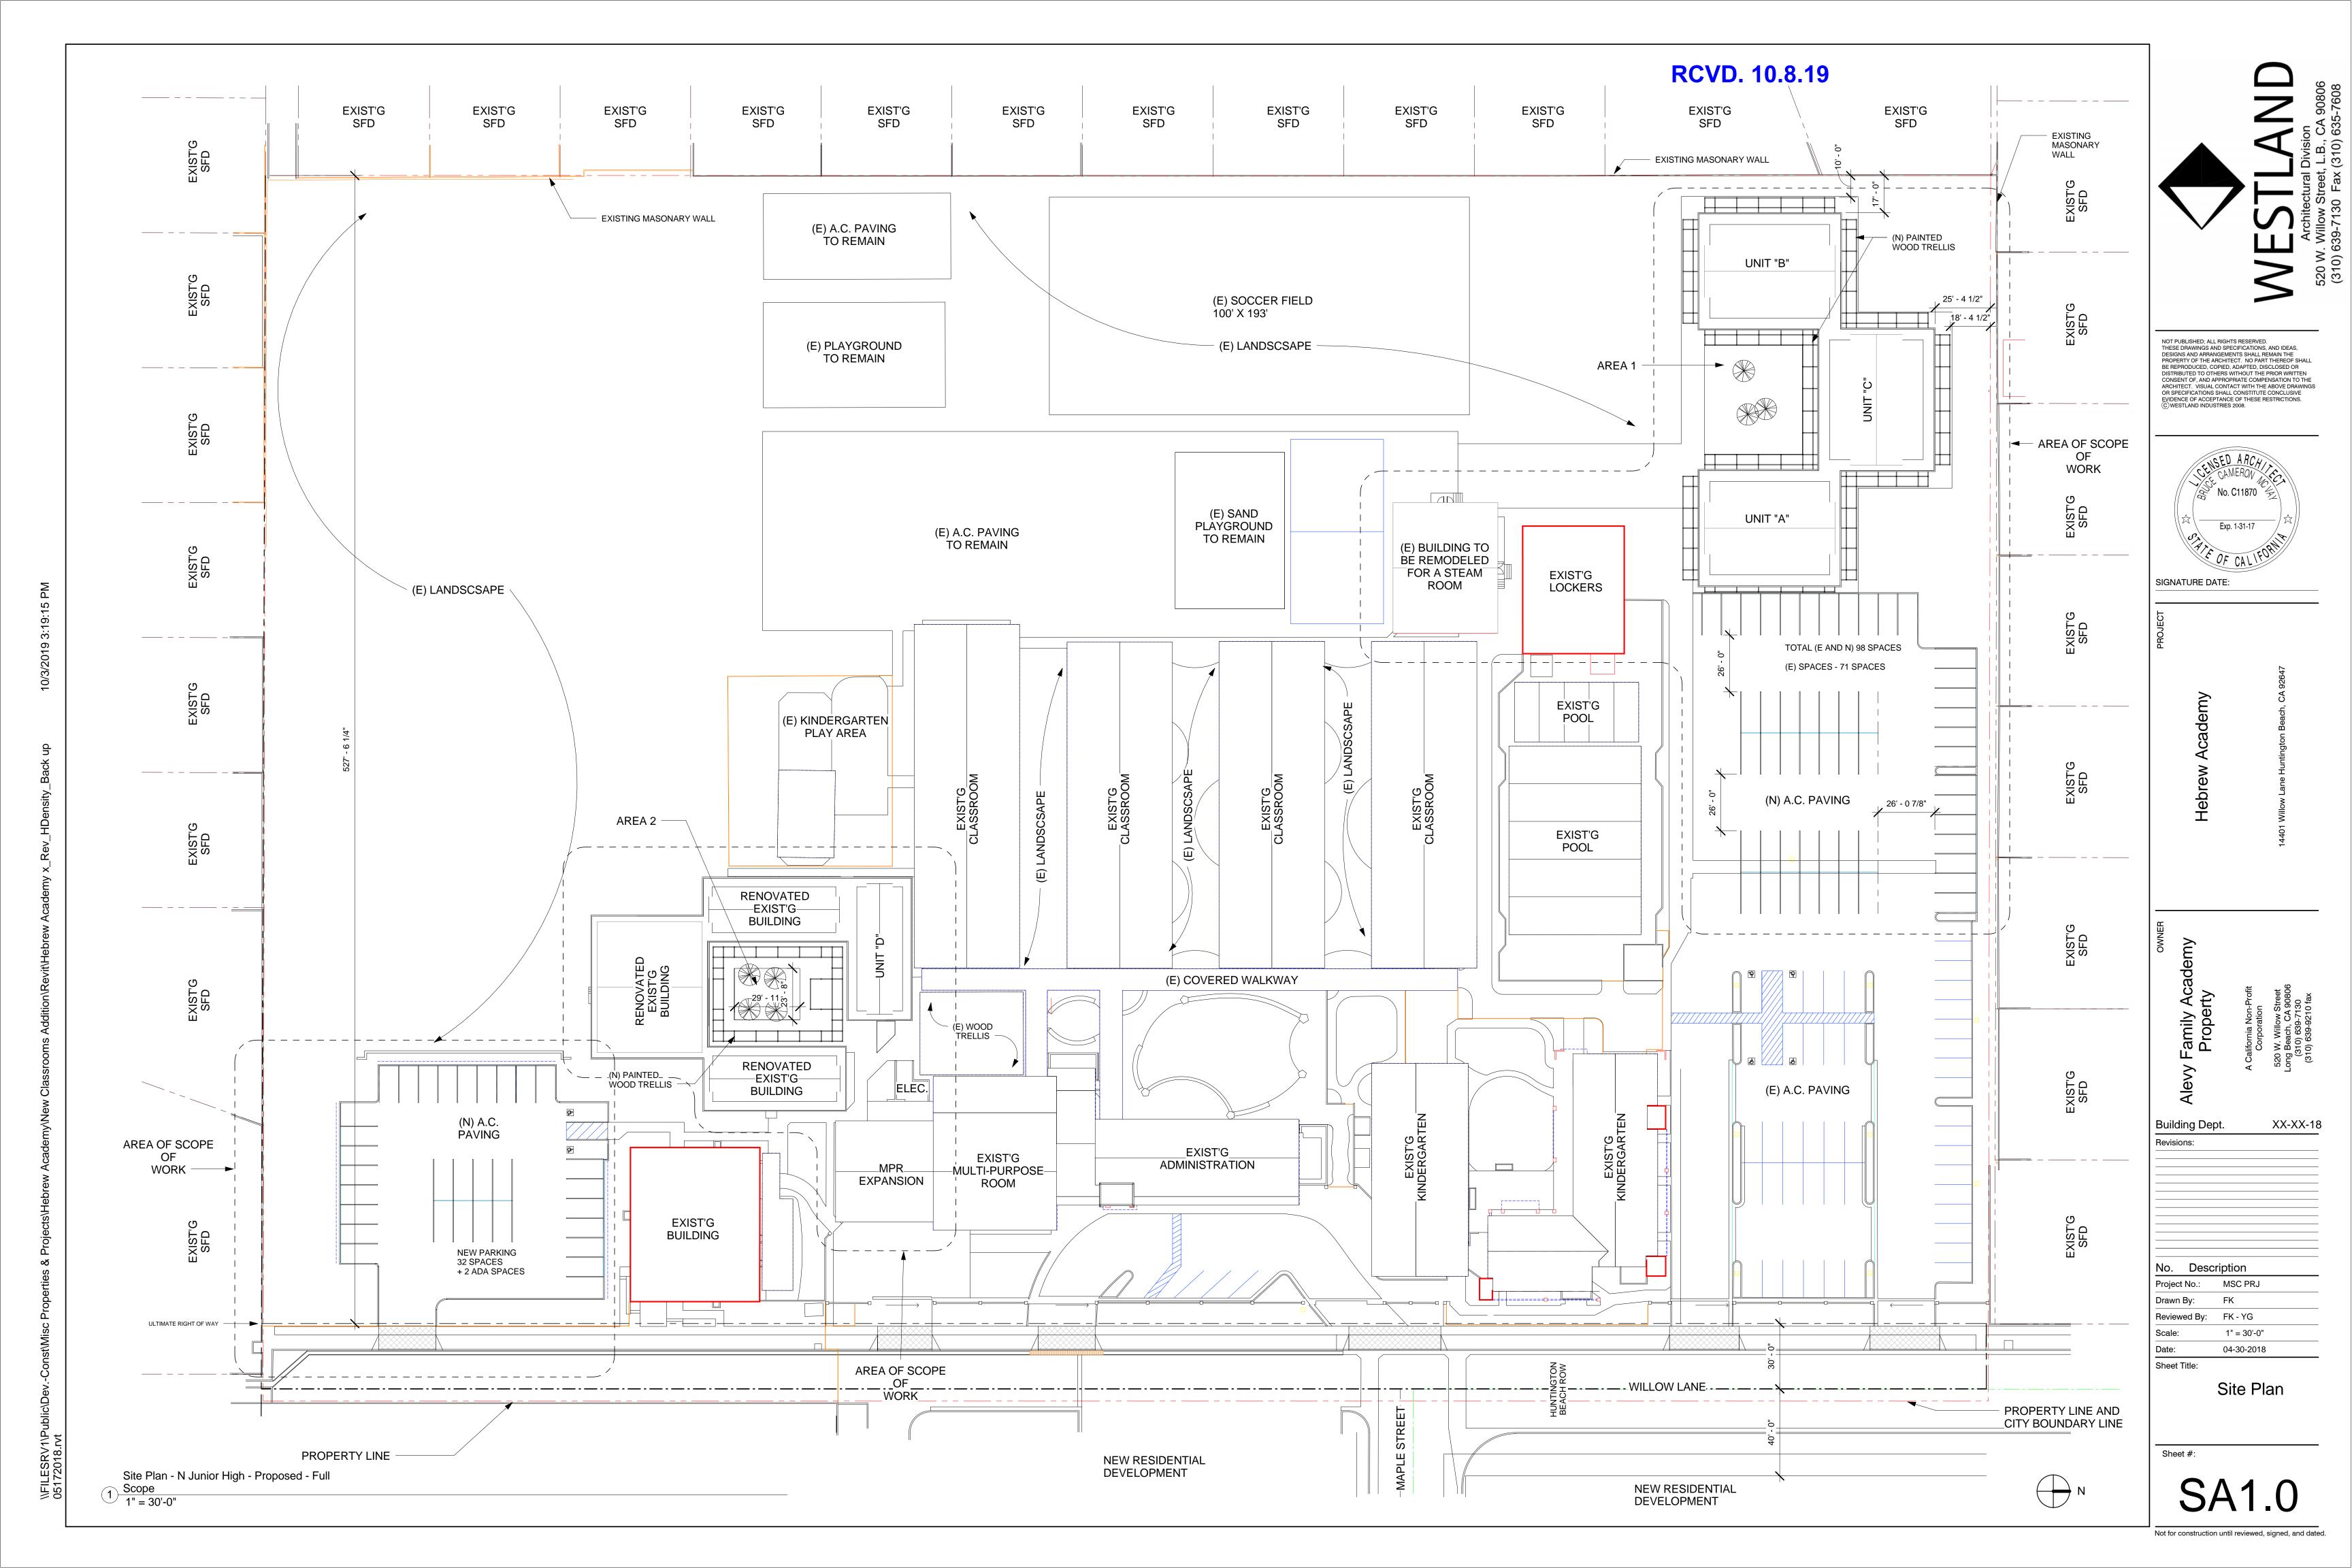

#### SCOPE OF WORK

- INSTALLATION OF (4) NEW MODULAR BUILDINGS FOR JUNIOR HIGH CLASSROOMS ON PERMANENT CONCRETE FOUNDATIONS.
- INSTALL NEW STUCCO FINISH ON (4) EXISTING BUILDINGS: (3) IN AREA 2 AND (1) MUDROOM BUILDING.
- REPLACE EXISTING WOOD DOORS WITH NEW STOREFRONT DOORS TO MATCH STOREFRONT IN MULTIPURPPOSE ROOM BUILDING (4) EXISTING BUILDINGS: (3) IN AREA 2 AND (1) MUDROOM BUILDING.
- INSTALL NEW STUCCO OVERHANG AND PARAPET WALLS AT EXISTING AND NEW BUILDINGS IN AREAS 1 AND 2
- REMOVE EXISTING WOOD TRELLIS ADJACENT TO AREA 2
- INSTALL NEW WOOD TRELLIS IN AREAS 1 AND 2.

**COVER SHEET** 

- INSTALLATION OF EXPANSION TO EXISTING MULTI-PURPOSE ROOM TO INCREASE THE MPR. SPACE AREA BY 1,550 SQ.FT.
- INSTALL OF EXPANSION TO EXISTING PARKING LOT TO INCREASE EXISTING PARKING FROM 71 TO 97 SPACES.
- INSTALLATION OF NEW PARKING LOT WITH 34 SPACES.