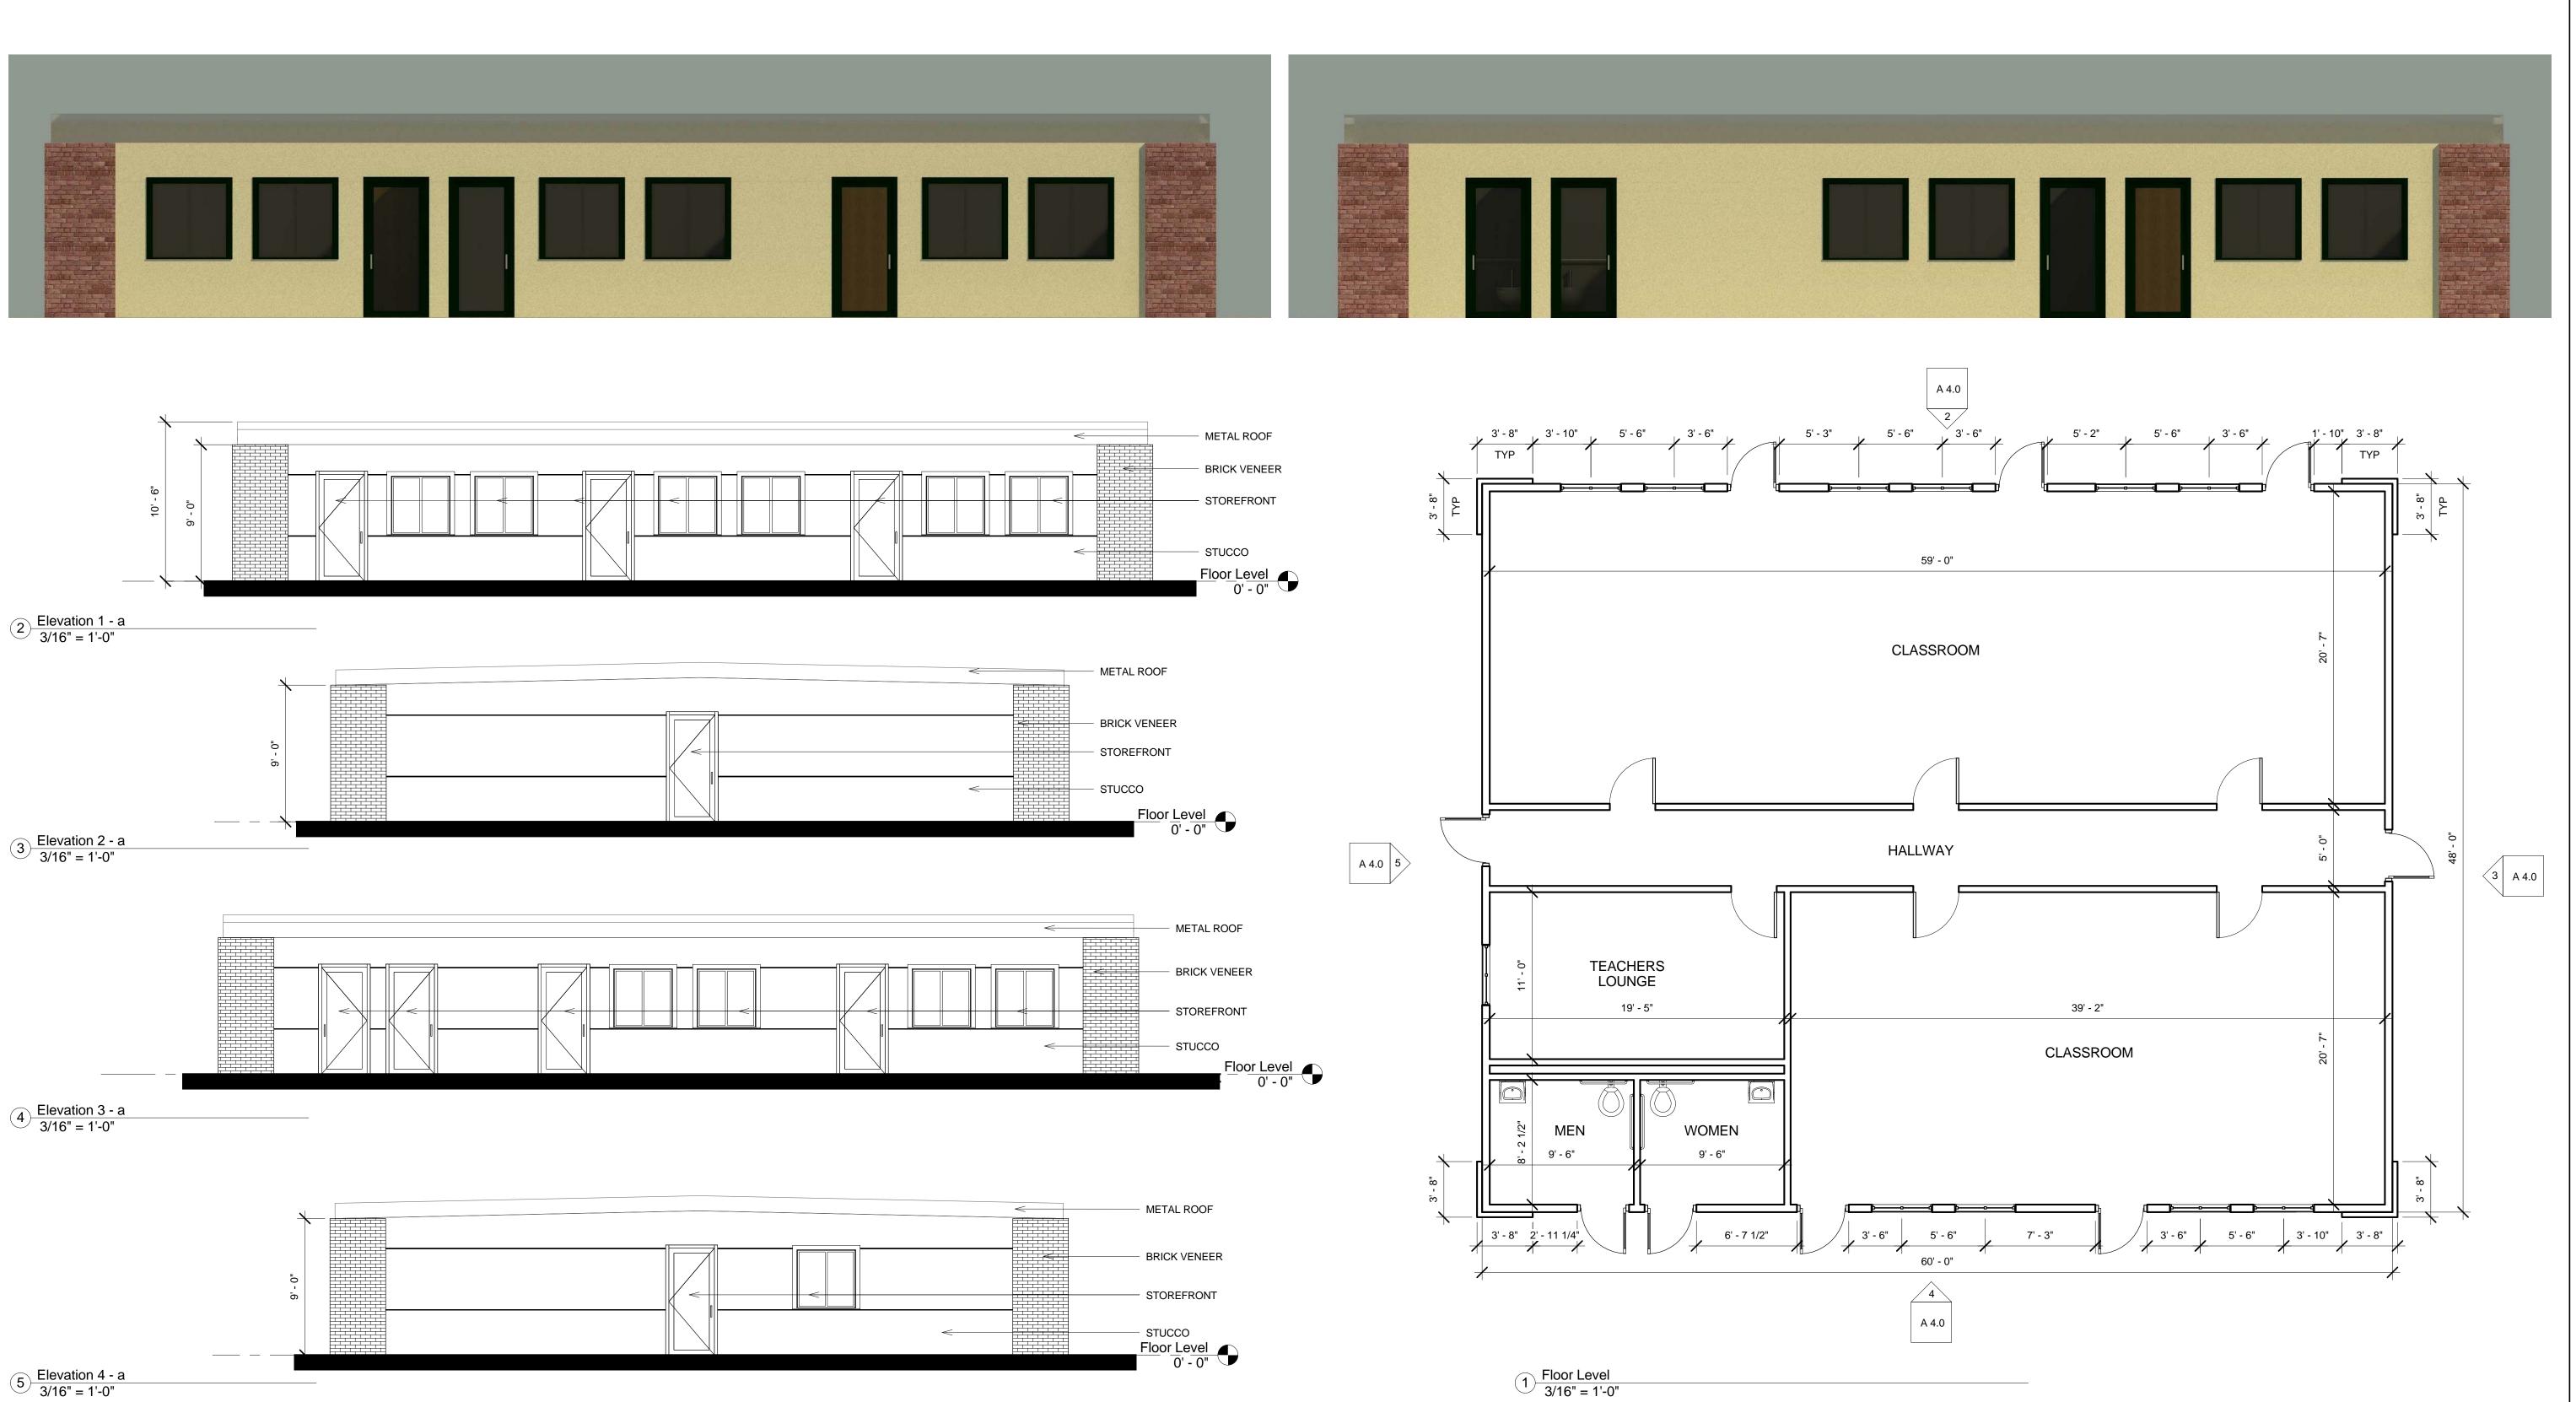

Exp. 1-31-17 SIGNATURE DATE:

Academy

Hebrew

Alevy Family Academy Property XX-XX-18

Building Dept.
Revisions:

No. Description Project No.: Drawn By: Reviewed By: 3/16" = 1'-0" Scale: 01-22-2018 Sheet Title:

Area 2 Modular Classroom Type D

Sheet #:

SIGNATURE DATE:

Academy

Hebrew

XX-XX-18

No. Description Project No.: Project Number Drawn By: Author Reviewed By: Checker 3/16" = 1'-0" 01-22-2018

Sheet Title: