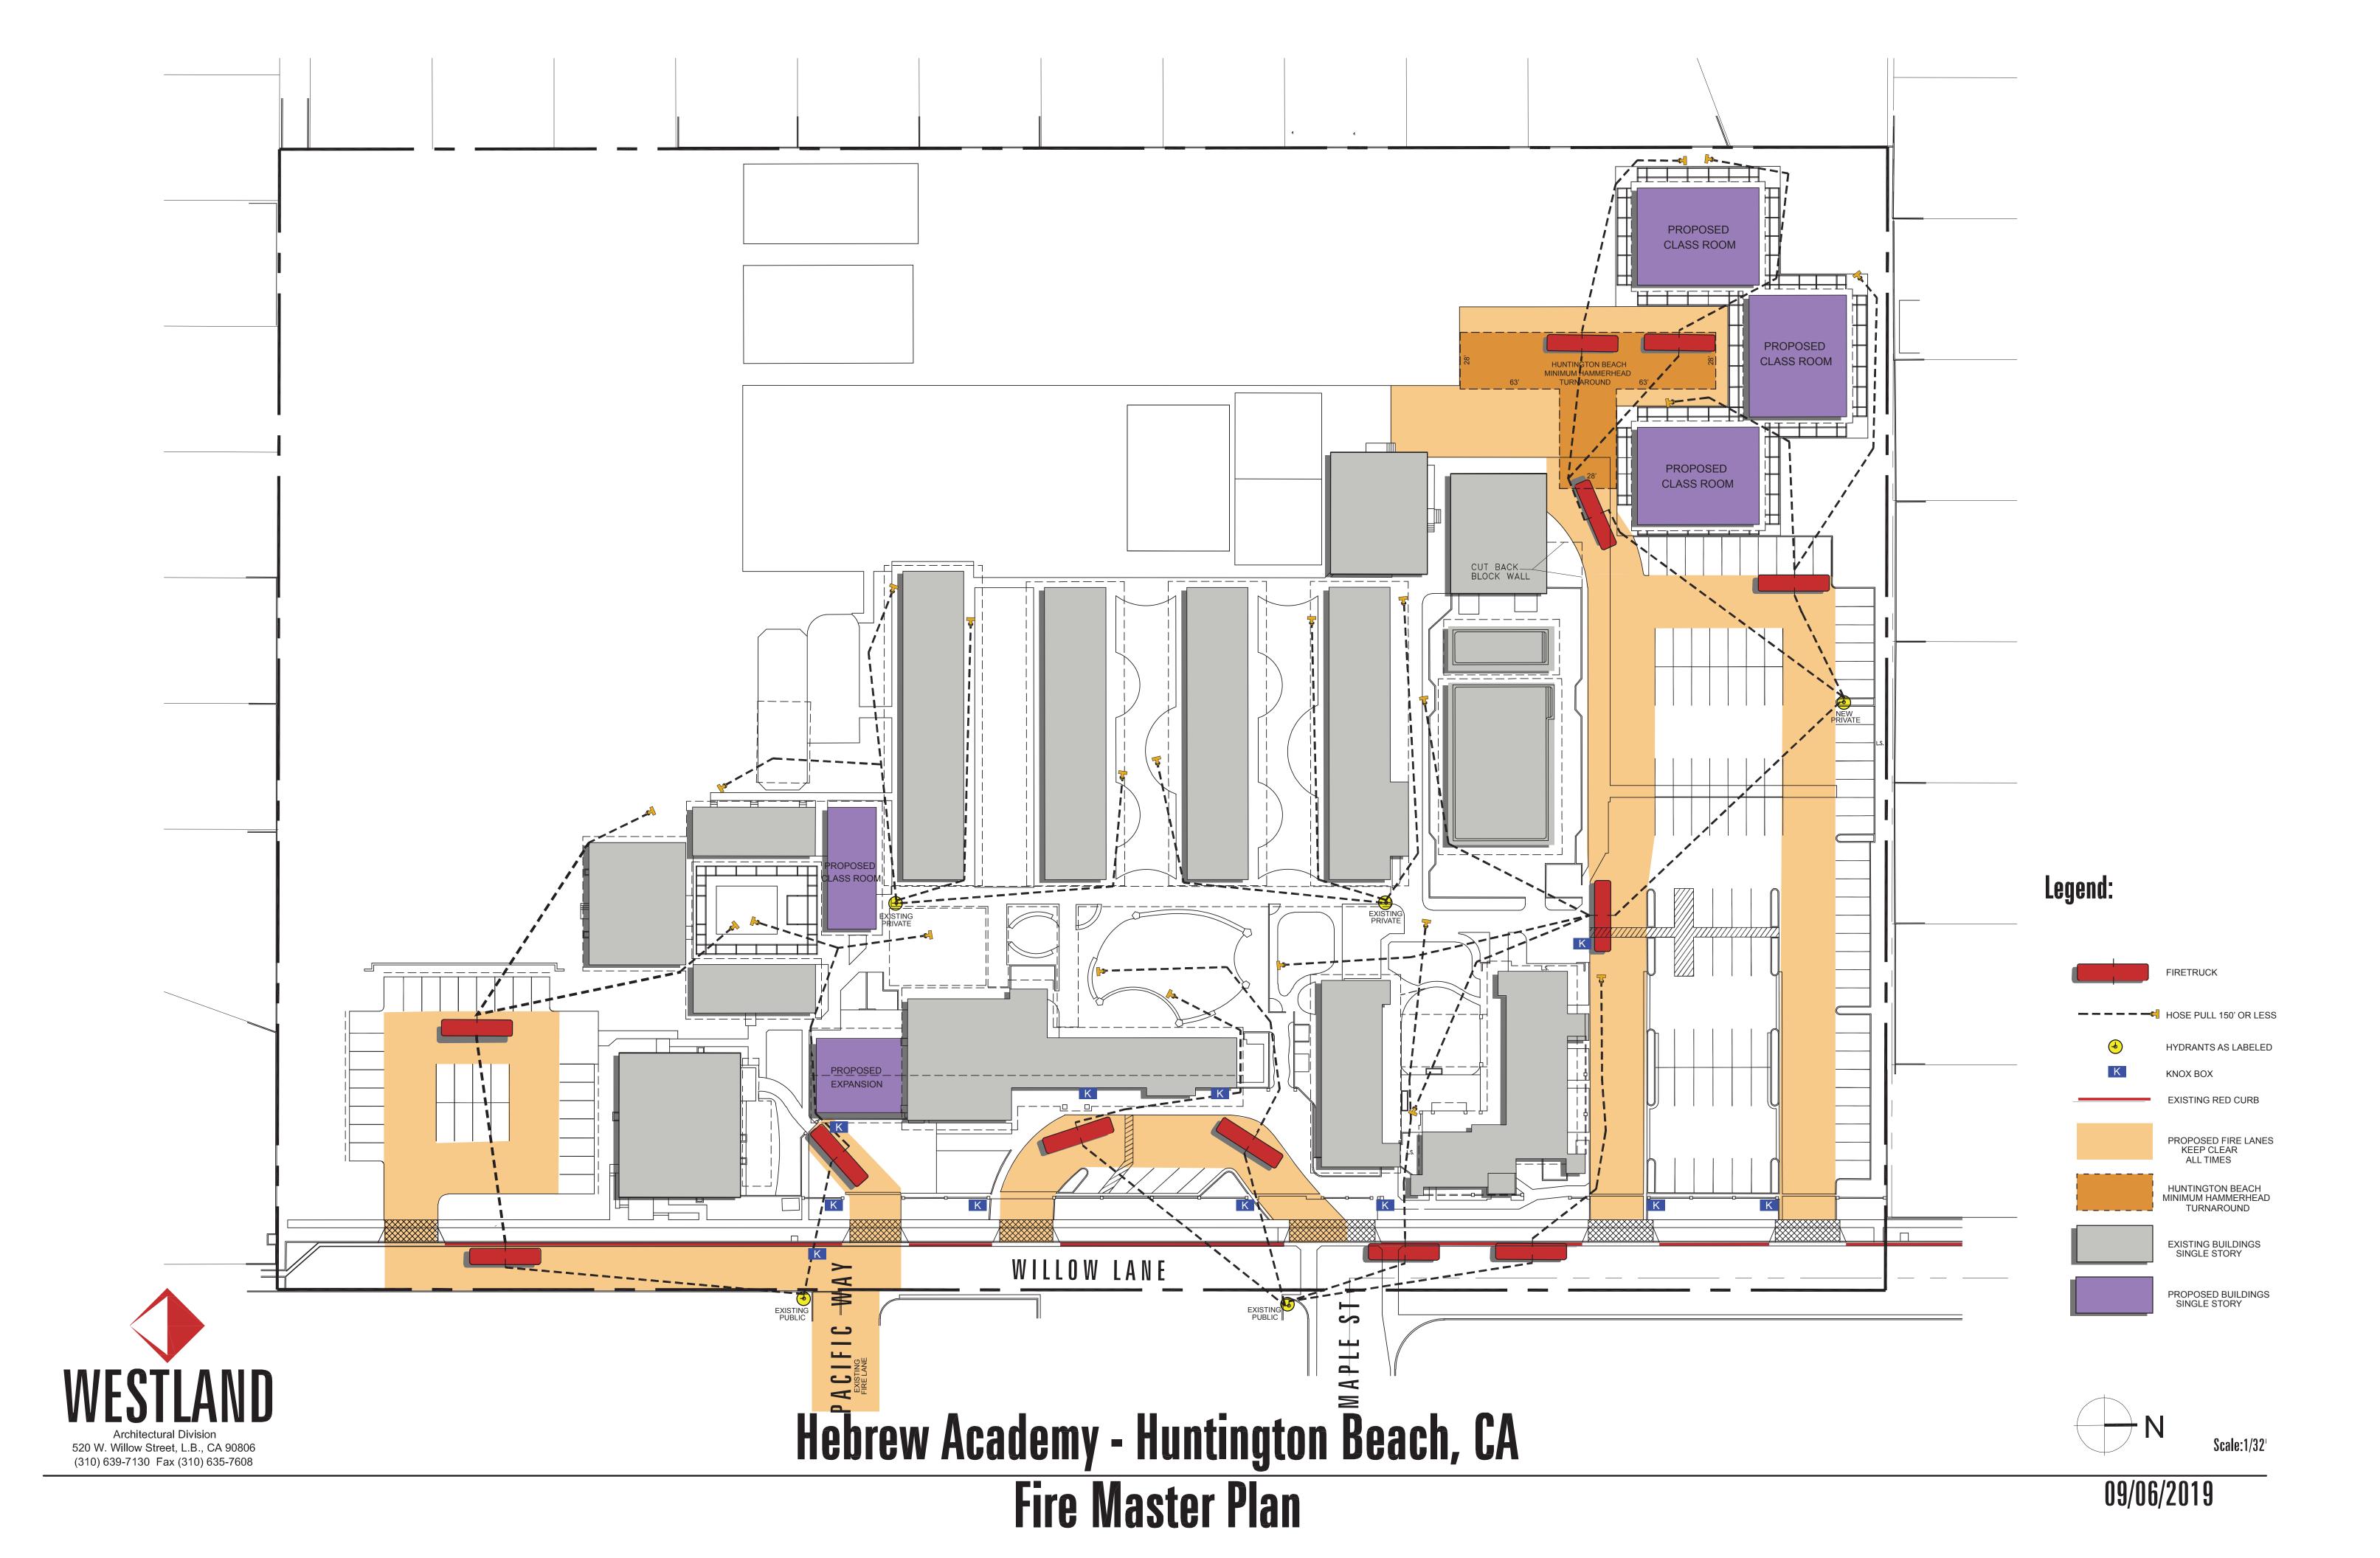

#### **Addition of Parking Spaces**

[Staff Comment 1: The narrative describes the scope of work very generally but does not fully explain the purpose of the new parking spaces and how it will function with the existing parking lot or the current drop-off system]

As a threshold matter, the Academy notes that its present parking configuration is adequate to serve students and the proposed campus improvements do not increase demand on parking. Therefore, the addition of parking spaces to the parking lot will not impact day-to-day circulation (pick up/drop off). However, the immediate area surrounding the school has undergone significant changes in the past several years. Notably, the City of Westminster approved the redevelopment of several parcels across the street (to the East across Willow Lane in the City of Westminster). These parcels previously consisted of a large church, single-family housing, and light industrial uses. The parcels were consolidated into two residential projects adding approximately 100 dwelling units. Following completion of those developments, the corresponding increase in vehicular traffic in the immediate area, and unrelated terrorist attacks against other similarly situated schools in the US and abroad, the Hebrew Academy updated its campus security assessment. Good security practice dictated that the school needed to implement a policy designed to harden its security. Therefore, the school added a number of security barriers including the installation of an electric gate access. The goal of these improvements was (in part) to improve control over access to the campus. The addition of parking spaces is primarily designed to reduce the occasional need for parents and children to utilize on-street parking (outside of the campus) and to improve pedestrian ingress and egress within the parking lot.

The need to utilize adjacent on-street parking typically occurs during school events (such as after-hour plays or guest-lectures). Prior to the residential developments, the Academy had arranged for use of the church parking lot across the street to ensure the security of students and to reduce the need of parents and students to cross Willow Lane. However, as the church property was no longer available for controlled special-event overflow parking, on-street parking has increased primarily during Academy special events. The increase in proposed parking spaces reduces the need for parents, students, and other quests to utilize on-street parking during

Finally, the existing parking lot used by a number of parents who are required to walk small children (e.g., kindergarteners) to their class in the morning and during pickup in the afternoon. The addition of parking spaces makes it easier for parents to engage in short-term parking in closer proximity to the pedestrian access gate within the parking lot and reduces the need for parents and children to cross the entire parking lot.