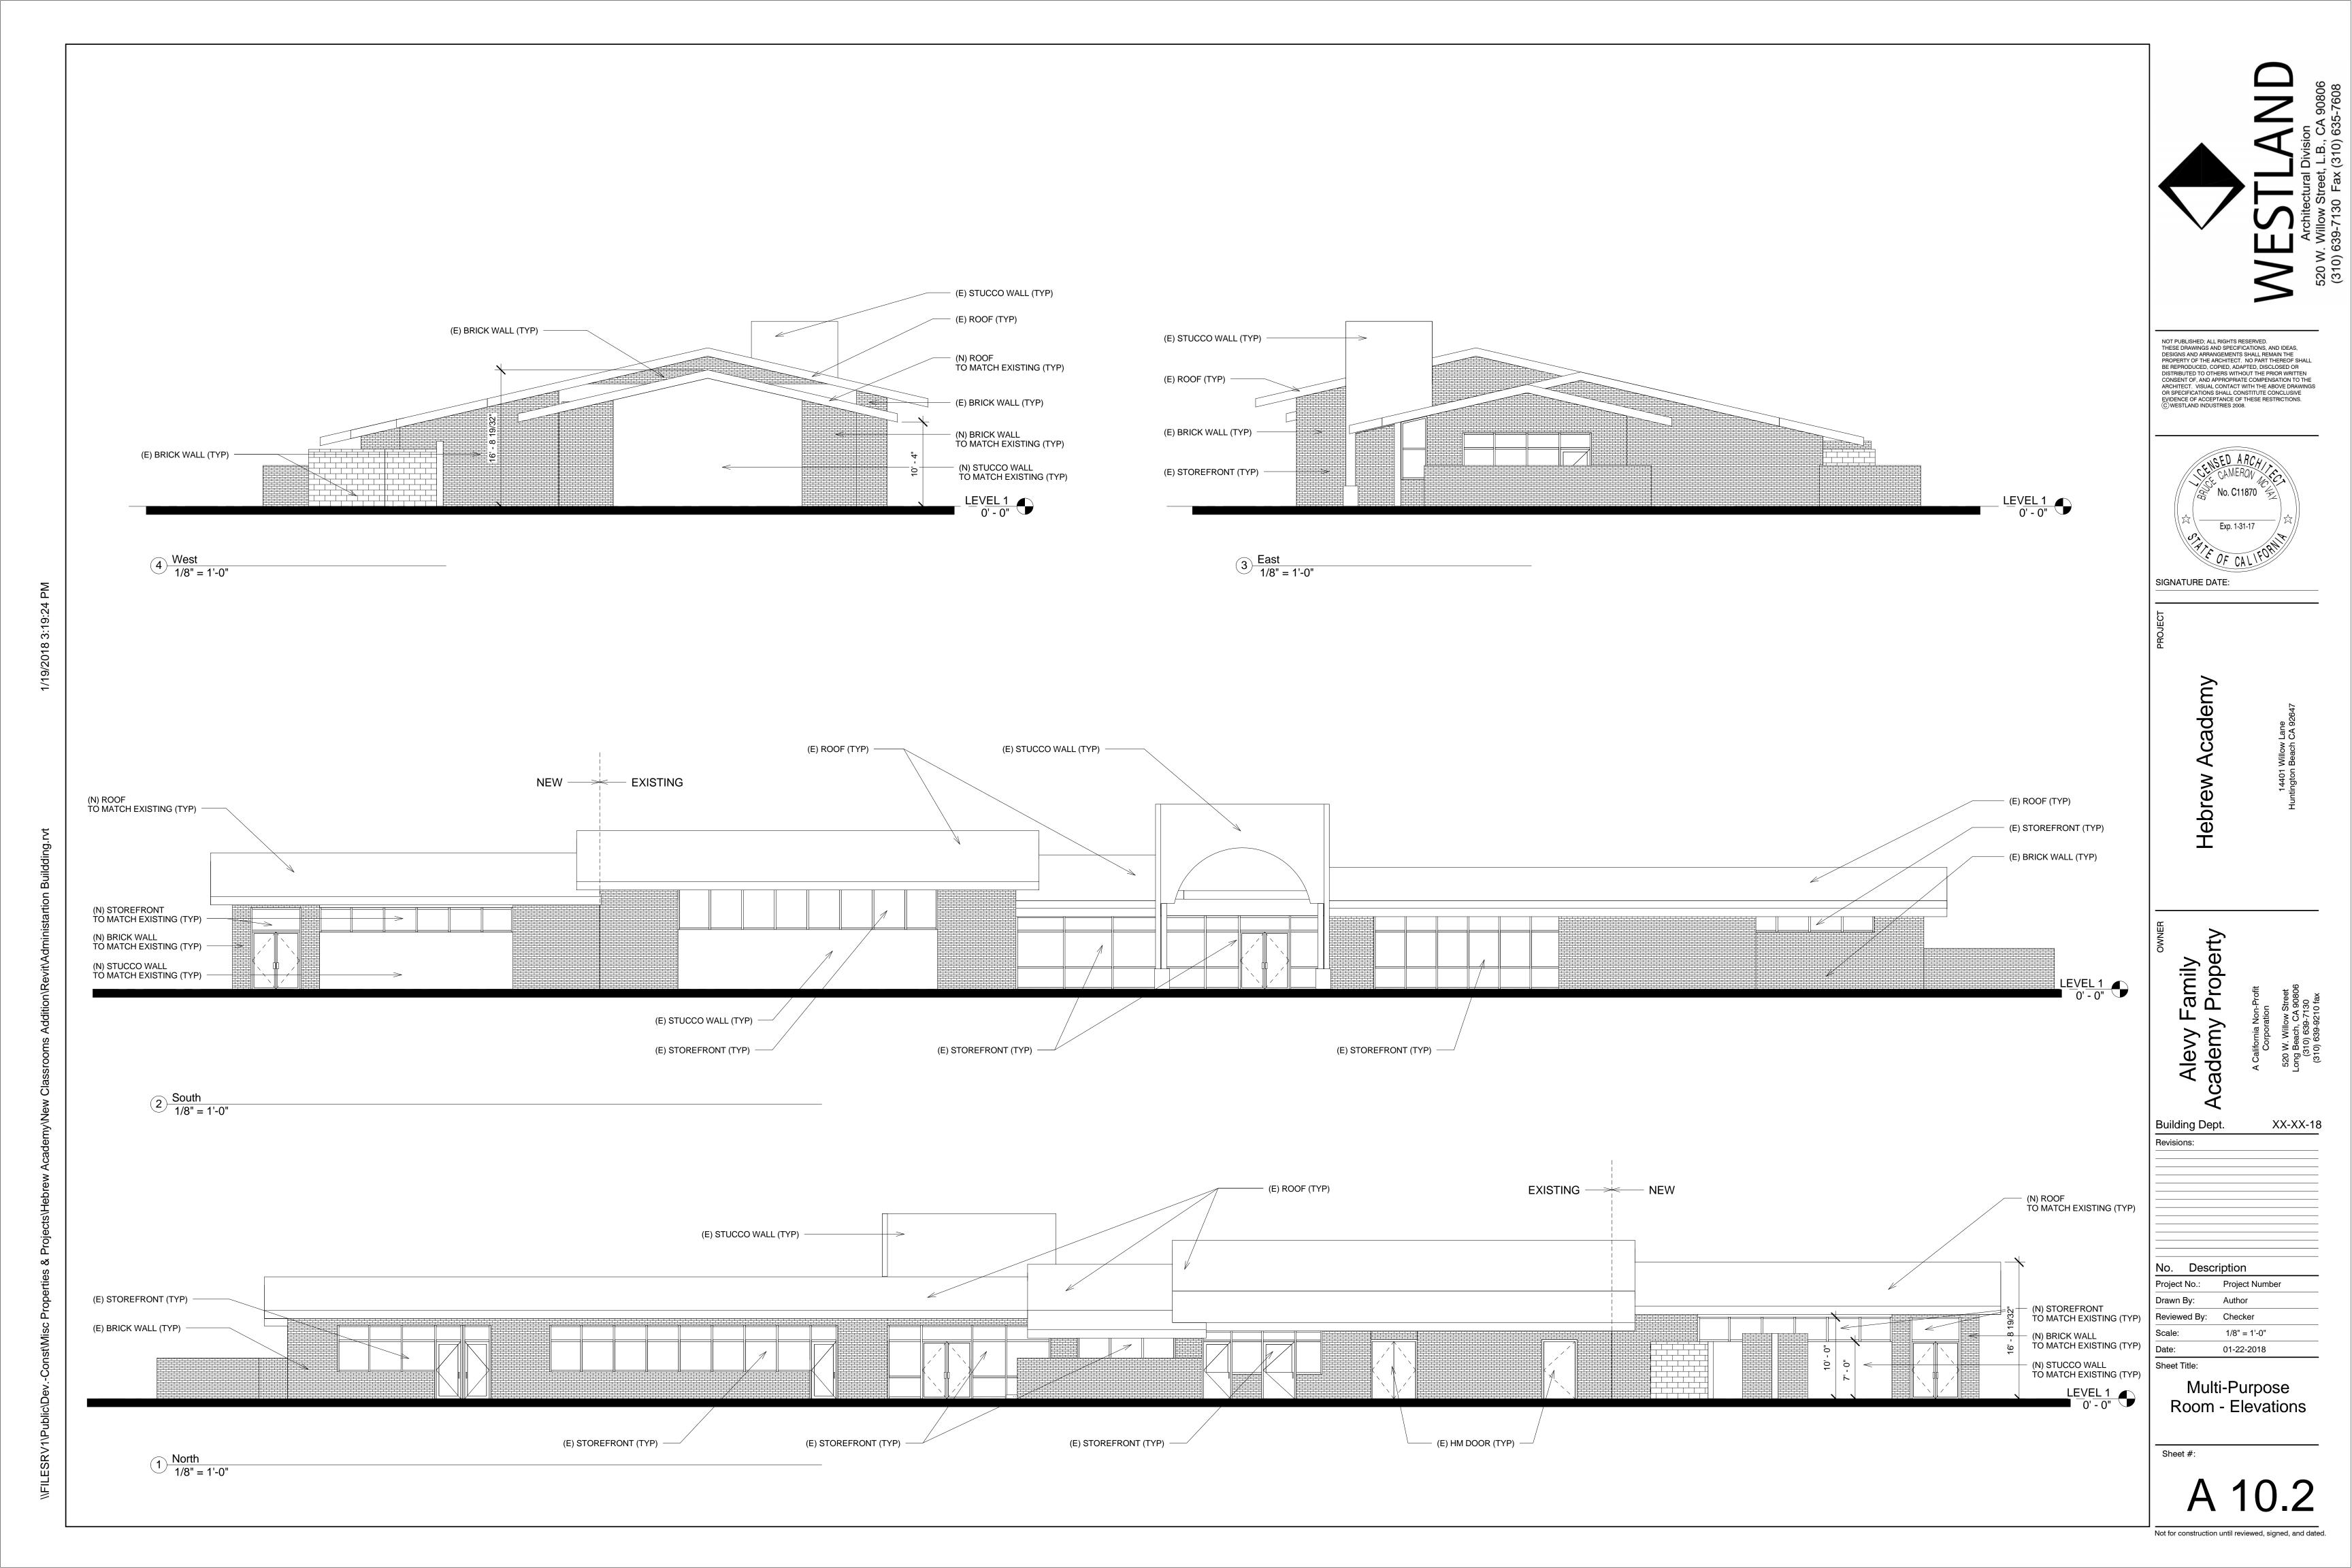

#### SHEET INDEX

| SA 1.0 | SITE PLAN                                                |
|--------|----------------------------------------------------------|
| SA 1.1 | SITE PLAN - ADA PATH OF TRAVEL AND SAFE DISPERSAL AREAS  |
| A 1.0  | MODULAR CLASSROOM BUILDINGS - AREA 1 - FLOOR PLAN        |
| A 1.1  | MODULAR CLASSROOM BUILDINGS - AREA 1 - ELEVATIONS        |
| A 1.2  | MODULAR CLASSROOM BUILDINGS - AREA 1 - RENDERINGS        |
| A 1.3  | MODULAR CLASSROOM BUILDINGS - AREA 1 - RENDERINGS        |
| A 2.0  | MODULAR CLASSROOM BUILDINGS - AREA 2 - EXISTING LAYOUT   |
| A 2.1  | MODULAR CLASSROOM BUILDINGS - AREA 2 - NEW LAYOUT        |
| A 2.2  | MODULAR CLASSROOM BUILDINGS - AREA 2 - SECTION ELEVATION |
| A 2.3  | MODULAR CLASSROOM BUILDINGS - AREA 2 - RENDERINGS        |
| A 3.0  | AREA 1 - MODULAR CLASSROOM - TYPE "A"                    |
| A 4.0  | AREA 1 - MODULAR CLASSROOM - TYPE "B"                    |
| A 5.0  | AREA 1 - MODULAR CLASSROOM - TYPE "C"                    |
| A 6.0  | AREA 2 - MODULAR CLASSROOM - TYPE "D"                    |
| A 7.0  | AREA 2 - EXISTING CLASSROOM - TYPE "E"                   |
| A 8.0  | AREA 2 - EXISTING CLASSROOM - TYPE "F"                   |
| A 9.0  | AREA 2 - EXISTING CLASSROOM - TYPE "G"                   |
| A 10.0 | MULTI-PURPOSE ROOM BUILDING - EXISTING LAYOUT            |
| A 10.1 | MULTI-PURPOSE ROOM BUILDING - ADDITION                   |
| A 10.2 | MULTI-PURPOSE ROOM BUILDING - ELEVATIONS                 |
| A 10.3 | MULTI-PURPOSE ROOM BUILDING - RENDERINGS                 |
| A 11.0 | MUDROOM BUILDING - TYPE "K"                              |
| A II.0 | WOOROOW BUILDING - ITTE K                                |
|        |                                                          |