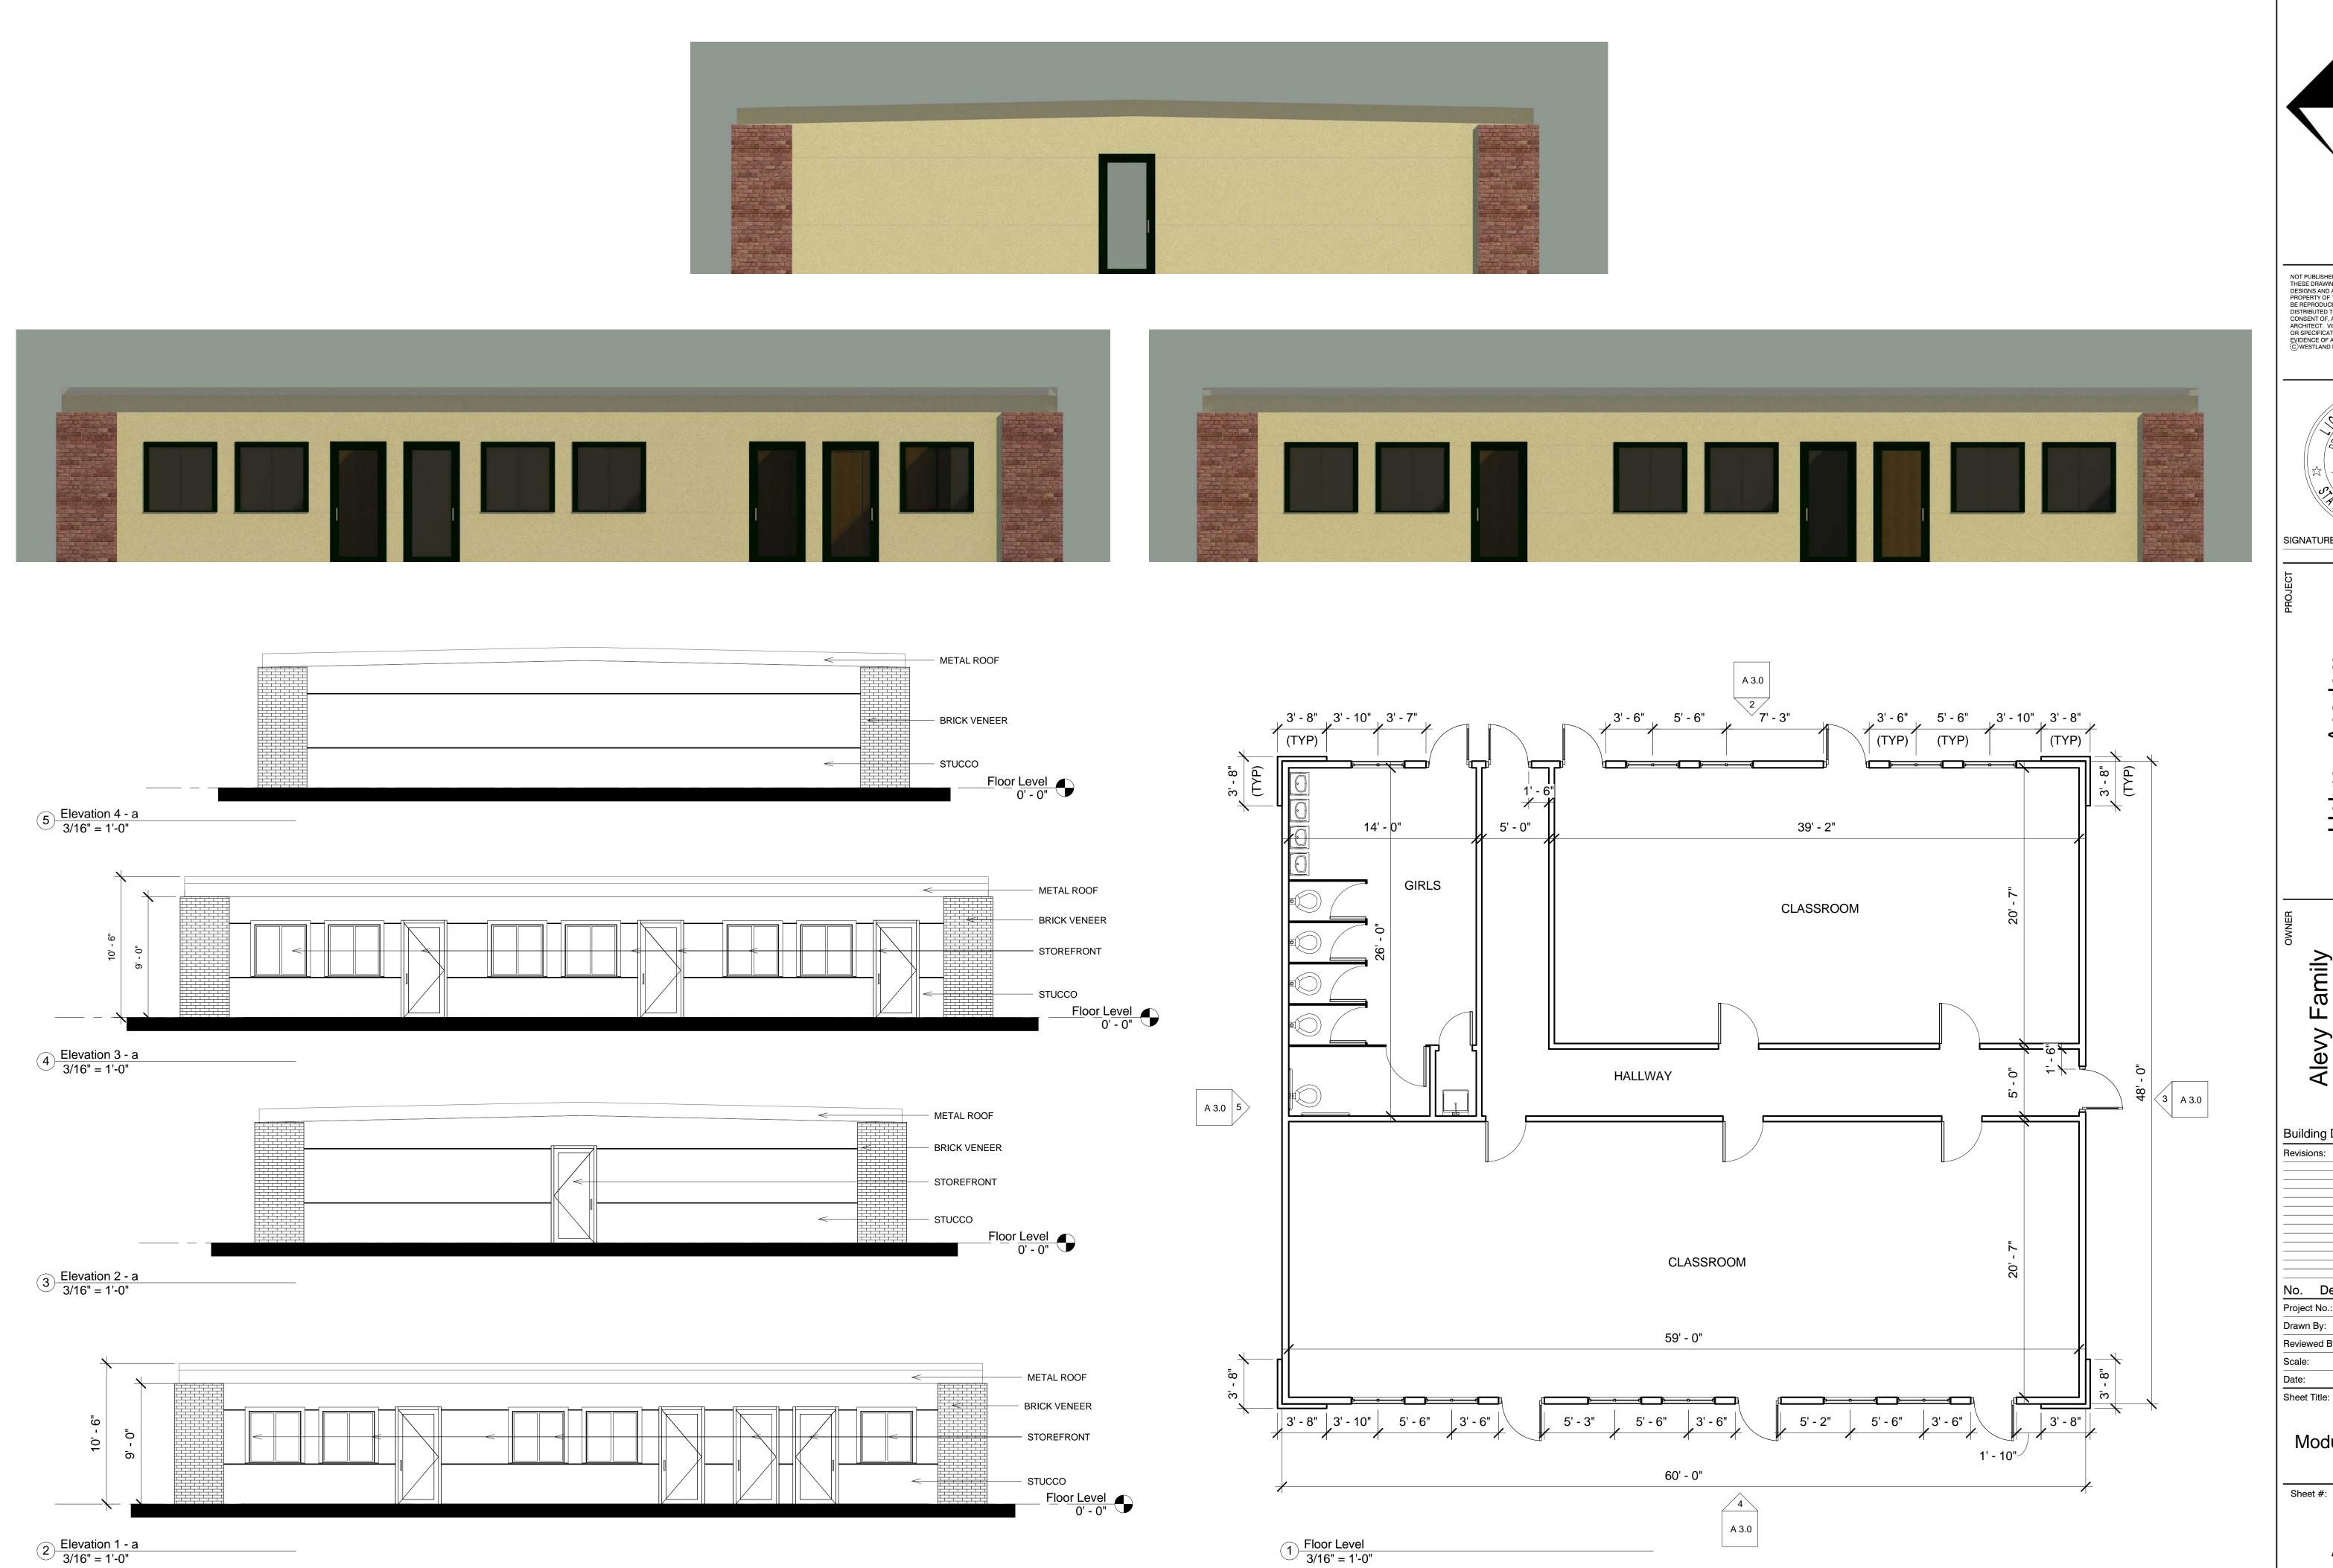

Family Property Alevy F Academy I

Building Dept. XX-XX-18 Revisions: No. Description

Project Number Project No.: Reviewed By: Checker 3/16" = 1'-0" 01-22-2018

Area 1 Modular Classroom - Type A

Sheet #:

No. C11870

Drawn By: Author

Reviewed By: Checker

 Reviewed By:
 Checker

 Scale:
 3/16" = 1'-0"

 Date:
 01-22-2018

 Sheet Title:

Area 1 Modular Classroom - Type B

Sheet #:
A 4.(

Area 2 Modular Classroom Type D

Sheet #:

SIGNATURE DATE:

Academy

Hebrew

XX-XX-18

No. Description Project No.: Project Number Drawn By: Author Reviewed By: Checker 3/16" = 1'-0" 01-22-2018

Sheet Title:

Area 2 Modular Classroom Type E

Sheet #:

SIGNATURE DATE:

XX-XX-18

No. Description Project Number Author Reviewed By: 3/16" = 1'-0" 01-22-2018

Area 2 **Existing Classroom** Type G

MPR - Floor Plan - Existing
1/8" = 1'-0"