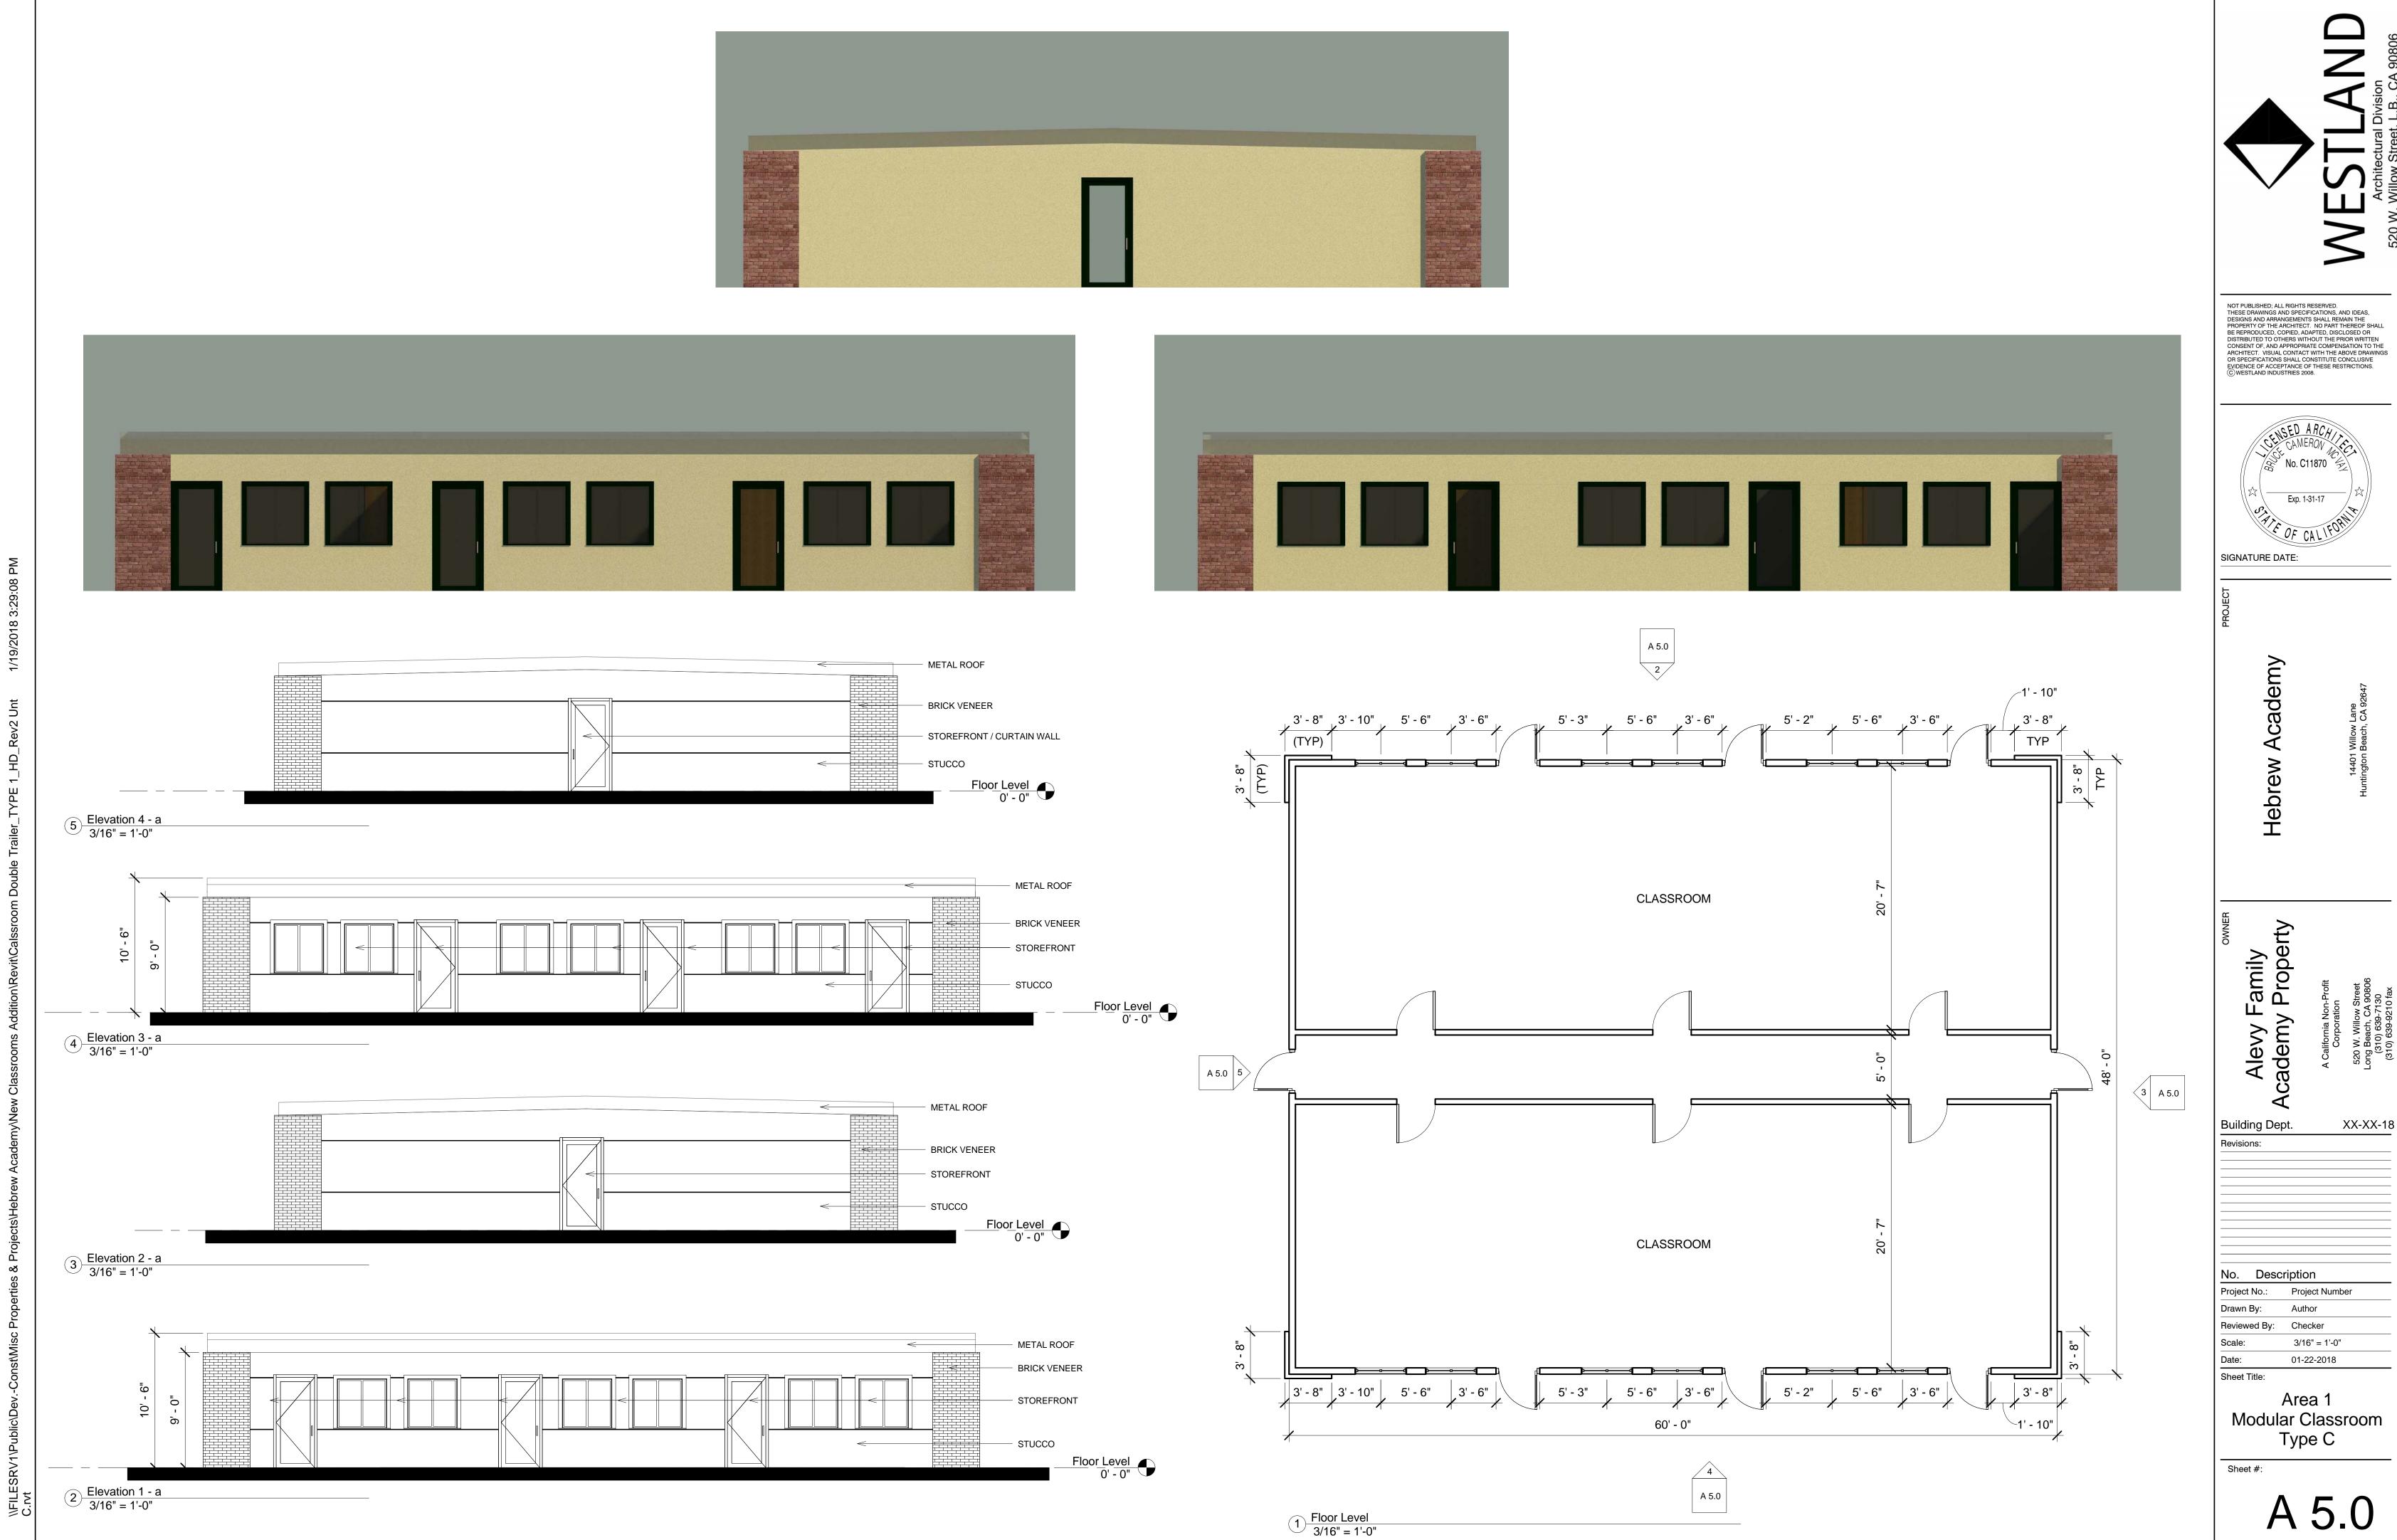

Not for construction until reviewed, signed, and dated.

9'WIDE X19' LONG

HANDICAP SPACES

SIGNATURE DATE:

Building Dept. XX-XX-18

No. Description Reviewed By: 1/8" = 1'-0" 01-22-2018

Sheet Title: Modular Classrooms -Area 1 - Floor Plan

Sheet #:

No. C11870

Exp. 1-31-17

SIGNATURE DATE:

PROJECT

lebrew Academy

erty
on-Profit

A California Non-Profit Corporation 520 W. Willow Street Long Beach, CA 90806

XX-XX-18

Revisions:

Building Dept.

No. Description

Project No.: Project Number

Drawn By: Author

Reviewed By: Checker

 Drawn By:
 Author

 Reviewed By:
 Checker

 Scale:
 1/8" = 1'-0"

 Date:
 01-22-2018

 Sheet Title:

Modular Classroom -Area 1 - Elevation

Sheet #:

A1.1

1 Area 1 - Elevation 1 1/8" = 1'-0"