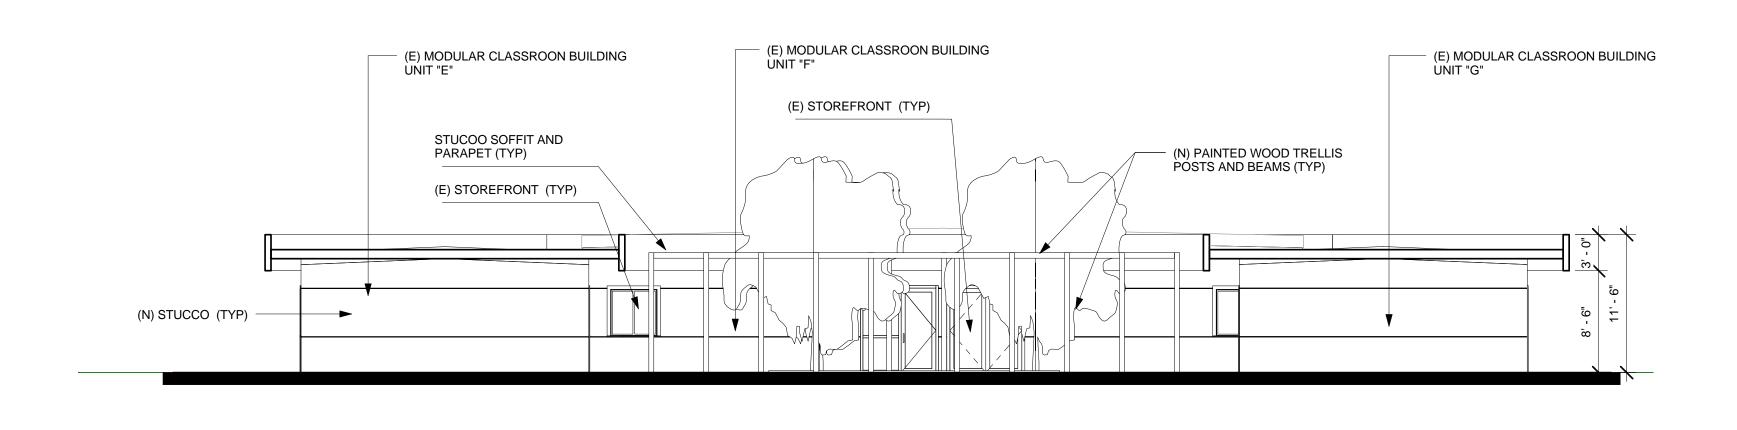

Building Dept.
Revisions: XX-XX-18

No. Description Drawn By: Reviewed By: 1/8" = 1'-0"

01-22-2018 Sheet Title: Modular Classrooms -Area 2 - Existing Layout

SIGNATURE DATE:

Building Dept. Revisions:

XX-XX-18

No. Description Project No.: Drawn By: Author Reviewed By: Scale: 1/8" = 1'-0" 01-22-2018

Sheet Title: Modular Classrooms -

Area 2 - New Layout

Sheet #:

1 Area 2 - Section Elevation 1/8" = 1'-0"

NOT PUBLISHED; ALL RIGHTS RESERVED.
THESE DRAWINGS AND SPECIFICATIONS, AND IDEAS,
DESIGNS AND ARRANGEMENTS SHALL REMAIN THE
PROPERTY OF THE ARCHITECT. NO PART THEREOF SHALL
BE REPRODUCED, COPIED, ADAPTED, DISCLOSED OR
DISTRIBUTED TO OTHERS WITHOUT THE PRIOR WRITTEN
CONSENT OF, AND APPROPRIATE COMPENSATION TO THE
ARCHITECT. VISUAL CONTACT WITH THE ABOVE DRAWINGS
OR SPECIFICATIONS SHALL CONSTITUTE CONCLUSIVE
EVIDENCE OF ACCEPTANCE OF THESE RESTRICTIONS.
© WESTLAND INDUSTRIES 2008.

SIGNATURE DAT

JECT

Hebrew Academy

OWNER
Academy
ty

Property
A California Non-Profit
Corporation

Building Dept. XX-XX-18

Revisions:

No. Description

Project No.: Project Number

Drawn By: Author

Reviewed By: Checker

Scale: 1/8" = 1'-0"

Date:
Sheet Title:

Modular Classrooms -Area 2 - Section Elevation

01-22-2018

Sheet #:

A2.2

SIGNATURE DATE:

XX-XX-18

No. Description 01-22-2018

Sheet Title: Modular Classroom -Area 2 - Renderings

Exp. 1-31-17 SIGNATURE DATE:

Academy

Hebrew