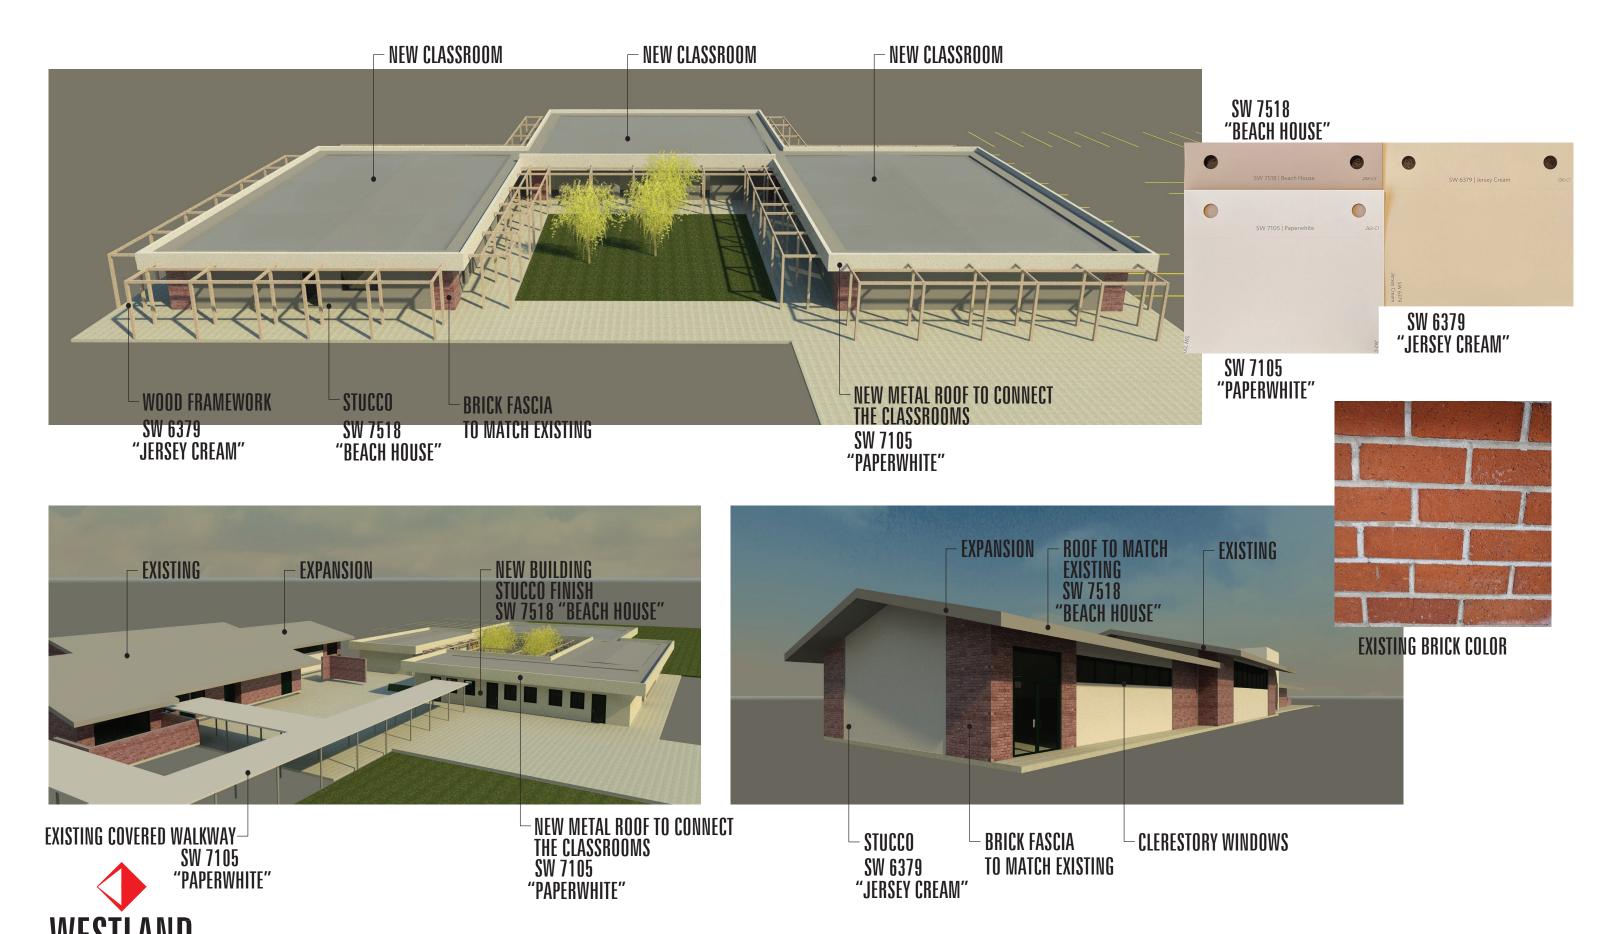

#### SCOPE OF WORK

- INSTALLATION OF (4) NEW MODULAR BUILDINGS FOR JUNIOR HIGH CLASSROOMS ON PERMANENT CONCRETE FOUNDATIONS.
- INSTALL NEW STUCCO FINISH ON (4) EXISTING BUILDINGS: (3) IN AREA 2 AND (1) MUDROOM BUILDING.
- REPLACE EXISTING WOOD DOORS WITH NEW STOREFRONT DOORS TO MATCH STOREFRONT IN MULTIPURPPOSE ROOM BUILDING (4) EXISTING BUILDINGS: (3) IN AREA 2 AND (1) MUDROOM BUILDING.
- INSTALL NEW STUCCO OVERHANG AND PARAPET WALLS AT EXISTING AND NEW BUILDINGS IN AREAS 1 AND 2
- REMOVE EXISTING WOOD TRELLIS ADJACENT TO AREA 2
- INSTALL NEW WOOD TRELLIS IN AREAS 1 AND 2.

**COVER SHEET** 

- INSTALLATION OF EXPANSION TO EXISTING MULTI-PURPOSE ROOM TO INCREASE THE MPR. SPACE AREA BY 1,550 SQ.FT.
- INSTALL OF EXPANSION TO EXISTING PARKING LOT TO INCREASE EXISTING PARKING FROM 71 TO 97 SPACES.
- INSTALLATION OF NEW PARKING LOT WITH 34 SPACES.