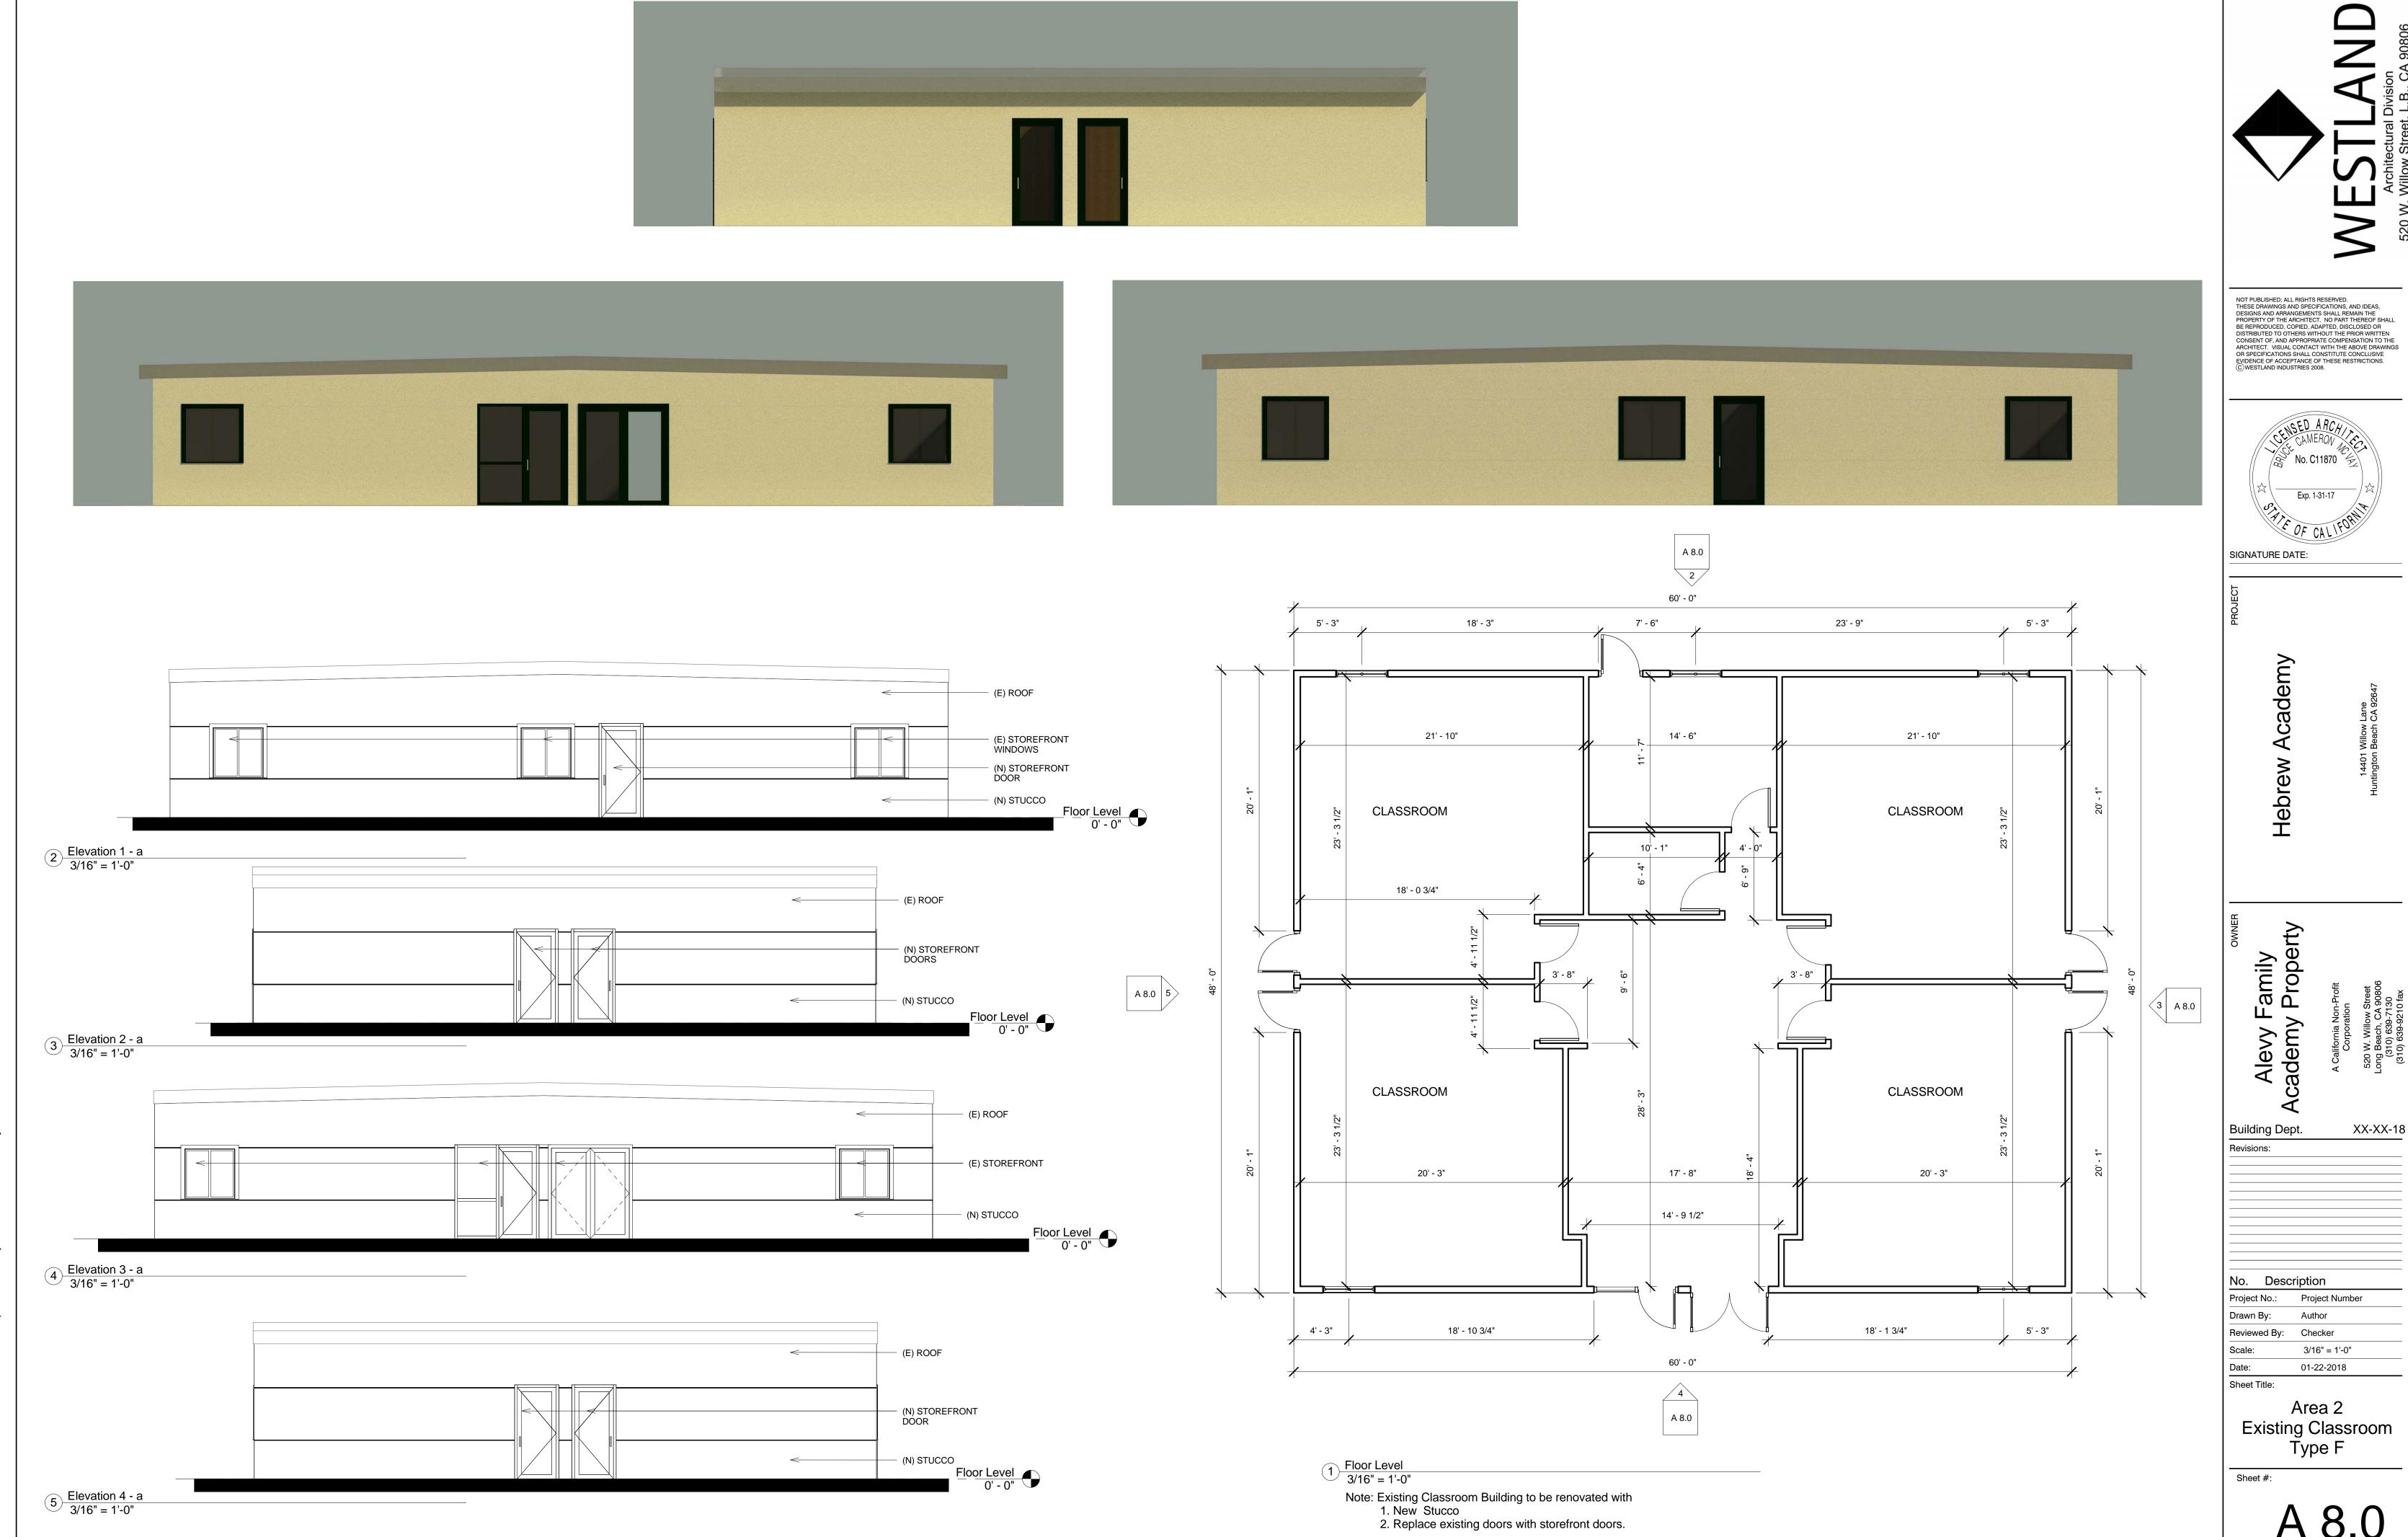

Building Dept.
Revisions: XX-XX-18

No. Description Drawn By: Reviewed By: 1/8" = 1'-0"

01-22-2018 Sheet Title: Modular Classrooms -Area 2 - Existing Layout

SIGNATURE DATE:

Building Dept. Revisions:

XX-XX-18

No. Description Project No.: Drawn By: Author Reviewed By: Scale: 1/8" = 1'-0" 01-22-2018

Sheet Title: Modular Classrooms -

Area 2 - New Layout

Sheet #:

1 Area 2 - Section Elevation 1/8" = 1'-0"

NOT PUBLISHED; ALL RIGHTS RESERVED.
THESE DRAWINGS AND SPECIFICATIONS, AND IDEAS,
DESIGNS AND ARRANGEMENTS SHALL REMAIN THE
PROPERTY OF THE ARCHITECT. NO PART THEREOF SHALL
BE REPRODUCED, COPIED, ADAPTED, DISCLOSED OR
DISTRIBUTED TO OTHERS WITHOUT THE PRIOR WRITTEN
CONSENT OF, AND APPROPRIATE COMPENSATION TO THE
ARCHITECT. VISUAL CONTACT WITH THE ABOVE DRAWINGS
OR SPECIFICATIONS SHALL CONSTITUTE CONCLUSIVE
EVIDENCE OF ACCEPTANCE OF THESE RESTRICTIONS.
© WESTLAND INDUSTRIES 2008.

SIGNATURE DAT

JECT

Hebrew Academy

OWNER
Academy
ty

Property
A California Non-Profit
Corporation

Building Dept. XX-XX-18

Revisions:

No. Description

Project No.: Project Number

Drawn By: Author

Reviewed By: Checker

Scale: 1/8" = 1'-0"

Date:
Sheet Title:

Modular Classrooms -Area 2 - Section Elevation

01-22-2018

Sheet #:

A2.2

SIGNATURE DATE:

XX-XX-18

No. Description 01-22-2018

Sheet Title: Modular Classroom -Area 2 - Renderings

Exp. 1-31-17 SIGNATURE DATE:

Academy

Hebrew