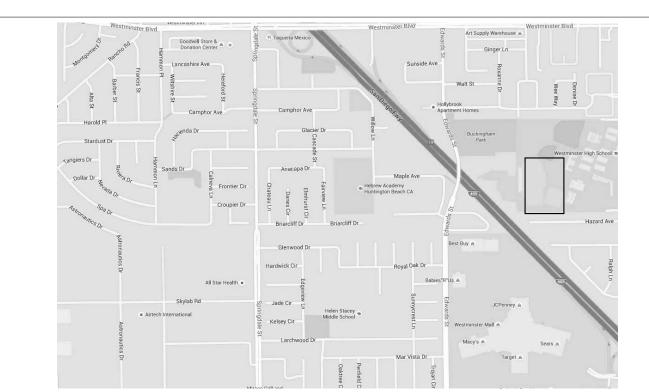

|                  |                                           |

102

(1 VAN ACCESSIBLE)

T 11B-208.2

147 (PROPOSED)

7 (PROPOSED)

(3 VAN ACCESSIBLE)

#### SITE MAP



#### VICINITY MAP



#### **ASSESSOR MAP**



#### **BUILDING CODE DATA LEGEND**

2016 CALIFORNIA FIRE CODE 2016 CALIFORNIA BUILDING CODE (CBC) 2016 CALIFORNIA ELECTRICAL CODE 2016 CALIFORNIA MECHANICAL CODE 2016 CALIFORNIA PLUMBING CODE 2016 CALIFORNIA ENERGY CODE - TITLE 24 2016 CALIFORNIA GREEN BUILDING STANDARDS CODE CITY OF HUNTINGTON BEACH MUNICIPAL CODE (HBMC)

#### SCOPE OF WORK

- INSTALLATION OF (4) NEW MODULAR BUILDINGS FOR JUNIOR HIGH CLASSROOMS ON PERMANENT CONCRETE FOUNDATIONS.
- INSTALL NEW STUCCO FINISH ON (4) EXISTING BUILDINGS: (3) IN AREA 2 AND (1) MUDROOM BUILDING.
- REPLACE EXISTING WOOD DOORS WITH NEW STOREFRONT DOORS TO MATCH STOREFRONT IN MULTIPURPPOSE ROOM BUILDING (4) EXISTING BUILDINGS: (3) IN AREA 2 AND (1) MUDROOM BUILDING.
- INSTALL NEW STUCCO OVERHANG AND P