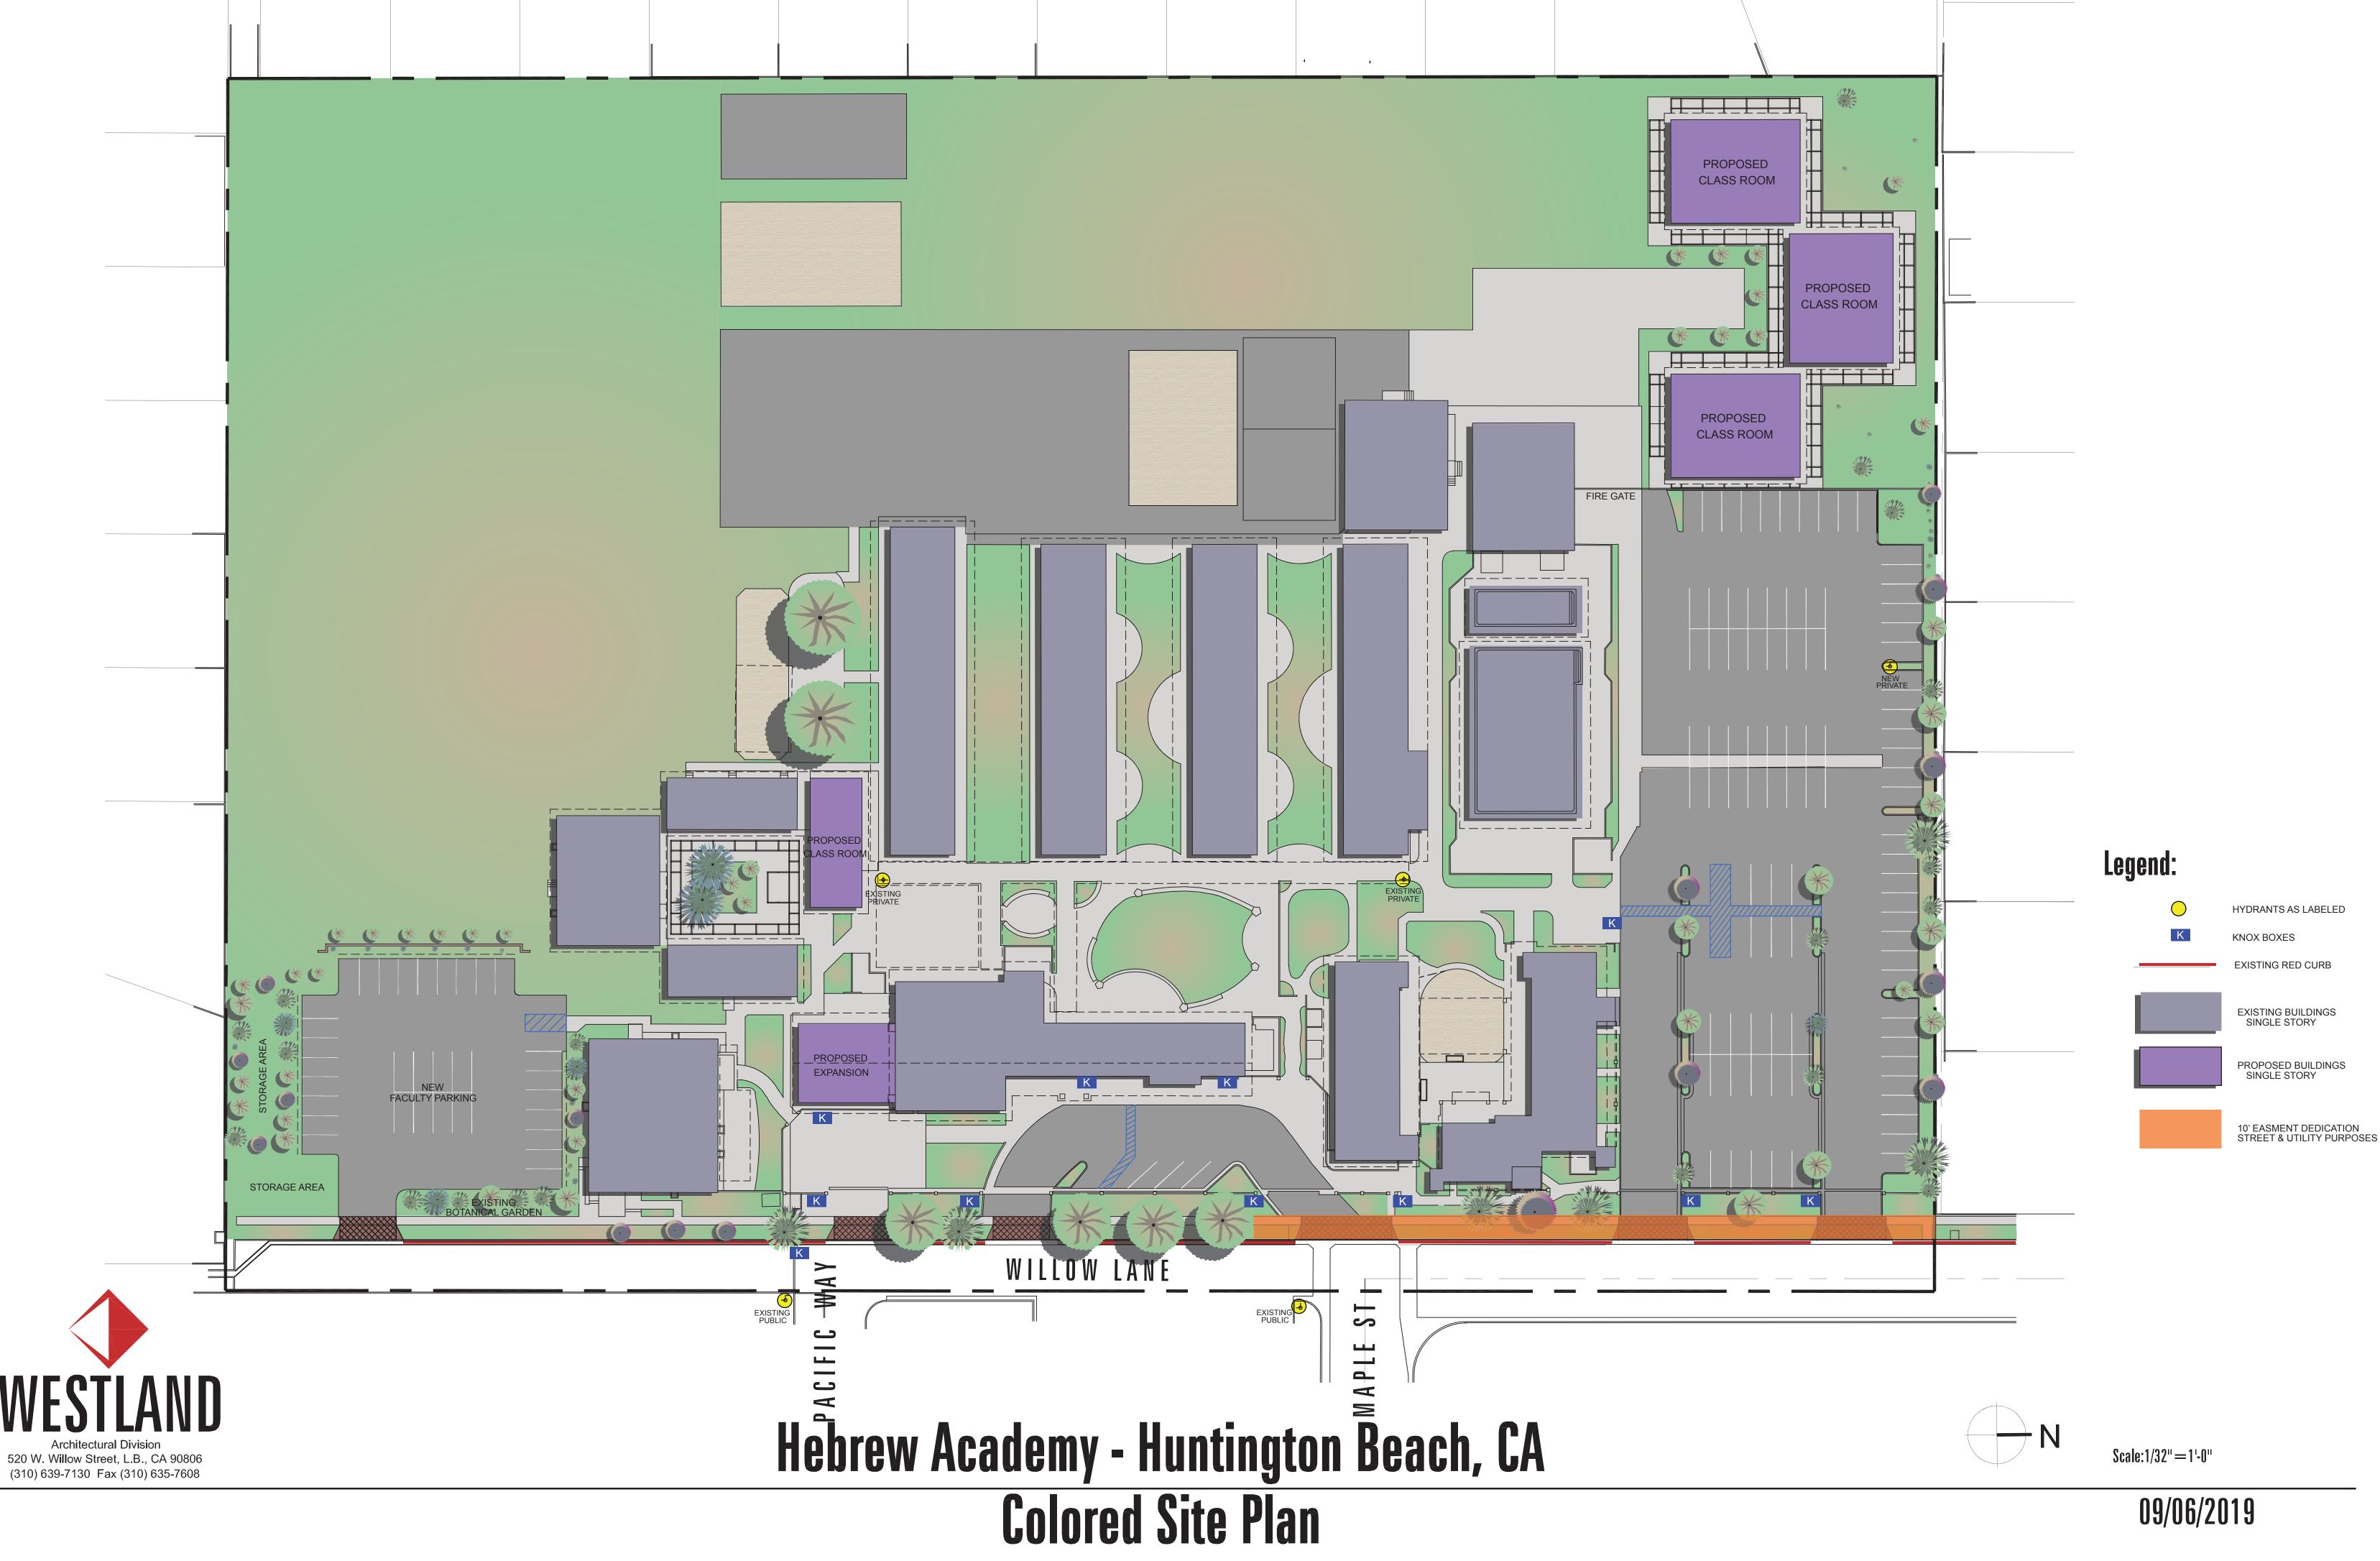

#### **Need for Additional Classrooms/Enrollment**

[Staff Comment 2: Additionally, please further explain the purpose of the additional classrooms and multi-purpose room expansion and how it will not lead to an increase in enrollment.]

As set forth in CUP 98-90, school enrollment is limited to 400 students. Over ne course of the past 20 years, total enrollment at the school has been at or under 350 students. As is the case in the public school system, enrollment has been ending lower. Please note that pursuant to California Education Code Section 33190, the Hebrew Academy is required to file an annual affidavit of enrollment with he state which the City may use to verify the number of students and ensures compliance with the CUP. A copy of the 2018 school year filing is attached for lustration. Nevertheless, the addition of classrooms and an enlargement of the nulti-purpose room space is designed to enhance educational programming for xisting students and is not being proposed or planned for the purpose of causing a naterial increase in enrollment.

The Hebrew Academy is an orthodox Jewish school that draws students from limited demographic. Over the course of its 50 year history, the Academy has electively added and removed grade levels (within its overall cap) to accommodate nterest from existing students who prefer to remain in the school for middle-school and high-school. To provide both a rigorous secular and religious education, additional classrooms and an expansion of the existing multi-purpose room are necessary to provide specialized instruction in art, music, and theater. Modern ends in education also dictate the need for computer rooms, media labs, STEM oom, Art room, Music room, SAT instruction and other specialty areas. The school acks adequate space to readily provide this type of programming. addition, good educational practices dictate the need for dedicated areas to rovide ample space between younger and older students in learning pods. The ddition of classroom areas and an expanded multi-purpose room gives the school reater flexibility to enhance spacing between the various divisions of students. herefore, a larger class of younger children may be assigned to a learning pod and s surrounding fields for a session while another older group might be doing a roject in another pod.

finally, the Hebrew Academy has a number of plays, school-based religious events e.g., assembling care packages for the poor), and pep rallies during the year. Parents, guests, and alumni frequently attend these events and the existing multisurpose room cannot readily accommodate such uses. An enlargement of the multipurpose room is therefore necessary