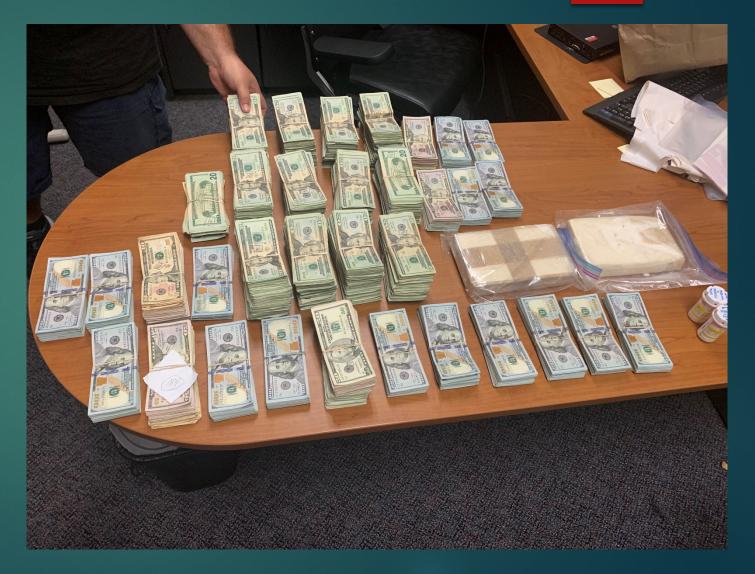

# Seized Assets

The proceeds from seized assets are separated on an 85% (Fund 214) and 15% (Fund 971) split.

- The 15% is designated to fund programs designed to combat drug abuse and divert gang activity.
- Federal equitable-sharing funds are accounted for separately depending on the source - Department of Justice (Fund 212) and Department of Treasury (Fund 242).

# Permissible Uses of Forfeited Funds

Spending must supplement and may not supplant funding

- Support of investigations and operations that further the law enforcement goals or missions.
- Law enforcement training and education.
- Law enforcement, public safety, and detention facilities.
- Law enforcement equipment.
- Joint law enforcement/public safety operations.
- Contracts for services.
- Law enforcement travel and per diem.
- Law enforcement awards and memorials.
- Drug, gang, and other prevention or awareness programs.
- Support of community-based organizations.