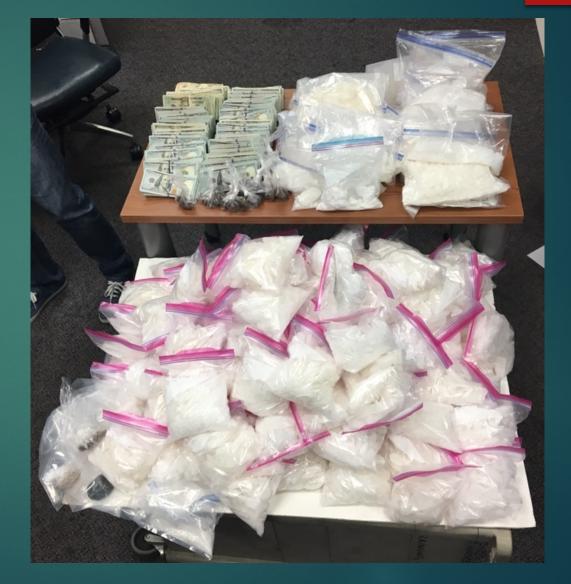

### Huntington Beach Police Department Asset Forfeiture Procedures

- When property or cash is seized, the detective making the seizure shall ensure compliance with the following:
  - Amount seized meets minimum threshold of \$1,000.
  - Identify all parties of possible ownership.
  - Property is subject to forfeiture:
    - Related to narcotics offense (H&S 11470/11470.1)
    - ► Related to criminal profiteering (CPC 186.2/186.3)
  - Orange County DDA approves to proceed with forfeiture.

### Huntington Beach Police Department Asset Forfeiture Interview

- Seeking to find evidence relating to proceeds from narcotics sales and/or criminal profiteering.
  - Employment: where, how long, salary
  - Additional sources of income/investments
  - Bank account information (amount in checking/savings)
  - Monthly expenses: rent/mortgage, utilities, food, entertainment, vehicle, insurance, gasoline, phone, etc.
- Calculate the monthly expenses versus income to understand gain/loss and show evidence from proceeds for sales of narcotics.

### Huntington Beach Police Department Asset Forfeiture Service of Process

- Owner of seized property shall be served with the following documentation:
  - Receipt For Seizure and Personal Notice of Intended Forfeiture form:
    - Identifies the seized property
    - Health & Safety Code(s) violated
    - Instructions for contesting the seizure
    - Proof of service.
  - Claim Opposing Forfeiture form:
    - ► To be filed in Superior Court within 30 days to contest seizure
  - Money Property Receipt