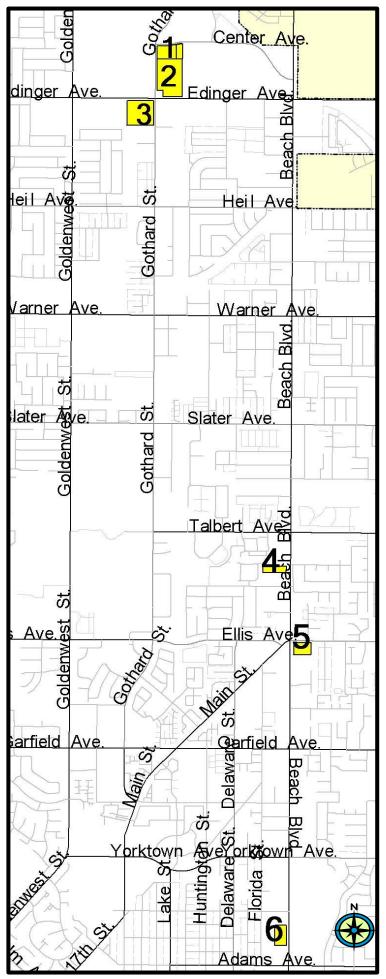

## BECSP Residential Projects - Completed 5/2019

1. Name: Avalon (3.8 acres/mixed use)
Address: 7302-7400 Center Avenue

# Units: 378 units

2. Name: Boardwalk (12.5 acres/mixed use)

Address: 7441 Edinger Ave.

# Units: 487 units

3. Name: Luce (8.5 acres/MFR)

Address: 7262, 7266, 7280 Edinger Ave.

16001, 17091 Gothard Street

# Units: 510 units

4. Name: Oceana (2 acres/MFR)

Address: 18151 Beach Blvd.

# Units: 78 units

5. Name: Elan (2.7 acres/mixed use)

Address: 18502, 18508-18552 Beach Blvd.

# Units: 274 units

6. Name: Beach & Ocean (3.2 acres/MFR)

Address: 19891 Beach Blvd.

# Units: 173 units

Total Residential Units – 1,900