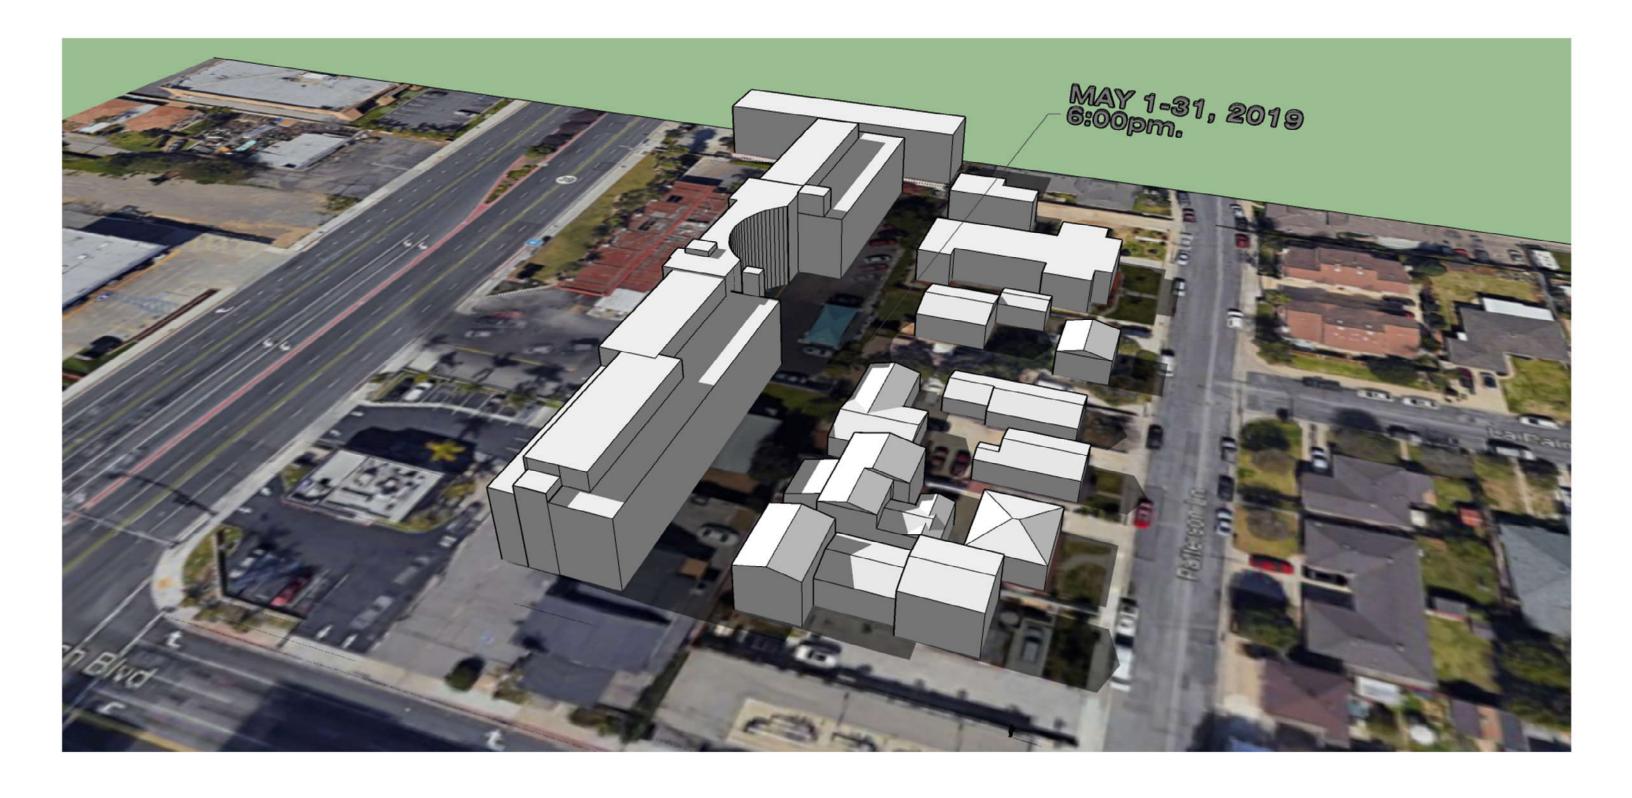

## **HUNTINGTON BEACH CONDOS**

05/20/2019 17359.00

DATE REVISIONS

SHADOW STUDY SEPTEMBER 1-30, 2019 (6:00am.)

**HUNTINGTON BEACH CONDOS** 

05/20/2019 17359.00

DATE REVISIONS SHADOW STUDY SEPTEMBER 1-30, 2019 (11:00am.)