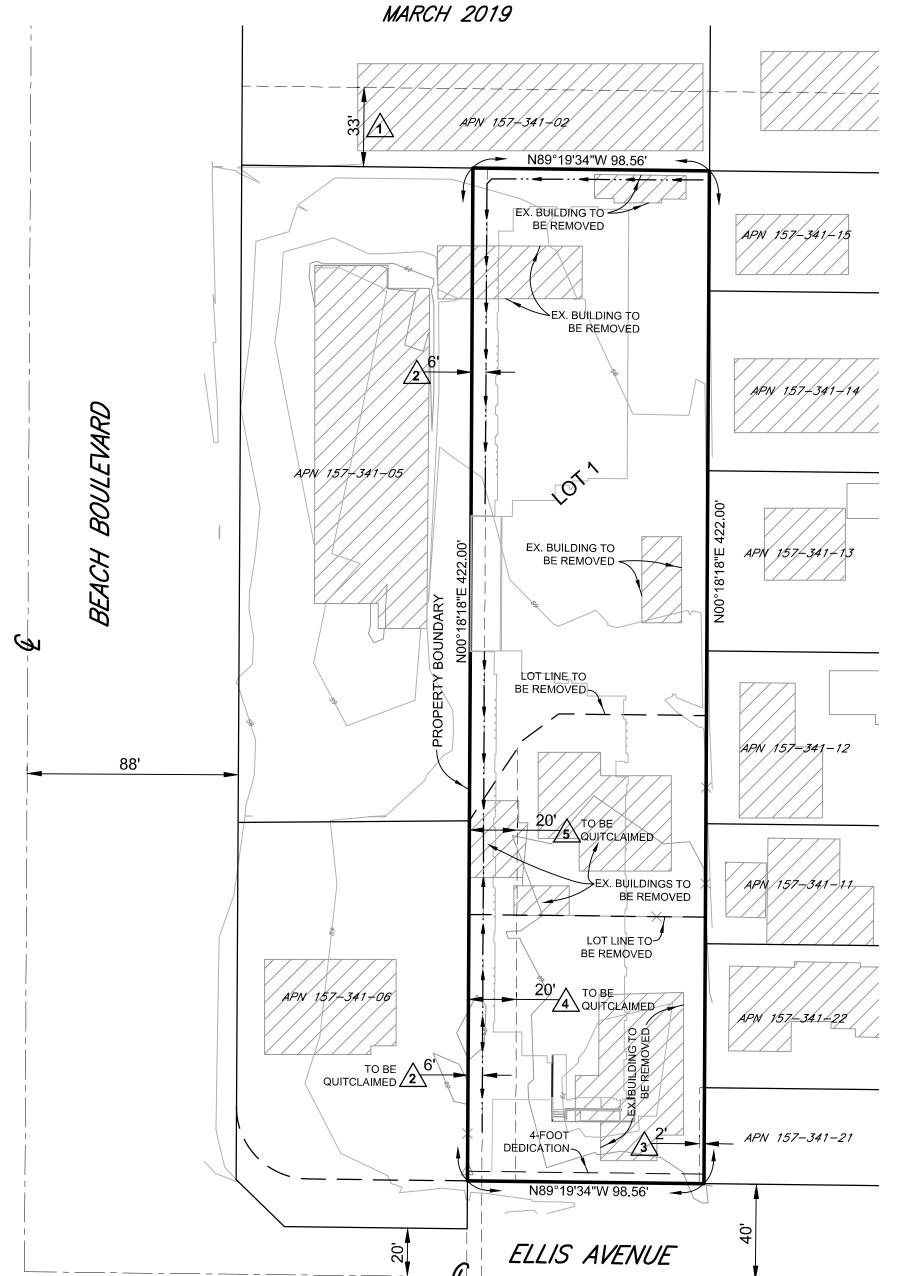

# TENTATIVE TRACT MAP NO. 18157

FOR CONDOMINIUM PURPOSES
IN THE CITY OF HUNTINGTON BEACH, COUNTY OF ORANGE,
STATE OF CALIFORNIA

# **GENERAL NOTES:**

- 1. PREPARED: OCTOBER 2018
- 2. PROPOSED PROPERTY USE: MULTI-STORY RESIDENTIAL CONDOS; 2 LEVELS OF PARKING BELOW GROUND; BUILDING FINISHED FLOOR CONSISTENT THROUGHOUT; 1 COMMON ROOF.
- 3. GENERAL PLAN: M-SP-D MIXED USE ZONING: SPECIFIC PLAN 14
- 4. PROPOSED ZONING: MIXED USE
- 5. PROPERTY ACREAGE: 0.95 AC
- 6. EXISTING BUILDINGS ONSITE TO BE REMOVED
- 7. FEMA FLOOD INSURANCE RATE MAP: 06059C0253J, FLOOD ZONE X
- 8. TOPOGRAPHY BY FIELD SURVEY SEPTEMBER 14, 2017.

## **NUMBERED LOTS:**

| LOT | AREA    | WIDTH | DEPTH |
|-----|---------|-------|-------|
| 1   | 0.95 AC | 115'  | 422'  |

#### **EASEMENT NOTES:**

AN EASEMENT FOR PUBLIC UTILITY PURPOSES, IN FAVOR OF A.W. FULLER AND NELLIE FULLER, RECORED SEPTEMBER 27, 1922, IN BOOK 437 OF DEEDS, PAGE 269. (OFFSITE DOES NOT AFFECT PROPERTY)

AN EASEMENT FOR PUBLIC UTILITY PURPOSES, IN FAVOR OF SOUTHERN CALIFORNIA EDISON, RECORDED JUNE 23, 1971 IN BOOK 9689, PAGE 78 OF OFFICIAL RECORDS. (PLOTTED HEREON)

AN EASEMENT FOR INGRESS AND EGRESS PURPOSES, IN FAVOR OF PARCEL 2 OF A PARCEL MAP RECORDED SEPTEMBER 3, 1971, IN BOOK 38, PAGE 16, RECORDED NOVEMBER 29, 1971 IN BOOK 9905, PAGE 184 OF OFFICIAL RECORDS. (PLOTTED HEREON/TO BE QUITCLAIMED)

AN EASEMENT FOR INGRESS AND EGRESS PURPOSES, IN FAVOR OF PARCEL 1 OF A PARCEL MAP RECORDED OCTOBER 8, 1971, IN BOOK 39, PAGE 2. (PLOTTED HEREON/TO BE QUITCLAIMED)