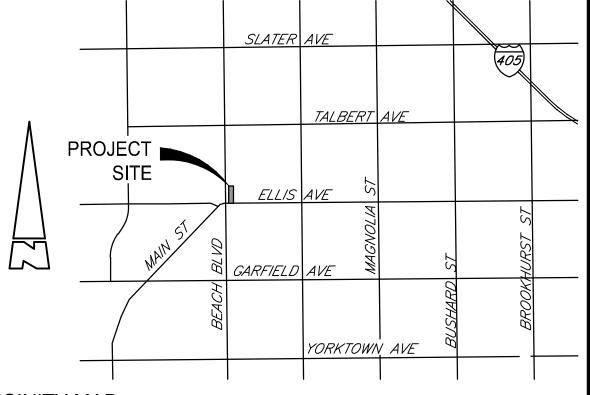

# TENTATIVE TRACT MAP NO. 18157

FOR CONDOMINIUM PURPOSES
IN THE CITY OF HUNTINGTON BEACH, COUNTY OF ORANGE,
STATE OF CALIFORNIA

# **GENERAL NOTES:**

- 1. PREPARED: OCTOBER 2018
- 2. PROPOSED PROPERTY USE: MULTI-STORY RESIDENTIAL CONDOS; 2 LEVELS OF PARKING BELOW GROUND; BUILDING FINISHED FLOOR CONSISTENT THROUGHOUT; 1 COMMON ROOF.
- 3. GENERAL PLAN: M-SP-D MIXED USE ZONING: SPECIFIC PLAN 14
- 4. PROPOSED ZONING: MIXED USE
- 5. PROPERTY ACREAGE: 0.95 AC
- 6. EXISTING BUILDINGS ONSITE TO BE REMOVED
- 7. FEMA FLOOD INSURANCE RATE MAP: 06059C0253J, FLOOD ZONE X
- 8. TOPOGRAPHY BY FIELD SURVEY SEPTEMBER 14, 2017.

## **NUMBERED LOTS:**

| LOT | AREA    | WIDTH | DEPTH |
|-----|---------|-------|-------|
| 1   | 0.95 AC | 115'  | 422'  |







## **VICINITY MAP**

NOT TO SCALE

#### **EASEMENT NOTES:**

AN EASEMENT FOR PUBLIC UTILITY PURPOSES, IN FAVOR OF A.W. FULLER AND NELLIE FULLER, RECORED SEPTEMBER 27, 1922, IN BOOK 437 OF DEEDS, PAGE 269. (OFFSITE DOES NOT AFFECT PROPERTY)



AN EASEMENT FOR PUBLIC UTILITY PURPOSES, IN FAVOR OF SOUTHERN CALIFORNIA EDISON, RECORDED JUNE 23, 1971 IN BOOK 9689, PAGE 78 OF OFFICIAL RECORDS. (PLOTTED HEREON)

AN EASEMENT FOR INGRESS AND EGRESS PURPOSES, IN FAVOR OF PARCEL 2 OF A PARCEL MAP RECORDED SEPTEMBER 3, 1971, IN BOOK 38, PAGE 16, RECORDED NOVEMBER 29, 1971 IN BOOK 9905, PAGE 184 OF OFFICIAL RECORDS. (PLOTTED HEREON/TO BE QUITCLAIMED)

AN EASEMENT FOR INGRESS AND EGRESS PURPOSES, IN FAVOR OF PARCEL 1 OF A PARCEL MAP RECORDED OCTOBER 8, 1971, IN BOOK 39, PAGE 2. (PLOTTED HEREON/TO BE QU