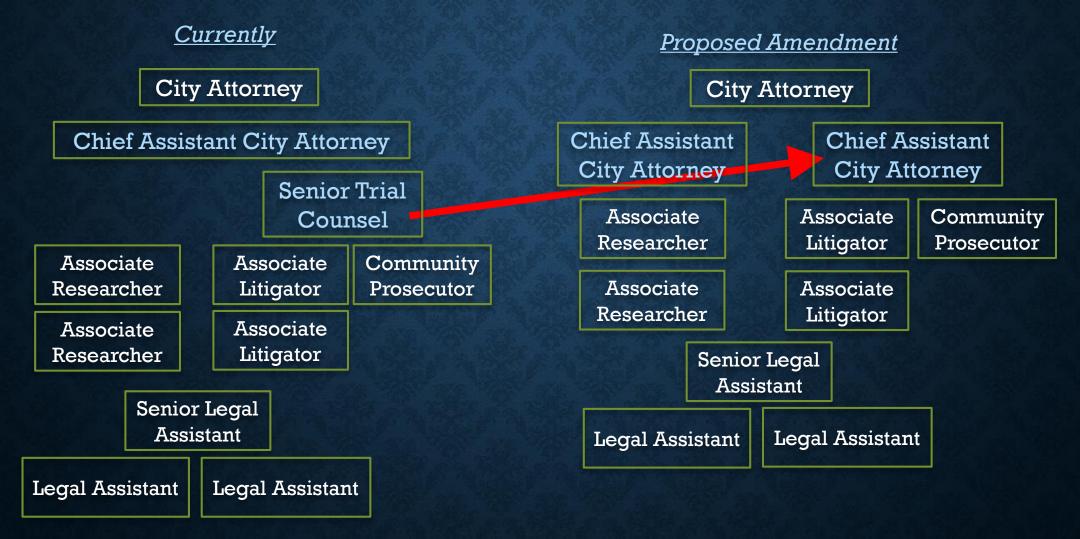

### PART 1 OF PROPOSAL

To promote the Senior Trial Counsel to classification of Chief Assistant City Attorney

### **ORG CHART & RECLASSIFICATION**