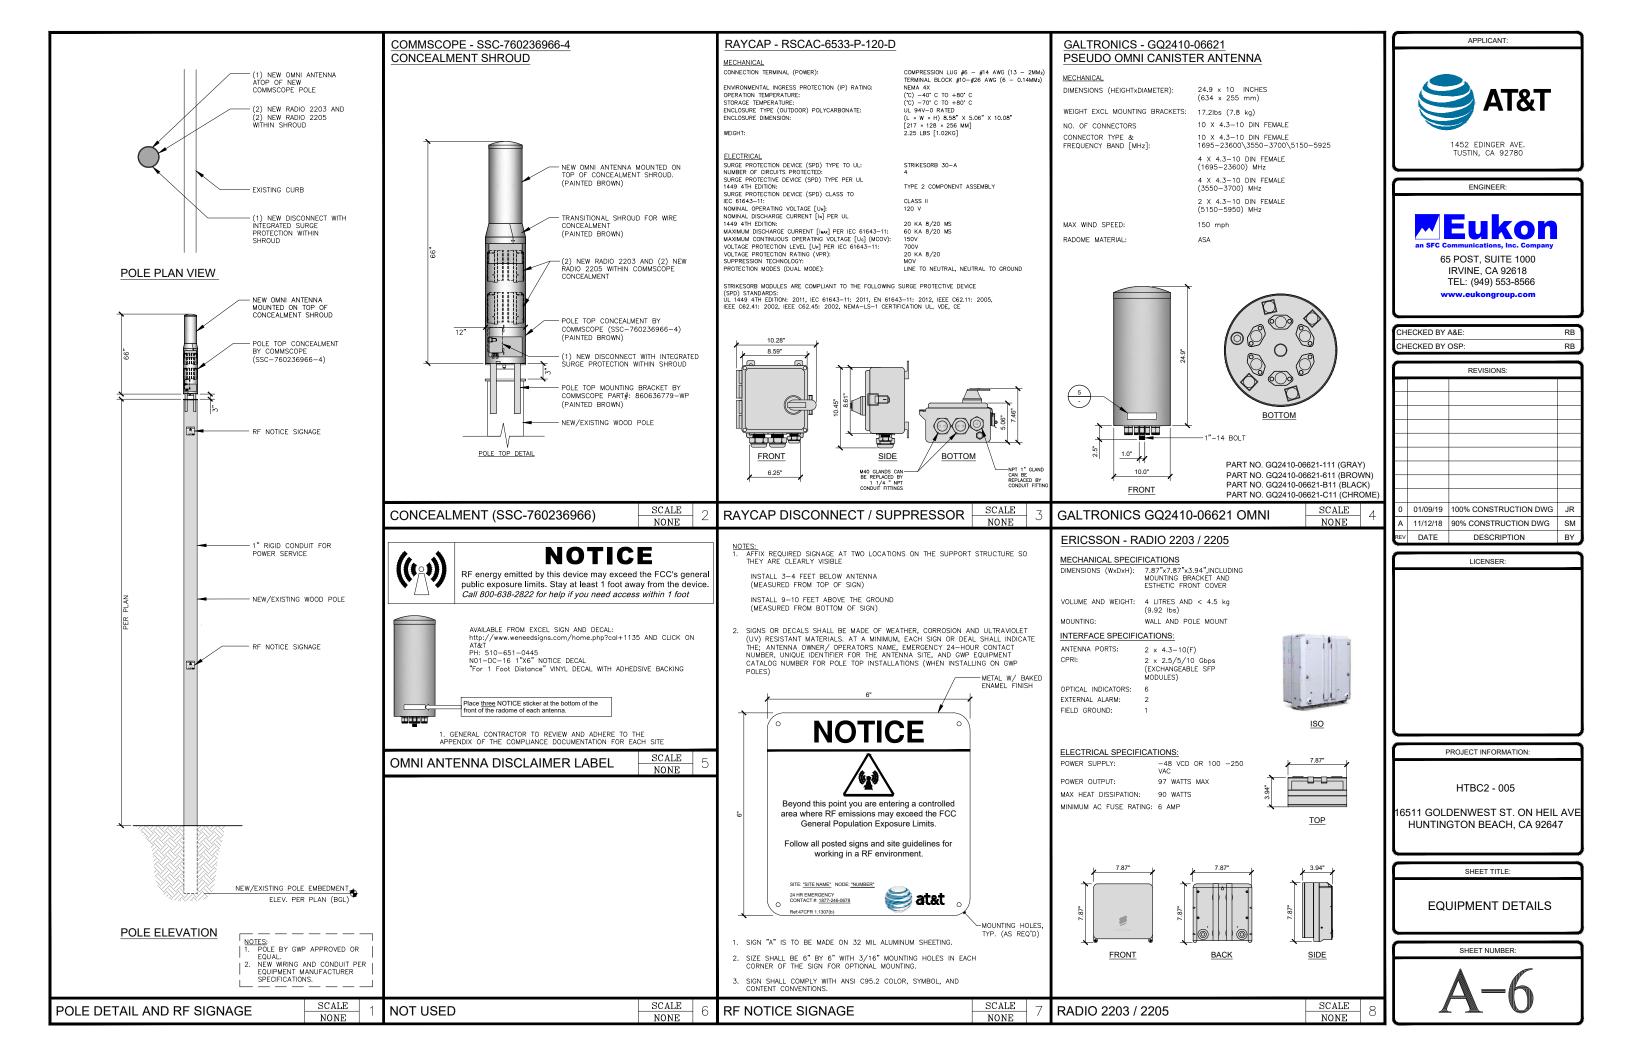

| SHEET TITLE:                                  |    |  |  |  |
|     |     |                                                                                            | SITE IMAGE                                    |    |  |  |  |
|     | Ē   |                                                                                            | SHEET NUMBER:                                 |    |  |  |  |
| _ 1 |     |                                                                                            | A-5                                           |    |  |  |  |
|     |     |                                                                                            |                                               |    |  |  |  |

| SCALE | 1 |
|-------|---|
| NONE  | I |





|                   |     |        | 65                   | APPLICANT:<br>APPLICANT:<br>ATT STATES<br>ATT ST |            |
|-------------------|-----|--------|----------------------|-------------------------------------------------------------------------------------------------------------------------------------------------------------------------------------------------------------------------------------------------------------------------------------------------------------------------------------------------------------------------------------------------------------------------------------------------------------------------------------------------------------------------------------------------------------------------------------------------------------------------------------