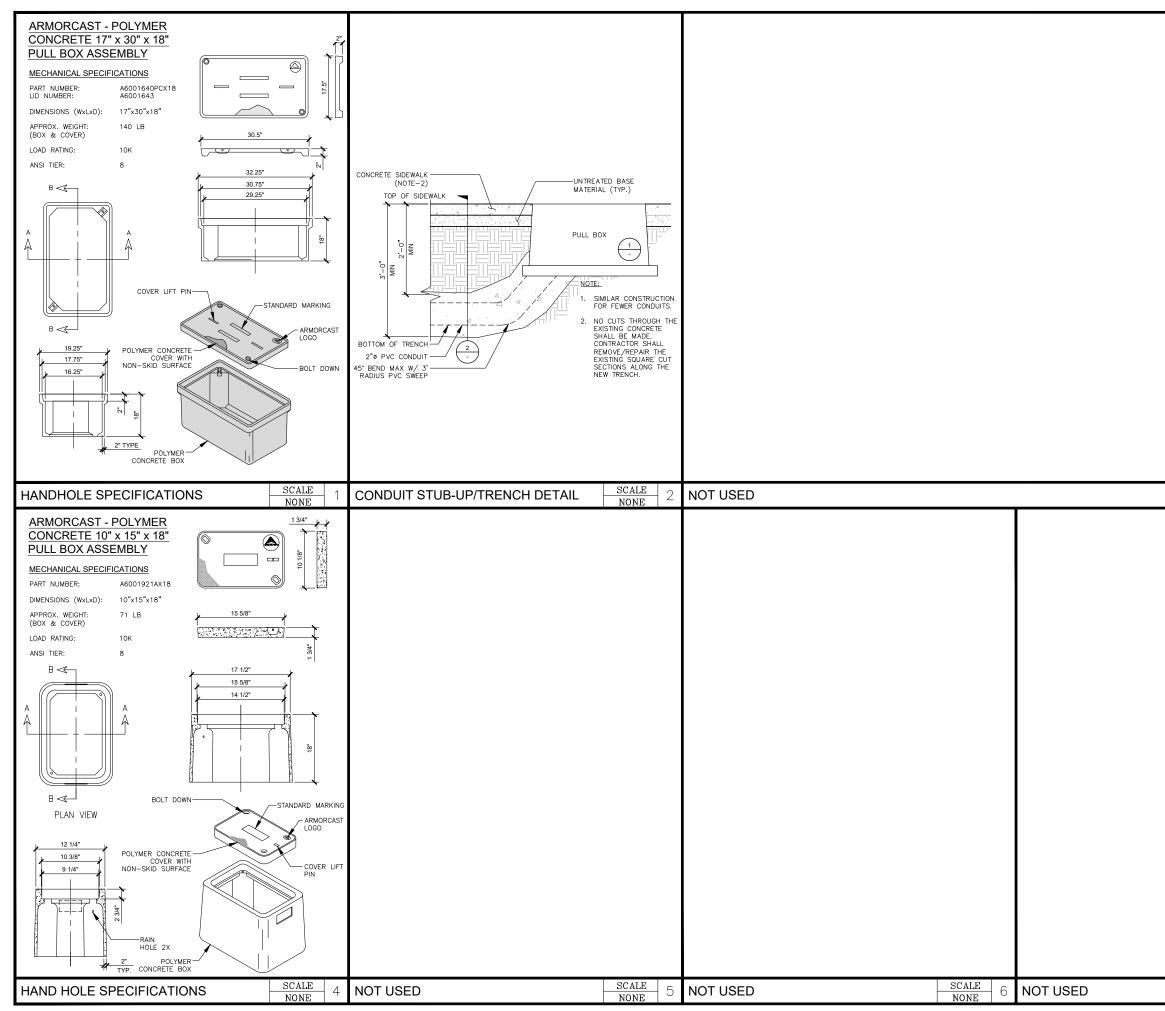

| SHEET TITLE:                                  |    |  |  |  |
|     |     |                                                                                            | SITE IMAGE                                    |    |  |  |  |
|     | Ē   |                                                                                            | SHEET NUMBER:                                 |    |  |  |  |
| _ 1 |     |                                                                                            | A-5                                           |    |  |  |  |
|     |     |                                                                                            |                                               |    |  |  |  |

| SCALE | 1 |
|-------|---|
| NONE  | I |





|                   |     |        | 65                   | APPLICANT:<br>APPLICANT:<br>ATT STATES<br>ATT ST |            |
|-------------------|-----|--------|----------------------|---------------------------------------------------------------------------------------------------------------------------------------------------------------------------------------------------------------------------------------------------------------------------------------------------------------------------------------------------------------------------------------------------------------------------------------------------------------------------------------------------------------------------------------------------------------------------------------------------------------------------------------