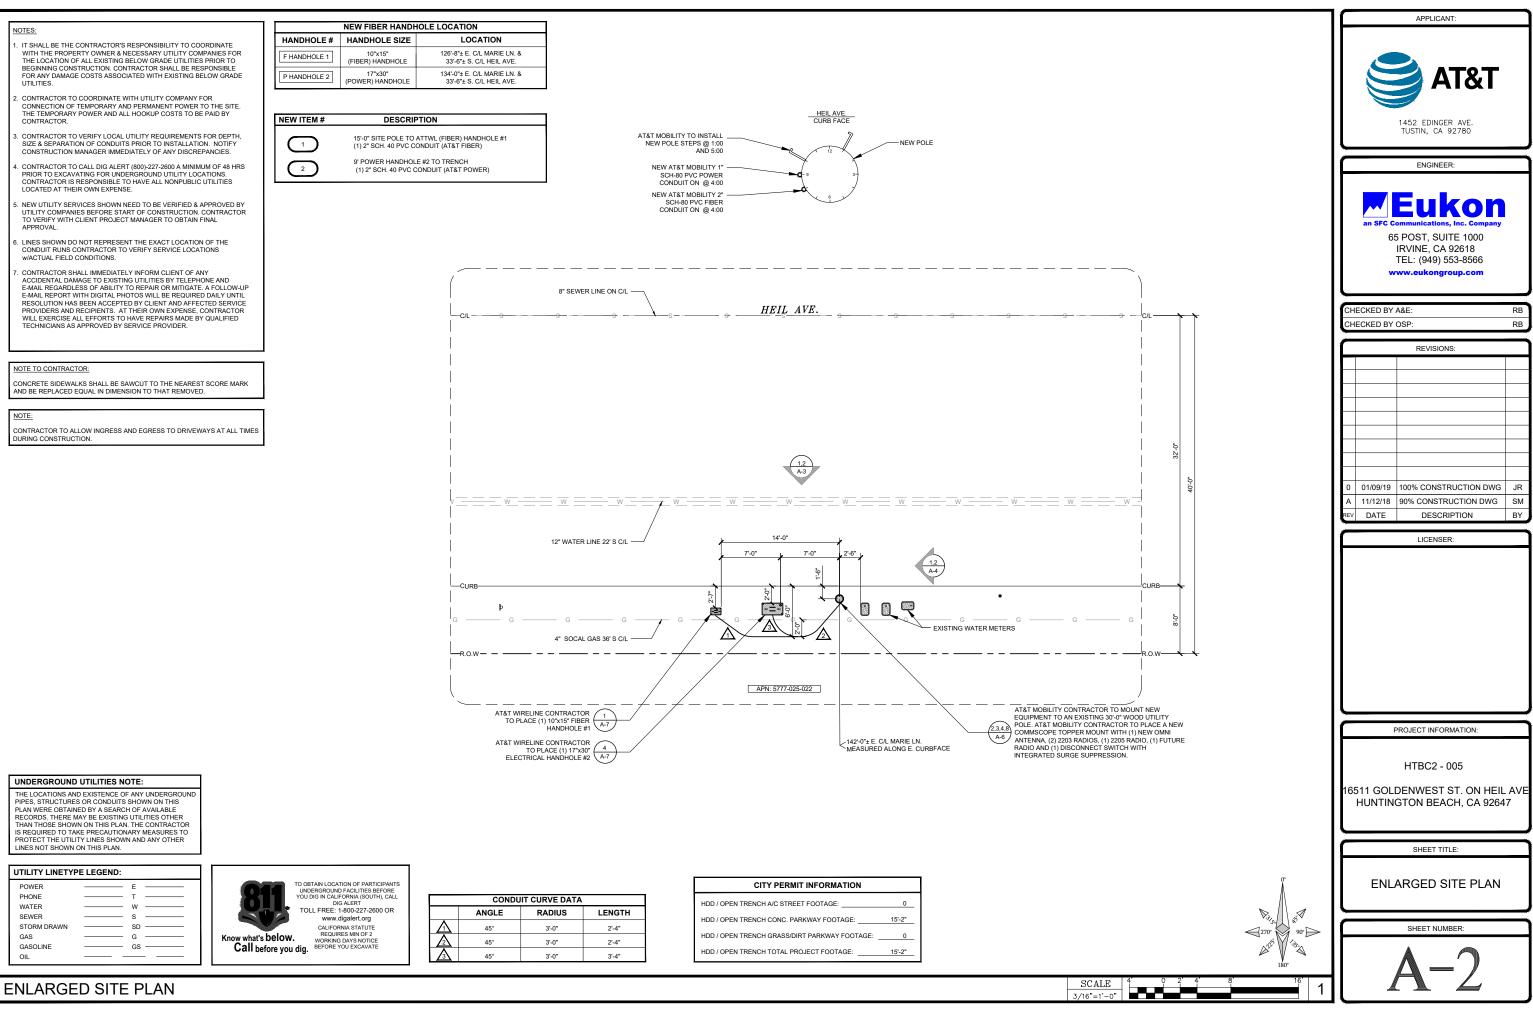

| SYMBOL<br>EOD   | DESCRIPTION<br>EDGE OF DIRT |
|-----------------|-----------------------------|
| W/L             | WHITE LINE                  |
| ROW             | RIGHT OF WAY                |
| ЕОР             | EDGE OF PAVEMENT            |
| C/L             | CENTER LINE                 |
| C/F             | CURBFACE                    |
| P/L             | PROPERTY LINE               |
|                 | EXISTING CUT                |
| —x—x—x—x—x—<br> | FENCE                       |
|                 | WALL                        |
|                 | DRIVEWAY                    |
|                 | BUSHES                      |
|                 | TREE                        |
| C               | STREET LIGHT SITE POLE      |
|                 | STREET LIGHT EXISTING       |
| $\otimes$       | JPA SITE POLE               |
| 8               | UTILITY POLE EXISTING       |
| •               | PARKING METER/STREET SIG    |
| ×               | DOWN GUY                    |
| Þ               | FIRE HYDRANT                |
| ٥               | UTILITY VALVE               |
| O               | UTILITY MANHOLE             |
| Ð               | SEWER MANHOLE               |
| -               | SQUARE VENT                 |
| •               | ROUND VENT                  |
| ~~              | DIG-ALERTS                  |
|                 | (POC) POINT OF CURBFACE     |
| A               | ADA CURB RAMP               |
| Ι               |                             |

## GENERAL NOTES:

- 1. INDEMNIFICATION CLAUSE: THE CONTR ASSUME SOLE AND COMPLETE RESPO DURING THE COURSE OF CONSTRUCT SAFETY OF ALL PERSONS AND PROPE SHALL APPLY CONTINUOUSLY AND NO HOURS AND CONDITIONS. THE CONTR NOTAMITY AND HOL ATTEL MORE INDEMNITY AND HOLD AT&T MOBILITY HARMLESS FROM ANY AND ALL LIABI WITH THE PERFORMANCE OF THE WO
- PRIOR TO THE BEGINNING OF ANY CO 2 COURSE OF CONSTRUCTION WORK, T WITH "CALIFORNIA OCCUPATIONAL SA INCLUDING ALL REVISIONS AND AMEN
- ALL WORK SHALL CONFORM TO THE L THE STANDARD "SPECIFICATIONS FOR ADOPTED BY THE CITY, COUNTY OR S AND ADDENDUMS. THE EXISTENCE AND LOCATION OF U
- FACILITIES AS SHOWN HEREON ARE C RECORDS. OTHER FACILITIES MAY EX PRIOR TO THE START OF CONSTRUCT AND PROTECTIVE MEASURES TO PRE OR AGENCY FACILITIES WITHIN THE I ARE SHOWN ON THIS PLAN OR NOT.
- THE CONTRACTOR SHALL NOTIFY UND 227-2600, AT LEAST TWO WORKING DA EXCAVATION.
- 6. THE CONTRACTOR SHALL NOTIFY TH NSPECTION DEPARTMENT AT LEAS ANY WORK REQUIRING THEIR INVOLV
- ALL WORK AREA AND STREET TRAFFIC WITH THE SPECIFICATIONS OF THE WO AND SPECIFICATIONS FROM THE CITY,
- 8. THE CITY, COUNTY OR STATE SHALL THE PERMIT FOR THIS CONSTRUCTION
- THE MINIMUM COVER FOR ALL CONDU 36 INCHES TO THE FINISHED GRADE A
- 10. THE CONTRACTOR SHALL HDD OR OF CONCRETE DRIVEWAYS AND WALKW COUNTY OR STATE INSPECTOR.
- 11. ALL AC. AND/OR CONCRETE PAVEMEN DIRECTION OF THE CITY, COUNTY OR 12. ALL SHRUBS, PLANTS OR TREES THAT
- DURING THE COURSE OF THE WORK, SO AS TO RESTORE THE WORK SITE 13. IF DAMAGE OCCURS TO THE CITY OR SHALL IMMEDIATELY NOTIEY TRAFFIC
- 14. AT LEAST TWO DAYS PRIOR TO THE C THE POLICE TRAFFIC BUREAU AND TH
- 15. THE CONTRACTOR WILL BE RESPONS APPLICATION PERMIT FORMS ALONG INSURANCE FORMS, CLEARLY DEMON COUNTY OR STATE AS ALSO INSUREI THE AMOUNT OF \$\_1,000,000.00 FOR
- 16. VAULTS, PEDESTALS, CONDUITS AND ARE EITHER SPECIFIED ON THIS PLAN CONSTRUCTION ENGINEER. ANY AND TYPES OF MATERIAL MUST BE APPRO VRITING BEFORE INSTALLATION THE
- 17. ALL U.G. CONDUIT MUST BE SCHEDUL 18. CONDUIT REQUIREMENTS: UG-SCHEE

# 19. GROUND REQUIREMENTS:

TO BE SCH

5/8" ROD-1 #2 GROUN WOOD MOL

- 20. POWER REQUIREMENT FOR 3 WIRE SE 21. CONTRACTOR SHALL NOTIFY POWER TO START OF CONSTRUCTION FOR CO
- 22. ANY AND ALL PROPOSED SITE MODIFI OF THIS CELLULAR SITE MUST BE CON REGULATIONS AS PRESCRIBED BY ST. CELLULAR SITE MUST BE APPROVED E AN EQUALLY QUALIFIED ENGINEERING