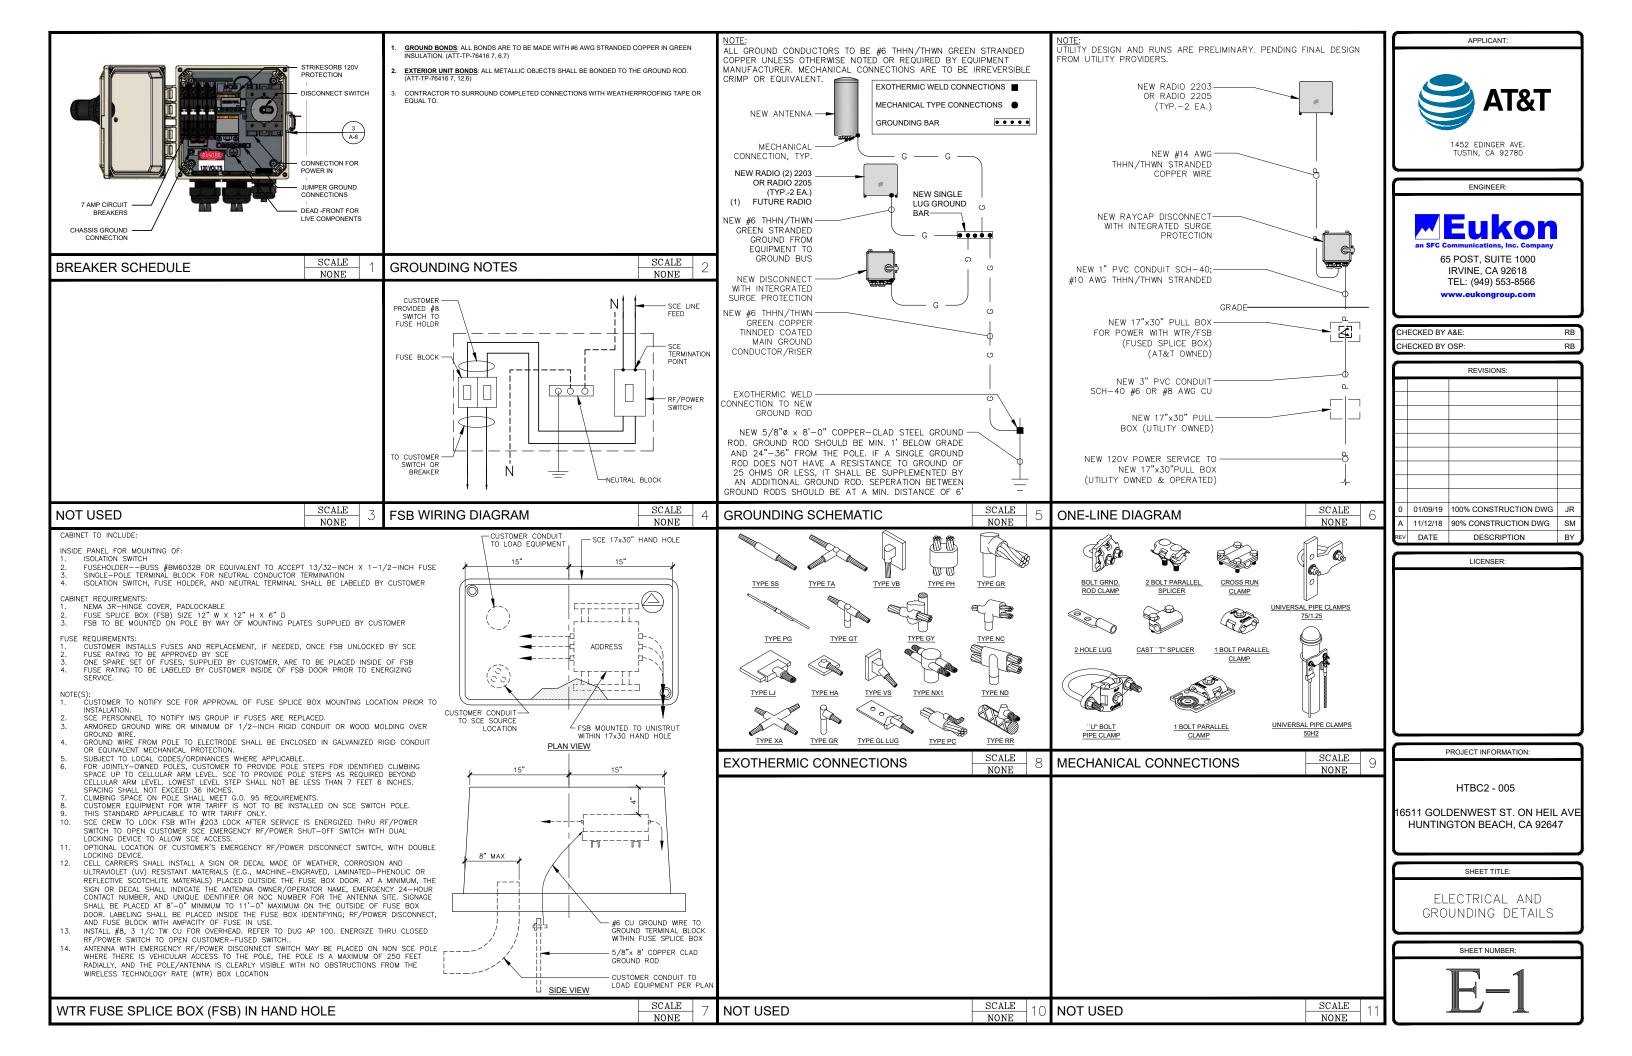

| . AVE<br>7 |