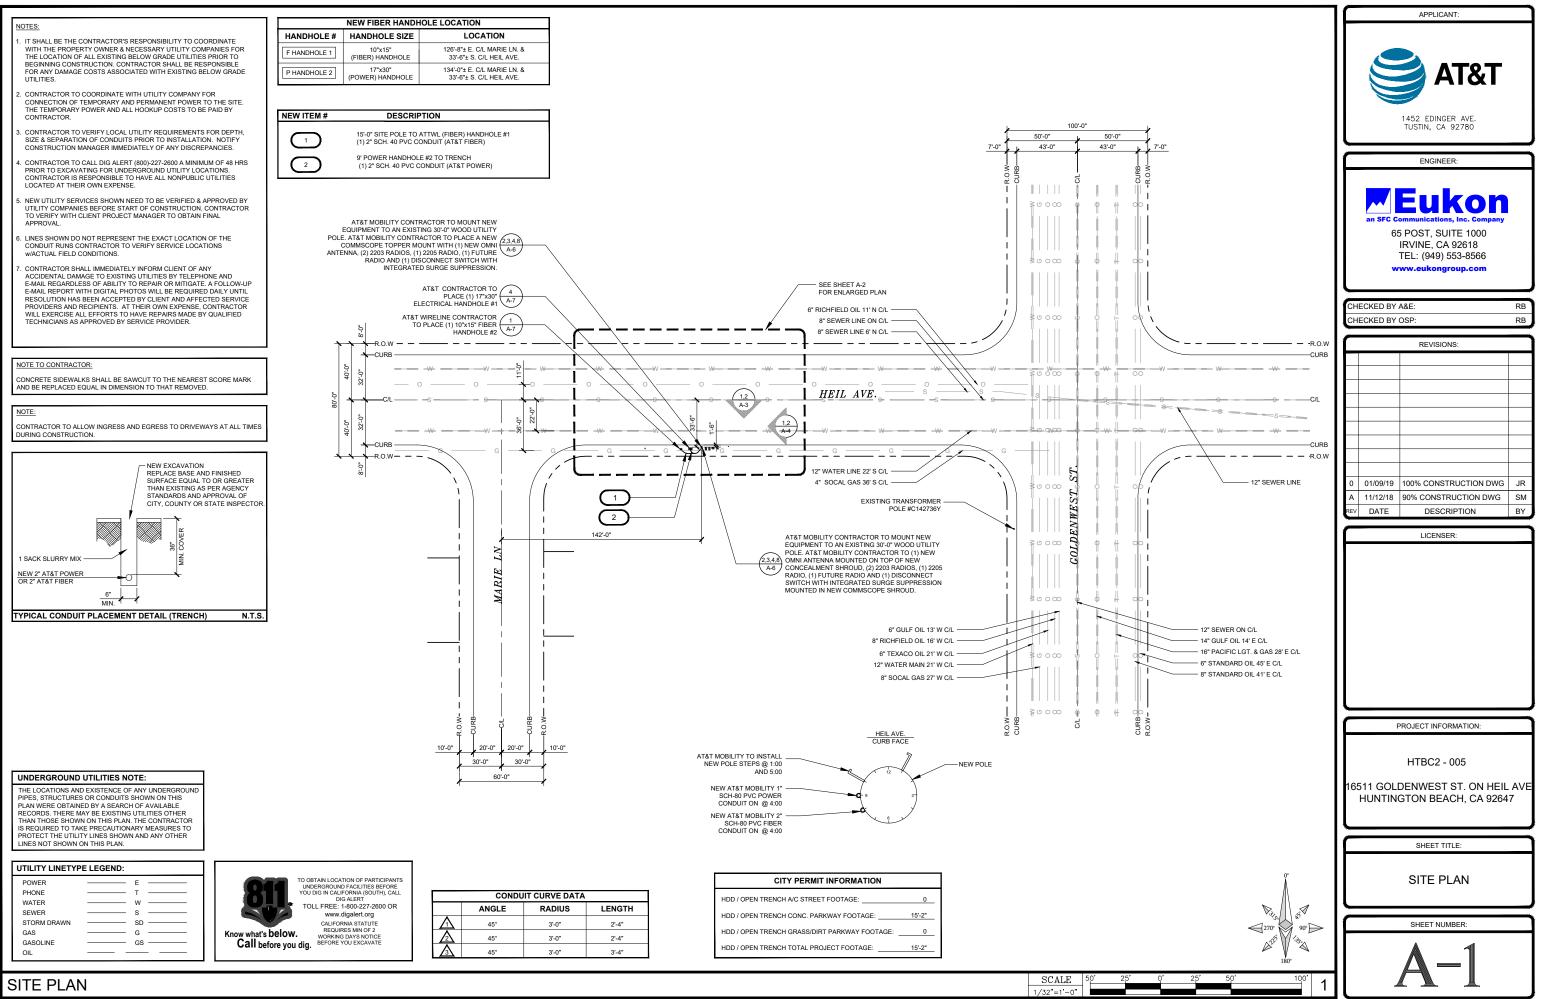

| SYMBOL<br>EOD   | DESCRIPTION<br>EDGE OF DIRT |
|-----------------|-----------------------------|
| W/L             | WHITE LINE                  |
| ROW             | RIGHT OF WAY                |
| ЕОР             | EDGE OF PAVEMENT            |
| C/L             | CENTER LINE                 |
| C/F             | CURBFACE                    |
| P/L             | PROPERTY LINE               |
|                 | EXISTING CUT                |
| —x—x—x—x—x—<br> | FENCE                       |
|                 | WALL                        |
|                 | DRIVEWAY                    |
|                 | BUSHES                      |
|                 | TREE                        |
| C               | STREET LIGHT SITE POLE      |
|                 | STREET LIGHT EXISTING       |
| $\otimes$       | JPA SITE POLE               |
| 8               | UTILITY POLE EXISTING       |
| •               | PARKING METER/STREET SIG    |
| ×               | DOWN GUY                    |
| Þ               | FIRE HYDRANT                |
| ٥               | UTILITY VALVE               |
| O               | UTILITY MANHOLE             |
| Ð               | SEWER MANHOLE               |
| -               | SQUARE VENT                 |
| •               | ROUND VENT                  |
| ~~              | DIG-ALERTS                  |
|                 | (POC) POINT OF CURBFACE     |
| A               | ADA CURB RAMP               |
| Ι               |                             |

## GENERAL NOTES:

- 1. INDEMNIFICATION CLAUSE: THE CONTR ASSUME SOLE AND COMPLETE RESPO DURING THE COURSE OF CONSTRUCT SAFETY OF ALL PERSONS AND PROPE SHALL APPLY CONTINUOUSLY AND NO HOURS AND CONDITIONS. THE CONTR NOTAMITY AND HOL ATTEL MORE INDEMNITY AND HOLD AT&T MOBILITY HARMLESS FROM ANY AND ALL LIABI WITH THE PERFORMANCE OF THE WO
- PRIOR TO THE BEGINNING OF ANY CO 2 COURSE OF CONSTRUCTION WORK, T WITH "CALIFORNIA OCCUPATIONAL SA INCLUDING ALL REVISIONS AND AMEN
- ALL WORK SHALL CONFORM TO THE L THE STANDARD "SPECIFICATIONS FOR ADOPTED BY THE CITY, COUNTY OR S AND ADDENDUMS. THE EXISTENCE AND LOCATION OF U
- FACILITIES AS SHOWN HEREON ARE C RECORDS. OTHER FACILITIES MAY EX PRIOR TO THE START OF CONSTRUCT AND PROTECTIVE MEASURES TO PRE OR AGENCY FACILITIES WITHIN THE I ARE SHOWN ON THIS PLAN OR NOT.
- THE CONTRACTOR SHALL NOTIFY UND 227-2600, AT LEAST TWO WORKING DA EXCAVATION.
- 6. THE CONTRACTOR SHALL NOTIFY TH NSPECTION DEPARTMENT AT LEAS ANY WORK REQUIRING THEIR INVOLV
- ALL WORK AREA AND STREET TRAFFIC WITH THE SPECIFICATIONS OF THE WO AND SPECIFICATIONS FROM THE CITY,
- 8. THE CITY, COUNTY OR STATE SHALL THE PERMIT FOR THIS CONSTRUCTION
- THE MINIMUM COVER FOR ALL CONDU 36 INCHES TO THE FINISHED GRADE A
- 10. THE CONTRACTOR SHALL HDD OR OF CONCRETE DRIVEWAYS AND WALKW COUNTY OR STATE INSPECTOR.
- 11. ALL AC. AND/OR CONCRETE PAVEMEN DIRECTION OF THE CITY, COUNTY OR 12. ALL SHRUBS, PLANTS OR TREES THAT
- DURING THE COURSE OF THE WORK, SO AS TO RESTORE THE WORK SITE 13. IF DAMAGE OCCURS TO THE CITY OR SHALL IMMEDIATELY NOTIEY TRAFFIC
- 14. AT LEAST TWO DAYS PRIOR TO THE C THE POLICE TRAFFIC BUREAU AND TH
- 15. THE CONTRACTOR WILL BE RESPONS APPLICATION PERMIT FORMS ALONG INSURANCE FORMS, CLEARLY DEMON COUNTY OR STATE AS ALSO INSUREI THE AMOUNT OF \$\_1,000,000.00 FOR
- 16. VAULTS, PEDESTALS, CONDUITS AND ARE EITHER SPECIFIED ON THIS PLAN CONSTRUCTION ENGINEER. ANY AND TYPES OF MATERIAL MUST BE APPRO VRITING BEFORE INSTALLATION THE
- 17. ALL U.G. CONDUIT MUST BE SCHEDUL 18. CONDUIT REQUIREMENTS: UG-SCHEE

# 19. GROUND REQUIREMENTS:

TO BE SCH

5/8" ROD-1 #2 GROUN WOOD MOL

- 20. POWER REQUIREMENT FOR 3 WIRE SE 21. CONTRACTOR SHALL NOTIFY POWER TO START OF CONSTRUCTION FOR CO
- 22. ANY AND ALL PROPOSED SITE MODIFI OF THIS CELLULAR SITE MUST BE CON REGULATIONS AS PRESCRIBED BY ST. CELLULAR SITE MUST BE APPROVED E AN EQUALLY QUALIFIED ENGINEERING