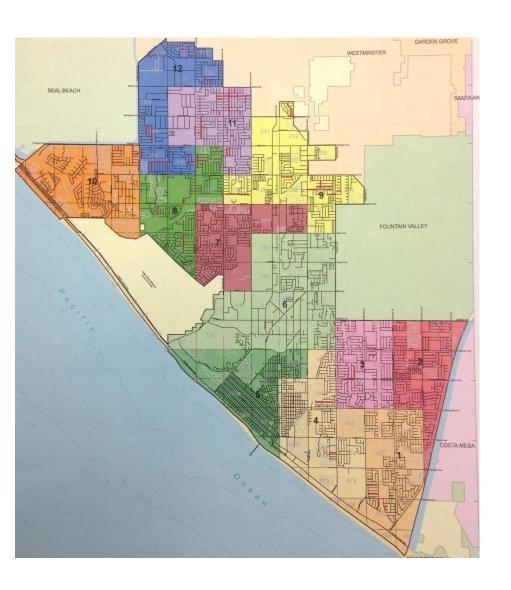

### Residential Paving Program

12<sup>th</sup> (final) year - Residential Paving Phases within program

- Tree Maintenance Fall
- Concrete Rehabilitation Winter
- Street Paving Spring
- Slurry Seal Spring