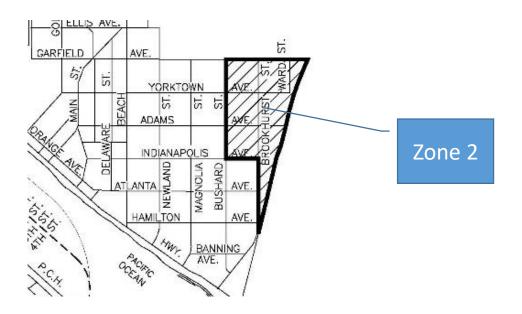

## Zone 2 Residential Overlay

 This project will rehabilitate the pavement for approximately 120 of the worst residential street segments in Maintenance Zone 2. Work will include limited localized pavement repairs, crack sealing, cold milling, striping, and an asphalt overlay.

## **Zone 2 Residential Overlay**