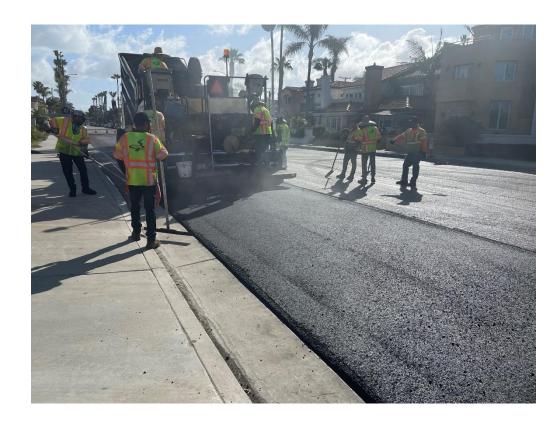

## Zone 2 Residential Overlay

 This project will rehabilitate the pavement for approximately 120 of the worst residential street segments in Maintenance Zone 2. Work will include limited localized pavement repairs, crack sealing, cold milling, striping, and an asphalt overlay.

#### **Street Construction**