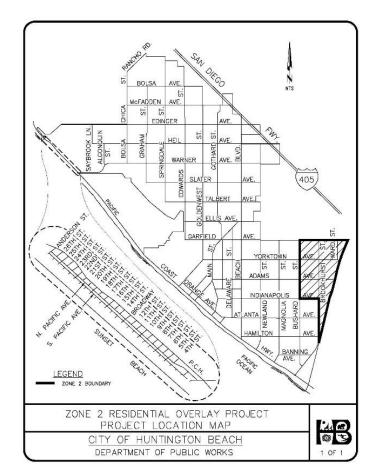

## Zone 2 Residential Overlay

 This project will rehabilitate the pavement for approximately 120 of the worst residential street segments in Maintenance Zone 2. Work will include limited localized pavement repairs, crack sealing, cold milling, striping, and an asphalt overlay.

## **Zone 2 Residential Overlay**