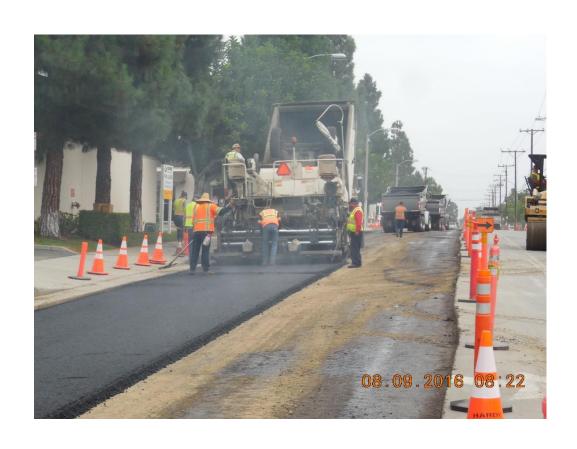

## Zone 2 Residential Overlay

 This project will rehabilitate the pavement for approximately 120 of the worst residential street segments in Maintenance Zone 2. Work will include limited localized pavement repairs, crack sealing, cold milling, striping, and an asphalt overlay.

#### **Street Construction**