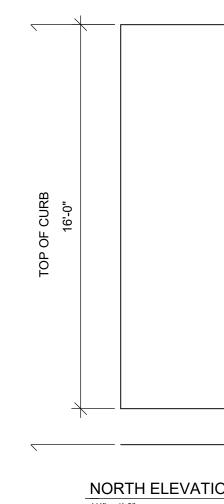

Descent a constructionDescent a construction</t

EAST ELEVATION

NORTH ELEVATION

## 

BROWN PAINTED CONCRETE

BEIGE PAINTED BRICK

PREPARED BY PROJECT DATE SHEET

JJB 221020 10.31.2022

CONTENT ELEVATIONS

CLIENT SHORELIFE CHURCH 5772 MCFADDEN AVE HUNTINGTON BEACH, CA 92649

PROJECT NEW YOUTH CENTER 15541 PRODUCT LANE HUNTINGTON BEACH, CA 92649