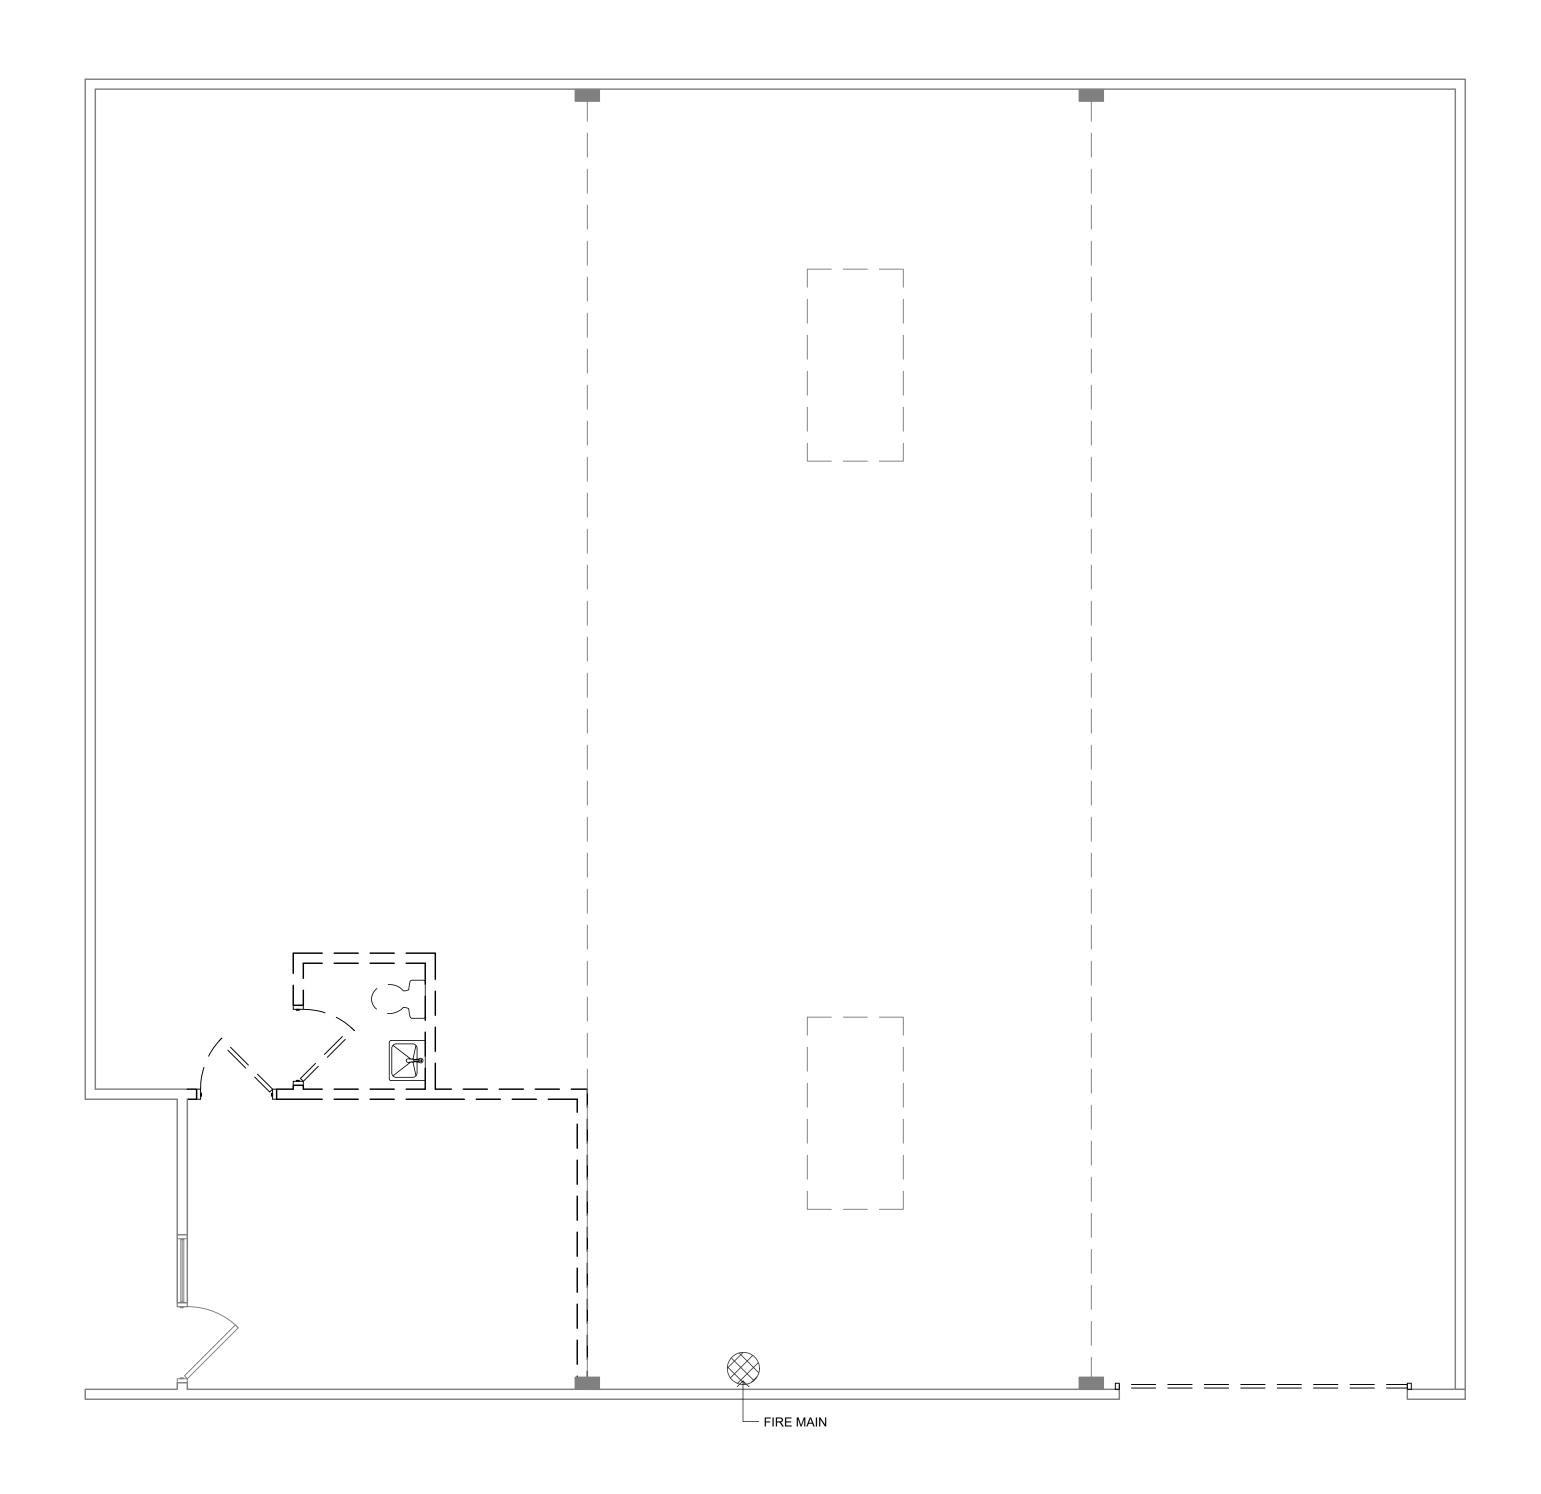

JJB

221020

10.31.2022

DEMOLITION FLOOR PLAN 1/4" = 1'-0"

PREPARED BY PROJECT DATE SHEET JJB 221020 10.31.2022

CONTENT DEMOLITION FLOOR PLAN

CLIENT SHORELIFE CHURCH 5772 MCFADDEN AVE HUNTINGTON BEACH, CA 92649

11TH FLOOR COSTA MESA, CA 92626 949.274.6585 JJABDESIGN@GMAIL.COM JASON BLACKMORE

DEMOLITION FLOOR PLAN 1/4" = 1'-0"

PREPARED BY PROJECT DATE SHEET JJB 221020 10.31.2022

CONTENT DEMOLITION FLOOR PLAN

CLIENT SHORELIFE CHURCH 5772 MCFADDEN AVE HUNTINGTON BEACH, CA 92649