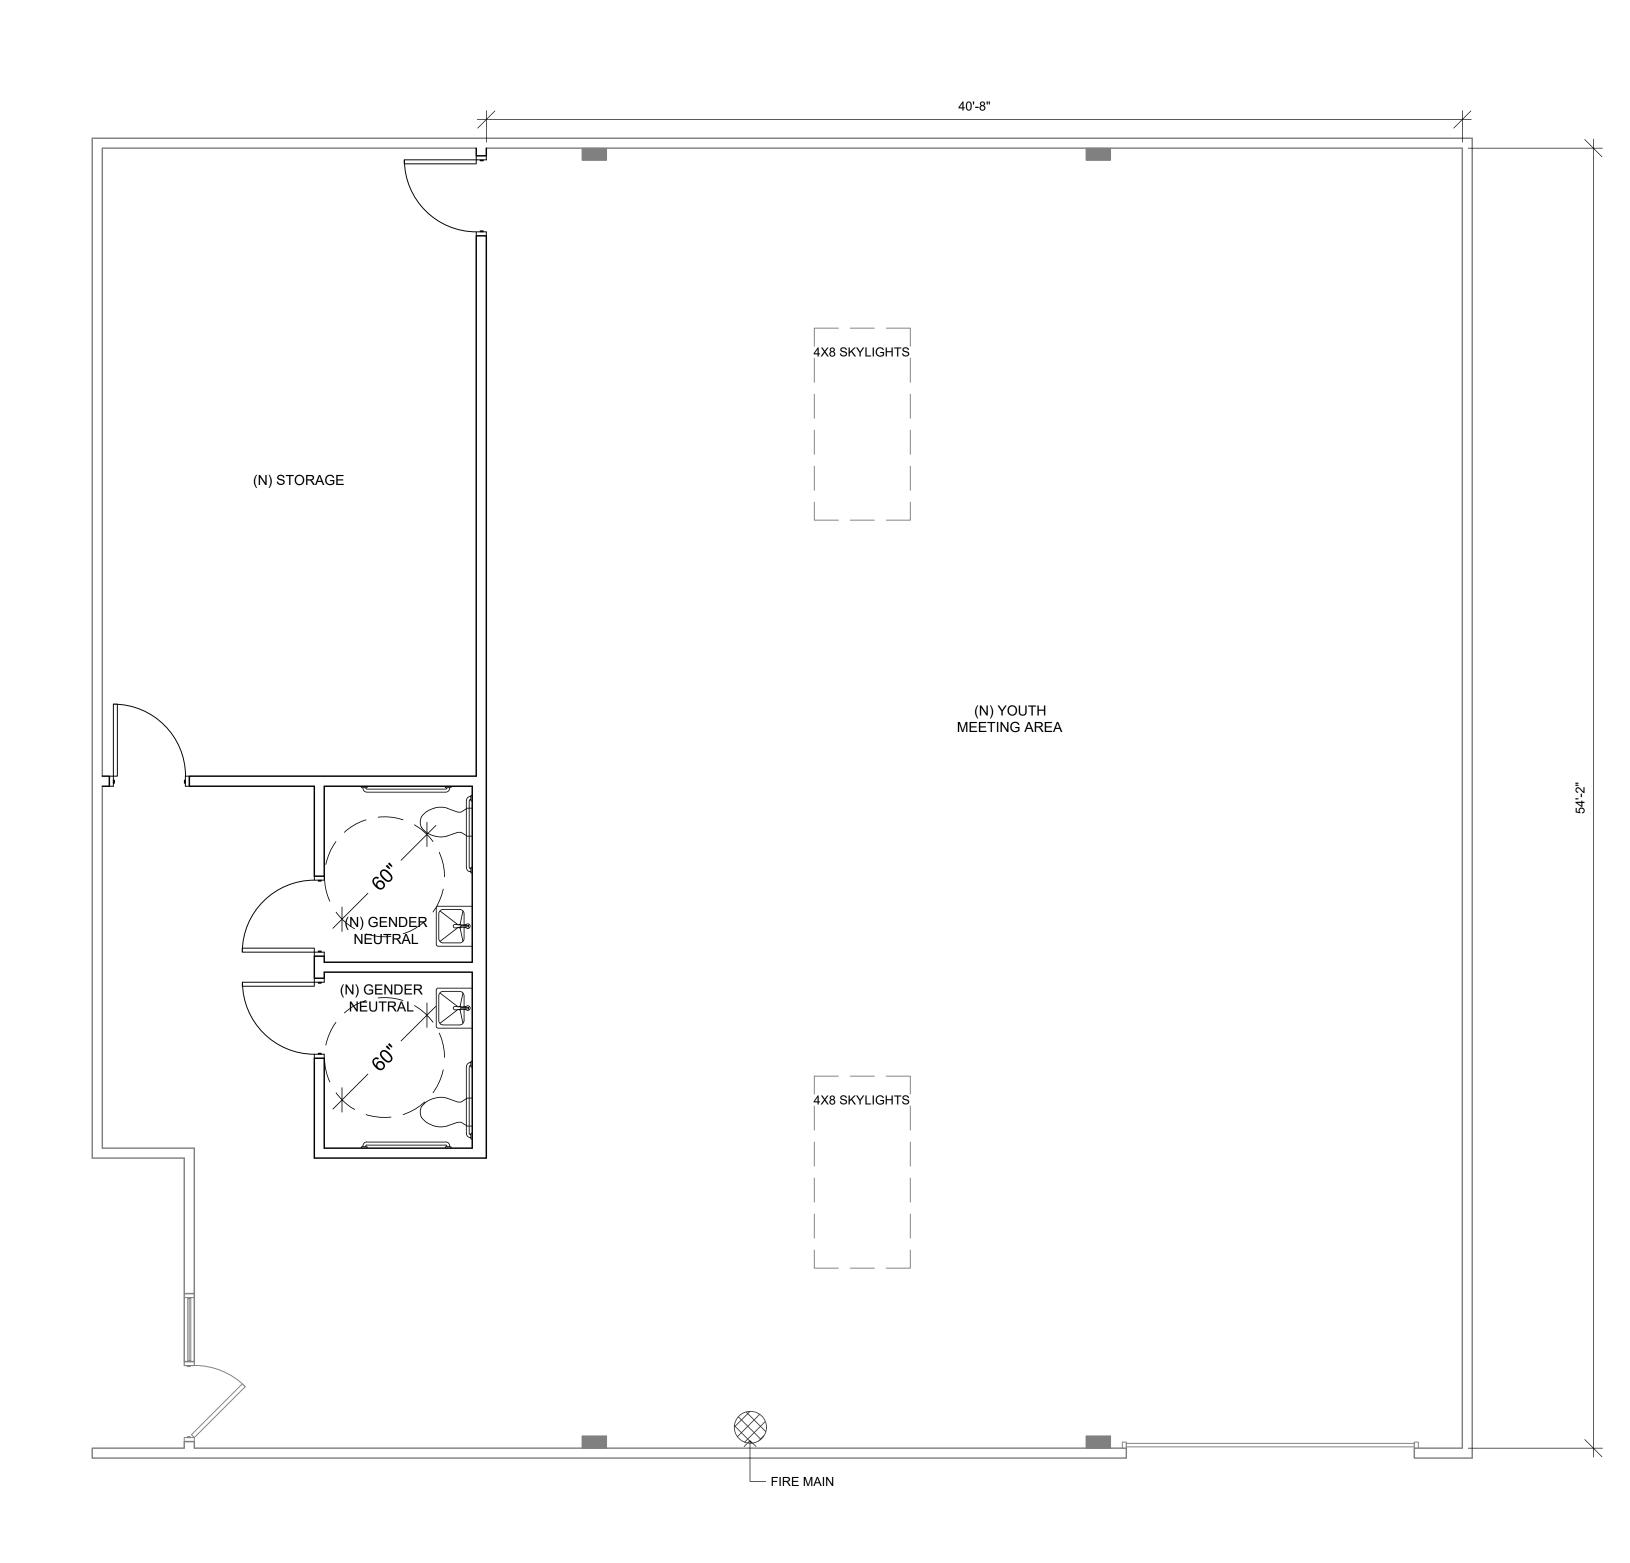

PROJECT NEW YOUTH CENTER 15541 PRODUCT LANE HUNTINGTON BEACH, CA 92649

PROPOSED FLOOR PLAN 1/4" = 1'-0"

PREPARED BY PROJECT DATE SHEET JJB 221020 10.31.2022

CONTENT PROPOSED FLOOR PLAN

CLIENT SHORELIFE CHURCH 5772 MCFADDEN AVE HUNTINGTON BEACH, CA 92649

PROJECT NEW YOUTH CENTER 15541 PRODUCT LANE HUNTINGTON BEACH, CA 92649

PROPOSED FLOOR PLAN 1/4" = 1'-0"

JJB

221020

10.31.2022

PREPARED BY PROJECT DATE SHEET

CONTENT PROPOSED FLOOR PLAN

CLIENT SHORELIFE CHURCH 5772 MCFADDEN AVE HUNTINGTON BEACH, CA 92649