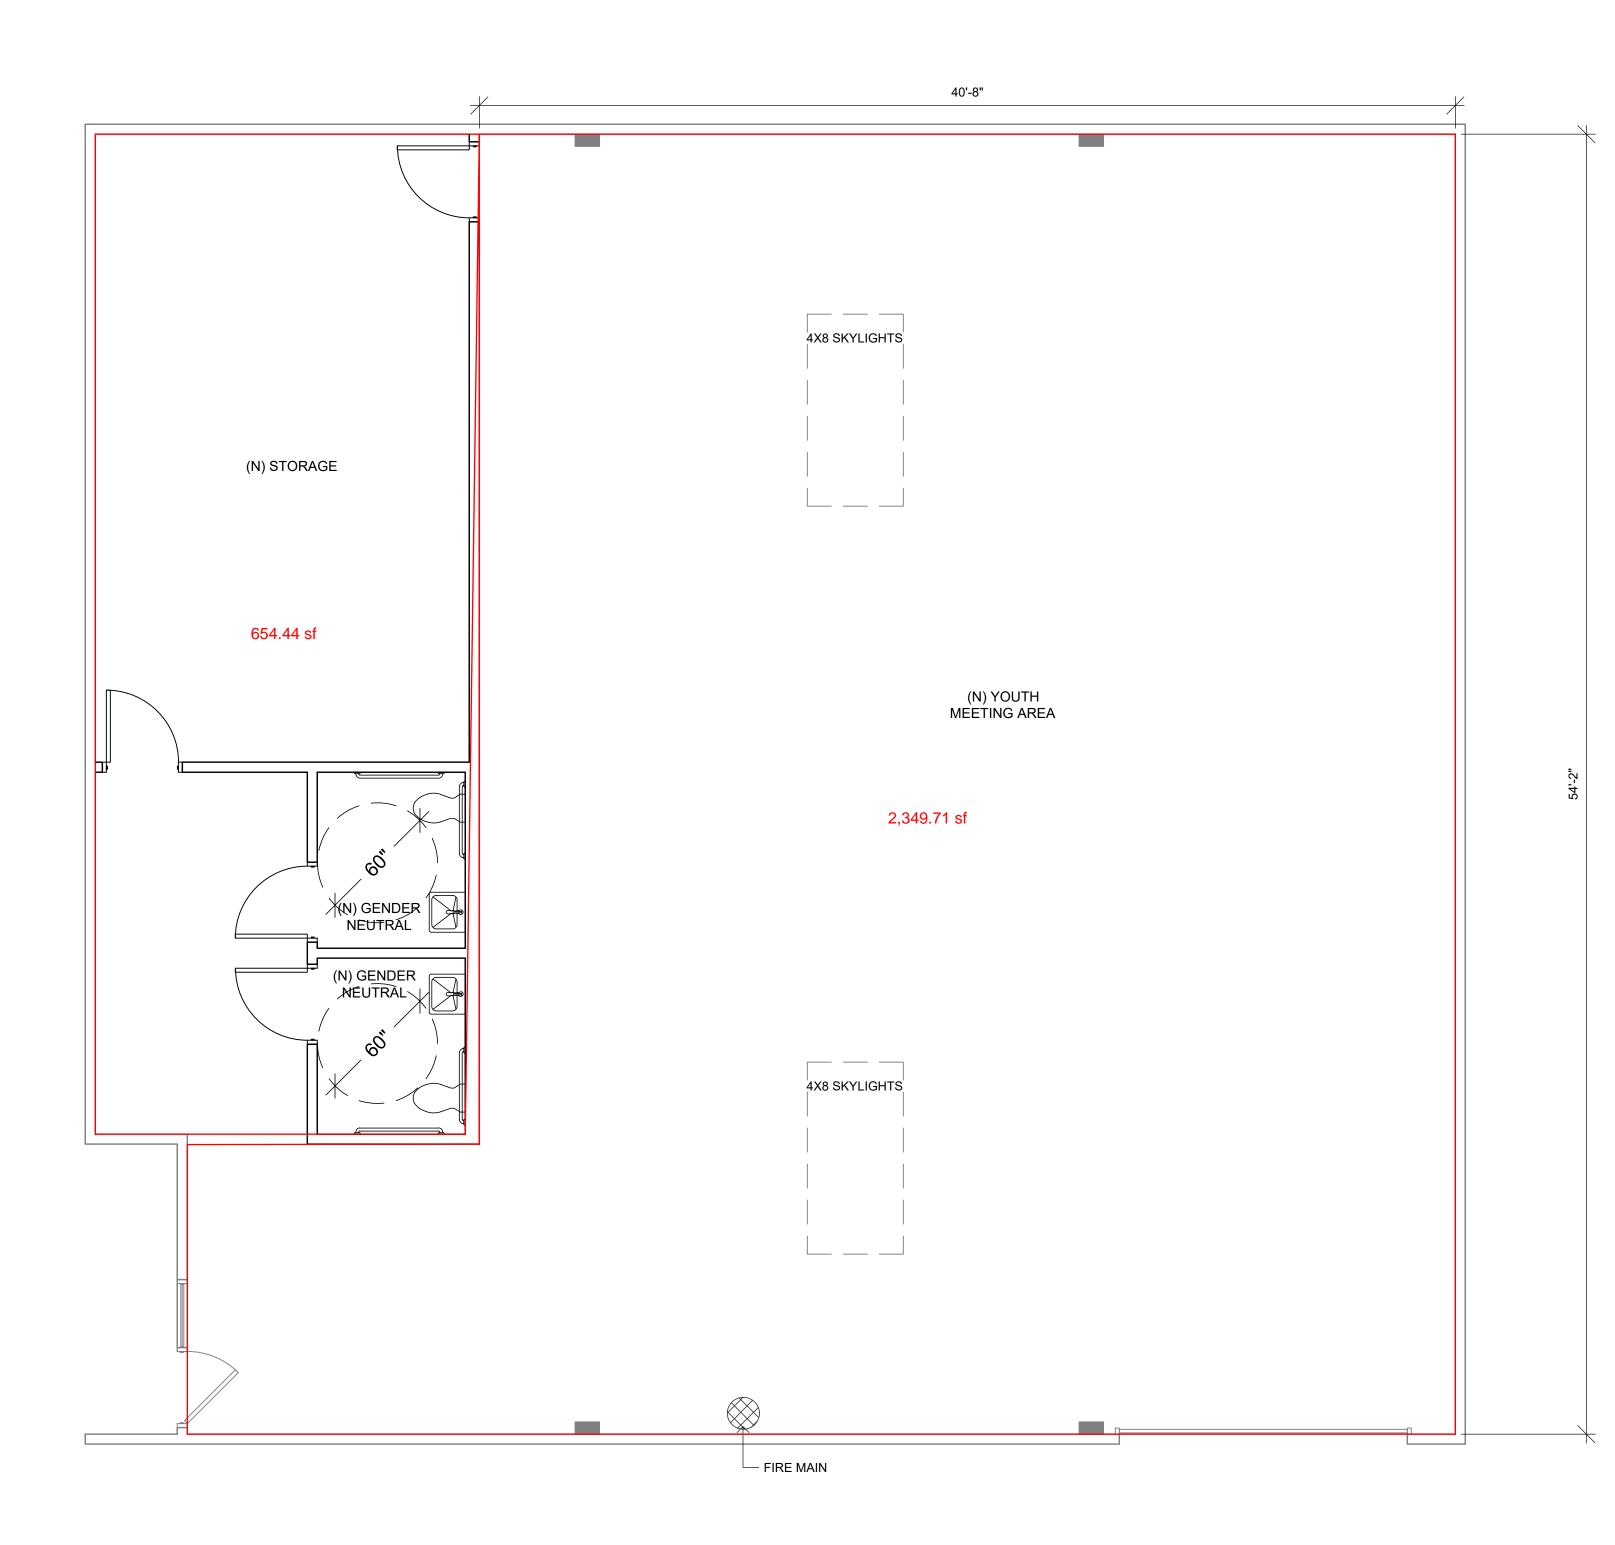

PROJECT NEW YOUTH CENTER 15541 PRODUCT LANE HUNTINGTON BEACH, CA 92649

PROPOSED FLOOR PLAN 1/4" = 1'-0"

JJB

221020

10.31.2022

PREPARED BY PROJECT DATE SHEET

CONTENT PROPOSED FLOOR PLAN

CLIENT SHORELIFE CHURCH 5772 MCFADDEN AVE HUNTINGTON BEACH, CA 92649

PROJECT NEW YOUTH CENTER 15541 PRODUCT LANE HUNTINGTON BEACH, CA 92649

PROPOSED FLOOR PLAN 1/4" = 1'-0"

PREPARED BY PROJECT DATE SHEET JJB 221020 10.31.2022

CONTENT PROPOSED FLOOR PLAN

CLIENT SHORELIFE CHURCH 5772 MCFADDEN AVE HUNTINGTON BEACH, CA 92649

NEW YOUTH CENTER 15541 PRODUCT LANE HUNTINGTON BEACH, CA 92649

PROJECT

2349/35 = 67

2350 + 655 = 3,005

DES

IGN 600 ANTON BOULEVARD 11TH FLOOR COSTA MESA, CA 92626 949.274.6585 JJABDESIGN@GMAIL.COM JASON BLACKMORE