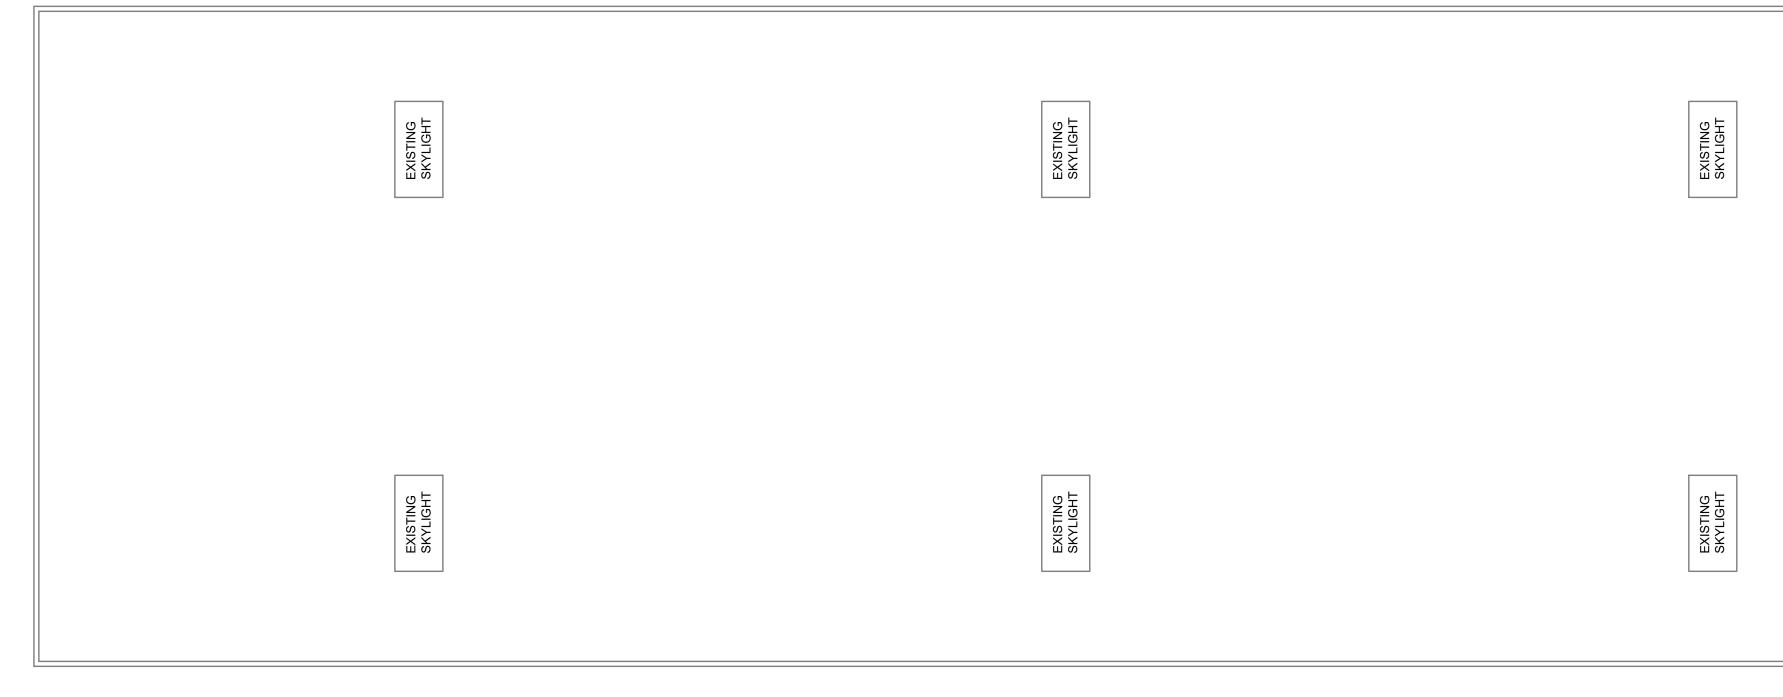

/\_`

ROOF PLAN 1/8" = 1'-0"

PREPARED BY PROJECT DATE SHEET JJB 221020 10.31.2022

CONTENT EXISTING ROOF PLAN

CLIENT SHORELIFE CHURCH 5772 MCFADDEN AVE HUNTINGTON BEACH, CA 92649

PROJECT NEW YOUTH CENTER 15541 PRODUCT LANE HUNTINGTON BEACH, CA 92649