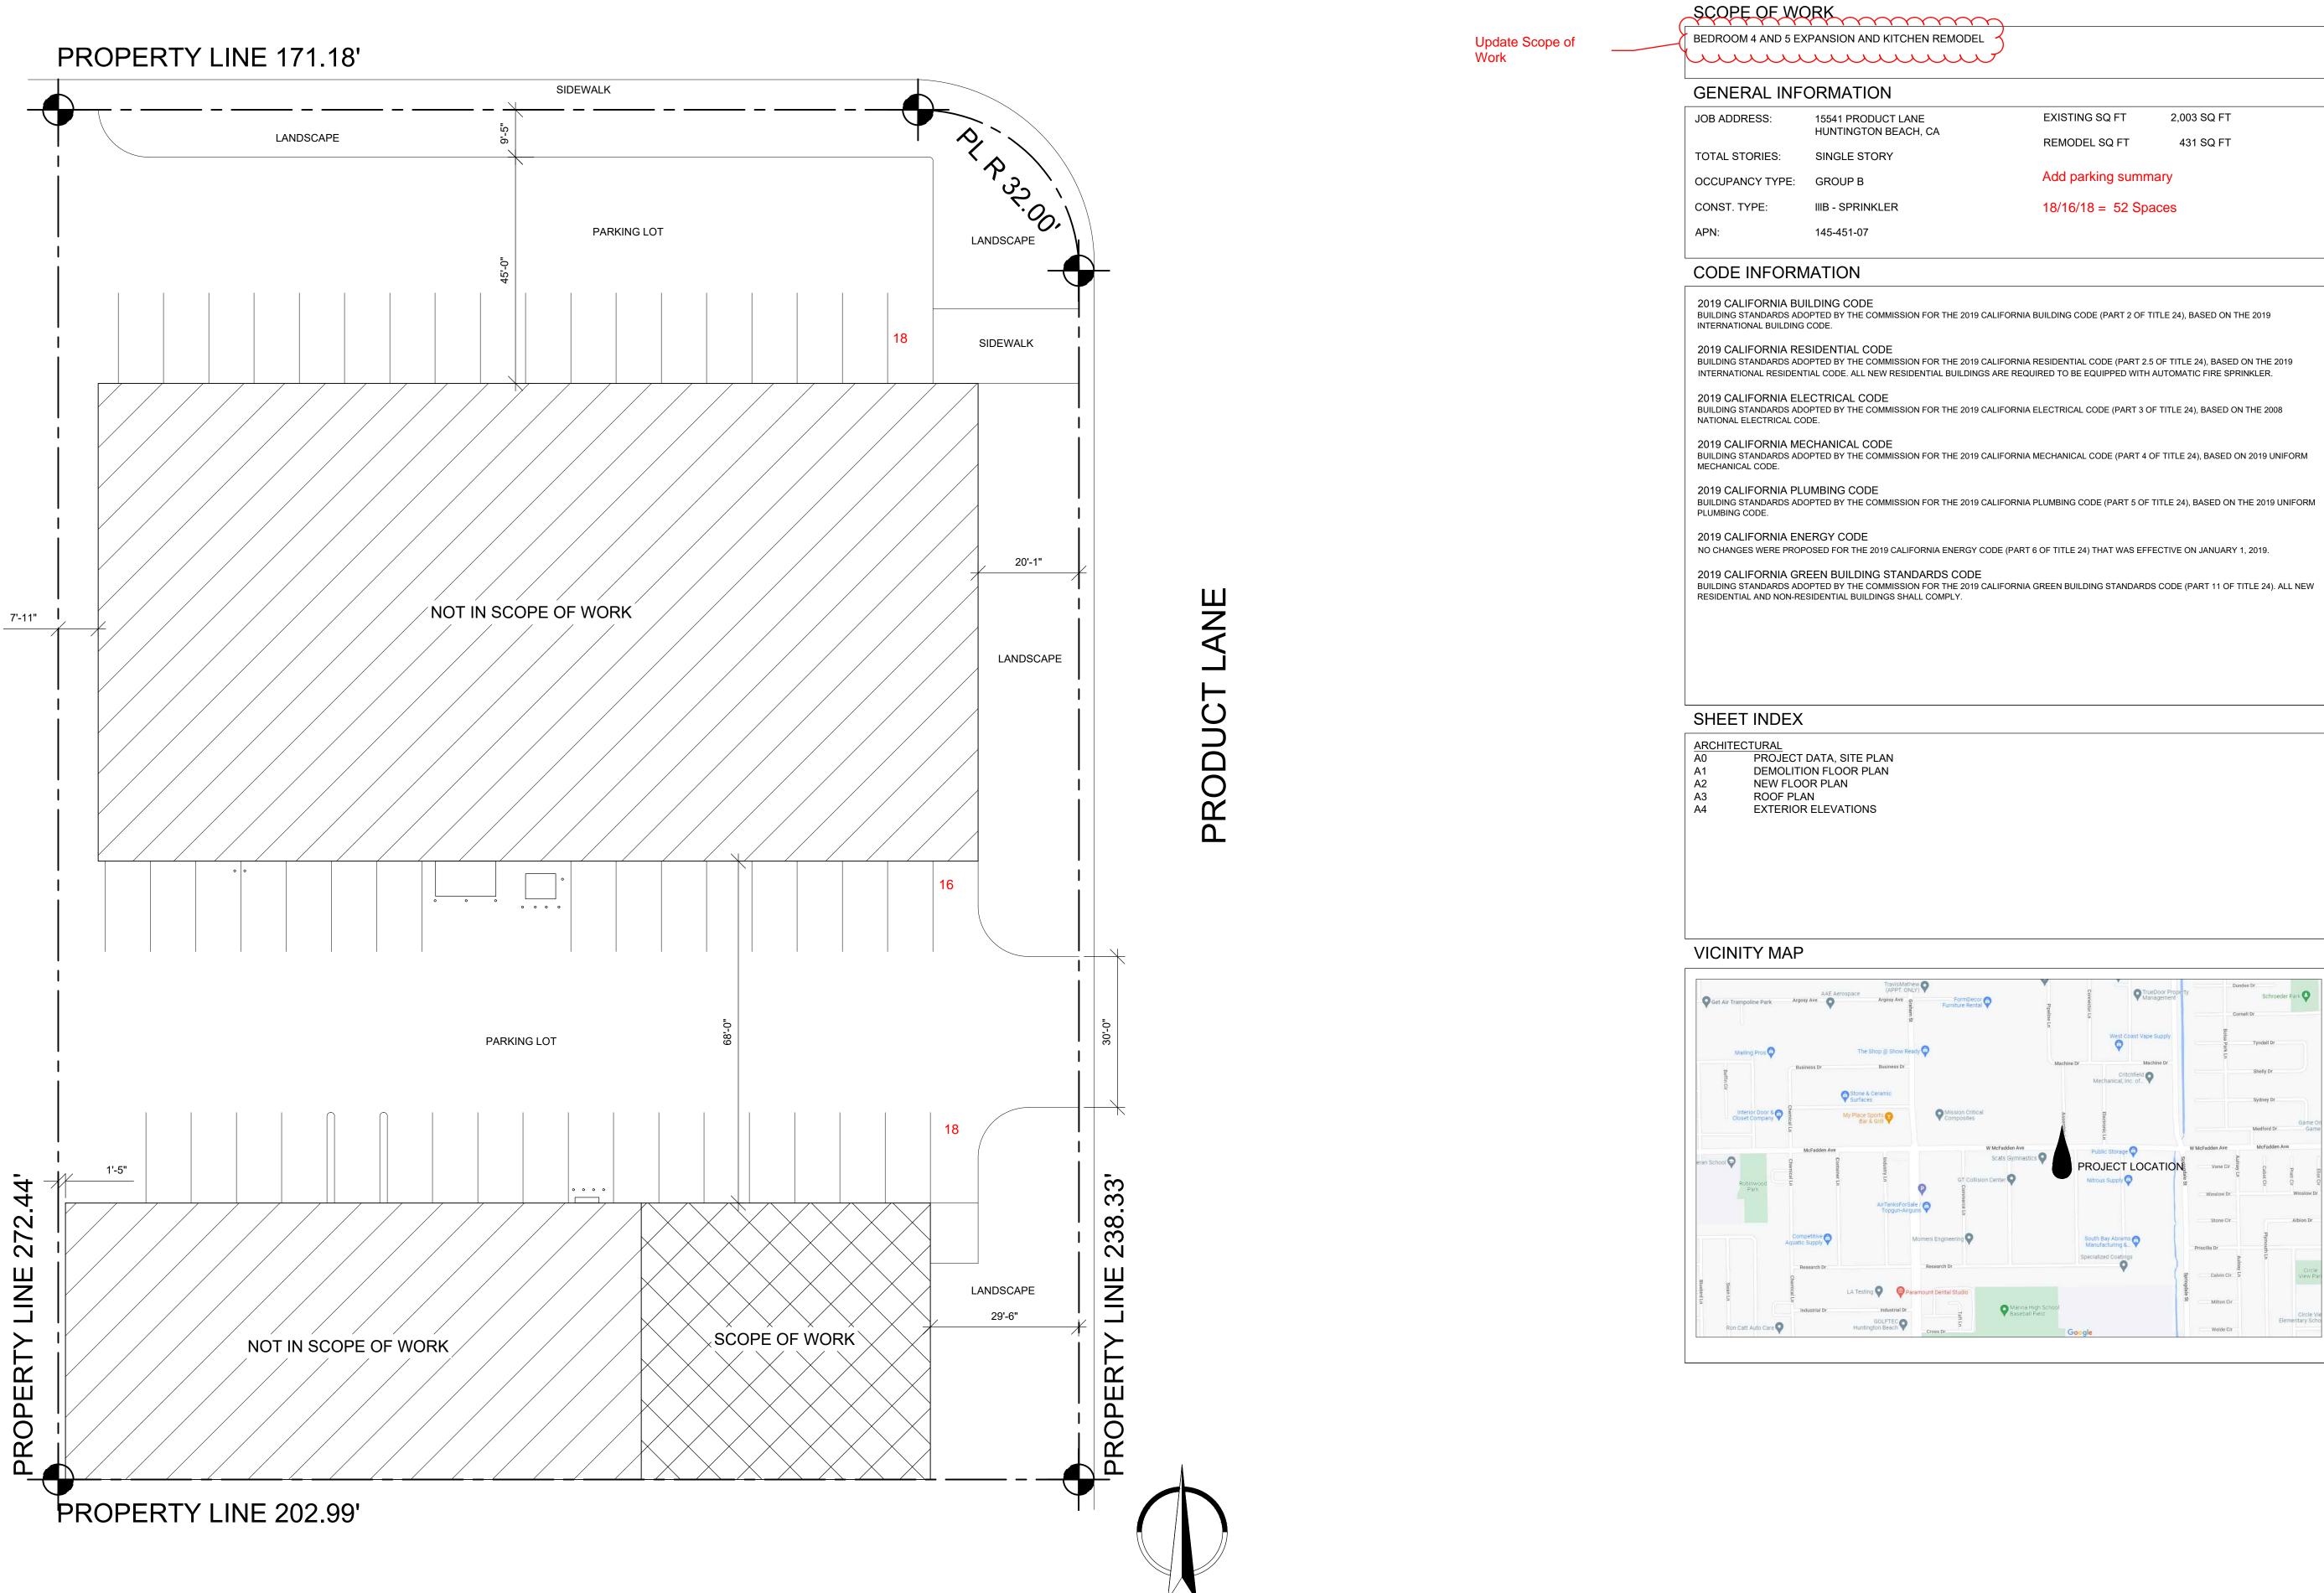

# 



# 600 ANTON BOULEVARD

11TH FLOOR COSTA MESA, CA 92626 949.274.6585 JJABDESIGN@GMAIL.COM JASON BLACKMORE

NEW YOUTH CENTER 15541 PRODUCT LANE HUNTINGTON BEACH, CA 92649

SHORELIFE CHURCH 5772 MCFADDEN AVE HUNTINGTON BEACH, CA 92649

CLIENT

CONTENT

SITE PLAN

PREPARED BY

PROJECT

DATE

SHEET

PROJECT



JJB

221020

10.31.2022



DEMOLITION FLOOR PLAN 1/4" = 1'-0"



PREPARED BY PROJECT DATE SHEET JJB 221020 10.31.2022

CONTENT DEMOLITION FLOOR PLAN

CLIENT SHORELIFE CHURCH 5772 MCFADDEN AVE HUNTINGTON BEACH, CA 92649

PROJECT NEW YOUTH CENTER 15541 PRODUCT LANE HUNTINGTON BEACH, CA 92649





PROPOSED FLOOR PLAN 1/4" = 1'-0"



JJB

221020

10.31.2022

PREPARED BY PROJECT DATE SHEET

CONTENT PROPOSED FLOOR PLAN

CLIENT SHORELIFE CHURCH 5772 MCFADDEN AVE HUNTINGTON BEACH, CA 92649

NEW