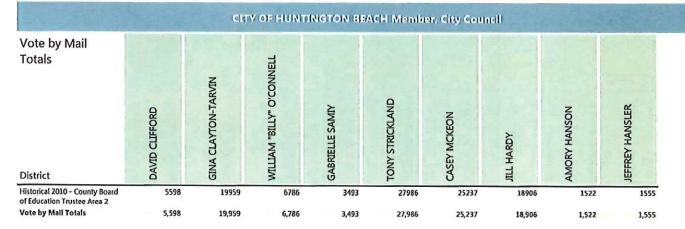

#### MEMBER OF THE CITY COUNCIL

| PAT BURNS                 | 37,266 |
|---------------------------|--------|
| TONY STRICKLAND           | 36,805 |
| GRACEY VAN DER MARK       | 33,833 |
| CASEY MCKEON              | 33,455 |
| GINA CLAYTON-TARVIN       | 21,630 |
| JILL HARDY                | 20,788 |
| KENNETH INOUYE            | 20,029 |
| OSCAR D. RODRIGUEZ        | 18,602 |
| BRIAN BURLEY              | 12,555 |
| WILLIAM "BILLY" O'CONNELL | 7,903  |
| DAVID CLIFFORD            | 6,614  |
| VERA FAIR                 | 6,325  |
| MIKE VOGLER               | 5,153  |
| BOBBY BRITTON             | 4,639  |
| GABRIELLE SAMIY           | 4,052  |
| AMORY HANSON              | 1,792  |
| JEFFREY HANSLER           | 1,774  |
| ROBERT V. REIDER          | 978    |
|                           |        |

| VOTE CENTER BALLOTS CAST:  | 14,718 |
|----------------------------|--------|
| VOTE-BY-MAIL BALLOTS CAST: | 68,198 |
| TOTAL BALLOTS CAST:        | 82,916 |