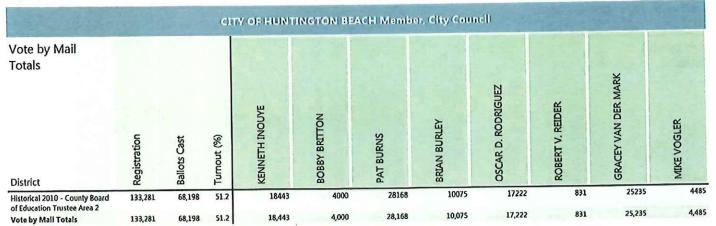

#### MEMBER OF THE CITY COUNCIL

| PAT BURNS                 | 37,266 |
|---------------------------|--------|
| TONY STRICKLAND           | 36,805 |
| GRACEY VAN DER MARK       | 33,833 |
| CASEY MCKEON              | 33,455 |
| GINA CLAYTON-TARVIN       | 21,630 |
| JILL HARDY                | 20,788 |
| KENNETH INOUYE            | 20,029 |
| OSCAR D. RODRIGUEZ        | 18,602 |
| BRIAN BURLEY              | 12,555 |
| WILLIAM "BILLY" O'CONNELL | 7,903  |
| DAVID CLIFFORD            | 6,614  |
| VERA FAIR                 | 6,325  |
| MIKE VOGLER               | 5,153  |
| BOBBY BRITTON             | 4,639  |
| GABRIELLE SAMIY           | 4,052  |
| AMORY HANSON              | 1,792  |
| JEFFREY HANSLER           | 1,774  |
| ROBERT V. REIDER          | 978    |
|                           |        |

| VOTE CENTER BALLOTS CAST:  | 14,718 |
|----------------------------|--------|
| VOTE-BY-MAIL BALLOTS CAST: | 68,198 |
| TOTAL BALLOTS CAST:        | 82,916 |