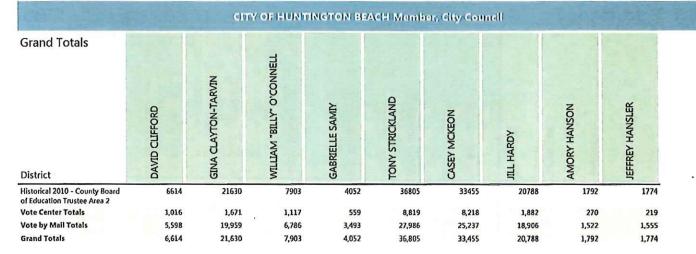

#### MEMBER OF THE CITY COUNCIL

| PAT BURNS                 | 37,266 |
|---------------------------|--------|
| TONY STRICKLAND           | 36,805 |
| GRACEY VAN DER MARK       | 33,833 |
| CASEY MCKEON              | 33,455 |
| GINA CLAYTON-TARVIN       | 21,630 |
| JILL HARDY                | 20,788 |
| KENNETH INOUYE            | 20,029 |
| OSCAR D. RODRIGUEZ        | 18,602 |
| BRIAN BURLEY              | 12,555 |
| WILLIAM "BILLY" O'CONNELL | 7,903  |
| DAVID CLIFFORD            | 6,614  |
| VERA FAIR                 | 6,325  |
| MIKE VOGLER               | 5,153  |
| BOBBY BRITTON             | 4,639  |
| GABRIELLE SAMIY           | 4,052  |
| AMORY HANSON              | 1,792  |
| JEFFREY HANSLER           | 1,774  |
| ROBERT V. REIDER          | 978    |
|                           |        |