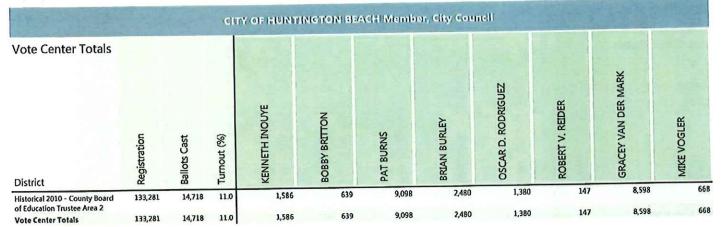

#### MEMBER OF THE CITY COUNCIL

| PAT BURNS                 | 37,266 |
|---------------------------|--------|
| TONY STRICKLAND           | 36,805 |
| GRACEY VAN DER MARK       | 33,833 |
| CASEY MCKEON              | 33,455 |
| GINA CLAYTON-TARVIN       | 21,630 |
| JILL HARDY                | 20,788 |
| KENNETH INOUYE            | 20,029 |
| OSCAR D. RODRIGUEZ        | 18,602 |
| BRIAN BURLEY              | 12,555 |
| WILLIAM "BILLY" O'CONNELL | 7,903  |
| DAVID CLIFFORD            | 6,614  |
| VERA FAIR                 | 6,325  |
| MIKE VOGLER               | 5,153  |
| BOBBY BRITTON             | 4,639  |
| GABRIELLE SAMIY           | 4,052  |
| AMORY HANSON              | 1,792  |
| JEFFREY HANSLER           | 1,774  |
| ROBERT V. REIDER          | 978    |
|                           |        |

| VOTE CENTER BALLOTS CAST:  | 14,718 |
|----------------------------|--------|
| VOTE-BY-MAIL BALLOTS CAST: | 68,198 |
| TOTAL BALLOTS CAST:        | 82,916 |