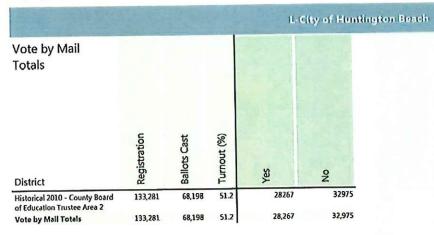

NOW, THEREFORE, THE CITY COUNCIL OF THE CITY OF HUNTINGTON BEACH, CALIFORNIA, DOES RESOLVE, DECLARE, DETERMINE AND ORDER AS FOLLOWS:

SECTION 1. That the whole number of Election Day Vote Center ballots cast in the City was 14,718; the whole number of Vote-By-Mail ballots cast in the City was 68,198; making a total of 82,916 ballots cast in the City.