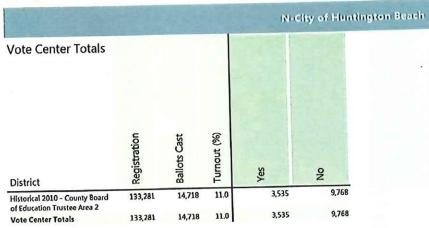

### District Results Report - November 08, 2022

O-City of Huntington Beach

Page 3903

.

**Vote Center Totals** 

| vote center Totals                                              |         |        |            |                |       |
|-----------------------------------------------------------------|---------|--------|------------|----------------|-------|
|                                                                 |         |        |            |                |       |
|                                                                 |         |        |            |                |       |
|                                                                 |         |        | -          |                |       |
|                                                                 |         |        |            |                |       |
|                                                                 |         |        |            | 1 mar 18       |       |
|                                                                 |         |        |            |                |       |
|                                                                 | G       | Cast   | (%         |                |       |
|                                                                 | te      | ů      | ц<br>н     | 0.0            |       |
|                                                                 | list    | ots    | urnout (%) |                |       |
| District                                                        | Rec     | Ball   | 5          | Yes            | °2    |
| Orange County                                                   | 133,281 | 14,718 | . 11.0     |                | 8.822 |
| Orange County                                                   | 133,281 | 14,718 | 11.0       | 5,189<br>5,189 | 8,822 |
| 47th Congressional District                                     | 133,281 | 14,718 | 11.0       | 5,189          | 8,822 |
| 36th Senate District                                            | 133,281 | 14,718 | 11.0       | 5,189          | 8,822 |
| 70th Assembly District                                          | 10,774  | 1,071  | 9.9        | 415            | 590   |
| 72nd Assembly District                                          | 122,507 | 13,647 | 11.1       | 4,774          | 8,232 |
| 1st Supervisorial District                                      | 133,281 | 14,718 | 11.0       | 5,189          | 8,822 |
| Huntington Beach                                                | 133,281 | 14,718 | 11.0       | 5,189          | 8,822 |
| State Board of Equalization                                     | 133,281 | 14,718 | 11.0       | 5,189          | 8,822 |
| (4th District)<br>County Board of Education                     | 133,281 | 14,718 | 11.0       | 5,189          | 8,822 |
| Trustee Area 2                                                  | 133 861 |        |            |                |       |
| Coast Community College<br>District                             | 133,281 | 14,718 | 11.0       | 5,189          | 8,822 |
| Coast Community College<br>District Trustee Area 1              | 36,849  | 3,643  | 9.9        | 1,286          | 2,175 |
| Coast Community College<br>District Trustee Area 3              | 78,619  | 8,988  | 11.4       | 3,174          | 5,384 |
| Coast Community College<br>District Trustee Area 4              | 17,813  | 2,087  | 11.7       | 729            | 1,263 |
| Fountain Valley School District                                 | 11,865  | 1,303  | 11.0       | 445            | 794   |
| Huntington Beach City School                                    | 60,088  | 7,205  | 12.0       | 2,580          | 4,292 |
| District<br>Huntington Beach City School                        | 12,517  | 1,444  | 11.5       | 529            | 854   |
| District Trustee Area 1<br>Huntington Beach City School         | 11,731  | 1,326  | 11.3       | 462            | 799   |
| District Trustee Area 2<br>Huntington Beach City School         | 11,747  | 1,523  | 13.0       | 565            | 871   |
| District Trustee Area 3<br>Huntington Beach City School         | 11,895  | 1,352  | 11.4       | 503            | 795   |
| District Trustee Area 4<br>Huntington Beach City School         | 12,197  | 1,560  | 12.8       | 521            | 973   |
| District Trustee Area 5                                         |         | 0      |            | 521            | 975   |
| Ocean View School District                                      | \$5,879 | 5,693  | 10.2       | 1,981          | 3,440 |
| Westminster School District<br>Westminster School District      | 5,259   | 504    | 9.6        | 178            | 290   |
| Trustee Area 5                                                  | 5,259   | 504    | 9.6        | 178            | 290   |
| Huntington Beach Union High<br>School District                  | 133,091 | 14,705 | 11.0       | 5,184          | 8,816 |
| Los Alamitos Unified School<br>District                         | 190     | 13     | 6.8        | 5              | 6     |
| Los Alamitos Unified School<br>District Trustee Area 4          | 190     | 13     | 6.8        | 5              | 6     |
| Municipal Water District Of<br>Orange County                    | 133,281 | 14,718 | 11.0       | 5,189          | 8,822 |
| Municipal Water District of<br>Orange County Div 4              | 133,281 | 14,718 | 11.0       | 5,189          | 8,822 |
| Orange County Water District                                    | 133,281 | 14,718 | 11.0       | 5,189          | 8.822 |
| Orange County Water District                                    | 133,281 | 14,718 | 11.0       | 5,189          | 8,822 |
| Division 6<br>Sunset Beach Sanitary District                    | 630     | 105    | 16.7       |                |       |
| Historical 2010 - 48th                                          | 133,281 | 14,718 | 11.0       | 41<br>5,189    | 59    |
| Congressional District                                          | 135,201 | 14,710 | 11.0       | 5,169          | 8,822 |
| Historical 2010 - 34th Senate<br>District                       | 61,825  | 6,283  | 10.2       | 2,176          | 3,802 |
| Historical 2010 – 37th Senate<br>District                       | 71,456  | 8,435  | 11.8       | 3,013          | 5,020 |
| Historical 2010 - 72nd<br>Assembly District                     | 65,299  | 6,686  | 10.2       | 2,326          | 4,033 |
| Historical 2010 - 74th<br>Assembly District                     | 67,982  | 8,032  | 11.8       | 2,863          | 4,789 |
| Historical 2010 - State Board of<br>Equalization (4th District) | 133,281 | 14,718 | 11.0       | 5,189          | 8,822 |
| Historical 2010 - 2nd<br>Supervisorial District                 | 133,281 | 14,718 | 11.0       | 5,189          | 8,822 |
|                                                                 |         |        | 1          |                |       |

| Cart Market                                       |              |              |             | 0.0   | ity of Hunting | ion Bead |
|---------------------------------------------------|--------------|--------------|-------------|-------|----------------|----------|
| Vote Center Totals                                |              |              |             |       |                |          |
| District                                          | Registration | Ballots Cast | Turnout (%) | Yes   | 2              |          |
| Historical 2010 - County Board                    | 133,281      | 14,718       | 11.0        | 5,189 | 8,822          |          |
| of Education Trustee Area 2<br>Vote Center Totals | 133,281      | 14,718       | 11.0        | 5,189 | 8,822          |          |