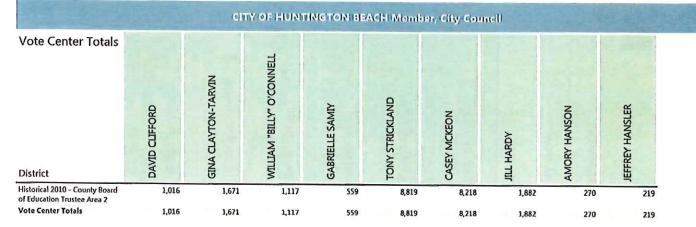

#### MEMBER OF THE CITY COUNCIL

| PAT BURNS                 | 37,266 |
|---------------------------|--------|
| TONY STRICKLAND           | 36,805 |
| GRACEY VAN DER MARK       | 33,833 |
| CASEY MCKEON              | 33,455 |
| GINA CLAYTON-TARVIN       | 21,630 |
| JILL HARDY                | 20,788 |
| KENNETH INOUYE            | 20,029 |
| OSCAR D. RODRIGUEZ        | 18,602 |
| BRIAN BURLEY              | 12,555 |
| WILLIAM "BILLY" O'CONNELL | 7,903  |
| DAVID CLIFFORD            | 6,614  |
| VERA FAIR                 | 6,325  |
| MIKE VOGLER               | 5,153  |
| BOBBY BRITTON             | 4,639  |
| GABRIELLE SAMIY           | 4,052  |
| AMORY HANSON              | 1,792  |
| JEFFREY HANSLER           | 1,774  |
| ROBERT V. REIDER          | 978    |
|                           |        |

| VOTE CENTER BALLOTS CAST:  | 14,718 |
|----------------------------|--------|
| VOTE-BY-MAIL BALLOTS CAST: | 68,198 |
| TOTAL BALLOTS CAST:        | 82,916 |