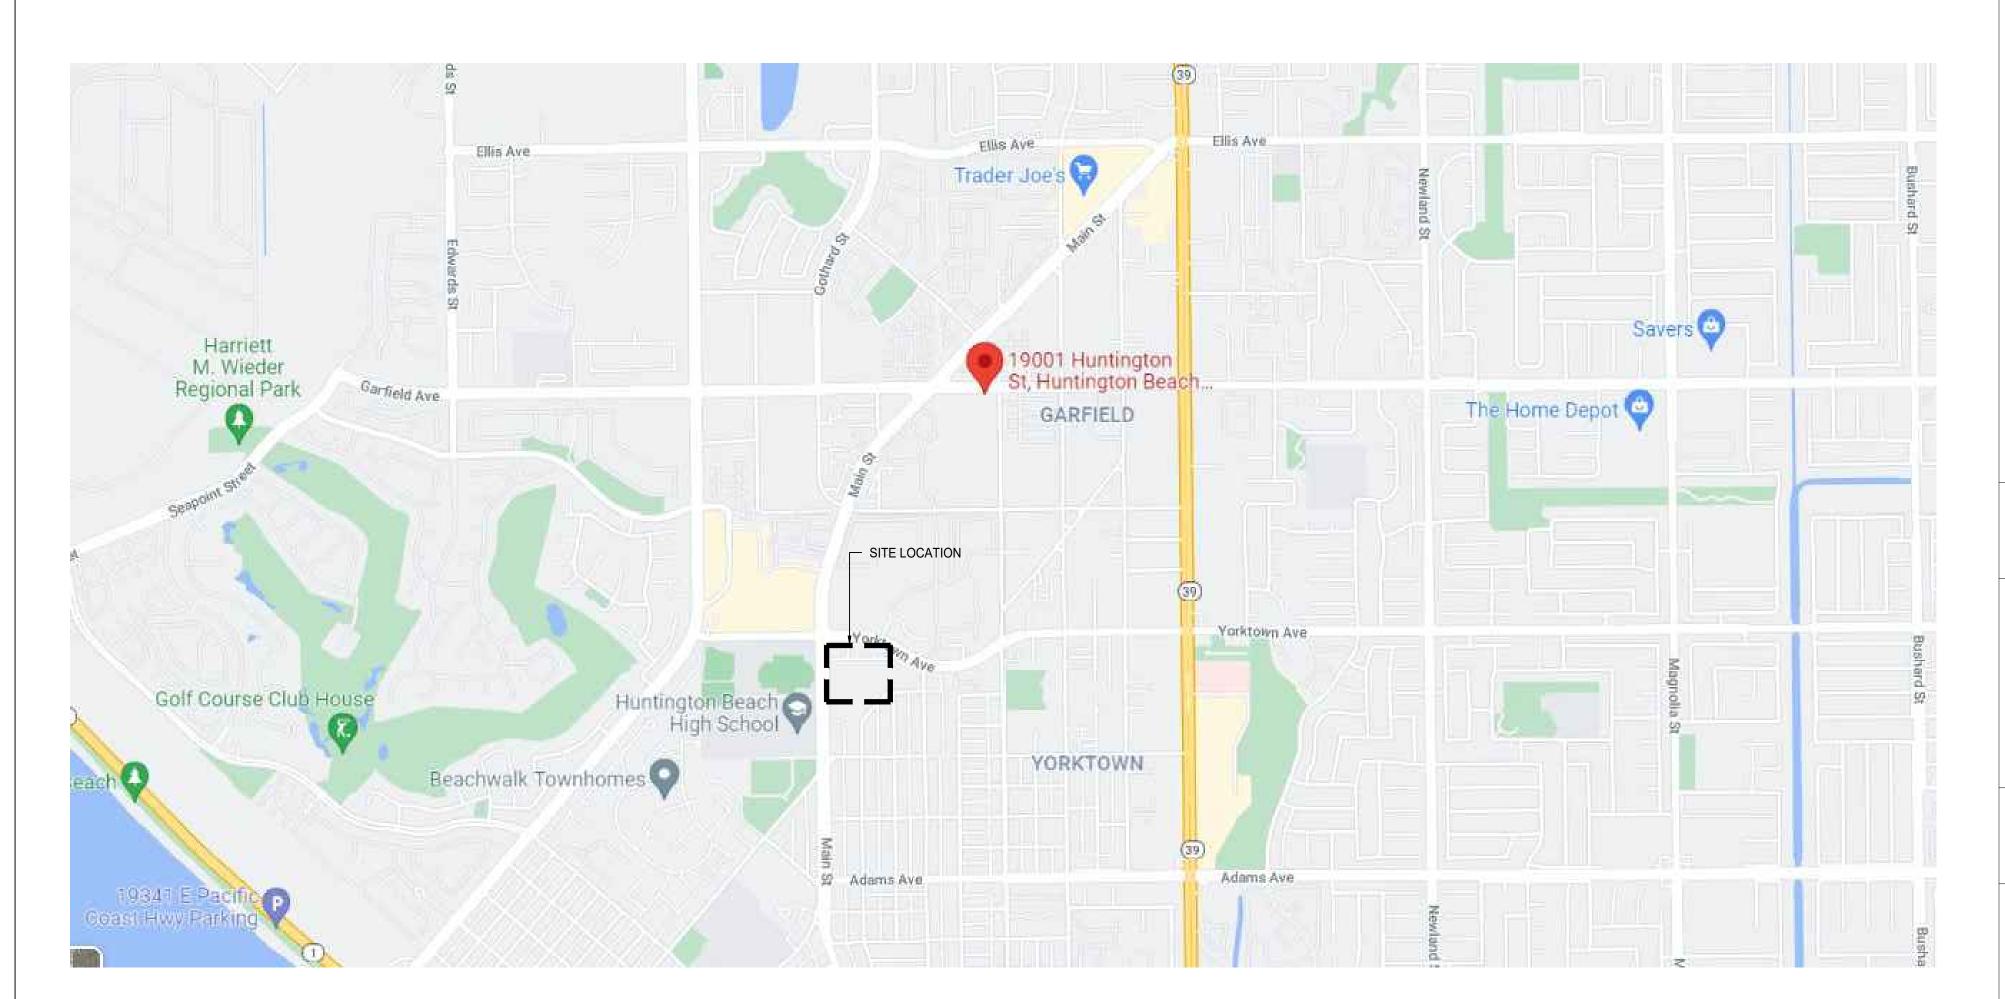

# SOUTHERN CALIFORNIA EDISION CHARGE READY PROGRAM HUNTINGTON BEACH CITY HALL NORTH

2000 MAIN STREET HUNTINGTON BEACH, CA. 92648 SCE PROJECT ID: 00001423001

VICINITY MAP

SITE MAP