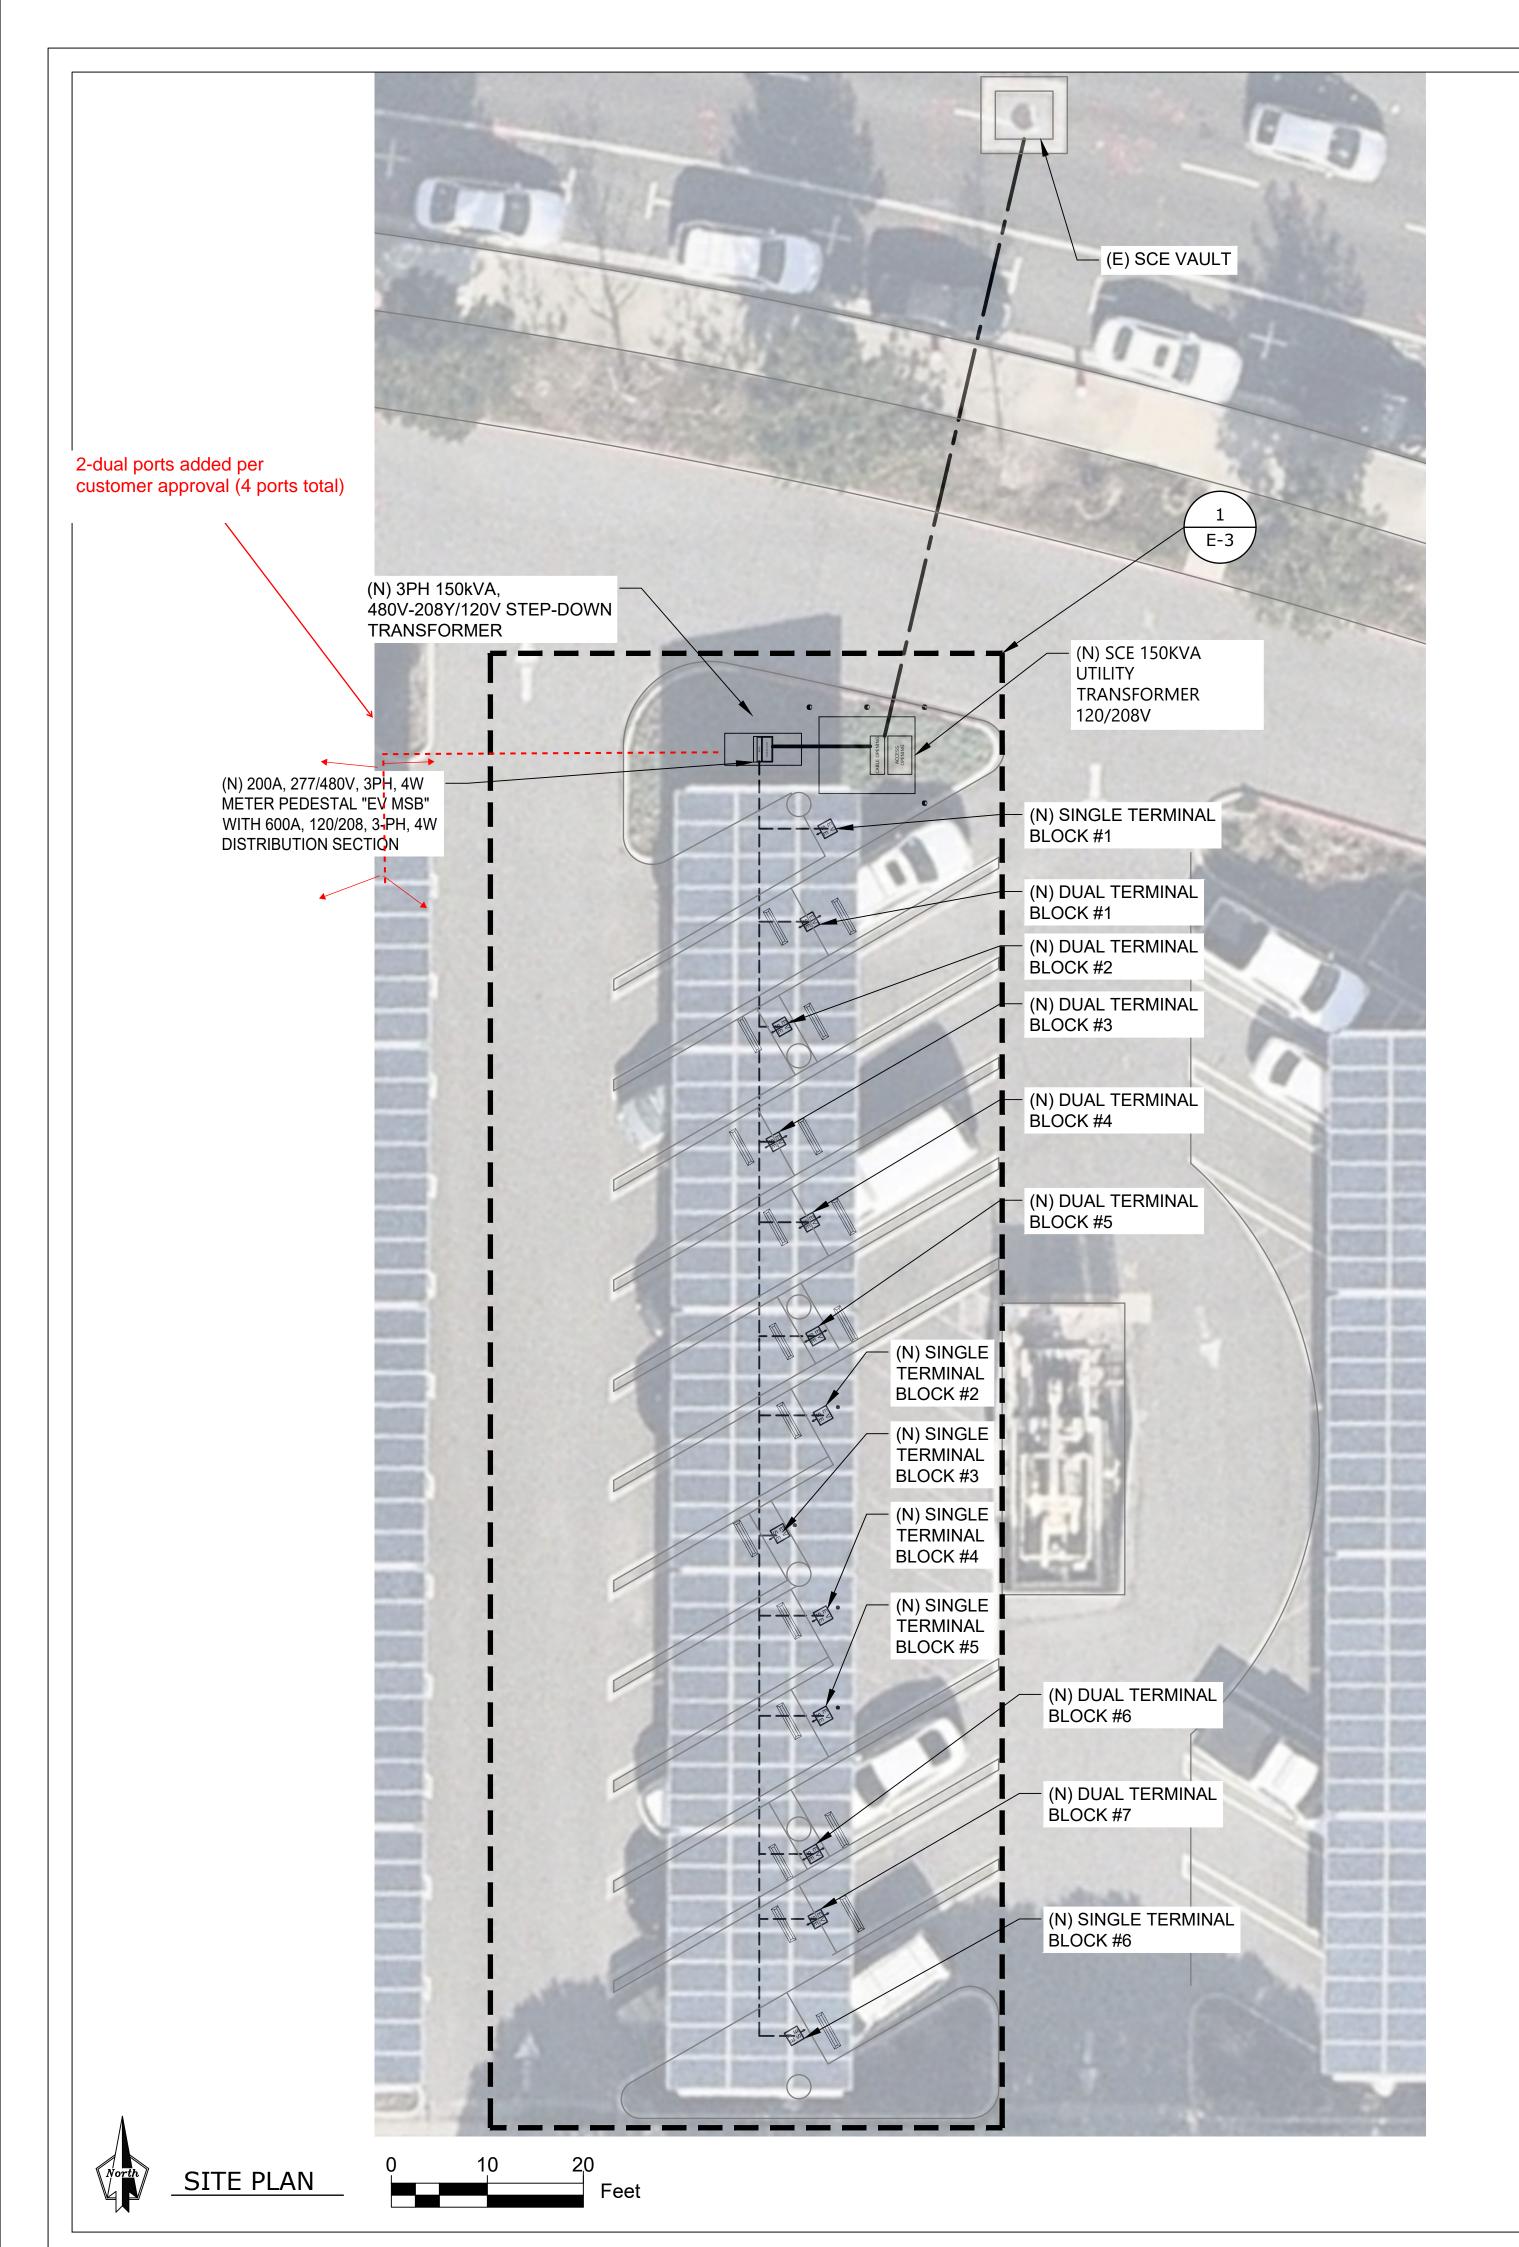

## SCOPE OF WORK

- INSTALL ONE (1) NEW 600A, 120/208V, 3PH, 4W METER PEDESTAL
- INSTALL ONE (1) NEW PRECAST CONCRETE PAD FOR UTILITY TRANSFORMER. INSTALL SEVEN- 9 NEW TEMPORARY TERMINAL BLOCKS WITH FOUNDATIONS FOR FUTURE DUAL-PORT
- INSTALL SIX (6) NEW TEMPORARY TERMINAL BLOCKS WITH FOUNDATIONS FOR FUTURE SINGLE-PORT
- L2 EV CHARGER. - FLEET PARKING NO ACCESSIBLE STALLS REQUIRED.

#### NOTES:

- UTILITY DISTRIBUTION INFRASTRUCTURE TO BE BUILT BY OTHERS AND SHOWN ONLY FOR PROJECT CLARITY AND COORDINATION.
- 2. IMPACTED EXISTING PARKING = 20 TOTAL SPACES.
- 3. PROPOSED CHARGING = 20 TOTAL.
- 4. EVSE LAYOUT BASED ON USE OF DUAL PORT
- 5. ALL PARKING SPACES ARE EXISTING. FIELD TO VERIFY EXACT DIMENSION PRIOR TO CONSTRUCTION.
- 6. FIELD VERIFY ALL EQUIPMENT LOCATION TO MAKE SURE APPROPRIATE SPACE IS AVAILABLE.
- FIELD VERIFY ALL EXISTING UTILITY LOCATIONS FOR EASEMENT REQUIREMENT.

#### **LEGEND:**

PROPOSED DUAL PORT TERMINAL BLOCK

PROPOSED SINGLE PORT TERMINAL BLOCK

(N) UTILITY TRANSFORMER

PROPOSED ELECTRICAL CONDUIT

SCE ELECTRICAL SERVICE SUPPLY TO METER, BY T&D

(N) METER PEDESTAL "EV-MSB"

PROPOSED BOLLARD

PROPOSED REMOVABLE BOLLARD

(E) STRUCTURAL SUPPORT

(N) WHEEL STOP

PROJECT SITE

HUNTINGTON BEACH CITY HALL NORTH 2000 MAIN STREET HUNTINGTON BEACH, CA. 92648 SCE PROJECT ID: 00001423001

PROJECT DEVELOPER