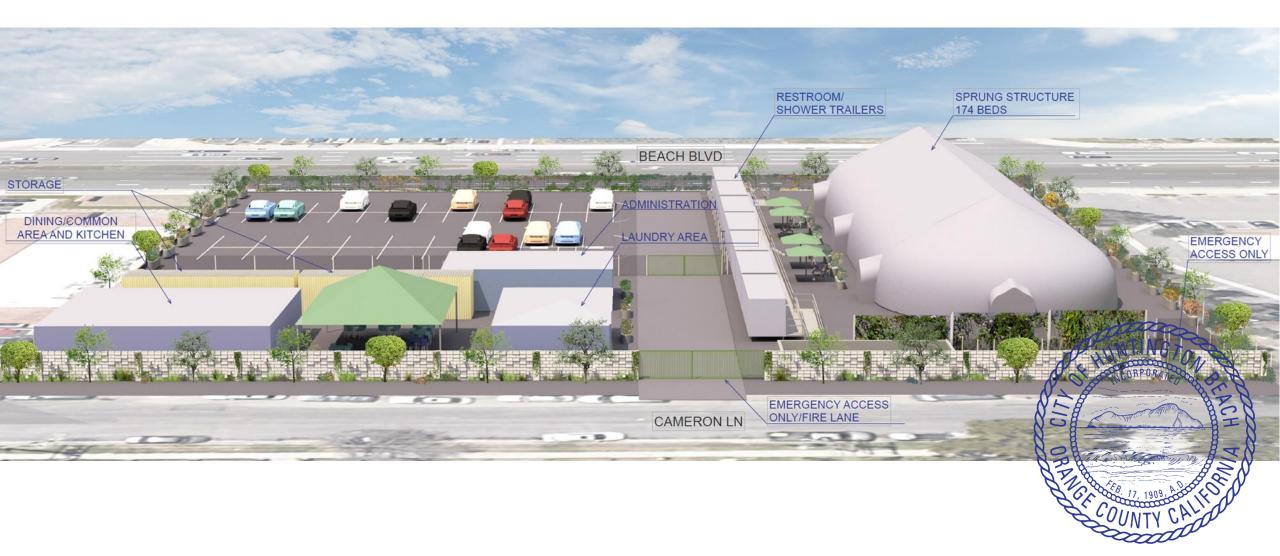

#### Vision

- Create a distinct, integrated facility to support individuals from street to home
  - By providing space that allows the engagement of unhoused individuals and create a path from homelessness to housing
  - While addressing the underlying barriers that have prevented housing in the past
- Physical development in alignment with Beach & Edingers Corridor Specific Plan (BECSP)

#### Vision Cont.

- Provide a continuum of services at one location to include a combination of:
  - Shelter Operations
  - Sobering Center
  - Behavioral and Physical Healthcare
  - Housing Navigation
  - Life Skills
  - Employment Services