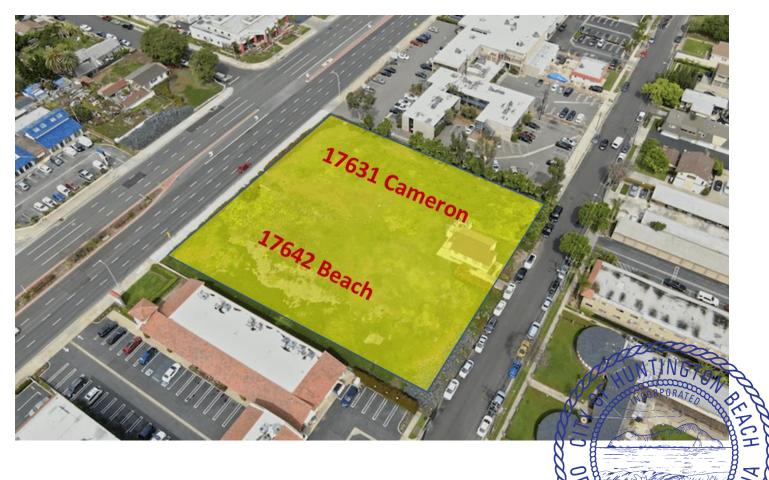

## The Opportunity

South of Beach Blvd./ Slater Ave intersection

#### Aerial Map

Address: 17361 Cameron Ln. Area: 34,189 SF APN: 167-472-08

Address: 17642 Beach Blvd.