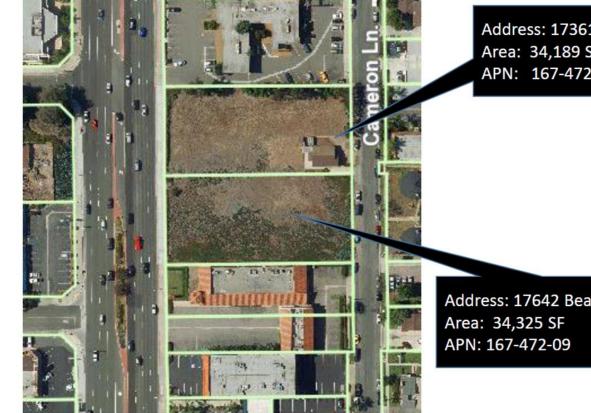

#### Aerial Map

Address: 17361 Cameron Ln. Area: 34,189 SF APN: 167-472-08

Address: 17642 Beach Blvd.