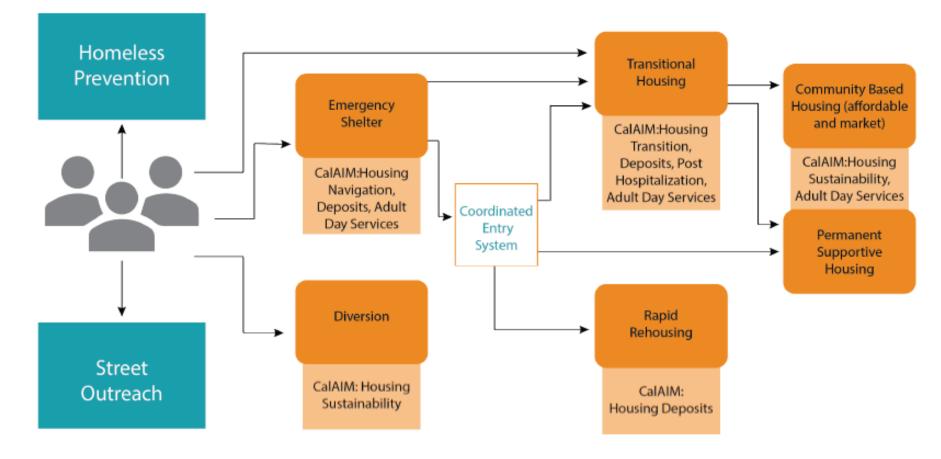

#### Integration of CalAIM into Huntington Beach Campus Programs

"A desire to find a development partner equally committed to assisting the City in making significant impacts toward the wellbeing of our most vulnerable community members"