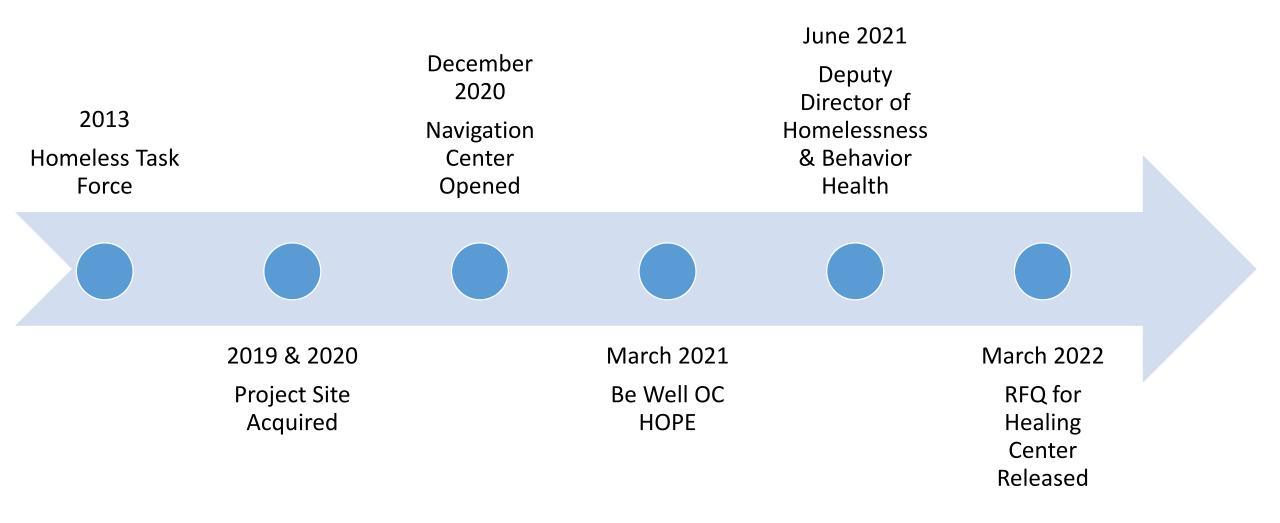

Center**

Consideration of an Exclusive Negotiating Agreement (ENA) between the Huntington Beach Housing Authority and Jamboree Housing Corporation

June 7, 2022

#### **Table of Contents**

#### The Opportunity

- Project Site Overview
- Need
- Vision

#### Selection Process

- RFQ Timeline
- Jamboree Proposal
- Request: City Council Consider Approval of the ENA between the Huntington Beach Housing Authority and Jamboree Housing Corporation





## The Opportunity





South of Beach Blvd./ Slater Ave intersection

#### Aerial Map



Address: 17361 Cameron Ln. Area: 34,189 SF APN: 167-472-08

Address: 17642 Beach Blvd.





#### **Street View**





#### Need

- Background & Stats: Huntington Beach Homeless Response
- Housing
- Behavioral Health







## **Homeless Response Timeline**



#### Need Cont.

- The current "emergency shelter" model is ineffective in treating the whole person
- 69 percent of HB's homeless responded they would seek services if they knew how or where
- Onsite services at a traditional emergency shelter do not adequately offer the necessary services to provide housing navigation services, physical health care services, or behavioral health services
- Efficient full-service delivery offered "on-site" and in a safe and secure environment results in improved outcomes for the individual and the system of care
- A need to make the client the center of the delivery model and meet them where they are – making services accessible

#### Vision

- Create a distinct, integrated facility to support individuals from street to home
  - By providing space that