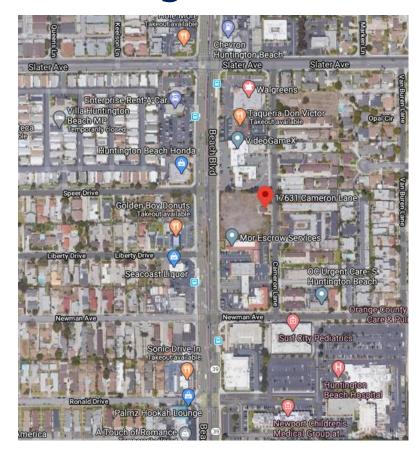

#### Aerial Map

Address: 17361 Cameron Ln. Area: 34,189 SF APN: 167-472-08

Address: 17642 Beach Blvd.