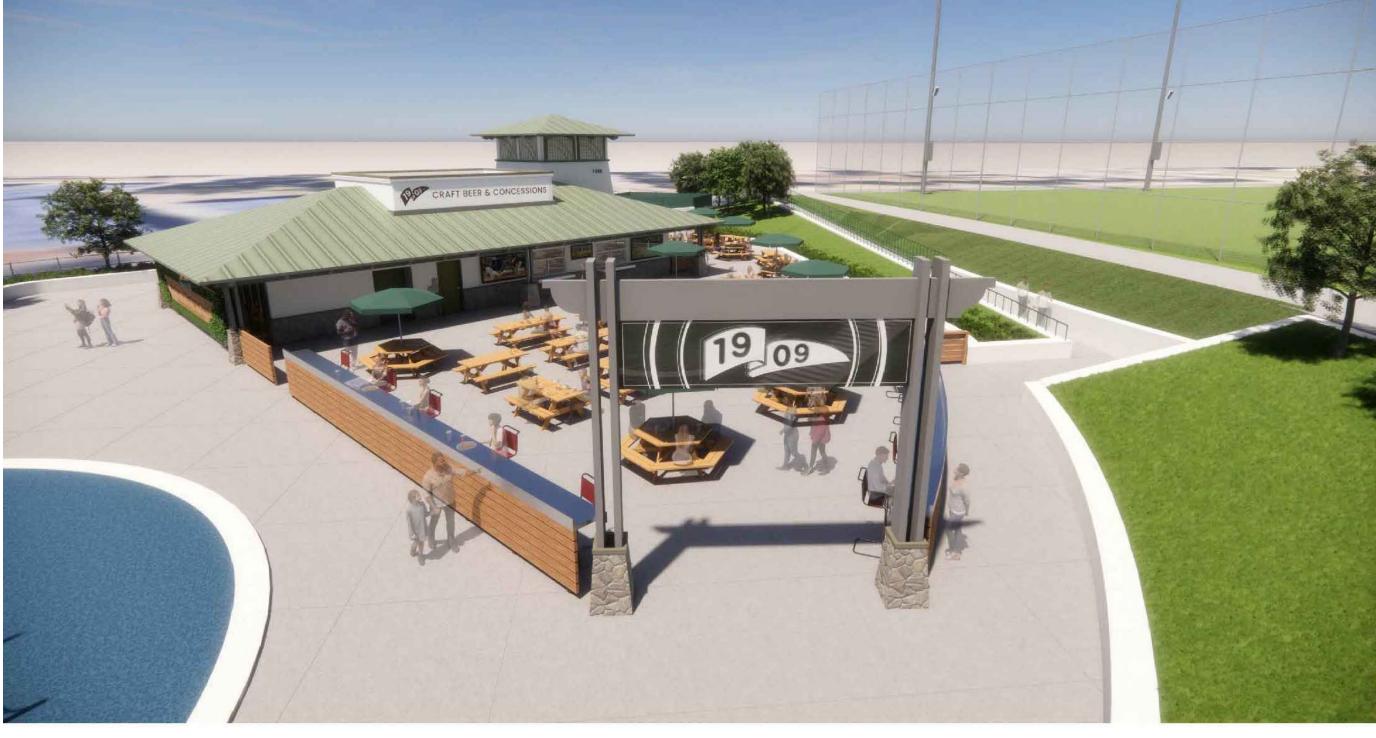

NORTH VIEW @ RESTROOM SCREENING WALL

EAST VIEW

EAST BIRDS EYE VIEW

DBA: 1909 CRAFT BEER CONCESSIONS LOUIE PALMERIN 7300 TALBERT ST

| REVISIONS |          |                   |
|-----------|----------|-------------------|
| NO.       | DATE     | DESCRIPTION       |
|           | 04/08/25 | CUP - ABC LICENSE |
|           |          |                   |
|           |          |                   |
|           |          |                   |
|           |          |                   |
|           |          |                   |
|           |          |                   |
|           |          |                   |
|           |          |                   |
|           |          |                   |

EXTERIOR RENDERING

A-702