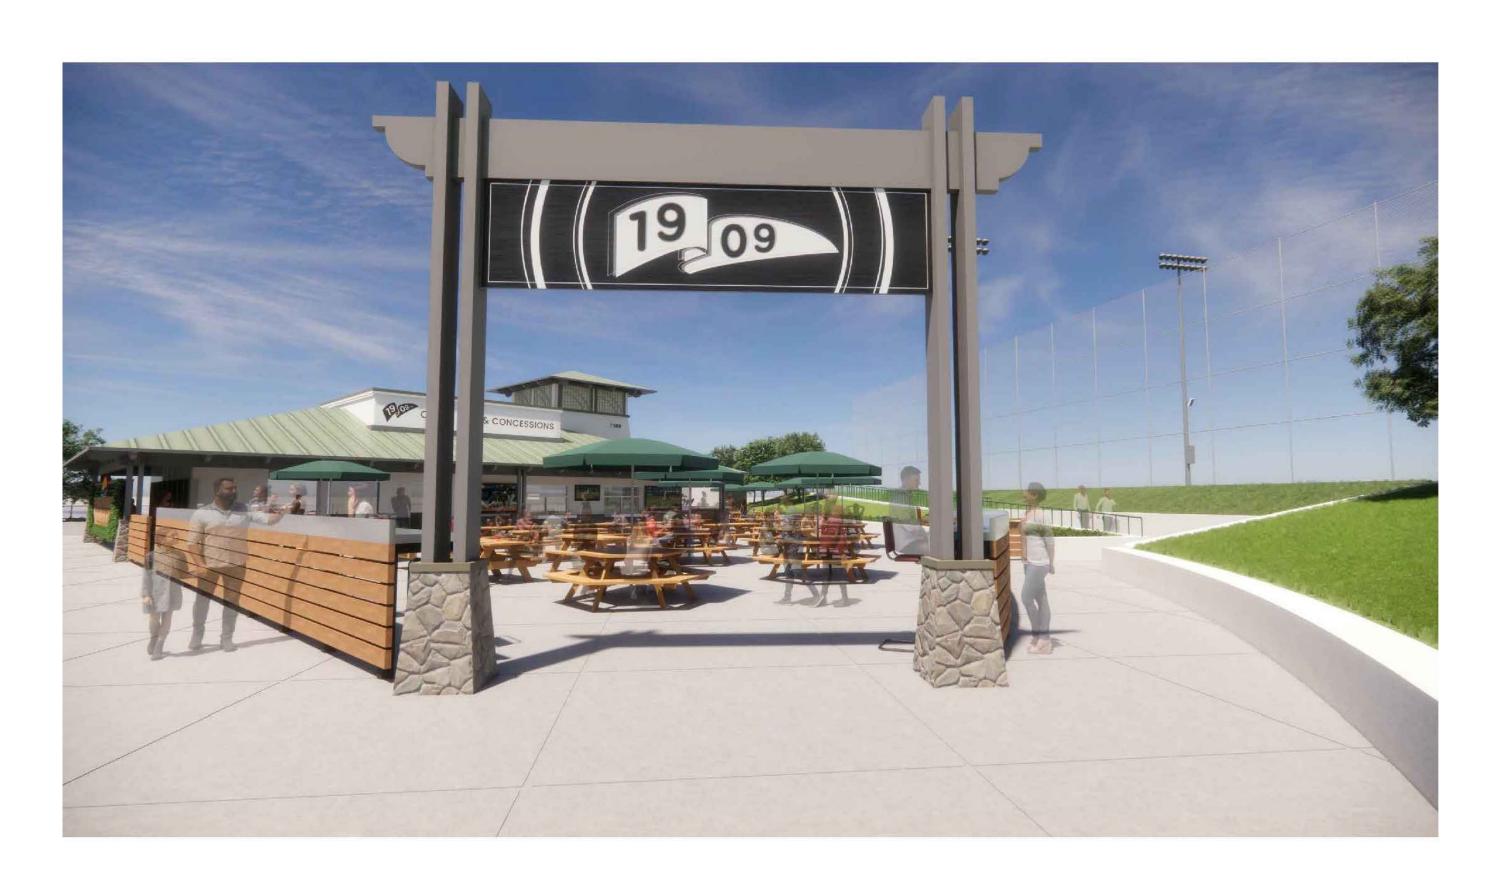

NORTH VIEW @ RESTROOM SCREENING WALL

EAST VIEW

EAST BIRDS EYE VIEW

DBA: 1909 CRAFT BEER CONCESSIONS LOUIE PALMERIN 7300 TALBERT ST

| REVISIONS |          |                   |
|-----------|----------|-------------------|
| NO.       | DATE     | DESCRIPTION       |
|           | 04/08/25 | CUP - ABC LICENSE |
|           |          |                   |
|           |          |                   |
|           |          |                   |
|           |          |                   |
|           |          |                   |
|           |          |                   |
|           |          |                   |
|           |          |                   |
|           |          |                   |

EXTERIOR RENDERING

A-702