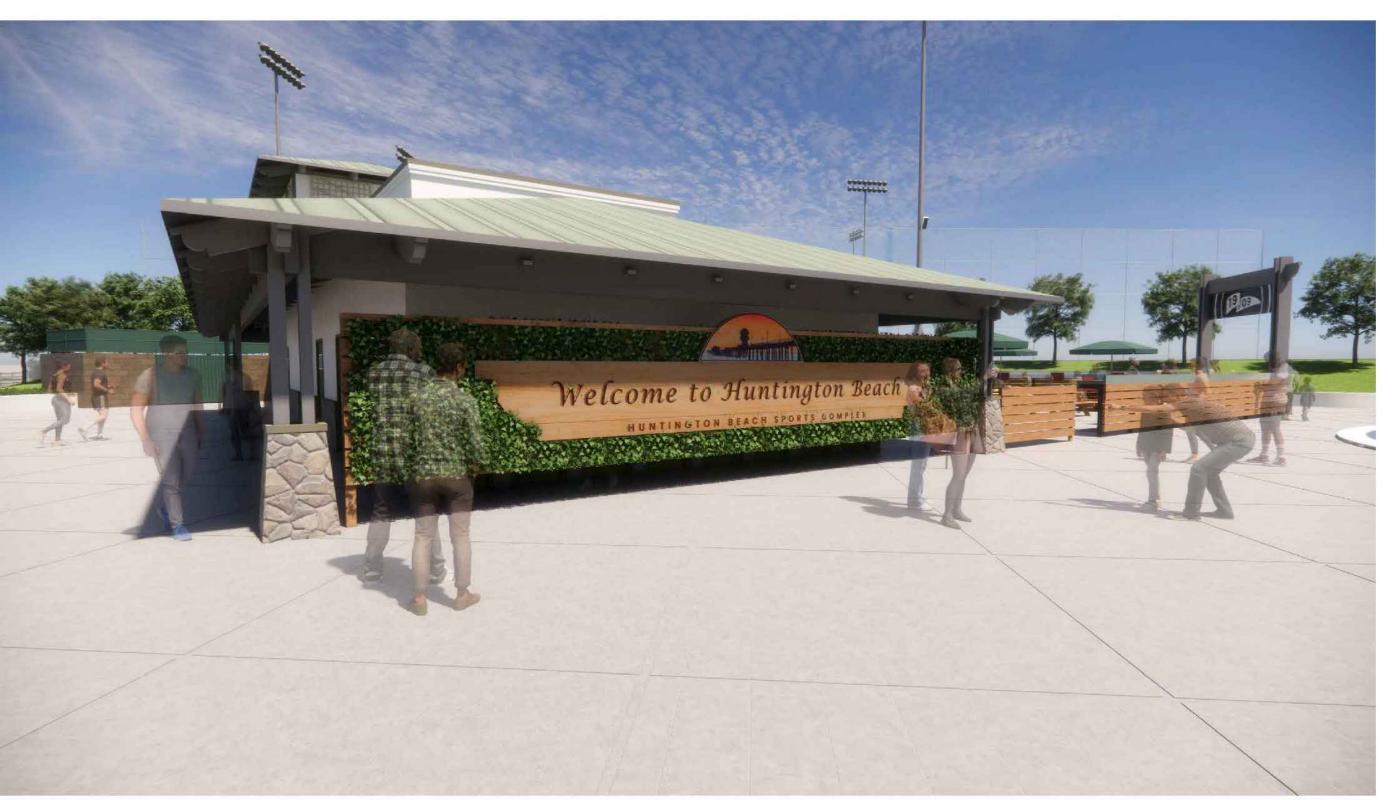

NORTH VIEW @ RESTROOM SCREENING WALL

EAST VIEW

EAST BIRDS EYE VIEW

DBA: 1909 CRAFT BEER CONCESSIONS LOUIE PALMERIN 7300 TALBERT ST

| REVISIONS |          |                   |
|-----------|----------|-------------------|
| NO.       | DATE     | DESCRIPTION       |
|           | 04/08/25 | CUP - ABC LICENSE |
|           |          |                   |
|           |          |                   |
|           |          |                   |
|           |          |                   |
|           |          |                   |
|           |          |                   |
|           |          |                   |
|           |          |                   |
|           |          |                   |

EXTERIOR RENDERING

A-702