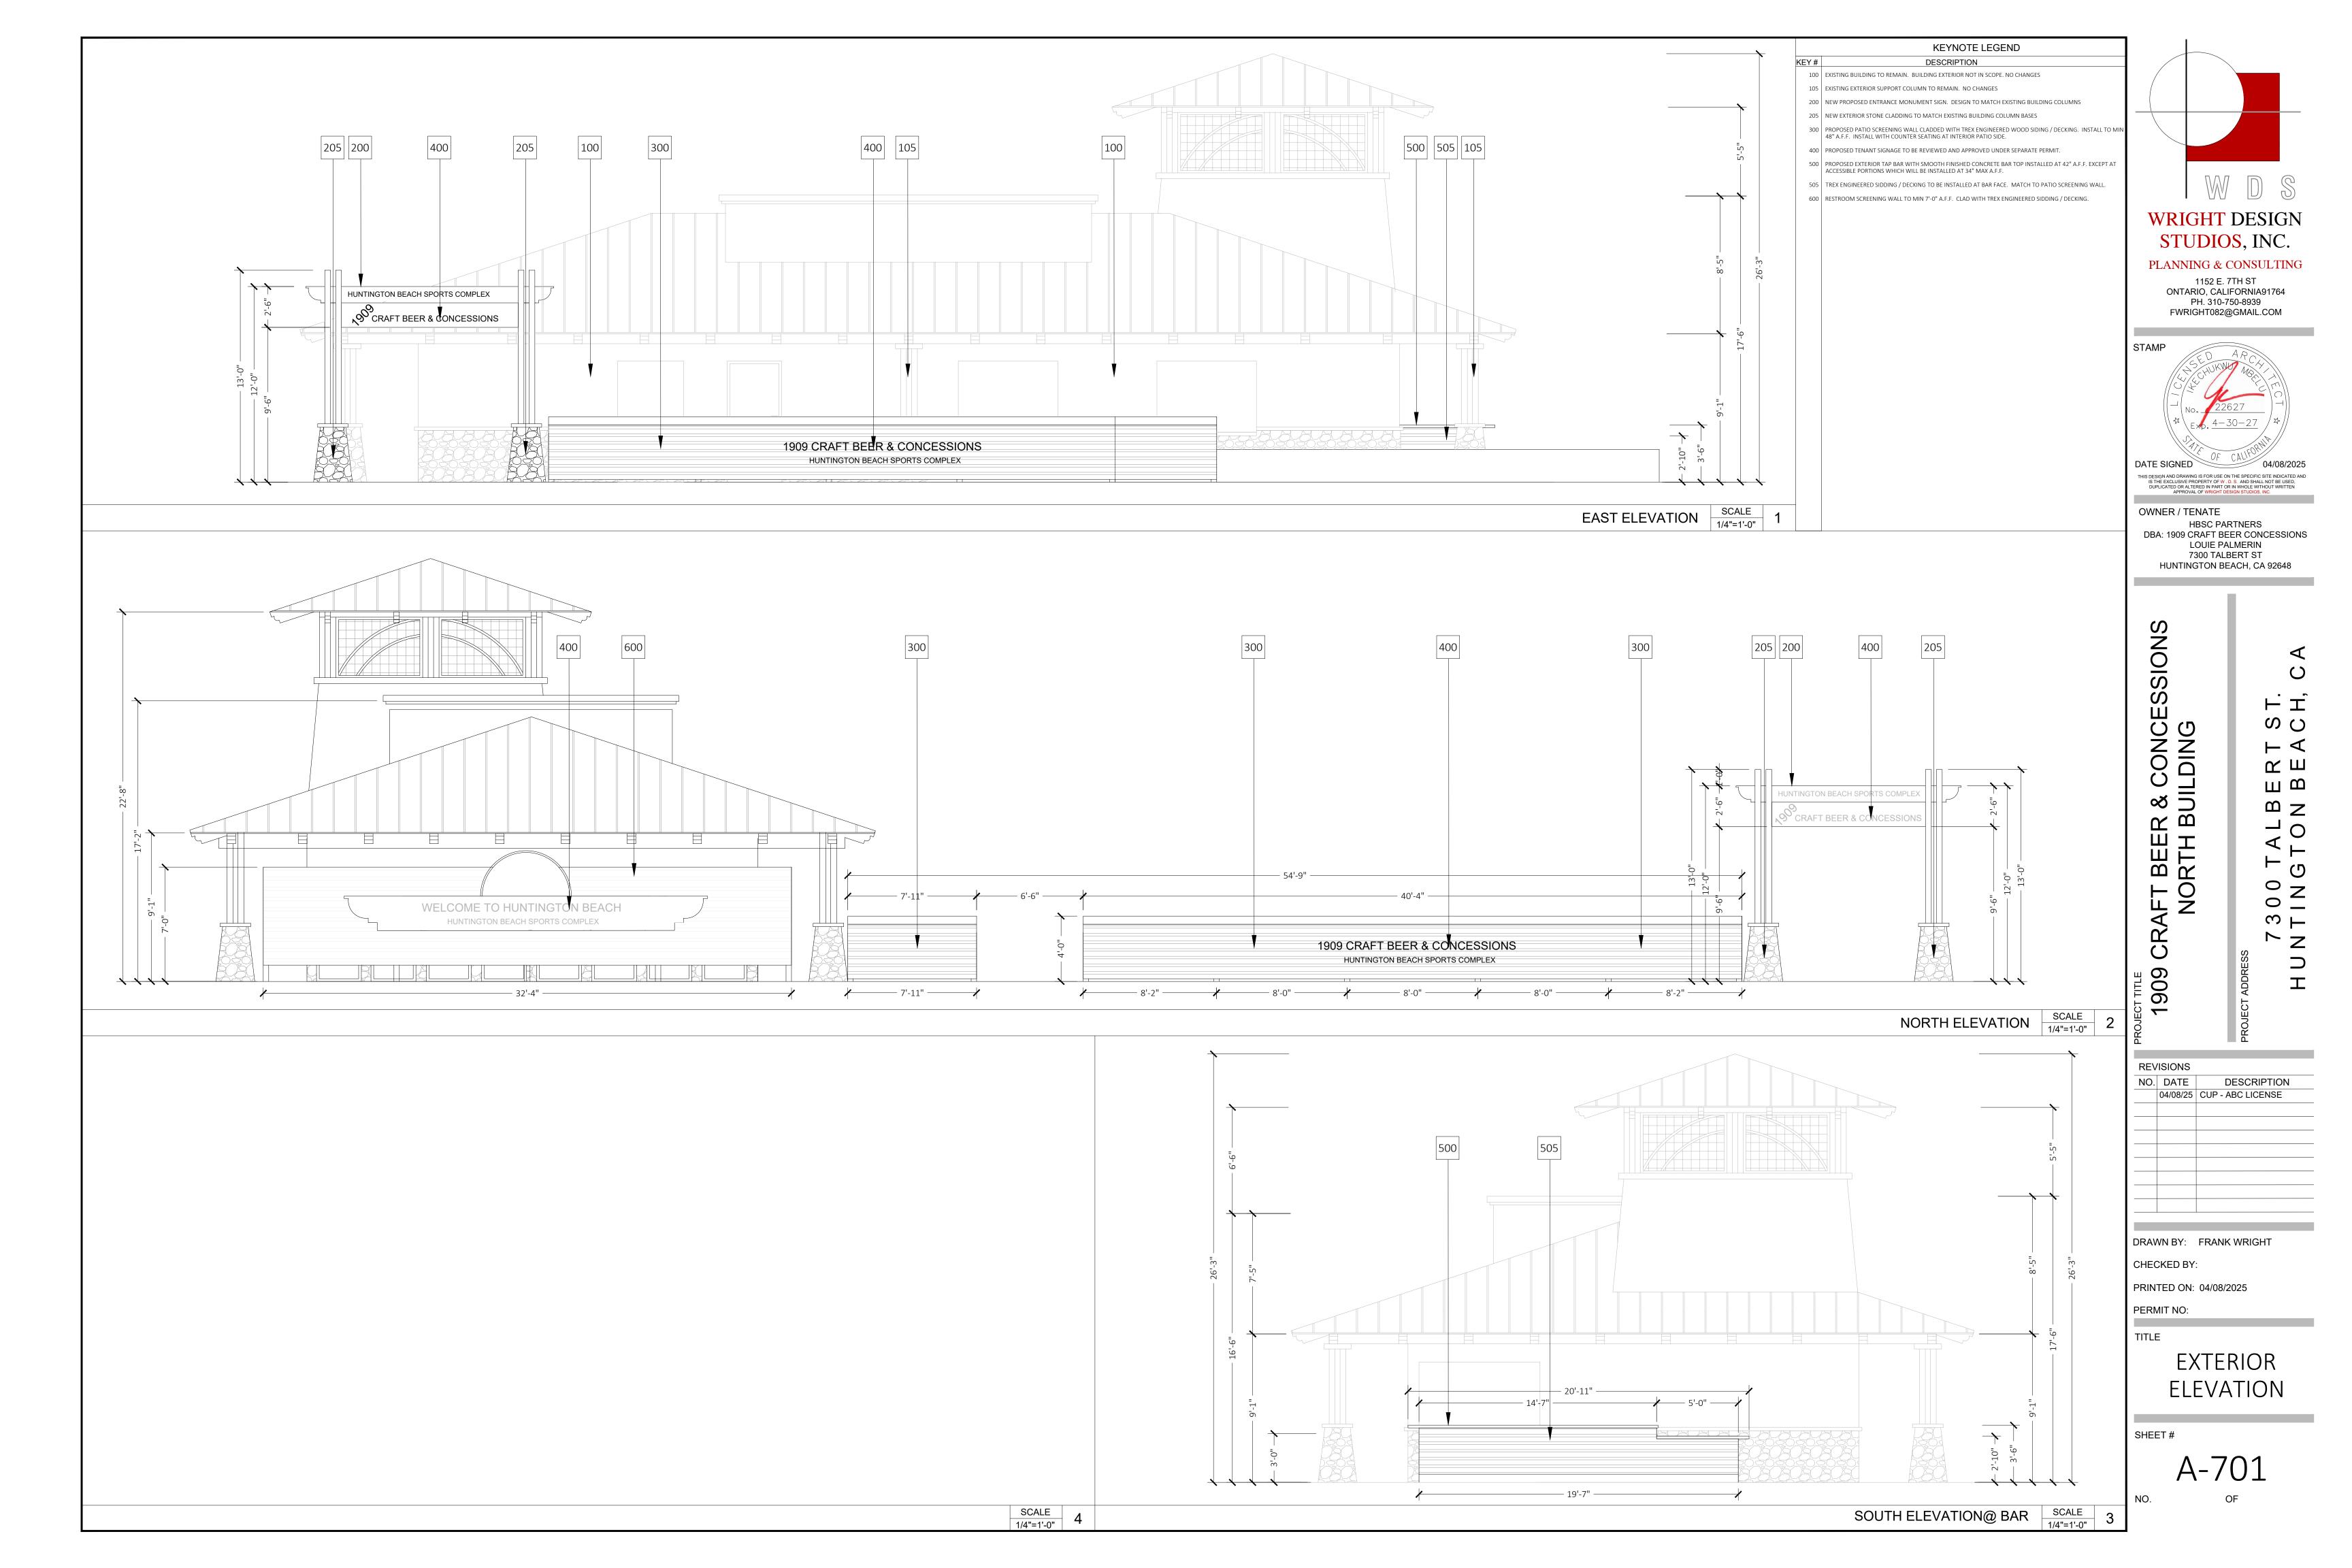

OWNER / TENATE

HBSC PARTNERS DBA: 1909 CRAFT BEER CONCESSIONS LOUIE PALMERIN 7300 TALBERT ST HUNTINGTON BEACH, CA 92648

REVISIONS NO. DATE DESCRIPTION 04/08/25 CUP - ABC LICENSE

DRAWN BY: FRANK WRIGHT

CHECKED BY: