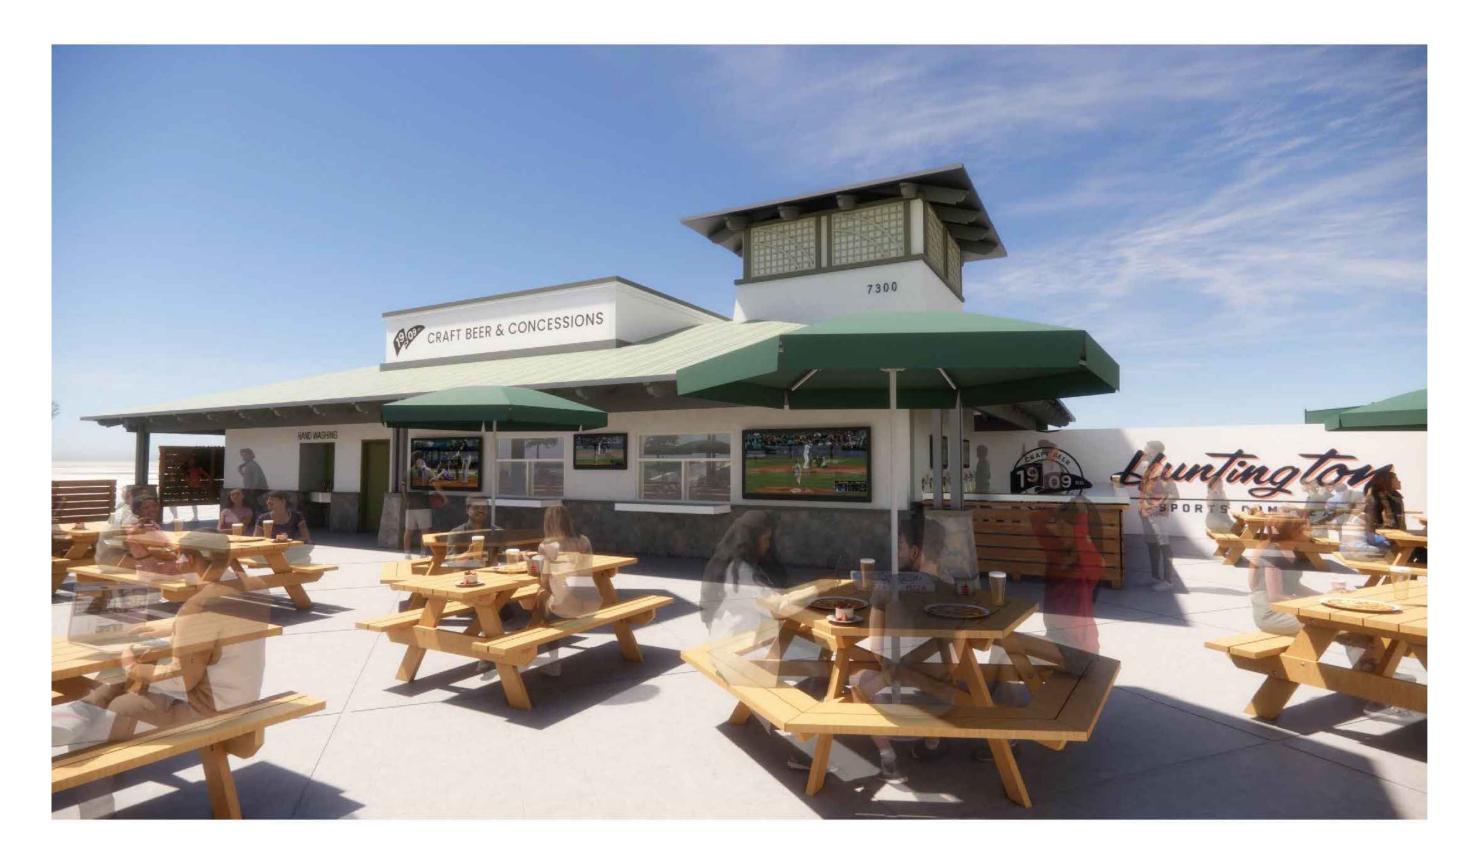

NORTH VIEW @ RESTROOM SCREENING WALL

EAST VIEW

EAST BIRDS EYE VIEW

DBA: 1909 CRAFT BEER CONCESSIONS LOUIE PALMERIN 7300 TALBERT ST

| REVISIONS |          |                   |
|-----------|----------|-------------------|
| NO.       | DATE     | DESCRIPTION       |
|           | 04/08/25 | CUP - ABC LICENSE |
|           |          |                   |
|           |          |                   |
|           |          |                   |
|           |          |                   |
|           |          |                   |
|           |          |                   |
|           |          |                   |
|           |          |                   |
|           |          |                   |

EXTERIOR RENDERING

A-702