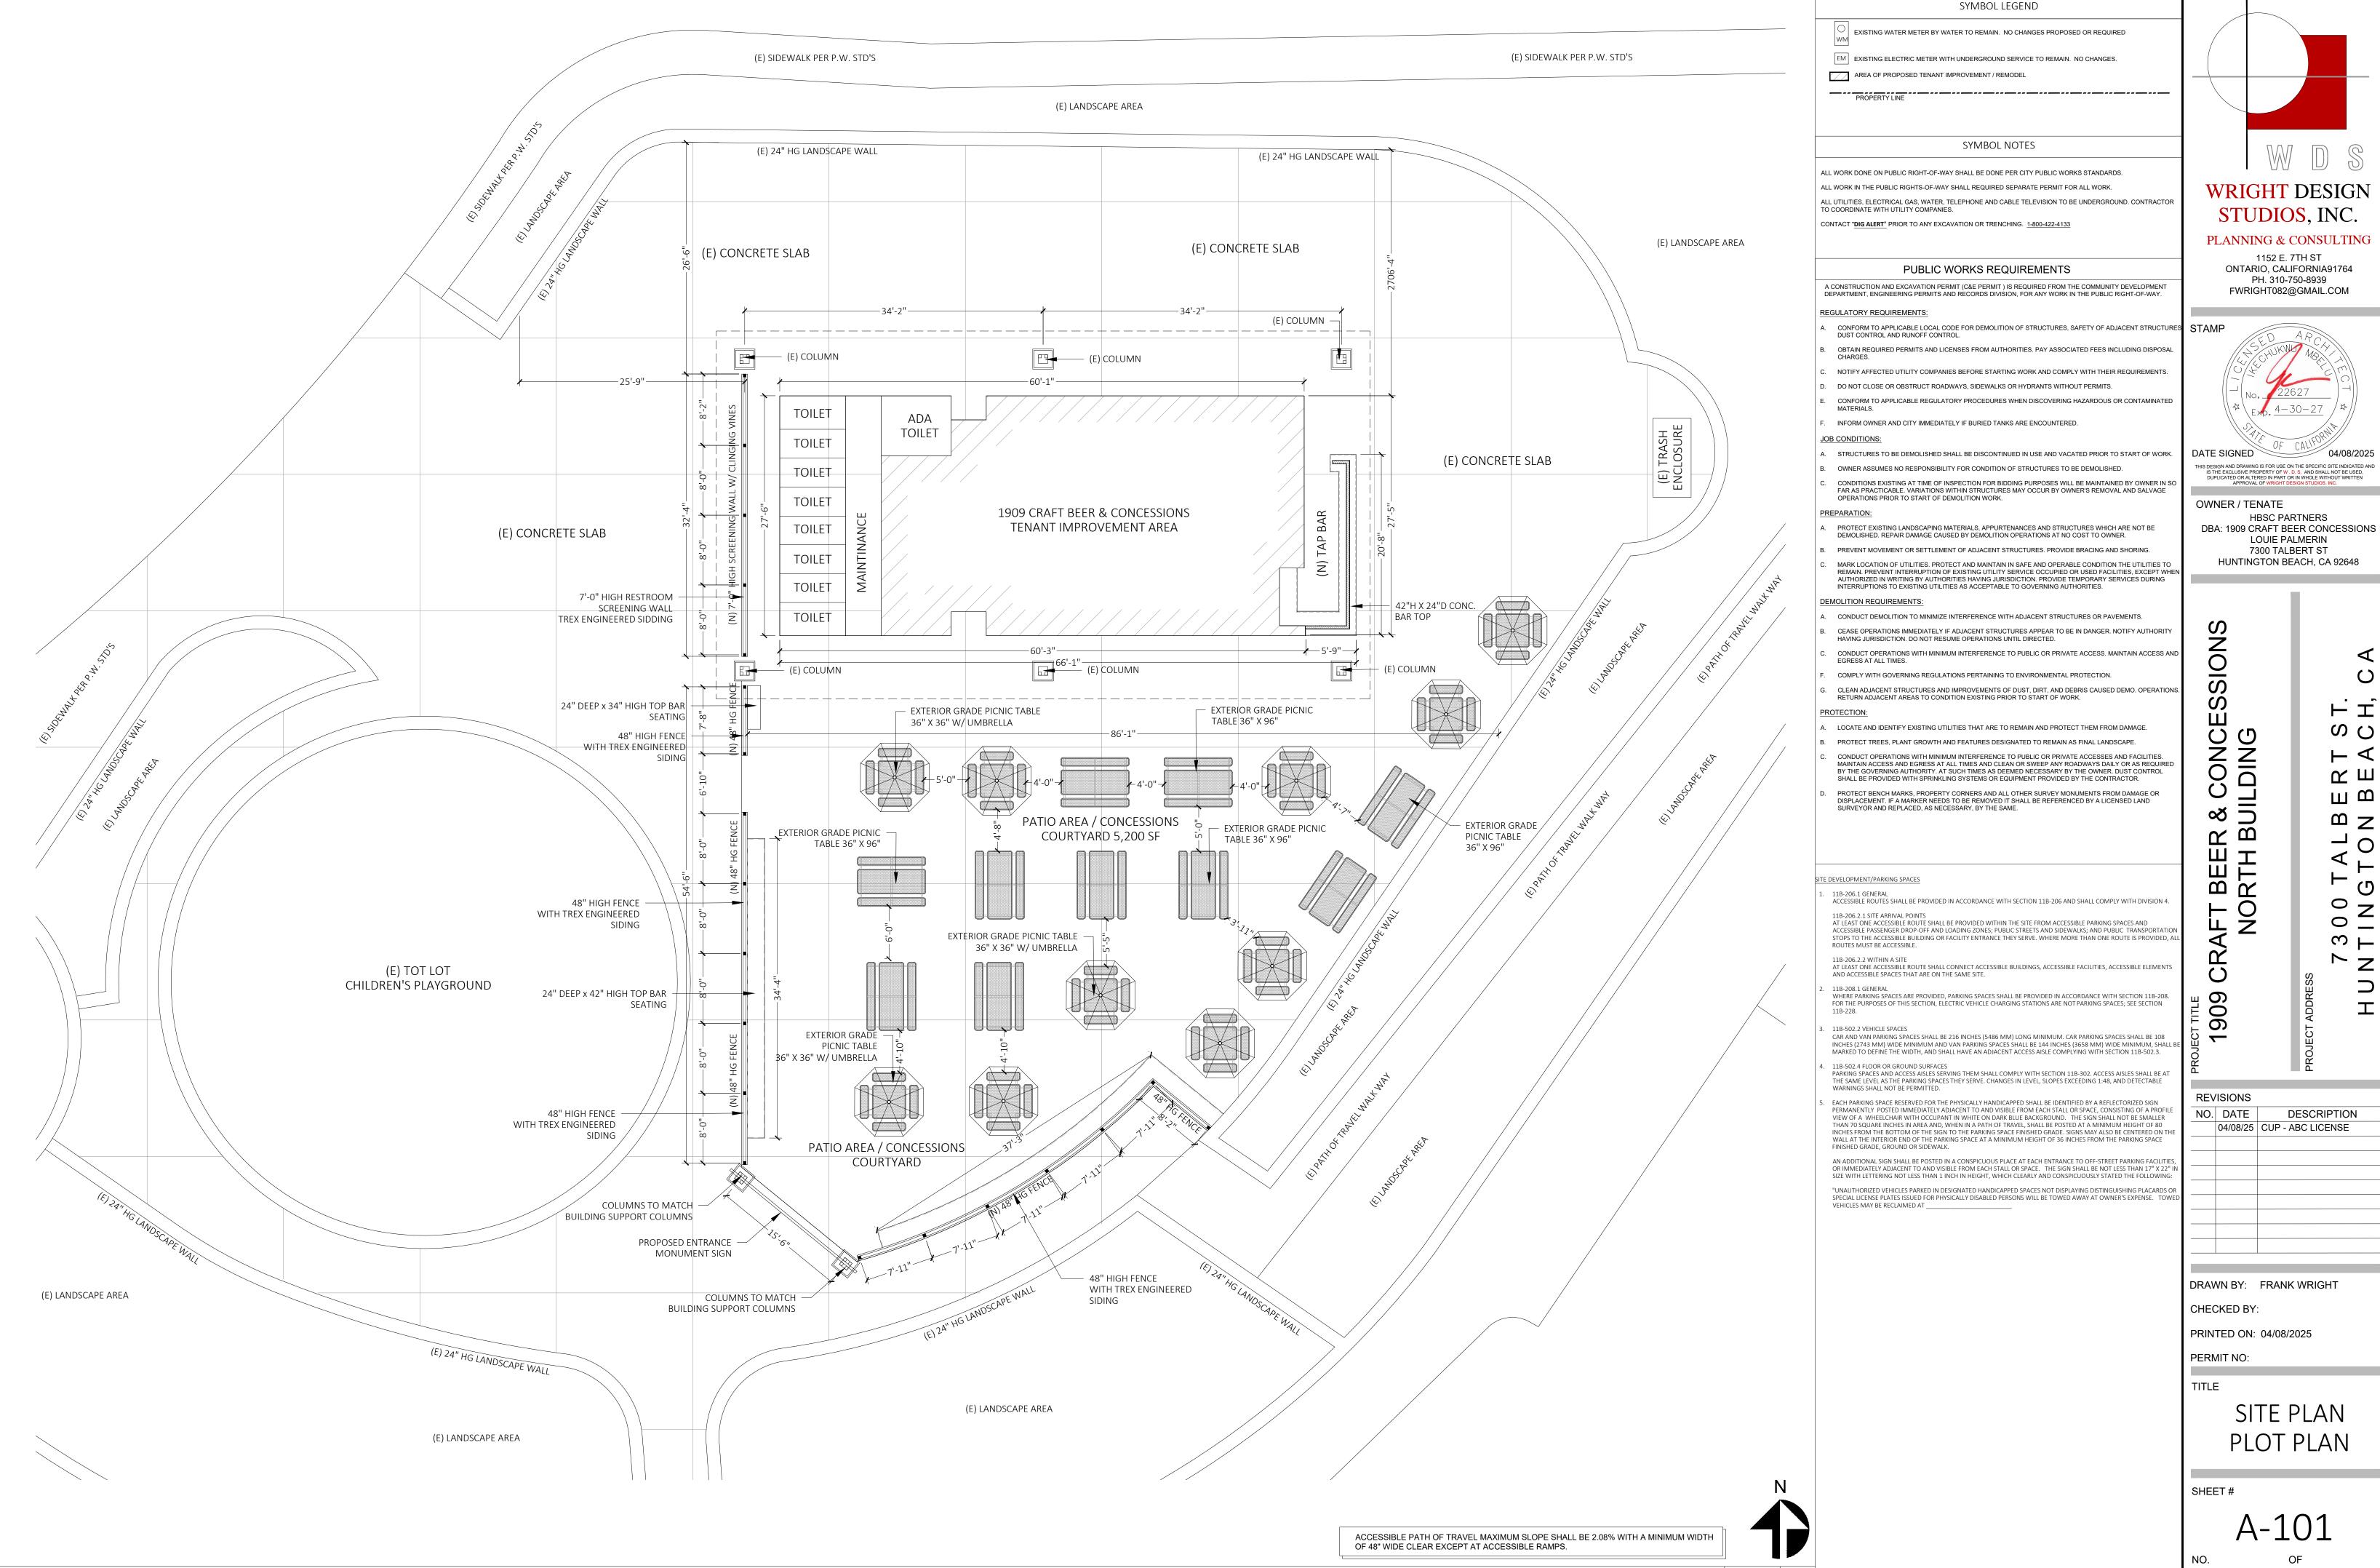

OWNER / TENATE

HBSC PARTNERS DBA: 1909 CRAFT BEER CONCESSIONS LOUIE PALMERIN 7300 TALBERT ST HUNTINGTON BEACH, CA 92648

REVISIONS NO. DATE DESCRIPTION 04/08/25 CUP - ABC LICENSE

DRAWN BY: FRANK WRIGHT

CHECKED BY: