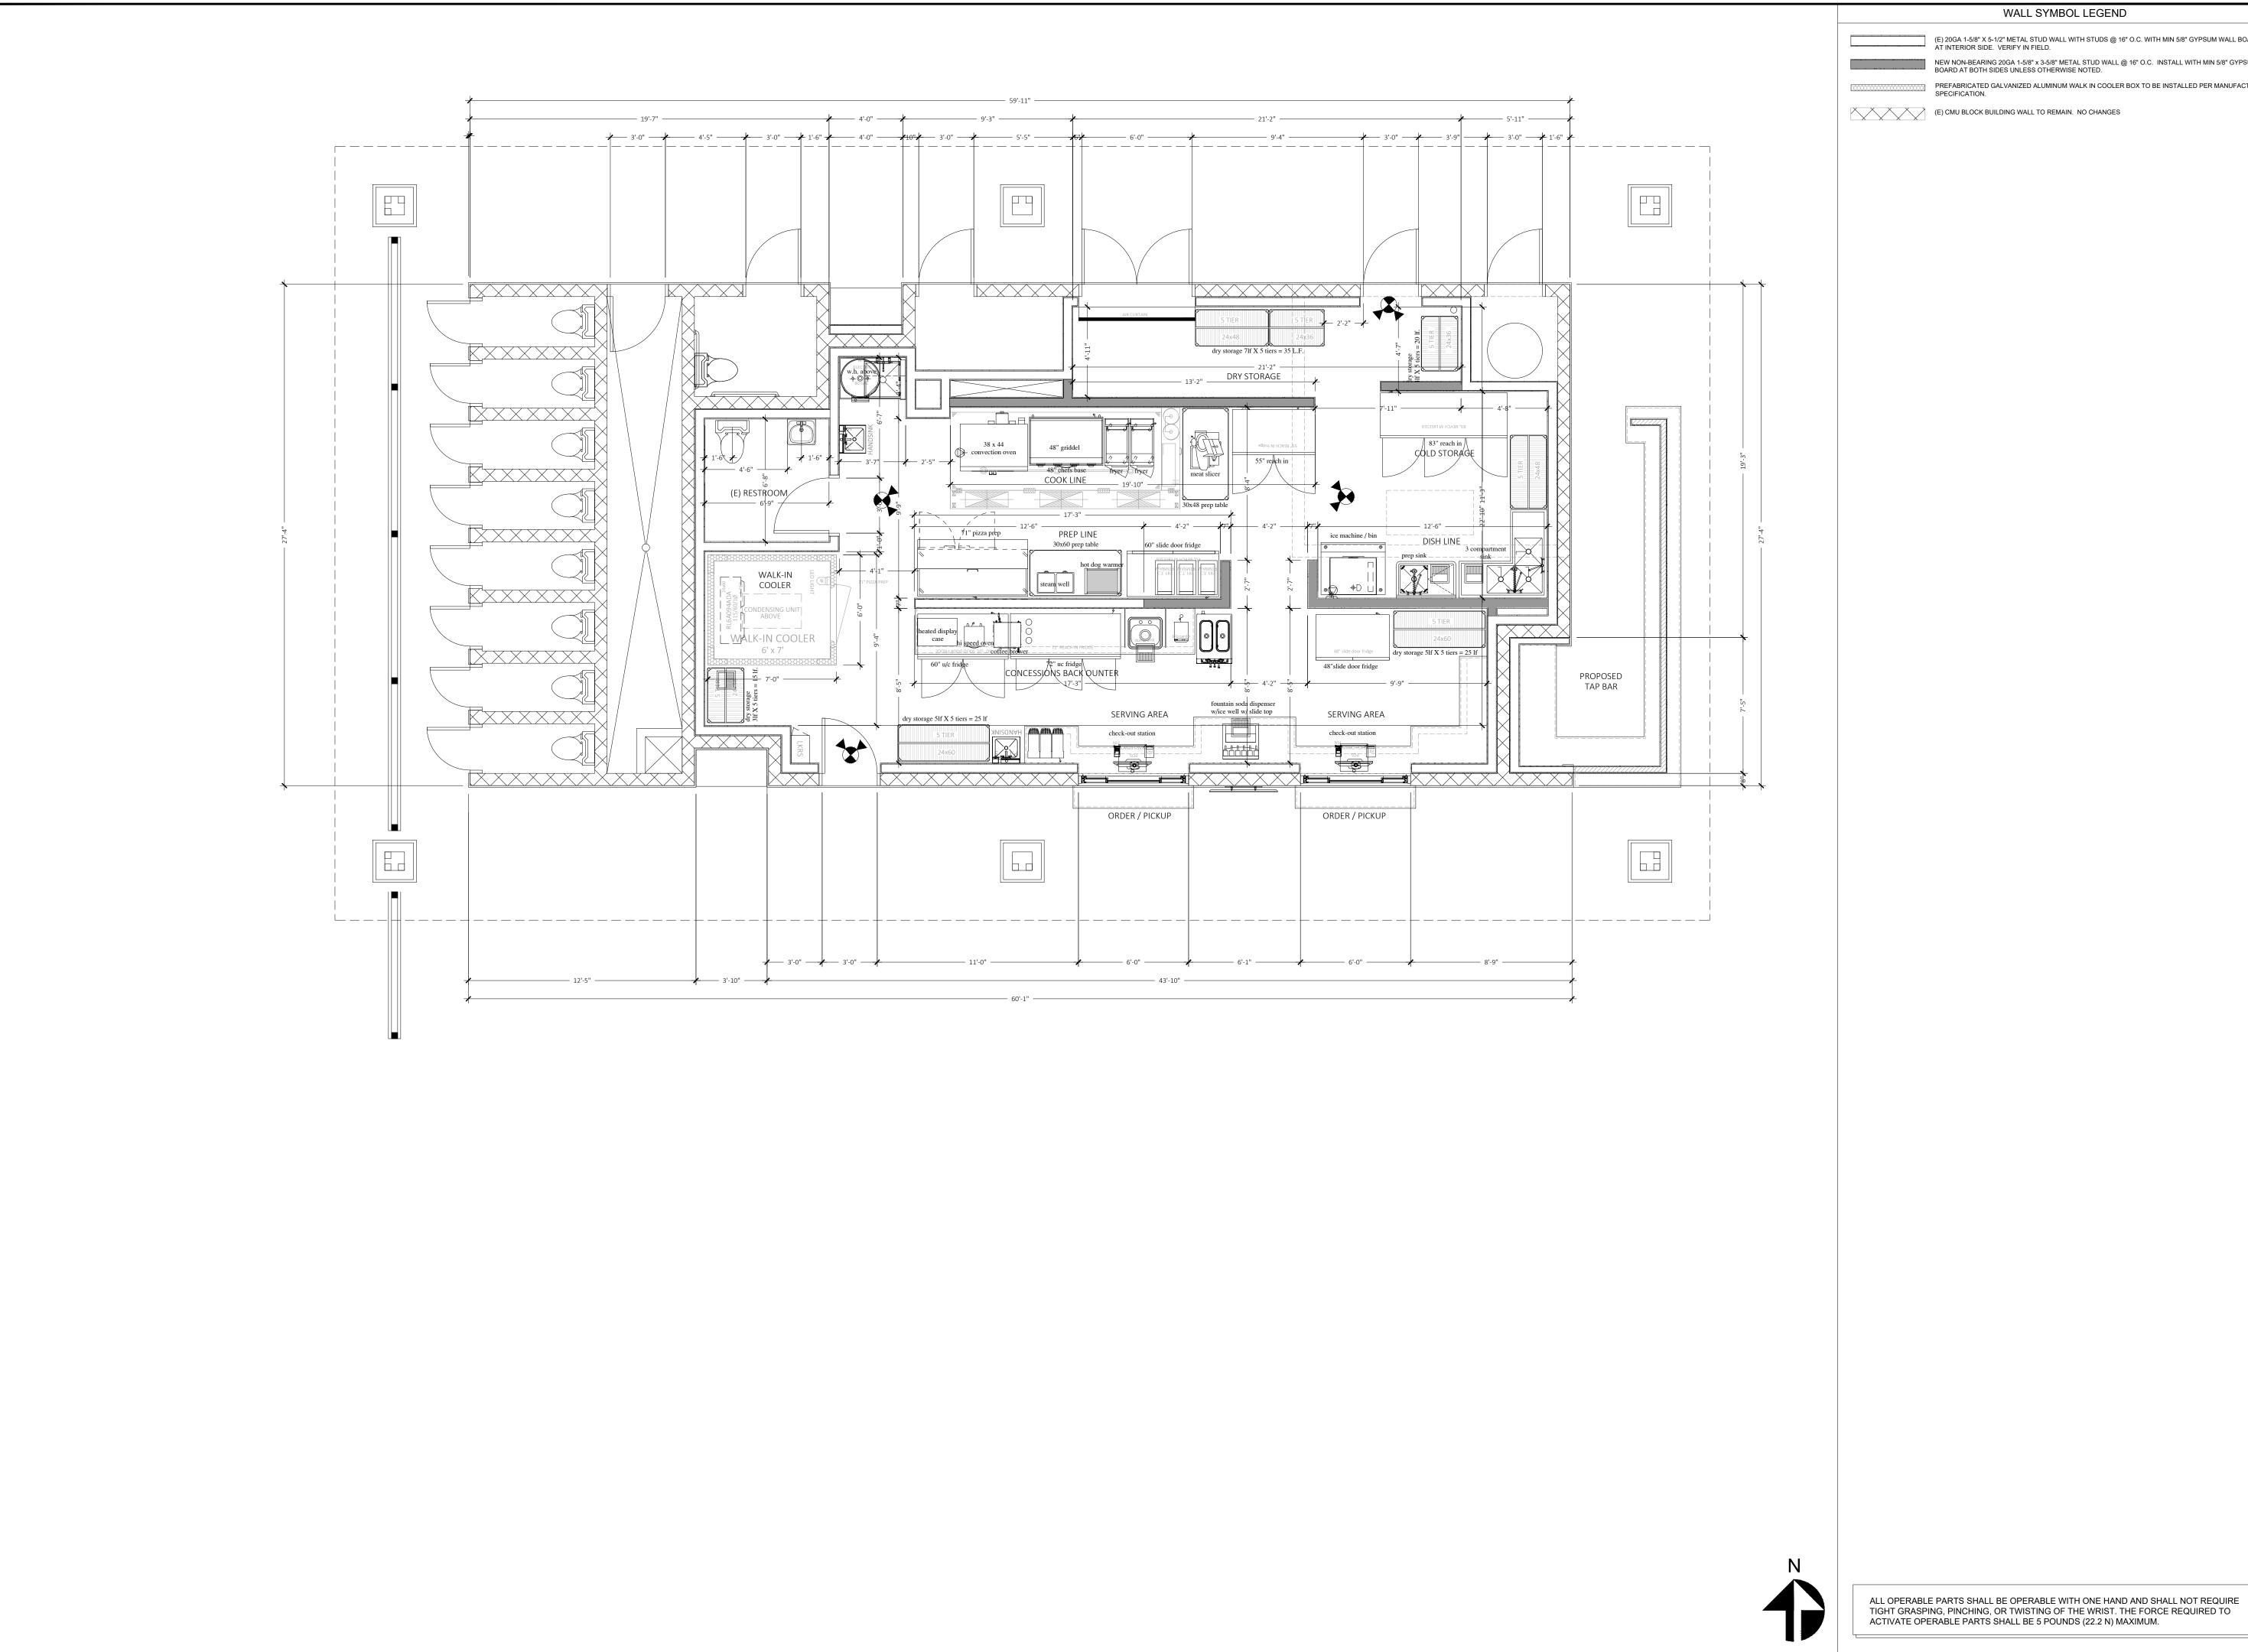

PARTIAL SITE PLAN / PLOT PLAN | SCALE | 1/8" = 1'-0"

WALL SYMBOL LEGEND

(E) 20GA 1-5/8" X 5-1/2" METAL STUD WALL WITH STUDS @ 16" O.C. WITH MIN 5/8" GYPSUM WALL BOARD NEW NON-BEARING 20GA 1-5/8" x 3-5/8" METAL STUD WALL @ 16" O.C. INSTALL WITH MIN 5/8" GYPSUM WALL BOARD AT BOTH SIDES UNLESS OTHERWISE NOTED.

PREFABRICATED GALVANIZED ALUMINUM WALK IN COOLER BOX TO BE INSTALLED PER MANUFACTURERS (E) CMU BLOCK BUILDING WALL TO REMAIN. NO CHANGES

**WRIGHT** DESIGN STUDIOS, INC.

PLANNING & CONSULTING 1152 E. 7TH ST ONTARIO, CALIFORNIA91764

PRINTED ON: 04/08/2025

PERMIT NO:

CONCESSIONS FLOOR PLAN

SHEET#

A-401

NO.

FLOOR PLAN DIMENSIONS SCALE
1/4"=1'-0"

EAST INTERIOR VIEW