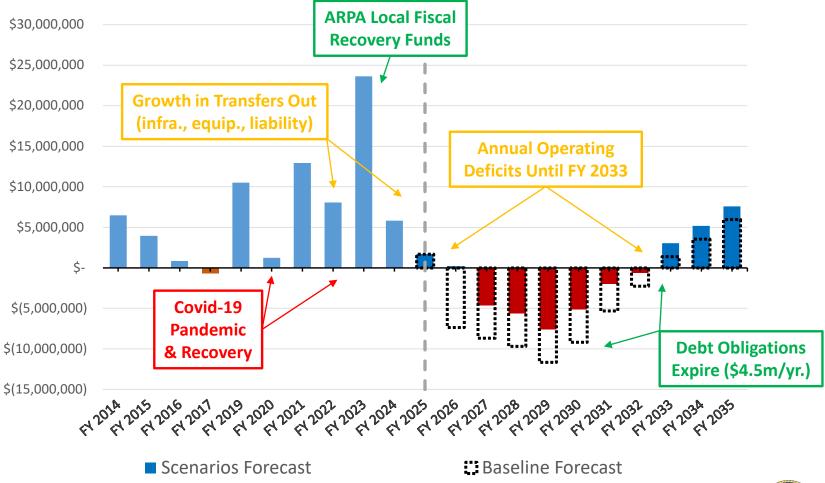

s. Assumes remaining one-time ROPS Waterfront Revenues of \$18 million are used to pay ongoing General Fund operating expenses between FY 2026 and FY 2031 (instead of being used for one-time expenses).
- 2. Pension (UAL) Management. Assumes two additional payments to CalPERS to prepay/reduce City's increased UAL. \$5 million at end of FY 2025 and \$5 million at end of FY 2026. Saves General Fund \$15 million over the forecast period.





#### **Baseline Forecast – Revenue & Expenses Trends**

# Total Revenues & Expenses 10-Year Prior and Baseline Forecast







#### Scenario Forecast – Fund Balance Impact

## Total Revenues & Expenses 10-Year Prior and Scenario Forecast







### **Baseline Forecast – Annual Surplus/(Deficit)**







### Scenario Forecast – Annual Surplus/(Deficit)









### Baseline Forecast – Cumulative Surplus/(Deficit)







### Scenario Forecast – Cumulative Surplus/(Deficit)







#### **Baseline Forecast – Fund Balance Impact**







### Scenario Forecast – Fund Balance Impact



Year End Fund Balance & Allocation







### **FISCAL OUTLOOK**





### Fiscal Outlook – Strengths & Opportunities



#### **Revenue Diversity**

- Good diversity of tax base and not overly reliant on any singlesource of revenue.
- Still unused local sales tax capacity.
- Baseline revenues projected to grow slightly faster than baseline expenses.
   Fitch rated City is 72<sup>nd</sup> percentile for economic metrics.



#### **Debt Service**

- Current debt service primarily for equipment and facility related leases (except for POB).
- Expiring annual debt servic