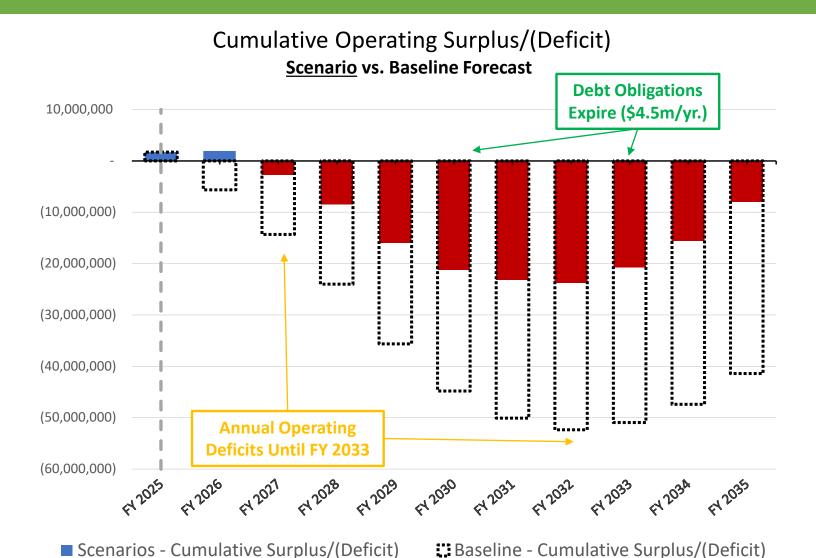

#### Huntington Beach Forecast – Fiscal Issues Not In Model

- Underfunding of Equip. Replacement.
   City's projected schedule for equipment replacement is currently underfunded by approximately \$\_\_\_\_\_ annually.
- Underfunding of Critical Infrastructure.
   City's recent Infrastructure Report Card identified critical infrastructure projects requiring at least \$\_\_\_\_\_ annually.
- Restoration of Departmental Cuts. In prior years, operating cuts have been made to various departments affecting service delivery and/or quality.
- EMS Revenue Risks. Revenues from the Voluntary Rate Range Intergovt. Transfer Program (VRRP IGT) that helps offset EMS service costs to Medi-Cal patients is vulnerable to changes in federal appropriations and addtl. participants.