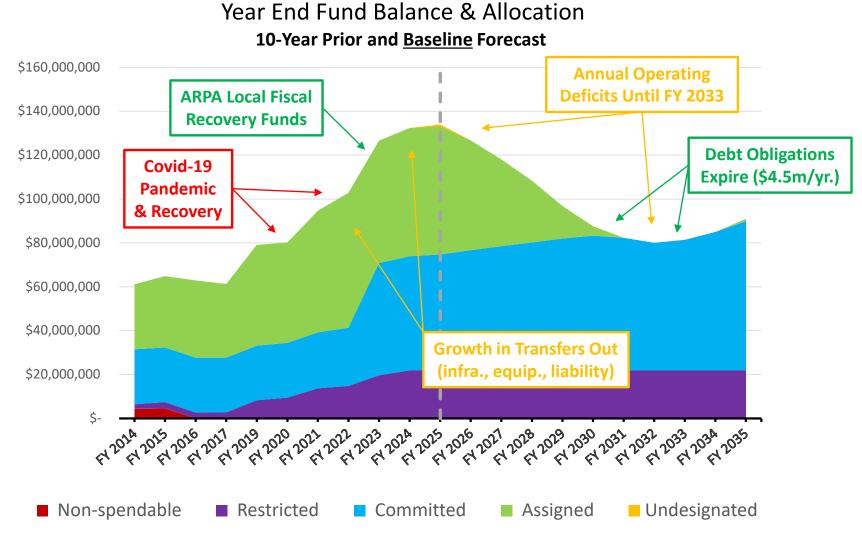

#### What is a "Baseline" Forecast?

Neutral, fiscal assessment and decision-making tool that establishes a common understanding of the City's status quo fiscal outlook:

"If the City makes no changes to its organization, operations or service levels, and there are no significant external economic impacts to the City (other than what's known today), what is the predicted condition of the City's finances over the next ten years?"