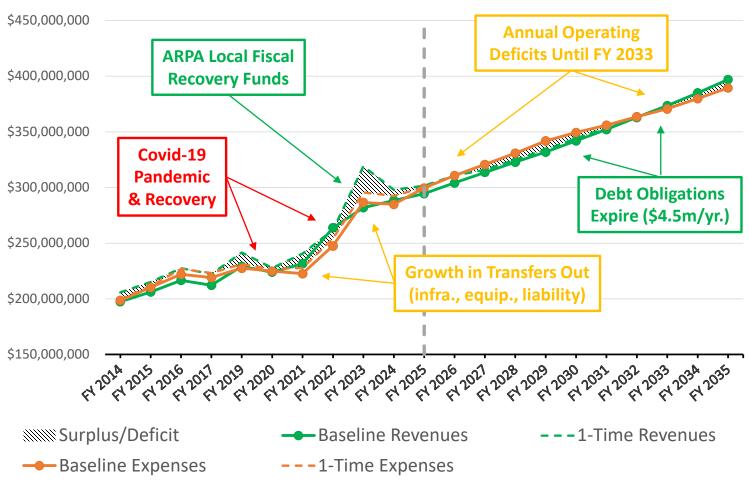

act**







### **SCENARIO FORECAST**





#### Scenario Forecast – Changed Assumptions

- 1. ROPS Waterfront Revenues. Assumes remaining one-time ROPS Waterfront Revenues of \$18 million are used to pay ongoing General Fund operating expenses between FY 2026 and FY 2031 (instead of being used for one-time expenses).
- 2. Pension (UAL) Management. Assumes two additional payments to CalPERS to prepay/reduce City's increased UAL. \$5 million at end of FY 2025 and \$5 million at end of FY 2026. Saves General Fund \$15 million over the forecast period.





#### **Baseline Forecast – Revenue & Expenses Trends**

# Total Revenues & Expenses 10-Year Prior and Baseline Forecast







#### Scenario Forecast – Fund Balance Impact

## Total Revenues & Expenses 10-Year Prior and Scenario Forecast







### **Baseline Forecast – Annual Surplus/(Deficit)**







### Scenario Forecast – Annual Surplus/(Deficit)









### Baseline Forecast – Cumulative Surplus/(Deficit)







### Scenario Forecast – Cumulative Surplus/(Deficit)







#### **Baseline Forecast – Fund Balance Impact**







### Scenario Forecast – Fund Balance Impact



Year End Fund Balance & Allocation







### **FISCAL OUTLOOK**





### Fiscal Outlook – Strengths & Opportunities



#### **Revenue Diversity**

- Good diversity of tax base and not overly reliant on any singlesource of revenue.
- Still unused local sales tax capacity.
- Baseline revenues projected to grow slightly faster than baseline expenses.
   Fitch rated City is 72<sup>nd</sup> percentile for economic metrics.



#### **Debt Service**

- Cu