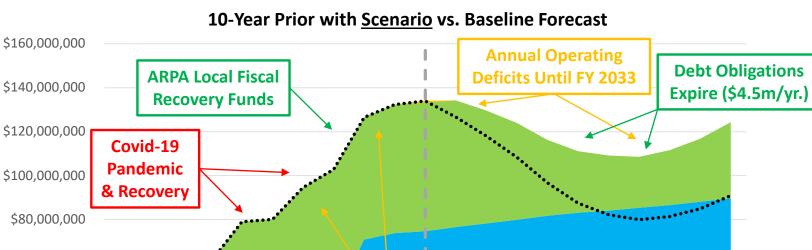

#### **Scenario Forecast**

- Changed Assumptions
- Baseline vs. Scenario Comparison