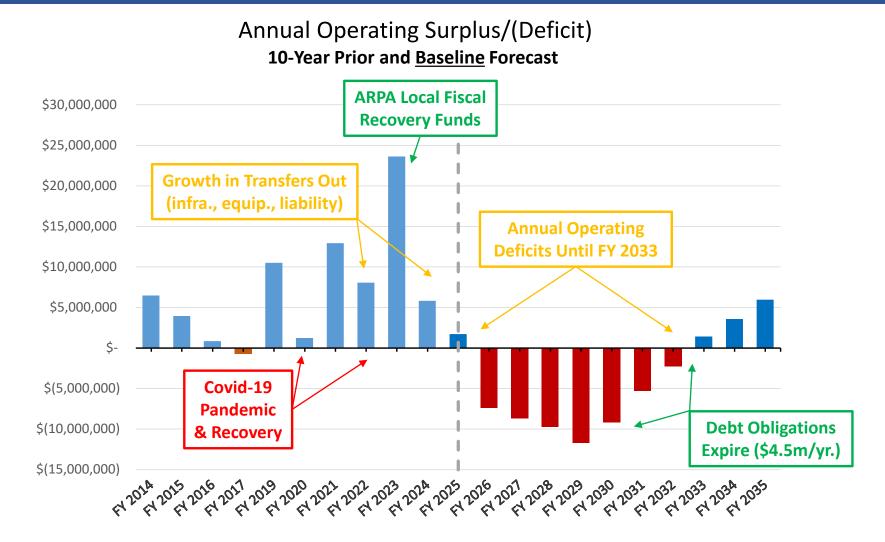

recast – Changed Assumptions

- 1. ROPS Waterfront Revenues. Assumes remaining one-time ROPS Waterfront Revenues of \$18 million are used to pay ongoing General Fund operating expenses between FY 2026 and FY 2031 (instead of being used for one-time expenses).
- 2. Pension (UAL) Management. Assumes two additional payments to CalPERS to prepay/reduce City's increased UAL. \$5 million at end of FY 2025 and \$5 million at end of FY 2026. Saves General Fund \$15 million over the forecast period.





#### **Baseline Forecast – Revenue & Expenses Trends**

# Total Revenues & Expenses 10-Year Prior and Baseline Forecast







#### Scenario Forecast – Fund Balance Impact

## Total Revenues & Expenses 10-Year Prior and Scenario Forecast







### **Baseline Forecast – Annual Surplus/(Deficit)**







### Scenario Forecast – Annual Surplus/(Deficit)









### Baseline Forecast – Cumulative Surplus/(Deficit)







### Scenario Forecast – Cumulative Surplus/(Deficit)







#### **Baseline Forecast – Fund Balance Impact**







### Scenario Forecast – Fund Balance Impact



Year End Fund Balance & Allocation







### **FISCAL OUTLOOK**





### Fiscal Outlook – Strengths & Opportunities



#### **Revenue Diversity**

- Good diversity of tax base and not overly reliant on any singlesource of revenue.
- Still unused local sales tax capacity.
- Baseline revenues projected to grow slightly faster than baseline expenses.
   Fitch rated City is 72<sup>nd</sup> percentile for economic metrics.



#### **Debt Service**

- Current debt service primarily for equipment and facility rela