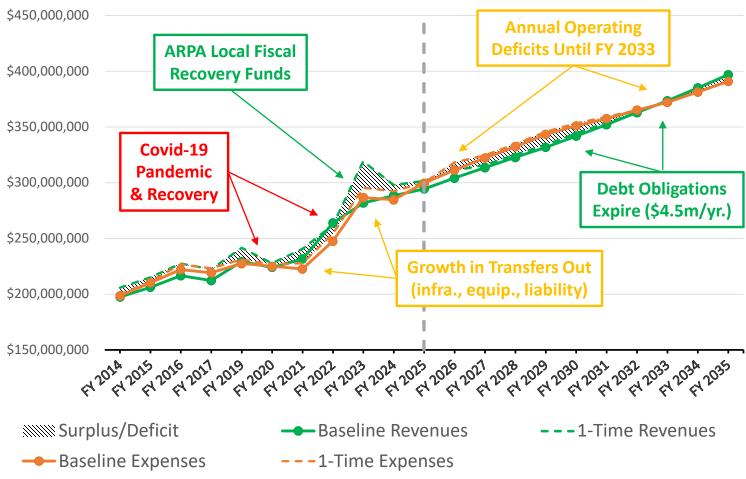

| - \$ -                                                               | \$ -                                             | \$ -                                                       | \$ -                                         | \$ -                                         | \$ -                            |





#### **Baseline Forecast – Revenue & Expenses Trends**

# Total Revenues & Expenses 10-Year Prior and Baseline Forecast







### **Baseline Forecast – Annual Surplus/(Deficit)**







### Baseline Forecast – Cumulative Surplus/(Deficit)







#### **Baseline Forecast – Fund Balance Impact**







### **SCENARIO FORECAST**





#### Scenario Forecast – Changed Assumptions

- 1. ROPS Waterfront Revenues. Assumes remaining one-time ROPS Waterfront Revenues of \$18 million are used to pay ongoing General Fund operating expenses between FY 2026 and FY 2031 (instead of being used for one-time expenses).
- 2. Pension (UAL) Management. Assumes two additional payments to CalPERS to prepay/reduce City's increased UAL. \$5 million at end of FY 2025 and \$5 million at end of FY 2026. Saves General Fund \$15 million over the forecast period.





#### **Baseline Forecast – Revenue & Expenses Trends**

# Total Revenu