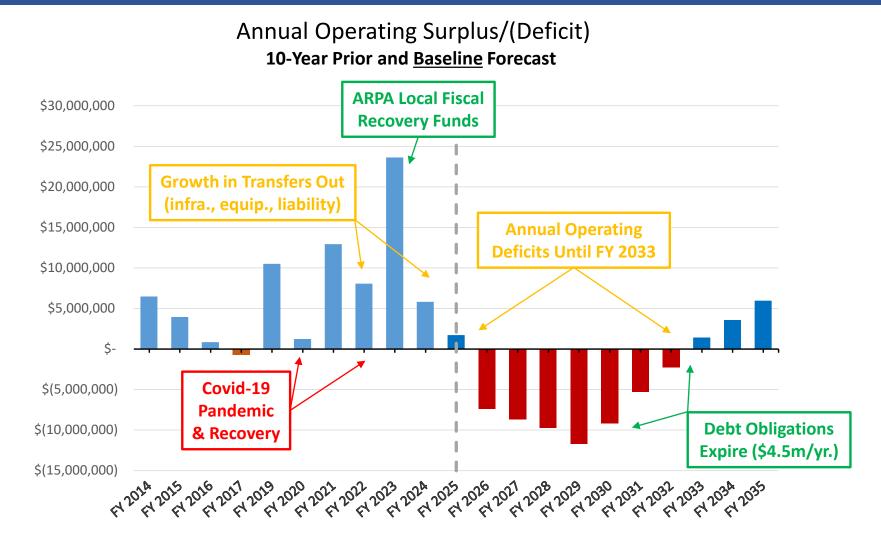

| - \$ -                                                               | \$ -                                             | \$ -                                                       | \$ -                                         | \$ -                                         | \$ -                            |





#### **Baseline Forecast – Revenue & Expenses Trends**

# Total Revenues & Expenses 10-Year Prior and Baseline Forecast







### **Baseline Forecast – Annual Surplus/(Deficit)**







### Baseline Forecast – Cumulative Surplus/(Deficit)







#### **Baseline Forecast – Fund Balance Impact**







### **SCENARIO FORECAST**





#### Scenario Forecast – Changed Assumptions

- 1. ROPS Waterfront Revenues. Assumes remaining one-time ROPS Waterfront Revenues of \$18 million are used to pay ongoing General Fund operating expenses between FY 2026 and FY 2031 (instead of being used for one-time expenses).
- 2. Pension (UAL) Management. Assumes two additional payments to CalPERS to prepay/reduce City's increased UAL. \$5 million at end of FY 2025 and \$5 million at end of FY 2026. Saves General Fund \$15 million over the forecast period.





#### **Baseline Forecast – Revenue & Expenses Trends**

# Total Revenues & Expenses 10-Year Prior and Baseline Forecast







###