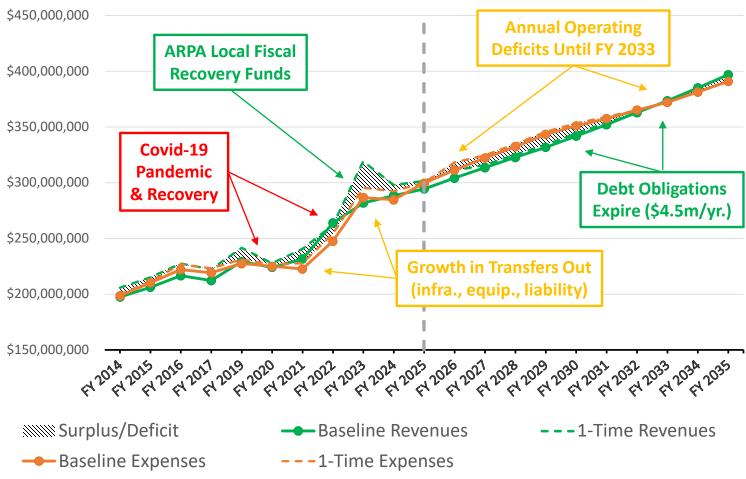

icit)**







### Baseline Forecast – Cumulative Surplus/(Deficit)







#### **Baseline Forecast – Fund Balance Impact**







### **SCENARIO FORECAST**





#### Scenario Forecast – Changed Assumptions

- 1. ROPS Waterfront Revenues. Assumes remaining one-time ROPS Waterfront Revenues of \$18 million are used to pay ongoing General Fund operating expenses between FY 2026 and FY 2031 (instead of being used for one-time expenses).
- 2. Pension (UAL) Management. Assumes two additional payments to CalPERS to prepay/reduce City's increased UAL. \$5 million at end of FY 2025 and \$5 million at end of FY 2026. Saves General Fund \$15 million over the forecast period.





#### **Baseline Forecast – Revenue & Expenses Trends**

# Total Revenues & Expenses 10-Year Prior and Baseline Forecast







#### Scenario Forecast – Fund Balance Impact

## Total Revenues & Expenses 10-Year Prior and Scenario Forecast







### **Baseline Forecast – Annual Surplus/(Deficit)**







### Scenario Forecast – Annual Surplus/(Deficit)









### Baseline Forecast – Cumulative Surplus/(Deficit)







### Scenario Forecast – Cumulative Surplus/(Deficit)







#### **Baseline Forecast – Fund Balance Impact**







### Scenario Forecast – Fund Balance Impact



Year End Fund Balance & Allocation







### **FISCAL OUTLOOK**





### Fiscal Outlook – Strengths & Opportunities



#### **Revenue Diversity**

- Good diversity of tax base and not overly reliant on any singlesource of revenue.
- Still unused local sales tax capacity.
- Baseline revenues projected to grow slightly faster than bas