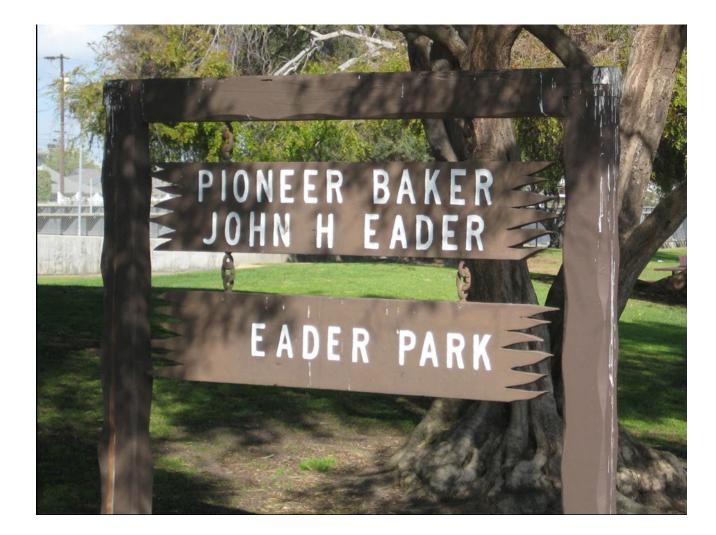

### **Old Wooden Style Signs**

**Issues**:

Wood rot / termite
damage

### **Old Wooden Style Signs**

#### **Issues**:

Wood rot / termite
damage