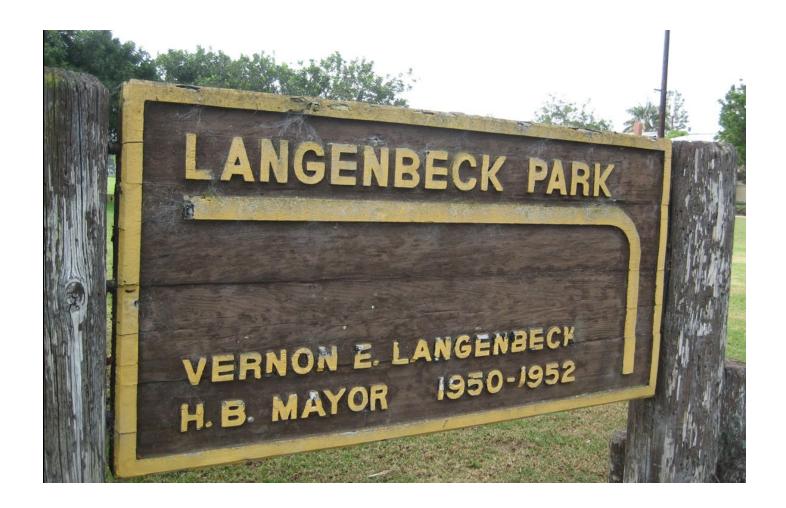

### **Old Wooden Style Signs**

**Issues**:

Wood rot / termite
damage

### **Old Wooden Style Signs**

#### **Issues**:

Wood rot / termite
damage