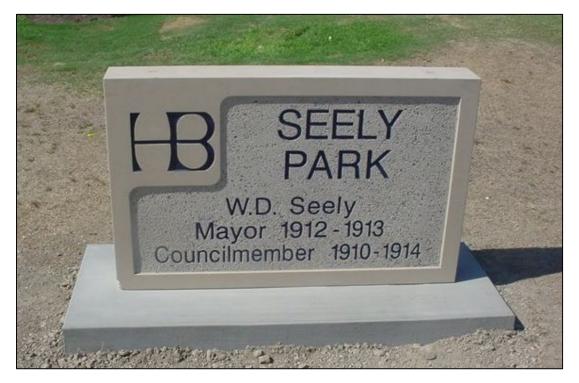

## Past Mayor Sign

(First Letters Capitalized Each Word)

#### **Prominent Person Sign**

Standard Park Identification Sign Mock-up PARK NAME (All Capitals)

Individual's Name (First Letters Capitalized-Each Word)

Known for content (First Letters Capitalized-Each Word)

Year of accomplishment or dedication date, or what the person was known for (First Letters Capitalized -Each Word)