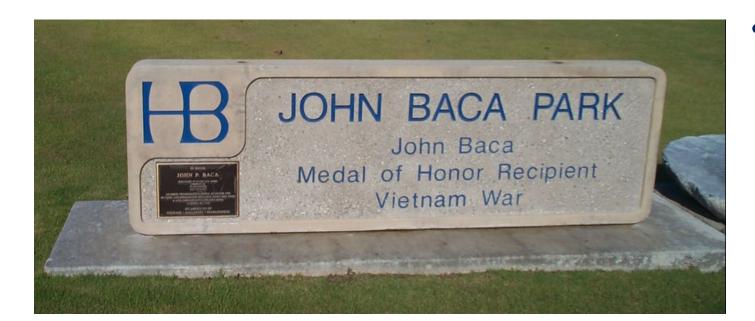

#### 30"H x 8"L x 8"W Special Memorial Brass Plaque Inlet

 Signs outside of the standard specifications are considered "Custom" and shall require special approval