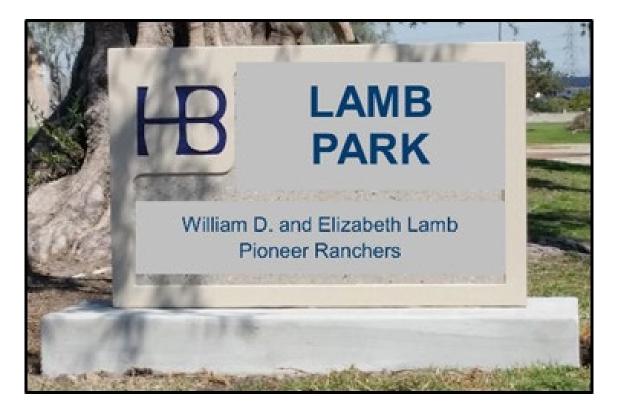

#### **Prominent Person Sign**

Standard Park Identification Sign Mock-up PARK NAME (All Capitals)

Individual's Name (First Letters Capitalized-Each Word)

Known for content (First Letters Capitalized-Each Word)

Year of accomplishment or dedication date, or what the person was known for (First Letters Capitalized -Each Word)