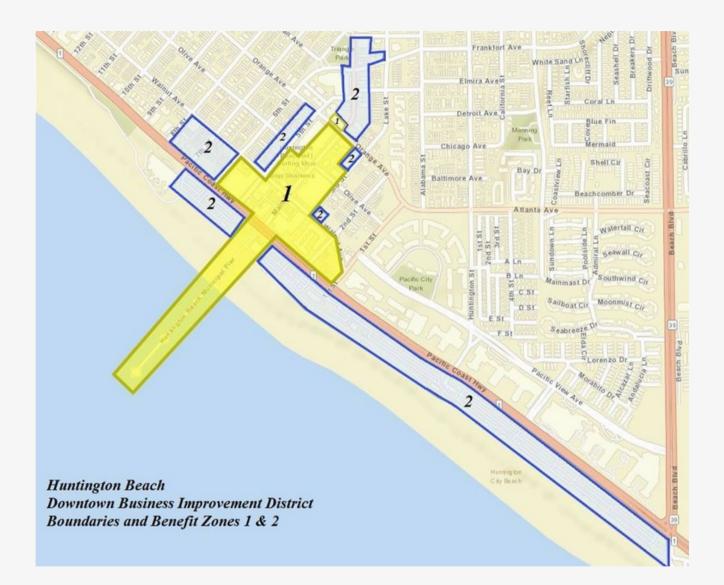

# BID MEMBER OVERVIEW

There are approximately 255 businesses in the District. Depending on the business type, square footage, and location, individual business assessments range from \$80 to \$1,404 per year.

# **BID ASSESSMENT CHART**

| Category                   | Benefit Zone 1 | Benefit Zone 2 |  |  |  |  |
|----------------------------|----------------|----------------|--|--|--|--|
| Retail                     |                |                |  |  |  |  |
| 1,000 sq. ft. or less      | \$351          | \$200          |  |  |  |  |
| 1,001 - 2,500 sq. ft.      | \$702          | \$400          |  |  |  |  |
| 2,501 - 4,999 sq. ft.      | \$1,053        | \$600          |  |  |  |  |
| 5,000+ sq. ft.             | \$1,404        | \$800          |  |  |  |  |
| Restaurants                |                |                |  |  |  |  |
| 1,000 sq. ft. or less      | \$351          | \$200          |  |  |  |  |
| 1,001 - 2,500 sq. ft.      | \$702          | \$400          |  |  |  |  |
| 2,501 - 4,999 sq. ft.      | \$1,053        | \$600          |  |  |  |  |
| 5,000+ sq. ft.             | \$1,404        | \$900          |  |  |  |  |
| Hotels                     |                |                |  |  |  |  |
| 20 rooms or less           | \$468          | \$400          |  |  |  |  |
| 21 - 50 rooms              | \$936          | \$800          |  |  |  |  |
| 51 rooms or more           | \$1,404        | \$1,200        |  |  |  |  |
| Services/ Office           |                |                |  |  |  |  |
| 1st Floor                  | \$281          | \$160          |  |  |  |  |
| Basement, 2nd Floor or Hig | her            |                |  |  |  |  |
| 1,000 sq. ft. or less      | \$120          | \$90           |  |  |  |  |
| 1,001 - 2,500 sq. ft.      | \$150          | \$120          |  |  |  |  |
| 2,501 - 4,999 sq. ft.      | \$300          | \$150          |  |  |  |  |
| 5,000+ sq. ft.             | \$700          | \$350          |  |  |  |  |
| Cart/ Kiosk                | \$100          | \$80           |  |  |  |  |
| Banks/ ATM                 | \$600          | \$400          |  |  |  |  |
| Seasonal, 9 mos or less    | \$500          | \$300          |  |  |  |  |