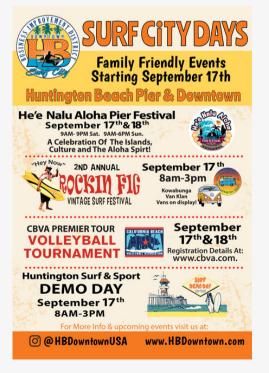

### HB DOWNTOWN EVENT: SURF CITY DAYS & HE'E NALU PIER FESTIVAL

SEPTEMBER

**Surf City Days**, brought an array of exciting activities that captivated the community. The event featured the highly anticipated

Huntington Beach Surf Contest, showcasing the remarkable skills of local surfers in the waves. Participants and spectators alike enjoyed the exhilarating CBVA Volleyball Tournament. At Demo Days in Huntington Surf & Sport, surf enthusiasts had the chance to try out the latest surf gear, enhancing their surfing experience. The Rockin Fig Vintage Surf Festival, a lively block party, celebrated the rich vintage surf culture, paying tribute to the local legend, Rockin Fig.

**He'e Nalu Aloha**, held at HB Pier Plaza, features a diverse array of presentations, including art, music, dance, crafts, and exhibits, providing a comprehensive and authentic experience of Pacific Island culture.

These events exemplify the Downtown District's commitment to providing unforgettable experiences that celebrate our local culture and create a sense of unity among locals and visitors. These events not only celebrate the deep-rooted surf culture of Huntington Beach but also pay homage to the diverse and beautiful heritage of the Pacific Islands.