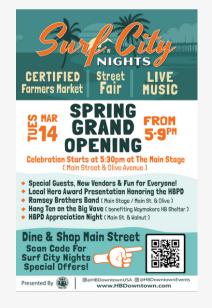

# SURF CITY NIGHTS

#### **TUESDAY NIGHTS IN HB DOWNTOWN**

Every Tuesday, Surf City Nights Certified Farmers' Market and Street Fair, draws both locals and visitors to Main Street. The atmosphere becomes vibrant with curated vendors, local bands taking center stage and the downtown businesses offering Surf City Nights Specials. This event serves as a platform to engage with community partners including HBPD, HBFD, Marine Safety, and notable non-profits like Surfrider Foundation, the HB Historic Resources Board, and more.

In March 2023, the removal of outdoor dining spaces paved the way for a return to the event's original layout. This strategic pivot led to an expansion, resulting in the addition of 49 extra booths across the first three blocks of Main Street. This extended area has facilitated the active involvement of HB Downtown Stakeholders, including prominent establishments like 25 Degrees, The Kite Connection, Hurricane's, Model Citizen, and more.