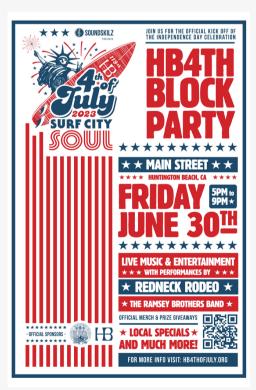

### HB DOWNTOWN EVENT: HB4TH BLOCK PARTY

JUNE

This year's highly anticipated 4th of July kicked off in HB Downtown with the second annual block party on Main Street. In attendance were esteemed guests, including Mayor Tony Strickland, Mayor Pro Tem Gracey Van Der Mark, and Council Member Casey McKeon adding to the excitement of the event.

The highlight of the evening was undoubtedly the live music performances by The Ramsey Brothers and Redneck Rodeo. The vibrant atmosphere resonated with the spirit of patriotism and unity as everyone came together to honor our nation's independence.

The HB4th Block Party continues to reinforce our Downtown District's reputation as a premier destination.