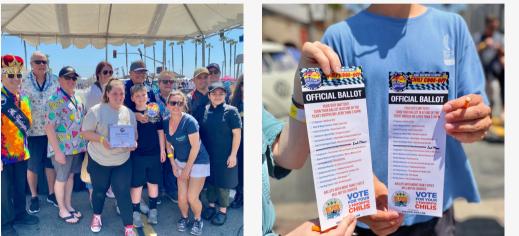

### HB DOWNTOWN EVENTS: CHILI AT THE BEACH

JUNE

What a sizzling day it was on Main Street in HB Downtown during our annual event, Chili at The Beach! This fun-filled day under the sun brought the entire community together for a fantastic family experience.

A highlight of the day was the Chili Tasting Contest, where the crowd indulged in over 15 mouthwatering chili creations from talented local contestants. Attendees purchased wristbands to savor the delightful range of chili flavors, all while supporting a worthy cause. A portion of the ticket sales was dedicated to The Boys & Girls Clubs of Huntington Valley and the Huntington Beach International Surf Museum - two valuable organizations that serve our community.

The air was filled with friendly competition as attendees cast their votes for the coveted People's Choice Chili Winner. Our esteemed panel of celebrity judges, including Calvin Free, Chief Scott Haberle, Aaron Pai, Lieutenant Brian Smith, Peter "PT" Townend Mayor Pro Tem Gracey Van Der Mark and Wink Williams, had the tough but enjoyable task of determining the best chili in Huntington Beach!