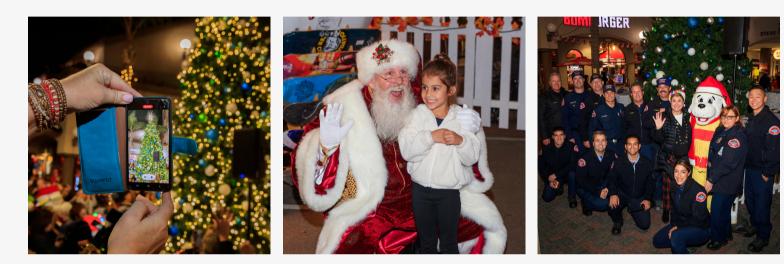

### HB DOWNTOWN EVENT: MAGIC ON MAIN STREET

NOVEMBER

HB Downtown presented a truly magical experience with "Magic on Main Street" during the holiday season. For the first time, "Magic on Main Street" was held on a Tuesday night during Surf City Nights, creating an intimate small-town ambiance that encouraged attendees to explore and support local businesses in the downtown area. It was a heartwarming celebration of community and the holiday spirit, leaving all who attended with cherished memories.

The tree lighting ceremony was undoubtedly a highlight of the event, capturing the essence of the season as the dazzling lights illuminated Main Street. With the help of City Officials and local kiddos, the Main Street tree was lit for everyone to admire. And, of course, what would a holiday event be without a visit from the jolly old fellow himself – Santa Claus! Attendees were delighted to have the opportunity to take selfies with Santa.

"Magic on Main Street" truly embodied the spirit of the holiday season and served as a heartwarming reminder of the magic the holiday season.

Tuesday, November 22<sup>nd</sup> 5-8<sup>pm</sup> Surf City Nights Celebrates "Magic on Main Street"