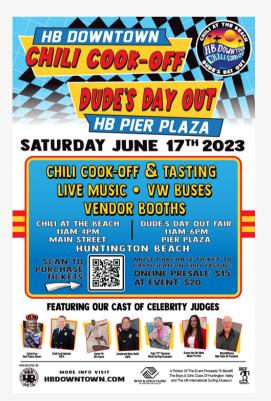

### HB DOWNTOWN EVENTS: CHILI AT THE BEACH

JUNE

What a sizzling day it was on Main Street in HB Downtown during our annual event, Chili at The Beach! This fun-filled day under the sun brought the entire community together for a fantastic family experience.

A highlight of the day was the Chili Tasting Contest, where the crowd indulged in over 15 mouthwatering chili creations from talented local contestants. Attendees purchased wristbands to savor the delightful range of chili flavors, all while supporting a worthy cause. A portion of the ticket sales was dedicated to The Boys & Girls Clubs of Huntington Valley and the Huntington Beach International Surf Museum - two valuable organizations that serve our community.

The air was filled with friendly competition as attendees cast their votes for the coveted People's Choice Chili Winner. Our esteemed panel of celebrity judges, including Calvin Free, Chief Scott Haberle, Aaron Pai, Lieutenant Brian Smith, Peter "PT" Townend Mayor Pro Tem Gracey Van Der Mark and Wink Williams, had the tough but enjoyable task of determining the best chili in Huntington Beach!