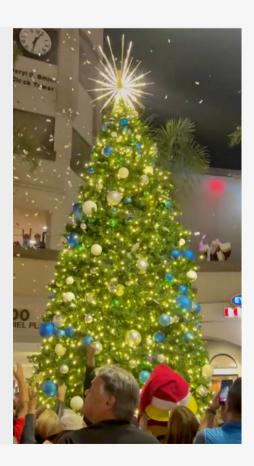

### HB DOWNTOWN EVENT: MAGIC ON MAIN STREET

NOVEMBER

HB Downtown presented a truly magical experience with "Magic on Main Street" during the holiday season. For the first time, "Magic on Main Street" was held on a Tuesday night during Surf City Nights, creating an intimate small-town ambiance that encouraged attendees to explore and support local businesses in the downtown area. It was a heartwarming celebration of community and the holiday spirit, leaving all who attended with cherished memories.

The tree lighting ceremony was undoubtedly a highlight of the event, capturing the essence of the season as the dazzling lights illuminated Main Street. With the help of City Officials and local kiddos, the Main Street tree was lit for everyone to admire. And, of course, what would a holiday event be without a visit from the jolly old fellow himself – Santa Claus! Attendees were delighted to have the opportunity to take selfies with Santa.

#### HOLIDAY BEAUTICATION

The Downtown District was transformed during the holiday season with the addition of enchanting lighting and snowflakes above Main Street. The true star of the show was the decorated tree on the 2nd Block of Main Street, serving as the heart of the holiday magic and drawing the community and visitors together. For the first time, HB Downtown held the annual tree lighting event during Surf City Nights, which attracted a record crowd and set the stage for a joyous and unforgettable holiday season.