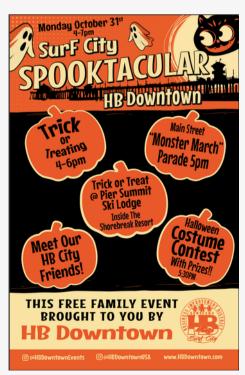

#### HB DOWNTOWN EVENT: SURF CITY SPOOKTACULAR

OCTOBER

Halloween was in full swing as we invited everyone to join us for a spooktacular evening in HB Downtown! Families and friends dressed in their favorite Halloween costumes, venturing through the downtown area for a delightful round of trick-or-treating.

Participating businesses offered sweet treats and surprises adding to the Halloween magic.

An amazing group of partners joined the fun, including

Community & Library Services, HB Fire Department, Marine Safety, HB Police Department, BeWell, Republic Services, and more. Their presence added a special touch to the Halloween festivities, creating a strong sense of community spirit.

Back by popular demand, the Halloween Costume Contest showcased the creativity and spookiness of all attendees. Participants of all ages proudly flaunted their fantastic costumes on the Main Street stage. New this year, the Main Street Monster March lead by Mayor Barbara Delgleize, invited everyone to join the costume parade up and down Main Street.

The Halloween event was a thrilling and enjoyable night for everyone in HB Downtown. It captured the true spirit of Halloween, spreading joy and excitement throughout the community.