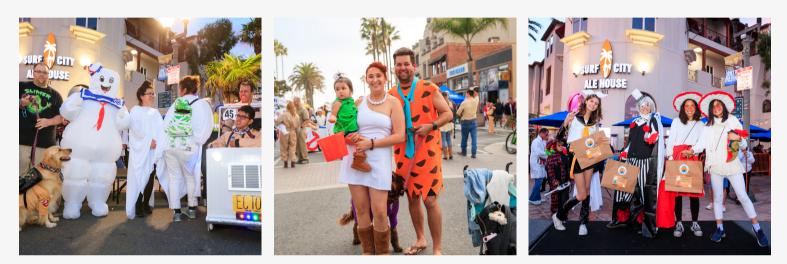

#### HB DOWNTOWN EVENT: SURF CITY SPOOKTACULAR

OCTOBER

Halloween was in full swing as we invited everyone to join us for a spooktacular evening in HB Downtown! Families and friends dressed in their favorite Halloween costumes, venturing through the downtown area for a delightful round of trick-or-treating.

Participating businesses offered sweet treats and surprises adding to the Halloween magic.

An amazing group of partners joined the fun, including

Community & Library Services, HB Fire Department, Marine Safety, HB Police Department, BeWell, Republic Services, and more. Their presence added a special touch to the Halloween festivities, creating a strong sense of community spirit.

Back by popular demand, the Halloween Costume Contest showcased the creativity and spookiness of all attendees. Participants of all ages proudly flaunted their fantastic costumes on the Main Street stage. New this year, the Main Street Monster March lead by Mayor Barbara Delgleize, invited everyone to join the costume parade up and down Main Street.

The Halloween event was a thrilling and enjoyable night for everyone in HB Downtown. It captured the true spirit of Halloween, spreading joy and excitement throughout the community.