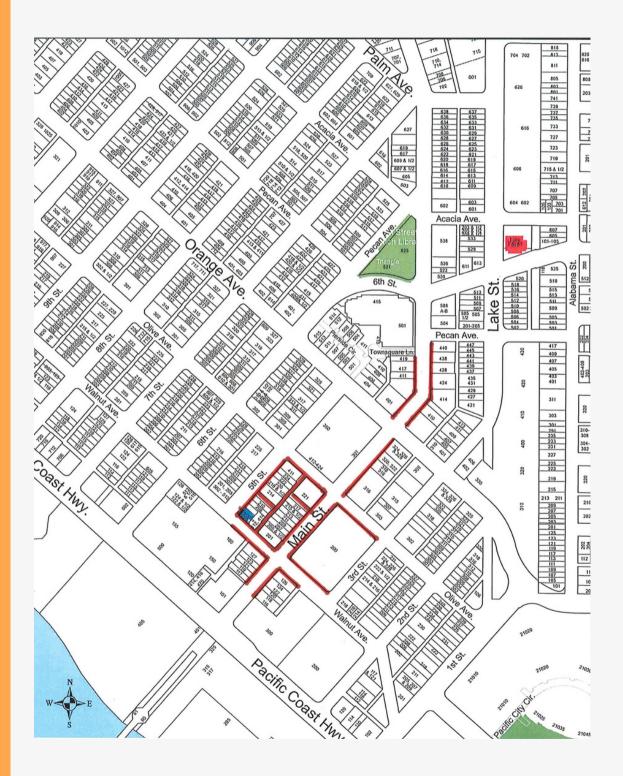

The current sidewalk cleaning map is on Page 10.

### HB DOWNTOWN MAINTENANCE SIDEWALK CLEANING MAP