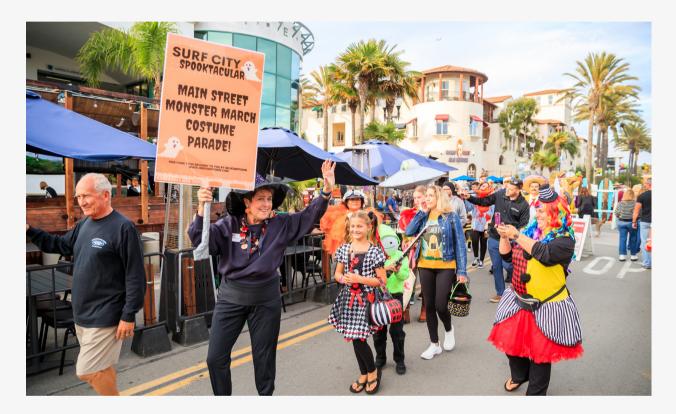

#### HB DOWNTOWN EVENT: SURF CITY SPOOKTACULAR

OCTOBER

Halloween was in full swing as we invited everyone to join us for a spooktacular evening in HB Downtown! Families and friends dressed in their favorite Halloween costumes, venturing through the downtown area for a delightful round of trick-or-treating.

Participating businesses offered sweet treats and surprises adding to the Halloween magic.

An amazing group of partners joined the fun, including

Community & Library Services, HB Fire Department, Marine Safety, HB Police Department, BeWell, Republic Services, and more. Their presence added a special touch to the Halloween festivities, creating a strong sense of community spirit.

Back by popular demand, the Halloween Costume Contest showcased the creativity and spookiness of all attendees. Participants of all ages proudly flaunted their fantastic costumes on the Main Street stage. New this year, the Main Street Monster March lead by Mayor Barbara Delgleize, invited everyone to join the costume parade up and down Main Street.

The Halloween event was a thrilling and enjoyable night for everyone in HB Downtown. It captured the true spirit of Halloween, spreading joy and excitement throughout the community.