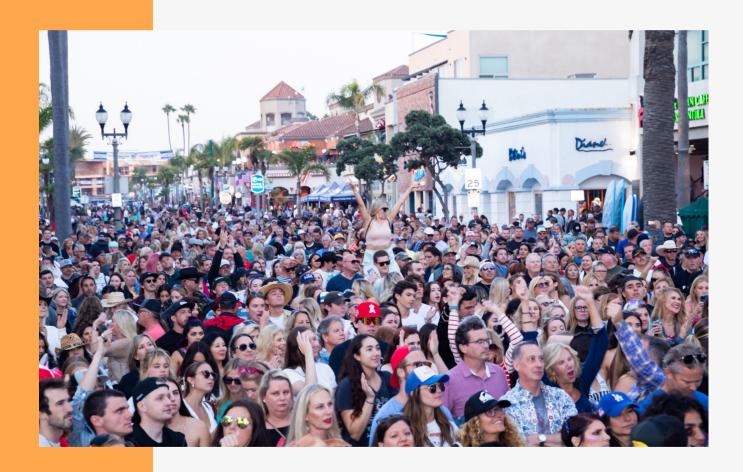

# SURF CITY NIGHTS

#### **TUESDAY NIGHTS IN HB DOWNTOWN**

Every Tuesday, Surf City Nights Certified Farmers' Market and Street Fair, draws both locals and visitors to Main Street. The atmosphere becomes vibrant with curated vendors, local bands taking center stage and the downtown businesses offering Surf City Nights Specials. This event serves as a platform to engage with community partners including HBPD, HBFD, Marine Safety, and notable non-profits like Surfrider Foundation, the HB Historic Resources Board, and more.

In March 2023, the removal of outdoor dining spaces paved the way for a return to the event's original layout. This strategic pivot led to an expansion, resulting in the addition of 49 extra booths across the first three blocks of Main Street. This extended area has facilitated the active involvement of HB Downtown Stakeholders, including prominent establishments like 25 Degrees, The Kite Connection, Hurricane's, Model Citizen, and more.

HB Downtown staff remains dedicated to nurturing the market's growth and enrichment. The introduction of fresh vendors and community-driven programming continues to shape Surf City Nights for locals and visitors.