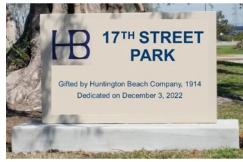

#### **OTHER SPECIFICATIONS:**

- If the name includes superscript (i.e., 17<sup>th</sup>, 1<sup>st</sup>, M<sup>c</sup>Gill, superscript shall be raised, however, kept at the same top height as preceding letters, not above any other text.
- All signs to have a minimum limited 5-year warranty
- Installation to be included when possible

**Vendor Design Specs/Mayor Sample** 

**Prominent Person Sample** 

**Prominent Event** 

**Superscript Sample**